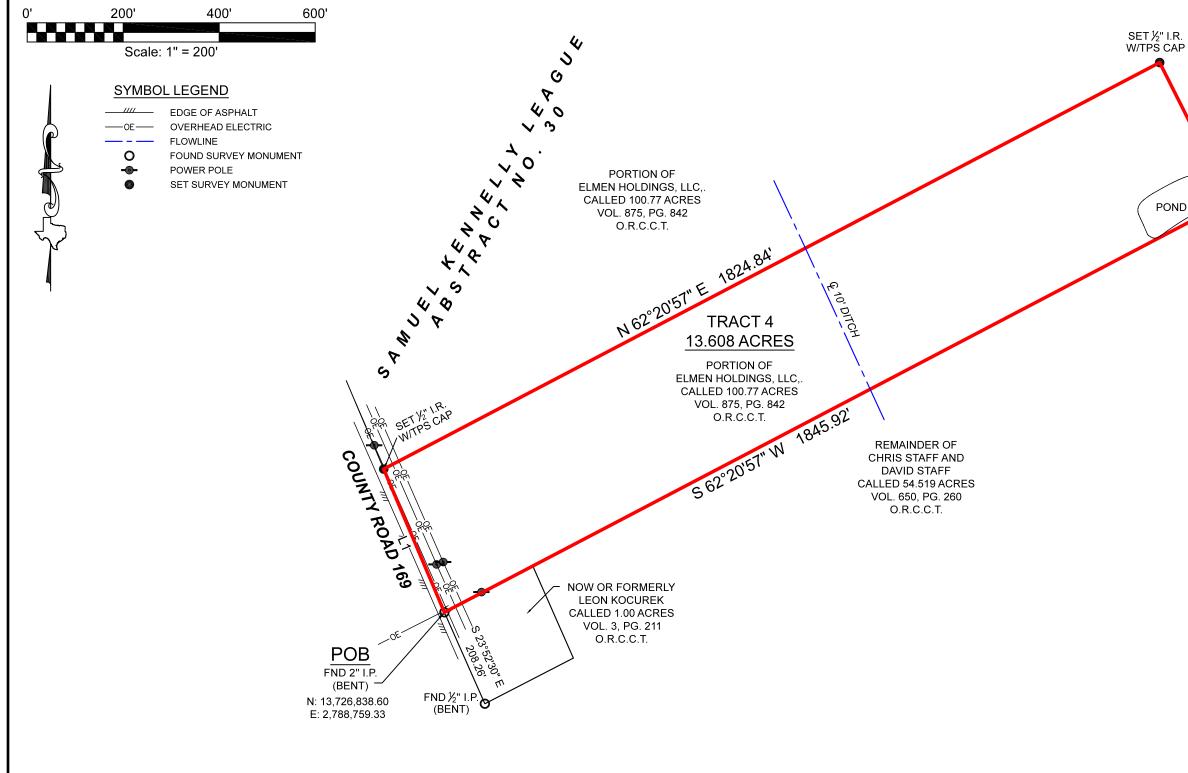

NO PORTION OF THIS PROPERTY APPEARS TO LIE WITHIN THE 100 YEAR FLOODPLAIN, PER GRAPHIC SCALING OF FEMA FIRM PANEL NO. 48089C0575D, HAVING AN EFFECTIVE DATE OF 2/4/2011.

ALL COORDINATES, BEARINGS, DISTANCES, AND AREAS SHOWN HEREON ARE GRID MEASUREMENTS BASED ON GPS OBSERVATIONS AND REFERENCED TO THE NORTH AMERICAN DATUM OF 1983 (NAD83), TEXAS STATE PLANE COORDINATE SYSTEM, SOUTH CENTRAL ZONE, U.S. SURVEY FEET.

REMAINDER OF ELMEN HOLDINGS, LLC,. CALLED 100.77 ACRES VOL. 875, PG. 842 O.R.C.C.T.

| BOUNDARY SURVEY |
|-----------------|
|-----------------|

BEING a 13.608 acre tract of land situated in the Samuel Kennelly League, Abstract Number 30, Colorado County, Texas, being a portion of that certain called 100.77 acre tract described in instrument to Elmen Holdings, LLC., recorded in Volume 875, Page 842, of the Official Records of Colorado County, Texas (O.R.C.C.T.), said 13.608 acre tract being more particularly described by the attached metes and bounds description.

LINE BEARING DISTANCE L1 N 22°57'42" W 324.05' L2 S 26°41'29" E 323.01'