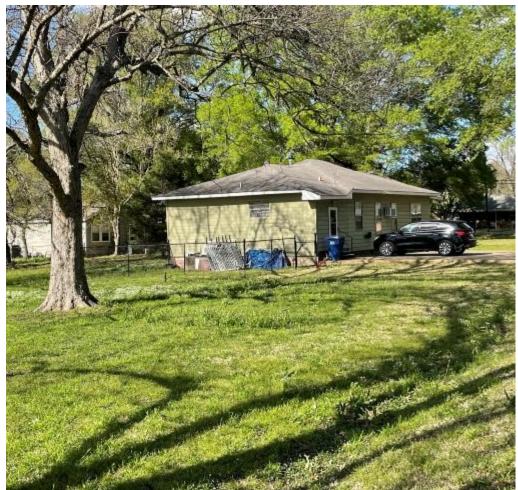

## COZY HOME ON A CORNER LOT IN BOLIVAR COUNTY 637 N BAYOU CLEVELAND, MS 38732

This 1,584 sq ft home sits on a shaded corner lot, boasting 3 bedrooms and 2 baths. Its open floor plan seamlessly integrates the kitchen and dining area, perfect for everyday living or entertaining guests. Whether you're looking for a primary residence or a lucrative rental property, this home fits the bill. With ample space provided by the 3 bedrooms, it accommodates families with ease. Outside, the .75± acre shaded corner lot offers ample space for outdoor activities and moments of relaxation. Call Bruce for your private