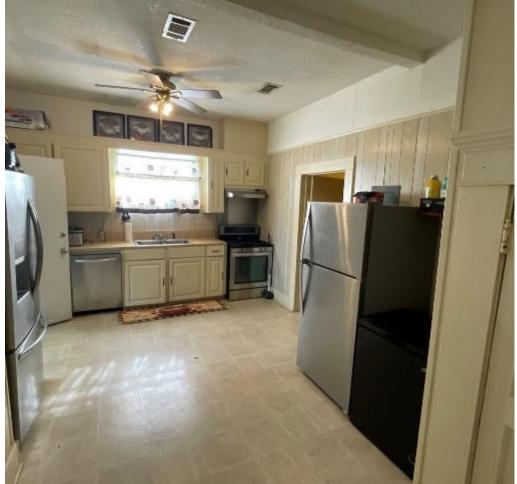

## COZY HOME ON A CORNER LOT IN BOLIVAR COUNTY 637 N BAYOU CLEVELAND, MS 38732

This 1,584 sq ft home sits on a shaded corner lot, boasting 3 bedrooms and 2 baths. Its open floor plan seamlessly integrates the kitchen and dining area, perfect for everyday living or entertaining guests. Whether you're looking for a primary residence or a lucrative rental property, this home fits the bill. With ample space provided by the 3 bedrooms, it accommodates families with ease. Outside, the .75± acre shaded corner lot offers ample space for outdoor activities and moments of relaxation. Call Bruce for your private