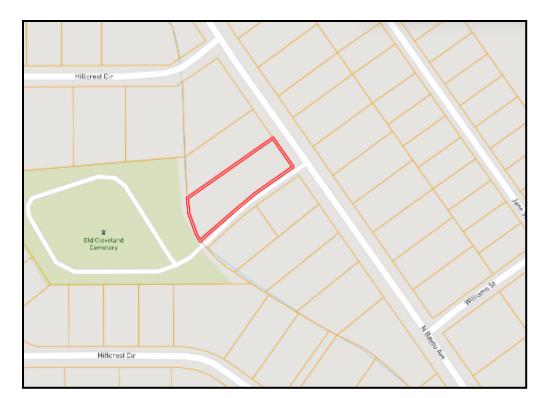

## COZY HOME ON A CORNER LOT IN BOLIVAR COUNTY 637 N BAYOU CLEVELAND, MS 38732

This 1,584 sq ft home sits on a shaded corner lot, boasting 3 bedrooms and 2 baths. Its open floor plan seamlessly integrates the kitchen and dining area, perfect for everyday living or entertaining guests. Whether you're looking for a primary residence or a lucrative rental property, this home fits the bill. With ample space provided by the 3 bedrooms, it accommodates families with ease. Outside, the .75± acre shaded corner lot offers ample space for outdoor activities and moments of relaxation. Call Bruce for your private