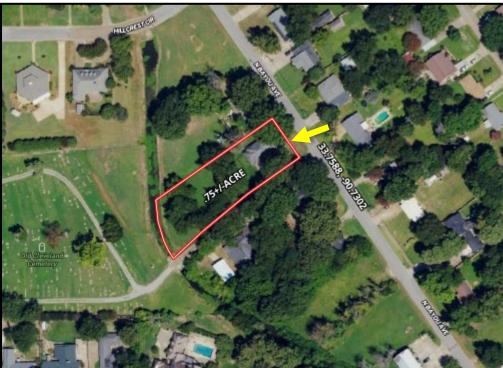

## COZY HOME ON A CORNER LOT IN BOLIVAR COUNTY 637 N BAYOU CLEVELAND, MS 38732

This 1,584 sq ft home sits on a shaded corner lot, boasting 3 bedrooms and 2 baths. Its open floor plan seamlessly integrates the kitchen and dining area, perfect for everyday living or entertaining guests. Whether you're looking for a primary residence or a lucrative rental property, this home fits the bill. With ample space provided by the 3 bedrooms, it accommodates families with ease. Outside, the .75± acre shaded corner lot offers ample space for outdoor activities and moments of relaxation. Call Bruce for your private