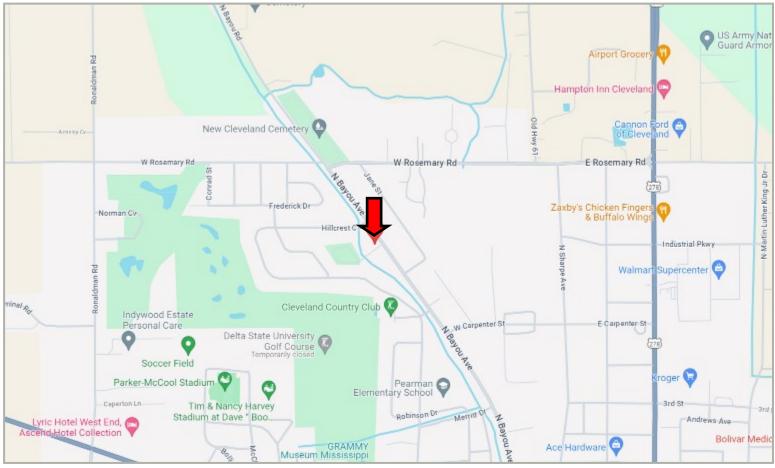

<u>Directions from the intersection of Hwy 8 and Hwy 61 in Cleveland, MS</u>: Travel west on Hwy 8/E Sunflower Road for 0.5 miles. Turn right onto N Bayou Ave. After 0.9 miles, the house will be on the left. <u>Google Map</u> <u>Link</u>

# DIRECTIONAL MAP

Directions from the intersection of Hwy 8 and Hwy 61 in Cleveland, MS: Travel west on Hwy 8/E Sunflower Road for 0.5 miles. Turn right onto N Bayou Ave. After .9 miles, the house will be on the left. <u>Google Map Link</u>