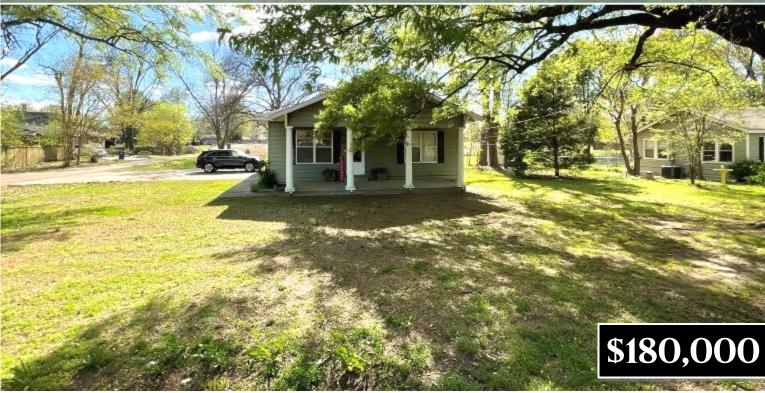

## COZY HOME ON A CORNER LOT IN BOLIVAR COUNTY 637 N BAYOU CLEVELAND, MS 38732

This 1,584 sq ft home sits on a shaded corner lot, boasting 3 bedrooms and 2 baths. Its open floor plan seamlessly integrates the kitchen and dining area, perfect for everyday living or entertaining guests. Whether you're looking for a primary residence or a lucrative rental property, this home fits the bill. With ample space provided by the 3 bedrooms, it accommodates families with ease. Outside, the .75± acre shaded corner lot offers ample space for outdoor activities and moments of relaxation. Call Bruce for your private