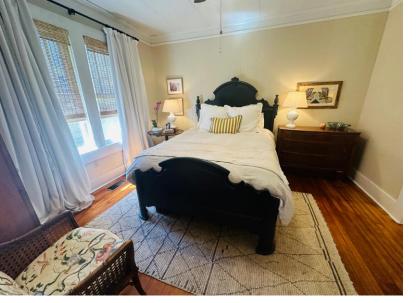

Oh, so cute—look at this charming cottage! This home is  $1{,}102\pm$  SF and has two bedrooms and one bathroom. It has original, gorgeous hardwood floors that have recently been refinished. The bathroom and kitchen have both been updated. The home has a welcoming entry porch and a fenced backyard with a detached carport. It is located just one block from Fireman's Park and is central to all of Cleveland in Bolivar County.

#### A Real Estate Expert You Can Trust TomSmithLandandHomes.com

- 2 Bedrooms
- 1 Bathroom
- $1,102 \pm SF$
- Fenced Backyard
- **Detached Carport**
- Updated Kitchen & Bathroom
- Hardwood Floors
- Ample Natural Light
- Built in 1925