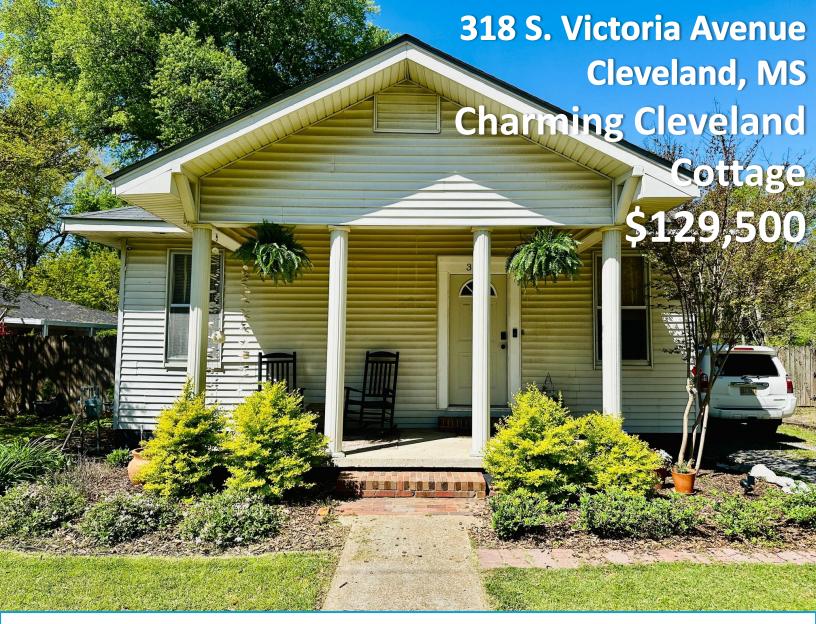

Oh, so cute—look at this charming cottage! This home is  $1{,}102\pm$  SF and has two bedrooms and one bathroom. It has original, gorgeous hardwood floors that have recently been refinished. The bathroom and kitchen have both been updated. The home has a welcoming entry porch and a fenced backyard with a detached carport. It is located just one block from Fireman's Park and is central to all of Cleveland in Bolivar County.

#### A Real Estate Expert You Can Trust TomSmithLandandHomes.com

- 2 Bedrooms
- 1 Bathroom
- $1,102 \pm SF$
- Fenced Backyard
- **Detached Carport**
- Updated Kitchen & Bathroom
- Hardwood Floors
- Ample Natural Light
- Built in 1925