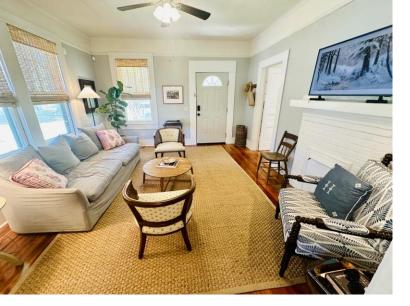

Oh, so cute—look at this charming cottage! This home is  $1{,}102\pm$  SF and has two bedrooms and one bathroom. It has original, gorgeous hardwood floors that have recently been refinished. The bathroom and kitchen have both been updated. The home has a welcoming entry porch and a fenced backyard with a detached carport. It is located just one block from Fireman's Park and is central to all of Cleveland in Bolivar County.

#### A Real Estate Expert You Can Trust TomSmithLandandHomes.com

- 2 Bedrooms
- 1 Bathroom
- $1,102 \pm SF$
- Fenced Backyard
- **Detached Carport**
- Updated Kitchen & Bathroom
- Hardwood Floors
- Ample Natural Light
- Built in 1925