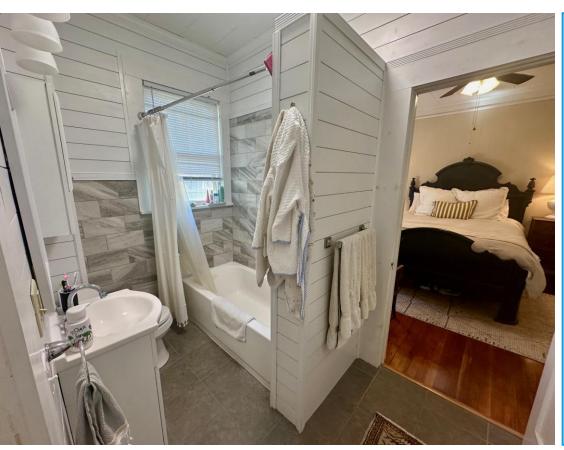

Oh, so cute—look at this charming cottage! This home is  $1{,}102\pm$  SF and has two bedrooms and one bathroom. It has original, gorgeous hardwood floors that have recently been refinished. The bathroom and kitchen have both been updated. The home has a welcoming entry porch and a fenced backyard with a detached carport. It is located just one block from Fireman's Park and is central to all of Cleveland in Bolivar County.

#### A Real Estate Expert You Can Trust TomSmithLandandHomes.com

- 2 Bedrooms
- 1 Bathroom
- $1,102 \pm SF$
- Fenced Backyard
- **Detached Carport**
- Updated Kitchen & Bathroom
- Hardwood Floors
- Ample Natural Light
- Built in 1925