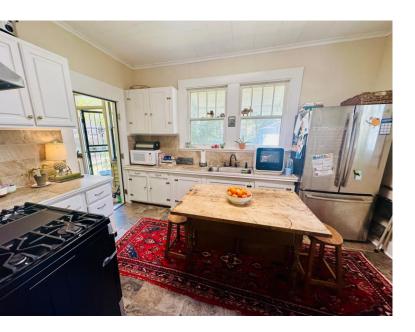

Oh, so cute—look at this charming cottage! This home is  $1{,}102\pm$  SF and has two bedrooms and one bathroom. It has original, gorgeous hardwood floors that have recently been refinished. The bathroom and kitchen have both been updated. The home has a welcoming entry porch and a fenced backyard with a detached carport. It is located just one block from Fireman's Park and is central to all of Cleveland in Bolivar County.

#### A Real Estate Expert You Can Trust TomSmithLandandHomes.com

- 2 Bedrooms
- 1 Bathroom
- $1,102 \pm SF$
- Fenced Backyard
- **Detached Carport**
- Updated Kitchen & Bathroom
- Hardwood Floors
- Ample Natural Light
- Built in 1925