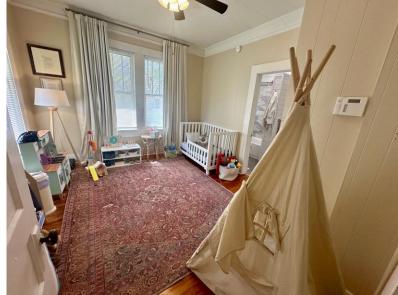

Oh, so cute—look at this charming cottage! This home is  $1{,}102\pm$  SF and has two bedrooms and one bathroom. It has original, gorgeous hardwood floors that have recently been refinished. The bathroom and kitchen have both been updated. The home has a welcoming entry porch and a fenced backyard with a detached carport. It is located just one block from Fireman's Park and is central to all of Cleveland in Bolivar County.

#### A Real Estate Expert You Can Trust TomSmithLandandHomes.com

- 2 Bedrooms
- 1 Bathroom
- $1,102 \pm SF$
- Fenced Backyard
- **Detached Carport**
- Updated Kitchen & Bathroom
- Hardwood Floors
- Ample Natural Light
- Built in 1925