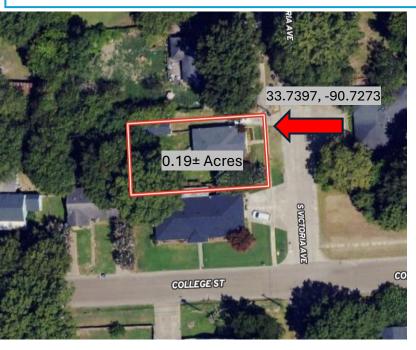

#### MAPS | Click for Interactive Map

Address: 318 S. Victoria Avenue Cleveland, MS 38732

Directions from Hwy 8 & Hwy 61 in Cleveland, MS: Travel west on Hwy 8 for 0.7 miles. Turn left onto Victoria Avenue. After 0.6 miles, the home will be on the right. Click for Google Maps.