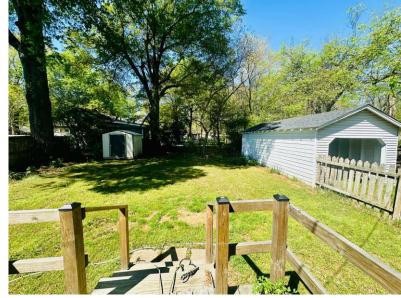

Oh, so cute—look at this charming cottage! This home is  $1{,}102\pm$  SF and has two bedrooms and one bathroom. It has original, gorgeous hardwood floors that have recently been refinished. The bathroom and kitchen have both been updated. The home has a welcoming entry porch and a fenced backyard with a detached carport. It is located just one block from Fireman's Park and is central to all of Cleveland in Bolivar County.

#### A Real Estate Expert You Can Trust TomSmithLandandHomes.com

- 2 Bedrooms
- 1 Bathroom
- $1,102 \pm SF$
- Fenced Backyard
- **Detached Carport**
- Updated Kitchen & Bathroom
- Hardwood Floors
- Ample Natural Light
- Built in 1925