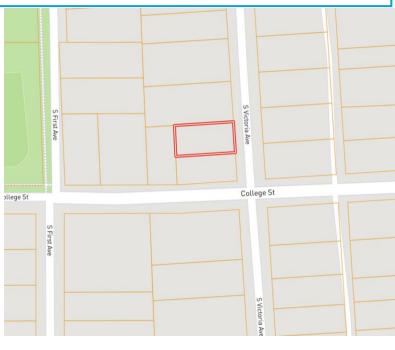

#### MAPS | Click for Interactive Map

Address: 318 S. Victoria Avenue Cleveland, MS 38732

Directions from Hwy 8 & Hwy 61 in Cleveland, MS: Travel west on Hwy 8 for 0.7 miles. Turn left onto Victoria Avenue. After 0.6 miles, the home will be on the right. Click for Google Maps.