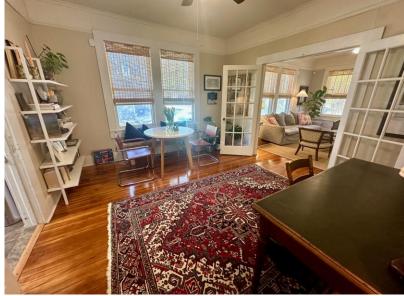

Oh, so cute—look at this charming cottage! This home is  $1{,}102\pm$  SF and has two bedrooms and one bathroom. It has original, gorgeous hardwood floors that have recently been refinished. The bathroom and kitchen have both been updated. The home has a welcoming entry porch and a fenced backyard with a detached carport. It is located just one block from Fireman's Park and is central to all of Cleveland in Bolivar County.

#### A Real Estate Expert You Can Trust TomSmithLandandHomes.com

- 2 Bedrooms
- 1 Bathroom
- $1,102 \pm SF$
- Fenced Backyard
- **Detached Carport**
- Updated Kitchen & Bathroom
- Hardwood Floors
- Ample Natural Light
- Built in 1925