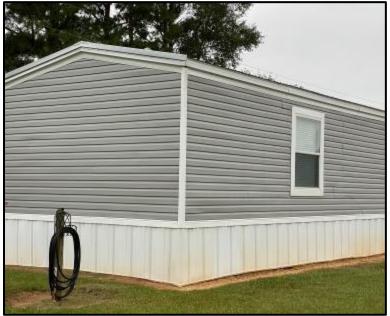

# Golden Pines Raceway Mississippi's France Received

Have you been searching for a fun, turn-key business opportunity? If so, we need to ride to this 91+/- acre Jefferson Davis County, MS property! Set up and ready for new owners, this property is equipped with a 3 Bed/2 Bath, 1200 SF, furnished mobile home, over 40 RV hookups, functional restrooms with flushable toilets, and a 5,000 SF, 50x100 warehouse/workshop currently used as a concession stand and store with all concession stand equipment to remain. Two dirt race tracks are on the property, including the sizeable main track and a smaller practice track, which are excellent for warmups or smaller kids needing to practice. A bike washing station is also at the tracks, so you can take care of all the dirt before returning home. There are several trails and three ponds, making this property perfect for many recreational uses. The ideal location is only one hour from Hattiesburg, 75 minutes from Jackson, 2.5 hours from New Orleans, LA, and 4 hours from Memphis, TN. Call Clay or David to see Golden Pines Raceway today!