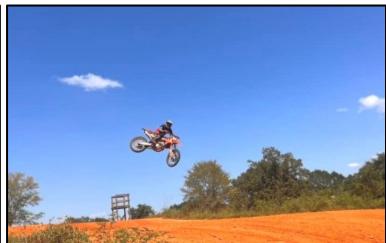

# Golden Pines Raceway Mississippi's France Received

Have you been searching for a fun, turn-key business opportunity? If so, we need to ride to this 91+/- acre Jefferson Davis County, MS property! Set up and ready for new owners, this property is equipped with a 3 Bed/2 Bath, 1200 SF, furnished mobile home, over 40 RV hookups, functional restrooms with flushable toilets, and a 5,000 SF, 50x100 warehouse/workshop currently used as a concession stand and store with all concession stand equipment to remain. Two dirt race tracks are on the property, including the sizeable main track and a smaller practice track, which are excellent for warmups or smaller kids needing to practice. A bike washing station is also at the tracks, so you can take care of all the dirt before returning home. There are several trails and three ponds, making this property perfect for many recreational uses. The ideal location is only one hour from Hattiesburg, 75 minutes from Jackson, 2.5 hours from New Orleans, LA, and 4 hours from Memphis, TN. Call Clay or David to see Golden Pines Raceway today!