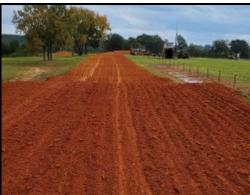

# Golden Pines Raceway Mississippi's France Received

Have you been searching for a fun, turn-key business opportunity? If so, we need to ride to this 91+/- acre Jefferson Davis County, MS property! Set up and ready for new owners, this property is equipped with a 3 Bed/2 Bath, 1200 SF, furnished mobile home, over 40 RV hookups, functional restrooms with flushable toilets, and a 5,000 SF, 50x100 warehouse/workshop currently used as a concession stand and store with all concession stand equipment to remain. Two dirt race tracks are on the property, including the sizeable main track and a smaller practice track, which are excellent for warmups or smaller kids needing to practice. A bike washing station is also at the tracks, so you can take care of all the dirt before returning home. There are several trails and three ponds, making this property perfect for many recreational uses. The ideal location is only one hour from Hattiesburg, 75 minutes from Jackson, 2.5 hours from New Orleans, LA, and 4 hours from Memphis, TN. Call Clay or David to see Golden Pines Raceway today!