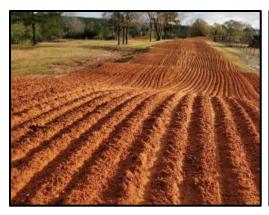

# Golden Pines Raceway Mississippi's France Received

Have you been searching for a fun, turn-key business opportunity? If so, we need to ride to this 91+/- acre Jefferson Davis County, MS property! Set up and ready for new owners, this property is equipped with a 3 Bed/2 Bath, 1200 SF, furnished mobile home, over 40 RV hookups, functional restrooms with flushable toilets, and a 5,000 SF, 50x100 warehouse/workshop currently used as a concession stand and store with all concession stand equipment to remain. Two dirt race tracks are on the property, including the sizeable main track and a smaller practice track, which are excellent for warmups or smaller kids needing to practice. A bike washing station is also at the tracks, so you can take care of all the dirt before returning home. There are several trails and three ponds, making this property perfect for many recreational uses. The ideal location is only one hour from Hattiesburg, 75 minutes from Jackson, 2.5 hours from New Orleans, LA, and 4 hours from Memphis, TN. Call Clay or David to see Golden Pines Raceway today!