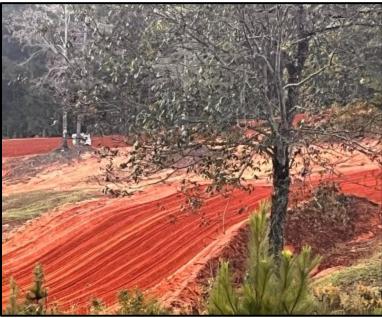

# Golden Pines Raceway Mississippi's France Received

Have you been searching for a fun, turn-key business opportunity? If so, we need to ride to this 91+/- acre Jefferson Davis County, MS property! Set up and ready for new owners, this property is equipped with a 3 Bed/2 Bath, 1200 SF, furnished mobile home, over 40 RV hookups, functional restrooms with flushable toilets, and a 5,000 SF, 50x100 warehouse/workshop currently used as a concession stand and store with all concession stand equipment to remain. Two dirt race tracks are on the property, including the sizeable main track and a smaller practice track, which are excellent for warmups or smaller kids needing to practice. A bike washing station is also at the tracks, so you can take care of all the dirt before returning home. There are several trails and three ponds, making this property perfect for many recreational uses. The ideal location is only one hour from Hattiesburg, 75 minutes from Jackson, 2.5 hours from New Orleans, LA, and 4 hours from Memphis, TN. Call Clay or David to see Golden Pines Raceway today!