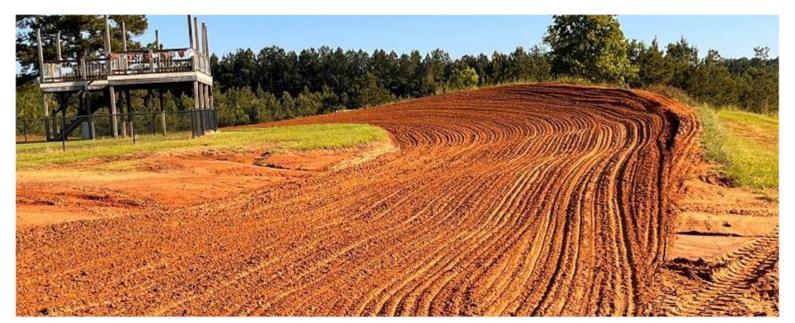

# Golden Pines Raceway Mississippi's France Received

Have you been searching for a fun, turn-key business opportunity? If so, we need to ride to this 91+/- acre Jefferson Davis County, MS property! Set up and ready for new owners, this property is equipped with a 3 Bed/2 Bath, 1200 SF, furnished mobile home, over 40 RV hookups, functional restrooms with flushable toilets, and a 5,000 SF, 50x100 warehouse/workshop currently used as a concession stand and store with all concession stand equipment to remain. Two dirt race tracks are on the property, including the sizeable main track and a smaller practice track, which are excellent for warmups or smaller kids needing to practice. A bike washing station is also at the tracks, so you can take care of all the dirt before returning home. There are several trails and three ponds, making this property perfect for many recreational uses. The ideal location is only one hour from Hattiesburg, 75 minutes from Jackson, 2.5 hours from New Orleans, LA, and 4 hours from Memphis, TN. Call Clay or David to see Golden Pines Raceway today!