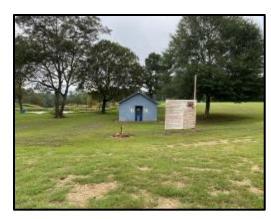

# Golden Pines Raceway Mississippi's France Received

Have you been searching for a fun, turn-key business opportunity? If so, we need to ride to this 91+/- acre Jefferson Davis County, MS property! Set up and ready for new owners, this property is equipped with a 3 Bed/2 Bath, 1200 SF, furnished mobile home, over 40 RV hookups, functional restrooms with flushable toilets, and a 5,000 SF, 50x100 warehouse/workshop currently used as a concession stand and store with all concession stand equipment to remain. Two dirt race tracks are on the property, including the sizeable main track and a smaller practice track, which are excellent for warmups or smaller kids needing to practice. A bike washing station is also at the tracks, so you can take care of all the dirt before returning home. There are several trails and three ponds, making this property perfect for many recreational uses. The ideal location is only one hour from Hattiesburg, 75 minutes from Jackson, 2.5 hours from New Orleans, LA, and 4 hours from Memphis, TN. Call Clay or David to see Golden Pines Raceway today!