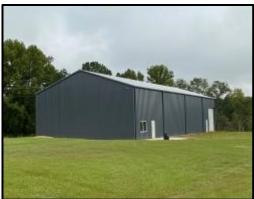

# Golden Pines Raceway Mississippi's France Received

Have you been searching for a fun, turn-key business opportunity? If so, we need to ride to this 91+/- acre Jefferson Davis County, MS property! Set up and ready for new owners, this property is equipped with a 3 Bed/2 Bath, 1200 SF, furnished mobile home, over 40 RV hookups, functional restrooms with flushable toilets, and a 5,000 SF, 50x100 warehouse/workshop currently used as a concession stand and store with all concession stand equipment to remain. Two dirt race tracks are on the property, including the sizeable main track and a smaller practice track, which are excellent for warmups or smaller kids needing to practice. A bike washing station is also at the tracks, so you can take care of all the dirt before returning home. There are several trails and three ponds, making this property perfect for many recreational uses. The ideal location is only one hour from Hattiesburg, 75 minutes from Jackson, 2.5 hours from New Orleans, LA, and 4 hours from Memphis, TN. Call Clay or David to see Golden Pines Raceway today!