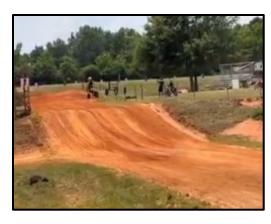

# Golden Pines Raceway Mississippi's France Received

Have you been searching for a fun, turn-key business opportunity? If so, we need to ride to this 91+/- acre Jefferson Davis County, MS property! Set up and ready for new owners, this property is equipped with a 3 Bed/2 Bath, 1200 SF, furnished mobile home, over 40 RV hookups, functional restrooms with flushable toilets, and a 5,000 SF, 50x100 warehouse/workshop currently used as a concession stand and store with all concession stand equipment to remain. Two dirt race tracks are on the property, including the sizeable main track and a smaller practice track, which are excellent for warmups or smaller kids needing to practice. A bike washing station is also at the tracks, so you can take care of all the dirt before returning home. There are several trails and three ponds, making this property perfect for many recreational uses. The ideal location is only one hour from Hattiesburg, 75 minutes from Jackson, 2.5 hours from New Orleans, LA, and 4 hours from Memphis, TN. Call Clay or David to see Golden Pines Raceway today!