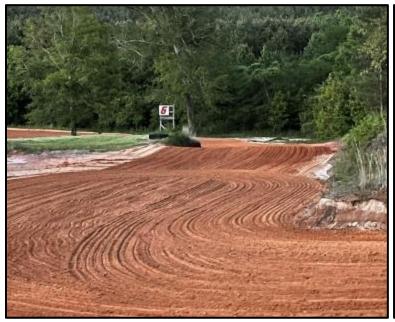

# Golden Pines Raceway Mississippi's France Received

Have you been searching for a fun, turn-key business opportunity? If so, we need to ride to this 91+/- acre Jefferson Davis County, MS property! Set up and ready for new owners, this property is equipped with a 3 Bed/2 Bath, 1200 SF, furnished mobile home, over 40 RV hookups, functional restrooms with flushable toilets, and a 5,000 SF, 50x100 warehouse/workshop currently used as a concession stand and store with all concession stand equipment to remain. Two dirt race tracks are on the property, including the sizeable main track and a smaller practice track, which are excellent for warmups or smaller kids needing to practice. A bike washing station is also at the tracks, so you can take care of all the dirt before returning home. There are several trails and three ponds, making this property perfect for many recreational uses. The ideal location is only one hour from Hattiesburg, 75 minutes from Jackson, 2.5 hours from New Orleans, LA, and 4 hours from Memphis, TN. Call Clay or David to see Golden Pines Raceway today!