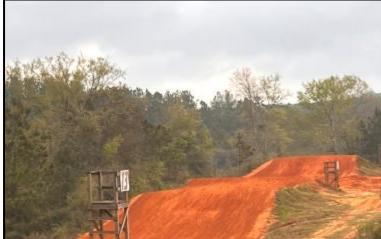

# Golden Pines Raceway Mississippi's France Received

Have you been searching for a fun, turn-key business opportunity? If so, we need to ride to this 91+/- acre Jefferson Davis County, MS property! Set up and ready for new owners, this property is equipped with a 3 Bed/2 Bath, 1200 SF, furnished mobile home, over 40 RV hookups, functional restrooms with flushable toilets, and a 5,000 SF, 50x100 warehouse/workshop currently used as a concession stand and store with all concession stand equipment to remain. Two dirt race tracks are on the property, including the sizeable main track and a smaller practice track, which are excellent for warmups or smaller kids needing to practice. A bike washing station is also at the tracks, so you can take care of all the dirt before returning home. There are several trails and three ponds, making this property perfect for many recreational uses. The ideal location is only one hour from Hattiesburg, 75 minutes from Jackson, 2.5 hours from New Orleans, LA, and 4 hours from Memphis, TN. Call Clay or David to see Golden Pines Raceway today!