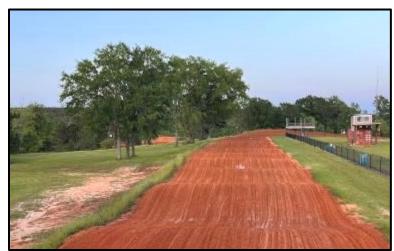

# Golden Pines Raceway Mississippi's France Received

Have you been searching for a fun, turn-key business opportunity? If so, we need to ride to this 91+/- acre Jefferson Davis County, MS property! Set up and ready for new owners, this property is equipped with a 3 Bed/2 Bath, 1200 SF, furnished mobile home, over 40 RV hookups, functional restrooms with flushable toilets, and a 5,000 SF, 50x100 warehouse/workshop currently used as a concession stand and store with all concession stand equipment to remain. Two dirt race tracks are on the property, including the sizeable main track and a smaller practice track, which are excellent for warmups or smaller kids needing to practice. A bike washing station is also at the tracks, so you can take care of all the dirt before returning home. There are several trails and three ponds, making this property perfect for many recreational uses. The ideal location is only one hour from Hattiesburg, 75 minutes from Jackson, 2.5 hours from New Orleans, LA, and 4 hours from Memphis, TN. Call Clay or David to see Golden Pines Raceway today!