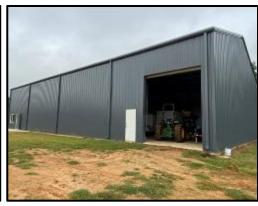

# Golden Pines Raceway Mississippi's France Received

Have you been searching for a fun, turn-key business opportunity? If so, we need to ride to this 91+/- acre Jefferson Davis County, MS property! Set up and ready for new owners, this property is equipped with a 3 Bed/2 Bath, 1200 SF, furnished mobile home, over 40 RV hookups, functional restrooms with flushable toilets, and a 5,000 SF, 50x100 warehouse/workshop currently used as a concession stand and store with all concession stand equipment to remain. Two dirt race tracks are on the property, including the sizeable main track and a smaller practice track, which are excellent for warmups or smaller kids needing to practice. A bike washing station is also at the tracks, so you can take care of all the dirt before returning home. There are several trails and three ponds, making this property perfect for many recreational uses. The ideal location is only one hour from Hattiesburg, 75 minutes from Jackson, 2.5 hours from New Orleans, LA, and 4 hours from Memphis, TN. Call Clay or David to see Golden Pines Raceway today!