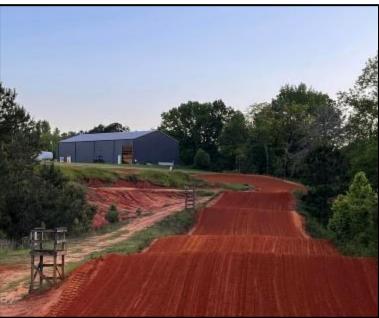

# Golden Pines Raceway Mississippi's France Received

Have you been searching for a fun, turn-key business opportunity? If so, we need to ride to this 91+/- acre Jefferson Davis County, MS property! Set up and ready for new owners, this property is equipped with a 3 Bed/2 Bath, 1200 SF, furnished mobile home, over 40 RV hookups, functional restrooms with flushable toilets, and a 5,000 SF, 50x100 warehouse/workshop currently used as a concession stand and store with all concession stand equipment to remain. Two dirt race tracks are on the property, including the sizeable main track and a smaller practice track, which are excellent for warmups or smaller kids needing to practice. A bike washing station is also at the tracks, so you can take care of all the dirt before returning home. There are several trails and three ponds, making this property perfect for many recreational uses. The ideal location is only one hour from Hattiesburg, 75 minutes from Jackson, 2.5 hours from New Orleans, LA, and 4 hours from Memphis, TN. Call Clay or David to see Golden Pines Raceway today!