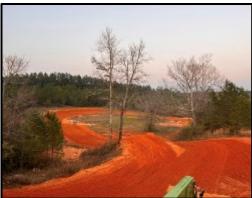

# Golden Pines Raceway Mississippi's France Received

Have you been searching for a fun, turn-key business opportunity? If so, we need to ride to this 91+/- acre Jefferson Davis County, MS property! Set up and ready for new owners, this property is equipped with a 3 Bed/2 Bath, 1200 SF, furnished mobile home, over 40 RV hookups, functional restrooms with flushable toilets, and a 5,000 SF, 50x100 warehouse/workshop currently used as a concession stand and store with all concession stand equipment to remain. Two dirt race tracks are on the property, including the sizeable main track and a smaller practice track, which are excellent for warmups or smaller kids needing to practice. A bike washing station is also at the tracks, so you can take care of all the dirt before returning home. There are several trails and three ponds, making this property perfect for many recreational uses. The ideal location is only one hour from Hattiesburg, 75 minutes from Jackson, 2.5 hours from New Orleans, LA, and 4 hours from Memphis, TN. Call Clay or David to see Golden Pines Raceway today!