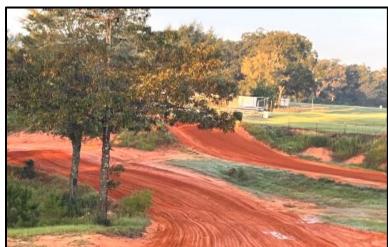

# Golden Pines Raceway Mississippi's France Received

Have you been searching for a fun, turn-key business opportunity? If so, we need to ride to this 91+/- acre Jefferson Davis County, MS property! Set up and ready for new owners, this property is equipped with a 3 Bed/2 Bath, 1200 SF, furnished mobile home, over 40 RV hookups, functional restrooms with flushable toilets, and a 5,000 SF, 50x100 warehouse/workshop currently used as a concession stand and store with all concession stand equipment to remain. Two dirt race tracks are on the property, including the sizeable main track and a smaller practice track, which are excellent for warmups or smaller kids needing to practice. A bike washing station is also at the tracks, so you can take care of all the dirt before returning home. There are several trails and three ponds, making this property perfect for many recreational uses. The ideal location is only one hour from Hattiesburg, 75 minutes from Jackson, 2.5 hours from New Orleans, LA, and 4 hours from Memphis, TN. Call Clay or David to see Golden Pines Raceway today!