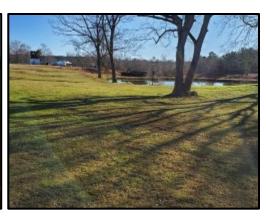

# Golden Pines Raceway Mississippi's France Received

Have you been searching for a fun, turn-key business opportunity? If so, we need to ride to this 91+/- acre Jefferson Davis County, MS property! Set up and ready for new owners, this property is equipped with a 3 Bed/2 Bath, 1200 SF, furnished mobile home, over 40 RV hookups, functional restrooms with flushable toilets, and a 5,000 SF, 50x100 warehouse/workshop currently used as a concession stand and store with all concession stand equipment to remain. Two dirt race tracks are on the property, including the sizeable main track and a smaller practice track, which are excellent for warmups or smaller kids needing to practice. A bike washing station is also at the tracks, so you can take care of all the dirt before returning home. There are several trails and three ponds, making this property perfect for many recreational uses. The ideal location is only one hour from Hattiesburg, 75 minutes from Jackson, 2.5 hours from New Orleans, LA, and 4 hours from Memphis, TN. Call Clay or David to see Golden Pines Raceway today!