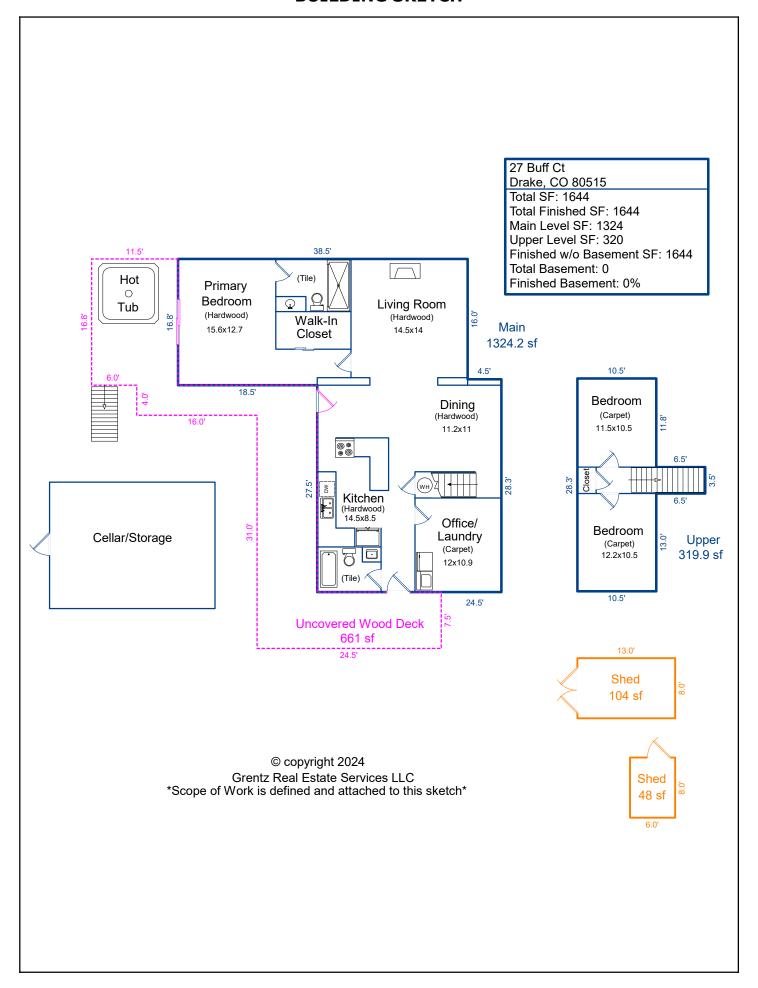

## **BUILDING SKETCH**

## **BUILDING SKETCH**

April 5, 2024 File #: FP2024-028 John Feeney C3 Real Estate Solutions

In accordance with your request, I have measured the following home and provided a sketch of the floorplan and included room dimensions. Square footage is taken from outside measurements per ANSI (American National Standards Institute) guidelines, which are the guidelines to which HUD refers. Basements are defined as any level with any amount below grade, anything below grade labels the entire level basement. Finished rooms must be to the same level of finish as the rest of the home, be accessible through a continuous finished area, and on the same heating and/or cooling system. Homes where outside measurements are inaccessible, inside measurements are used and an addition .5' is added for the outside wall. In rooms with sloping ceilings, the area measured is from where the ceiling is at least 5' high with 50% or more of that area being at least 7' high. In rooms that are not square or rectangular, measurements are taken from the longest points in most cases. (cont. below)

27 Buff Ct Drake, CO 80515

(cont.) Room sizes may be rounded to the nearest .5'. Bedrooms are measured excluding closets. Kitchens are measured wall-to-wall and include the nook, if applicable. Condos: The measurement of Condos is not covered under ANSI. Condos are measured from interior walls. All other rules referred to above for single family homes are the same. Townhomes and other Attached Dwellings with a Lot and Block legal description: Attached dwellings are measured from the centerline between units. Exterior walls are measured from the exterior if accessible. If not accessible we use inside measurements and then adjust for the width of the exterior wall. All other rules referred to above for single family homes are the same. The square footage totals on the attached floorplan are estimations and should not be relied upon for any purpose other than marketing the property stated above. All measurements are believed to be accurate, but it is not uncommon for two different professionals to come up with different figures. The attached floorplan is meant to show a general layout of the home and does not account for the thickness of walls or some other architectural features.

Outdoor area's: Pen's, Run's, Arena's are measured to the best of our ability. This is not a survey and these area's are estimated.

Jason Grentz Grentz Real Estate Services LLC Jason.Grentz@gmail.com 970-699-0238

## SKETCH/AREA TABLE ADDENDUM

| SUBJECT INFO                   |                   |                         |                |  |
|--------------------------------|-------------------|-------------------------|----------------|--|
| ile No.: FP2024-028            | Parcel No.:       |                         |                |  |
| roperty Address: 27 Buff Ct    |                   |                         |                |  |
| ity: Drake County: Larimer     |                   | State: CO               | ZipCode: 80515 |  |
| wner:<br>lient: John Feeney    | Client Address: C | 3 Real Estate Solutions |                |  |
| ppraiser Name: Jason Grentz    |                   | tion Date: 4/5/2024     |                |  |
| opraiser Name: Jason Grentz    | Піэрес            |                         |                |  |
|                                |                   | SKETCH                  |                |  |
| Main (GLA1)                    | 646.00            |                         |                |  |
| 38.50 x 16.80<br>27.50 x 20.00 |                   |                         |                |  |
| 27.30 x 20.00<br>28.30 x 4.50  |                   |                         |                |  |
|                                | 1324.15           |                         |                |  |
|                                |                   |                         |                |  |
| Upper (GLA3)                   |                   |                         |                |  |
| 6.50 x 3.50                    |                   |                         |                |  |
| 28.30 x 10.50                  |                   |                         |                |  |
| Total area                     | a: 319.90         |                         |                |  |
| Uncovered Wood Deck (P/P)      |                   |                         |                |  |
| 16.80 x 11.50                  | = 193.20          |                         |                |  |
| 24.50 x 7.50                   | = 183.75          |                         |                |  |
| 24.00 x 4.00                   | = 96.00           |                         |                |  |
| 23.50 x 8.00                   | = 188.00          |                         |                |  |
| Total area                     | : 660.95          |                         |                |  |
| OL LOTEN                       |                   |                         |                |  |
| Shed (OTH) 13.00 x 8.00        | _ 104 00          |                         |                |  |
| Total area                     |                   |                         |                |  |
| Total alco                     | 104.00            |                         |                |  |
| Shed (OTH)                     |                   |                         |                |  |
| 8.00 x 6.00                    |                   |                         |                |  |
| Total area                     | 48.00             |                         |                |  |
|                                |                   |                         |                |  |
|                                |                   |                         |                |  |
|                                |                   |                         |                |  |
|                                |                   |                         |                |  |
|                                |                   |                         |                |  |
|                                |                   |                         |                |  |
|                                |                   |                         |                |  |
|                                |                   |                         |                |  |
|                                |                   |                         |                |  |
|                                |                   |                         |                |  |
|                                |                   |                         |                |  |
|                                |                   |                         |                |  |
|                                |                   |                         |                |  |
|                                |                   |                         |                |  |
|                                |                   |                         |                |  |
|                                |                   |                         |                |  |
|                                |                   |                         |                |  |
|                                |                   |                         |                |  |
|                                |                   |                         |                |  |
|                                |                   |                         |                |  |
|                                |                   |                         |                |  |
|                                |                   |                         |                |  |
|                                |                   |                         |                |  |
|                                |                   |                         |                |  |
|                                |                   |                         |                |  |
|                                |                   |                         |                |  |
|                                |                   |                         |                |  |
|                                |                   |                         |                |  |
|                                |                   |                         |                |  |
|                                |                   |                         |                |  |
|                                |                   |                         |                |  |
|                                |                   |                         |                |  |
|                                |                   |                         |                |  |
|                                |                   |                         |                |  |
|                                |                   |                         |                |  |
|                                |                   |                         |                |  |
|                                |                   |                         |                |  |
|                                |                   |                         |                |  |
|                                |                   |                         |                |  |