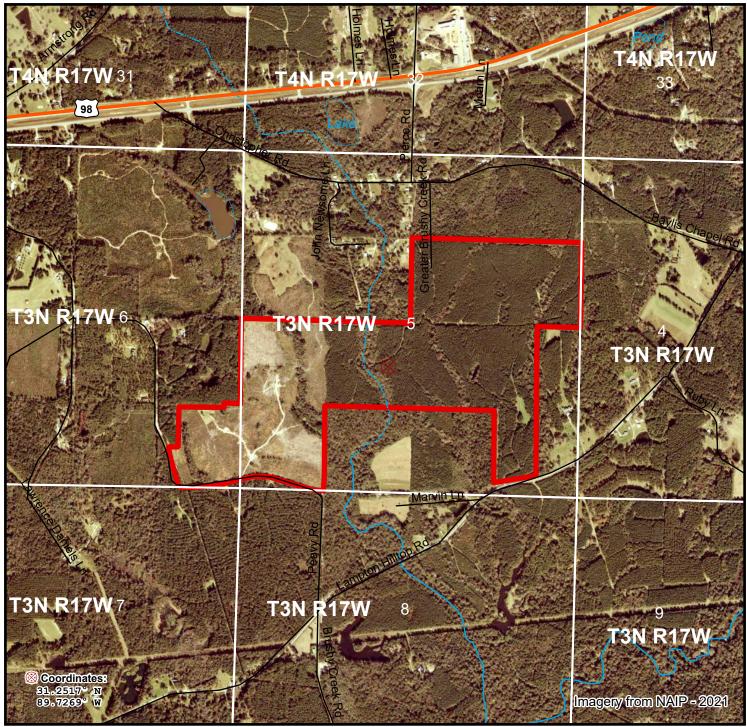

## **Boggy Prong - Photo Map** Parcel #28091Hb0004 Marion County, MS - approx. 303.3 acres +/-

The property depicted on this map has not been surveyed. The acreage is an estimate based upon GIS data. The volume information in this report is based on current information in the seller's inventory system. The information is subject to change due to harvest activities and/or updates resulting from routine maintenance of the inventory system. Neither the owner nor its officers, directors, employees or agents represent or warrant the accuracy or completeness of the ownership acreage, the cover type acreage, timber inventory species, grade or volumes, legal or practical access to the property, or operability.