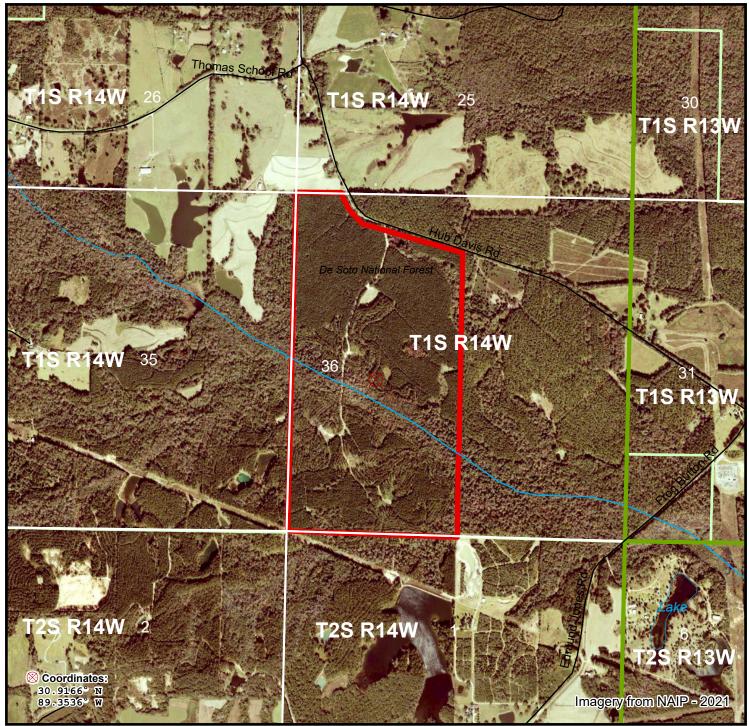

## **Guthrie Davis - Photo Map** Parcel #28109Hb0001 Pearl River County, MS - approx. 294.8 acres +/-

The property depicted on this map has not been surveyed. The acreage is an estimate based upon GIS data. The volume information in this report is based on current information in the seller's inventory system. The information is subject to change due to harvest activities and/or updates resulting from routine maintenance of the inventory system. Neither the owner nor its officers, directors, employees or agents represent or warrant the accuracy or completeness of the ownership acreage, the cover type acreage, timber inventory species, grade or volumes, legal or practical access to the property, or operability.