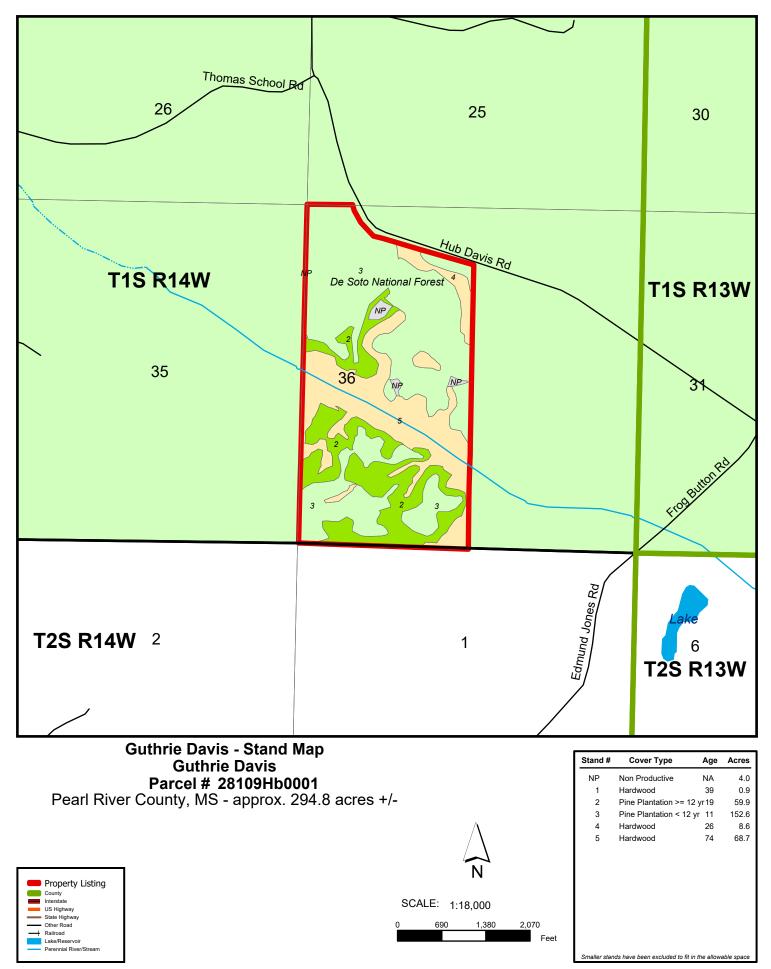

The property depicted on this map has not been surveyed. The acreage is an estimate based upon GIS data. The volume information in this report is based on current information in the seller's inventory system. The information is subject to change due to harvest activities and/or updates resulting from routine maintenance of the inventory system. Neither the owner nor its officers, directors, employees or agents represent or warrant the accuracy or completeness of the ownership acreage, the cover type acreage, timber inventory species, grade or volumes, legal or practical access to the property, or operability. 3/14/2024