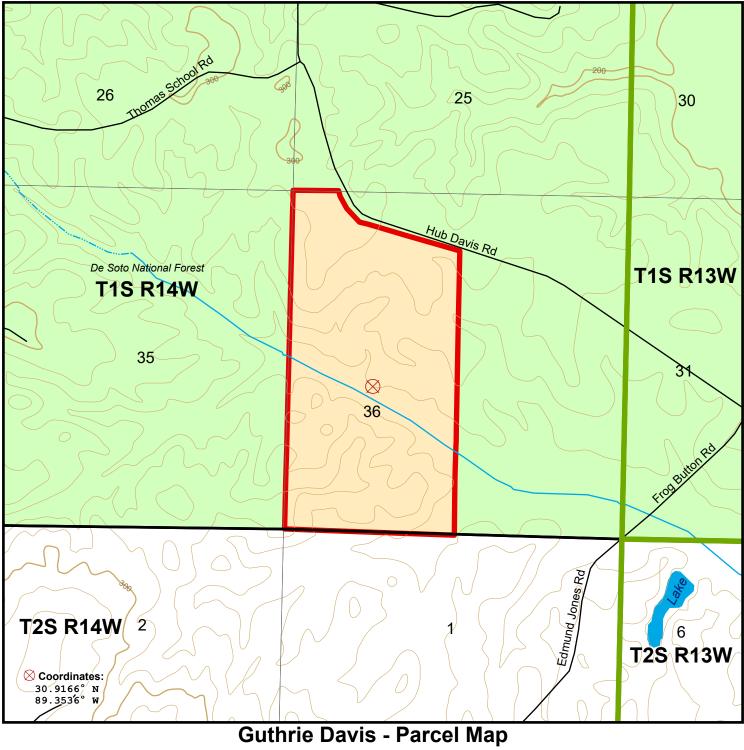

Parcel #28109Hb0001

Pearl River County, MS - approx. 294.8 acres +/-

The property depicted on this map has not been surveyed. The acreage is an estimate based upon GIS data. The volume information in this report is based on current information in the seller's inventory system. The information is subject to change due to harvest activities and/or updates resulting from routine maintenance of the inventory system. Neither the owner nor its officers, directors, employees or agents represent or warrant the accuracy or completeness of the ownership acreage, the cover type acreage, timber inventory species, grade or volumes, legal or practical access to the property, or operability. 4/1