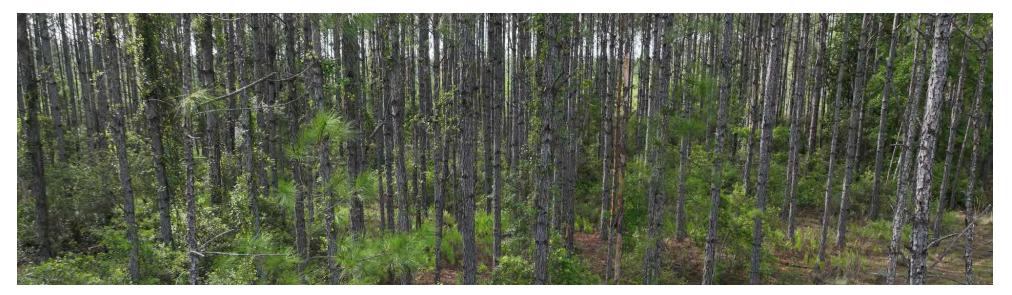

Merchantable and pre-merchantable planted slash and loblolly pine. See timber type map for specifics.

### SVN | Saunders Ralston Dantzler | Page 4

Waccasassa Flatwoods East Tract Land Cover Type and Stand Summary

| LAND COVER                                  | ACRES  |
|---------------------------------------------|--------|
| Cutover Pine                                | 277    |
| Natural Timber, Bottomland, Merchantable    | 4,499  |
| Natural Timber, Bottomland, Premerchantable | 43     |
| Open, Nonforested                           | 42     |
| Pine Plantation, Merchantable               | 1,130  |
| Pine Plantation, Merchantable, Thinned      | 7      |
| Pine Plantation, Premerchantable            | 3,411  |
| Planned Harvest & Site Preparation          | 475    |
| Site Preparation                            | 698    |
| Water                                       | 13     |
| Grand Total                                 | 10,594 |