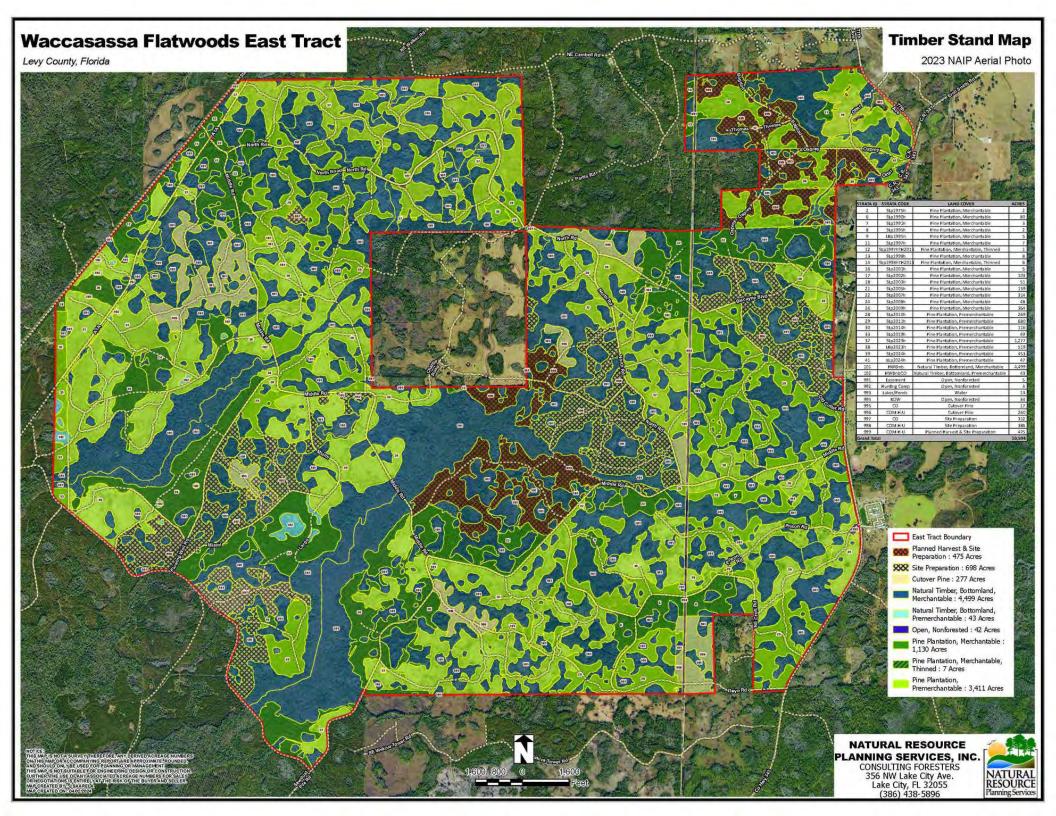

### SVN | Saunders Ralston Dantzler | Page 4

Waccasassa Flatwoods East Tract Land Cover Type and Stand Summary

| LAND COVER                                  | ACRES  |
|---------------------------------------------|--------|
| Cutover Pine                                | 277    |
| Natural Timber, Bottomland, Merchantable    | 4,499  |
| Natural Timber, Bottomland, Premerchantable | 43     |
| Open, Nonforested                           | 42     |
| Pine Plantation, Merchantable               | 1,130  |
| Pine Plantation, Merchantable, Thinned      | 7      |
| Pine Plantation, Premerchantable            | 3,411  |
| Planned Harvest & Site Preparation          | 475    |
| Site Preparation                            | 698    |
| Water                                       | 13     |
| Grand Total                                 | 10,594 |

| STRATA ID   | STRATA CODE    | LAND COVER                                  | ACRES  |
|-------------|----------------|---------------------------------------------|--------|
| 2           | SLp1975h       | Pine Plantation, Merchantable               | 2      |
| 6           | SLp1990h       | Pine Plantation, Merchantable               | 80     |
| 7           | SLp1991h       | Pine Plantation, Merchantable               | 3      |
| 8           | SLp1995h       | Pine Plantation, Merchantable               | 2      |
| 9           | LBp1995h       | Pine Plantation, Merchantable               | 5      |
| 11          | SLp1997h       | Pine Plantation, Merchantable               | 7      |
| 12          | SLp1997hTH2013 | Pine Plantation, Merchantable, Thinned      | 1      |
| 13          | SLp1998h       | Pine Plantation, Merchantable               | 8      |
| 14          | SLp1998hTH2013 | Pine Plantation, Merchantable, Thinned      | 6      |
| 16          | SLp2001h       | Pine Plantation, Merchantable               | 5      |
| 17          | SLp2002h       | Pine Plantation, Merchantable               | 103    |
| 18          | SLp2003h       | Pine Plantation, Merchantable               | 51     |
| 21          | SLp2005h       | Pine Plantation, Merchantable               | 139    |
| 22          | SLp2007h       | Pine Plantation, Merchantable               | 314    |
| 24          | SLp2008h       | Pine Plantation, Merchantable               | 48     |
| 26          | SLp2009h       | Pine Plantation, Merchantable               | 364    |
| 28          | SLp2010h       | Pine Plantation, Premerchantable            | 269    |
| 29          | SLp2011h       | Pine Plantation, Premerchantable            | 680    |
| 30          | SLp2014h       | Pine Plantation, Premerchantable            | 116    |
| 33          | SLp2019h       | Pine Plantation, Premerchantable            | 49     |
| 37          | SLp2023h       | Pine Plantation, Premerchantable            | 1,277  |
| 38          | LBp2023h       | Pine Plantation, Premerchantable            | 519    |
| 39          | SLp2024h       | Pine Plantation, Premerchantable            | 453    |
| 41          | LLp2024h       | Pine Plantation, Premerchantable            | 47     |
| 101         | HWDnb          | Natural Timber, Bottomland, Merchantable    | 4,499  |
| 102         | HWDnbCO        | Natural Timber, Bottomland, Premerchantable | 43     |
| 991         | Easement       | Open, Nonforested                           | 5      |
| 992         | Hunting Camp   | Open, Nonforested                           | 3      |
| 993         | Lakes/Ponds    | Water                                       | 13     |
| 994         | ROW            | Open, Nonforested                           | 34     |
| 995         | CO             | Cutover Pine                                | 17     |
| 996         | COM H-U        | Cutover Pine                                | 260    |
| 997         | CO             | Site Preparation                            | 312    |
| 998         | COM H-U        | Site Preparation                            | 386    |
| 999         | COM H-U        | Planned Harvest & Site Preparation          | 475    |
| Grand Total |                |                                             | 10,594 |