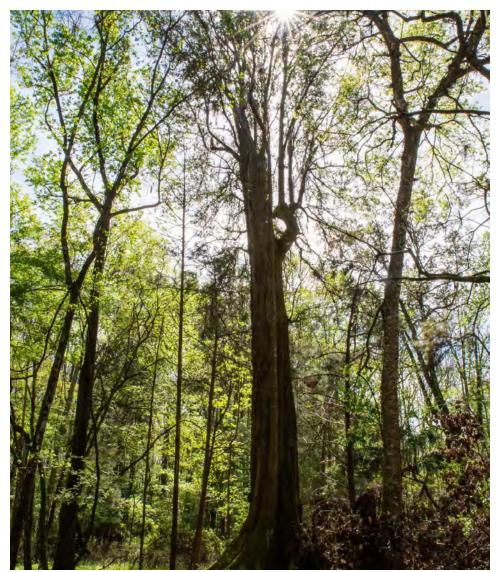

:            | Bronson          |
| County:          | Levy             |
| Property Type:   | Land: Timberland |

### **PROPERTY OVERVIEW**

Waccasassa Flatwoods East consists of almost 11 thousand acres of well-managed timberland in the heart of Levy County. A network of quality logging roads provides access to all parts of the property for management and recreational purposes, with connections to state and county-maintained roads at several points. High site quality soils, combined with state-of-the-art genetics and stand-appropriate silvicultural practices make this a rare opportunity to purchase a large, ready to grow Florida timberland investment.

### WACCASASSA FLATWOODS EAST | SR 24 BRONSON, FL 32621

#### SVN | Saunders Ralston Dantzler | Page 2

### Specifications & Features





### **SPECIFICATIONS & FEATURES**

Land Types:

Uplands / Wetlands:

Soil Types:

Taxes & Tax Year:

Zoning / FLU:

Road Frontage:

Nearest Point of Interest:

Current Use:

Potential Recreational / Alt Uses:

Age of Stages of Timber:

- Hunting & Recreation Properties
- Timberland

61% uplands

Smyrna Fine Sand and Myakka Sand predominate in the uplands.

\$34,062 for 2023

Forestry/Rural Residential

Paved road frontage includes 1.75 miles on SR 24 and 2.4 miles on CR 343

Property is adjacent to the Upper Waccasassa Conservation Area and touches a portion of the Goethe State Forest. Cedar Key, Gainesville, and Ocala are all within a short drive.

Property is managed for commercial timber production. It is also used for recreational hunting.

There is an active hunting and recreation p