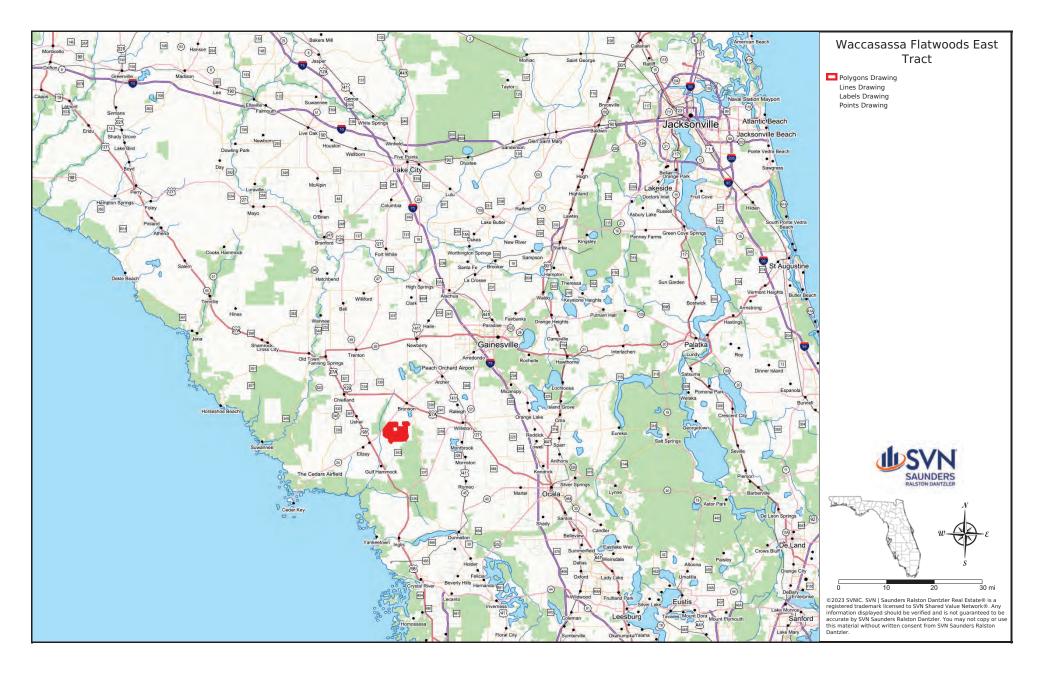

## Location

### **LOCATION & DRIVING DIRECTIONS**

| Parcel:               | various                                                                                                                |
|-----------------------|------------------------------------------------------------------------------------------------------------------------|
| GPS:                  | 29.3491835, -82.6788166                                                                                                |
| Driving Directions:   | • From US 19/98 and SR<br>24 intersection in<br>Otter Creek, go east<br>on SR 24 for 5.4 miles<br>to entrance on right |
|                       | <ul> <li>Tract is also accessible<br/>from CR 343 south of<br/>Bronson.</li> </ul>                                     |
| Showing Instructions: | Call listing agents                                                                                                    |