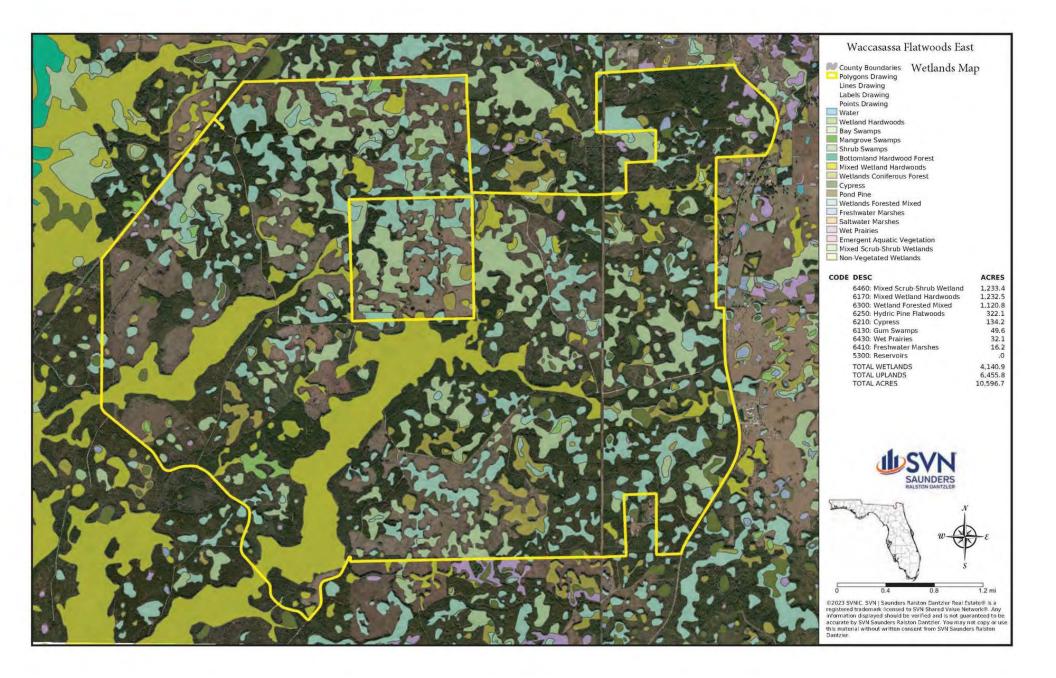

### **SPECIFICATIONS & FEATURES**

Land Types:

Uplands / Wetlands:

Soil Types:

Taxes & Tax Year:

Zoning / FLU:

Road Frontage:

Nearest Point of Interest:

Current Use:

Potential Recreational / Alt Uses:

Age of Stages of Timber:

- Hunting & Recreation Properties
- Timberland

61% uplands

Smyrna Fine Sand and Myakka Sand predominate in the uplands.

\$34,062 for 2023