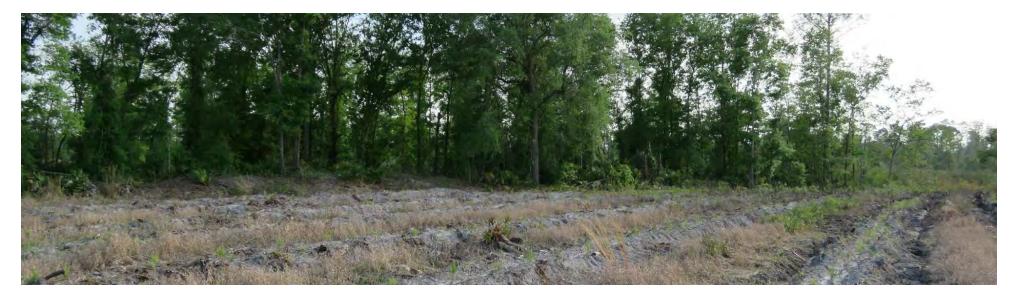

### **PROPERTY OVERVIEW**

Waccasassa Flatwoods East consists of almost 11 thousand acres of well-managed timberland in the heart of Levy County. A network of quality logging roads provides access to all parts of the property for management and recreational purposes, with connections to state and county-maintained roads at several points. High site quality soils, combined with state-of-the-art genetics and stand-appropriate silvicultural practices make this a rare opportunity to purchase a large, ready to grow Florida timberland investment.

Merchantable and pre-merchantable planted slash and loblolly pine. See timber type map for specifics.