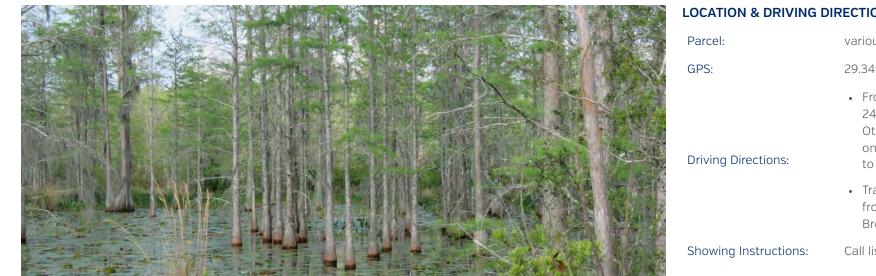

### **LOCATION & DRIVING DIRECTIONS**

| Parcel:               | various                                                                                                                |
|-----------------------|------------------------------------------------------------------------------------------------------------------------|
| GPS:                  | 29.3491835, -82.6788166                                                                                                |
| Driving Directions:   | • From US 19/98 and SR<br>24 intersection in<br>Otter Creek, go east<br>on SR 24 for 5.4 miles<br>to entrance on right |
|                       | <ul> <li>Tract is also accessible<br/>from CR 343 south of<br/>Bronson.</li> </ul>                                     |
| Showing Instructions: | Call listing agents                                                                                                    |