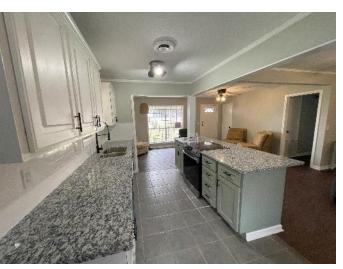

This recently remodeled three-bedroom, one-and-a-half-bathroom home is move-in ready for those seeking country living. This 1,164± SF brick house sits on a slab on 0.5± acres in the southeastern corner of Bolivar County, MS. The open-concept kitchen, large windows, and built-in shelves add to the appeal of this home. In the backyard, there is a large shed offering the option of additional storage or a workshop. Call Charlie Heinsz to schedule your private showing!