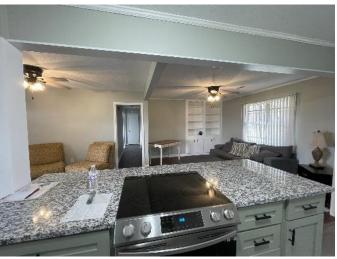

This recently remodeled three-bedroom, one-and-a-half-bathroom home is move-in ready for those seeking country living. This 1,164± SF brick house sits on a slab on 0.5± acres in the southeastern corner of Bolivar County, MS. The open-concept kitchen, large windows, and built-in shelves add to the appeal of this home. In the backyard, there is a large shed offering the option of additional storage or a workshop. Call Charlie Heinsz to schedule your private showing!