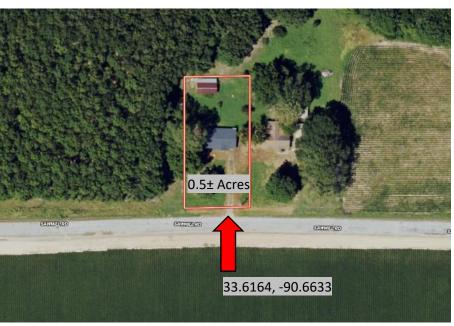

This recently remodeled three-bedroom, one-and-a-half-bathroom home is move-in ready for those seeking country living. This 1,164± SF brick house sits on a slab on 0.5± acres in the southeastern corner of Bolivar County, MS. The open-concept kitchen, large windows, and built-in shelves add to the appeal of this home. In the backyard, there is a large shed offering the option of additional storage or a workshop. Call Charlie Heinsz to schedule your private showing!

#### MAPS | Click for Interactive Map

Address: 2278 Sawmill Road, Shaw, MS 38773

<u>Directions from Hwy 8 & Hwy 61 in Cleveland, MS:</u> Travel south on HWY 61 for 5.1 miles. Turn left onto Jones Bayou Road and travel 1.7 miles. Turn right onto Interstate Road, then turn left onto Sandpit Road. Travel 0.8 miles then turn right onto Prewitt Road. Travel 1 mile then turn left onto Sawmill Road. After 1.2 miles, the home will be on the left. <u>Click for Google Maps.</u>