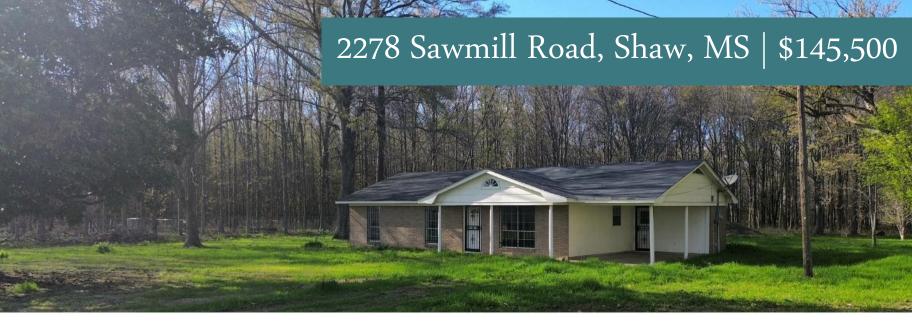

This recently remodeled three-bedroom, one-and-a-half-bathroom home is move-in ready for those seeking country living. This 1,164± SF brick house sits on a slab on 0.5± acres in the southeastern corner of Bolivar County, MS. The open-concept kitchen, large windows, and built-in shelves add to the appeal of this home. In the backyard, there is a large shed offering the option of additional storage or a workshop. Call Charlie Heinsz to schedule your private showing!