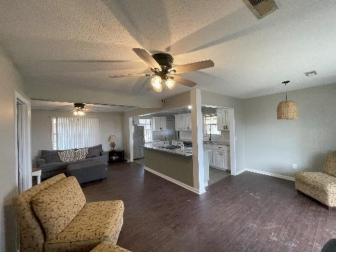

This recently remodeled three-bedroom, one-and-a-half-bathroom home is move-in ready for those seeking country living. This 1,164± SF brick house sits on a slab on 0.5± acres in the southeastern corner of Bolivar County, MS. The open-concept kitchen, large windows, and built-in shelves add to the appeal of this home. In the backyard, there is a large shed offering the option of additional storage or a workshop. Call Charlie Heinsz to schedule your private showing!