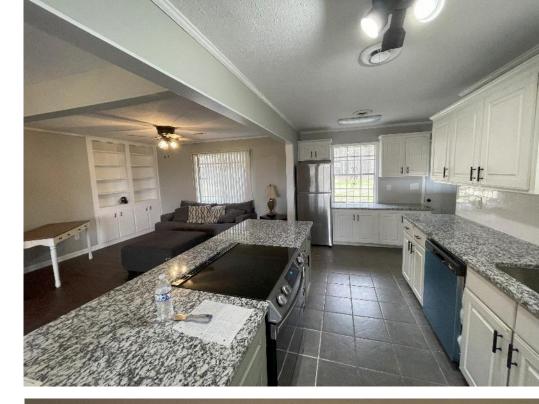

This recently remodeled three-bedroom, one-and-a-half-bathroom home is move-in ready for those seeking country living. This 1,164± SF brick house sits on a slab on 0.5± acres in the southeastern corner of Bolivar County, MS. The open-concept kitchen, large windows, and built-in shelves add to the appeal of this home. In the backyard, there is a large shed offering the option of additional storage or a workshop. Call Charlie Heinsz to schedule your private showing!