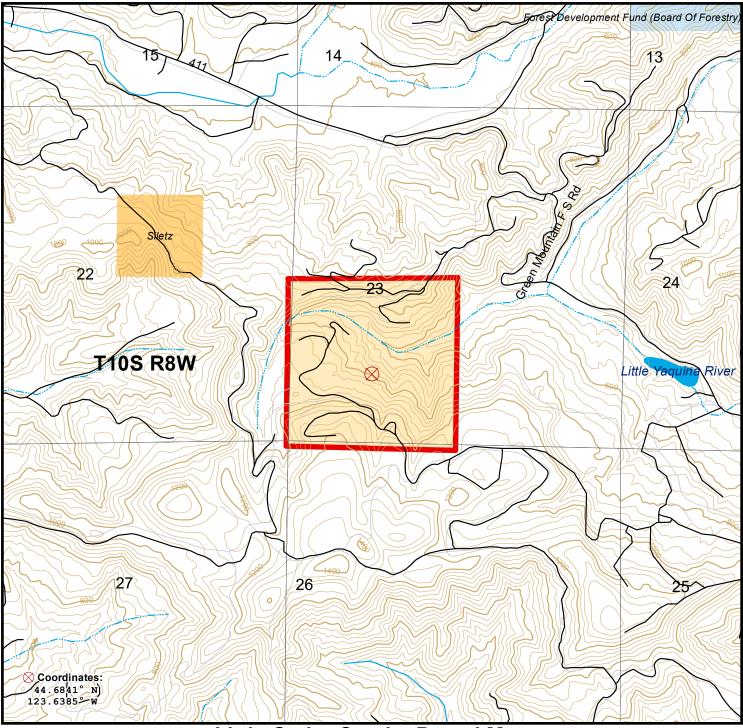

## Little Cedar Creek - Parcel Map Parcel # 41041Hb0009 Lincoln County, OR - approx. 162.0 acres +/-

The property depicted on this map has not been surveyed. The acreage is an estimate based upon GIS data. The volume information in this report is based on current information in the seller's inventory system. The information is subject to change due to harvest activities and/or updates resulting from routine maintenance of the inventory system. Neither the owner nor its officers, directors, employees or agents represent or warrant the accuracy or completeness of the ownership acreage, the cover type acreage, timber inventory species, grade or volumes, legal or practical access to the property, or operability.