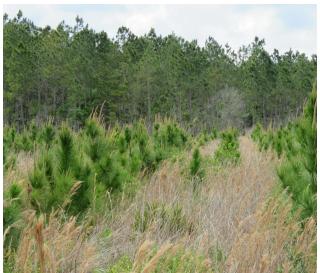

Deer, Osceola wild turkey, and hogs

Various ages of planted slash and loblolly pine. See stand map for more information.

## Additional Photos