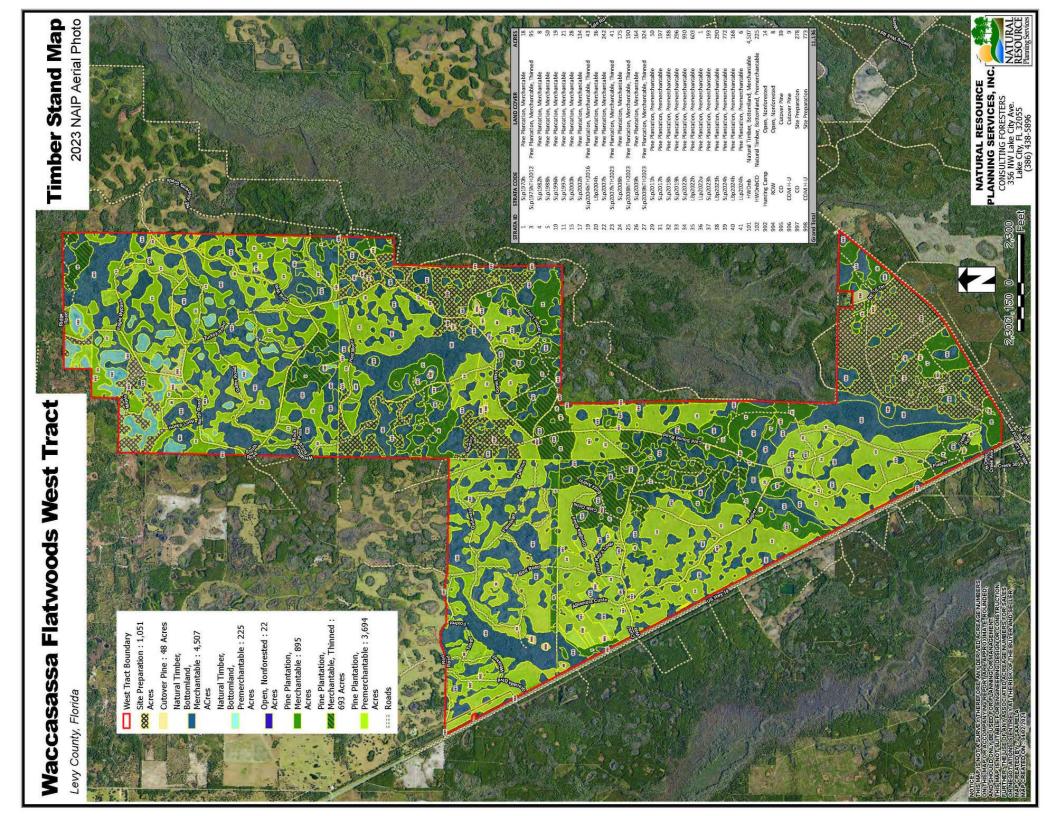

Deer, Osceola wild turkey, and hogs

Various ages of planted slash and loblolly pine. See stand map for more information.

### Waccasassa Flatwoods West Tract Land Cover Type and Stand Summary

| LAND COVER                                  | ACRES  |
|---------------------------------------------|--------|
| Cutover Pine                                | 48     |
| Natural Timber, Bottomland, Merchantable    | 4,507  |
| Natural Timber, Bottomland, Premerchantable | 225    |
| Open, Nonforested                           | 22     |
| Pine Plantation, Merchantable               | 895    |
| Pine Plantation, Merchantable, Thinned      | 693    |
| Pine Plantation, Premerchantable            | 3,694  |
| Site Preparation                            | 1,051  |
| Grand Total                                 | 11,136 |

| STRATA ID          | STRATA CODE         | LAND COVER                                  | ACRES  |
|--------------------|---------------------|---------------------------------------------|--------|
| 1                  | SLp1970h            | Pine Plantation, Merchantable               | 18     |
| 3                  | SLp1975hTH2012      | Pine Plantation, Merchantable, Thinned      | 95     |
| 4                  | SLp1982h            | Pine Plantation, Merchantable               | 8      |
| 5                  | SLp1988h            | Pine Plantation, Merchantable               | 50     |
| 10                 | SLp1996h            | Pine Plantation, Merchantable               | 19     |
| 11                 | SLp1997h            | Pine Plantation, Merchantable               | 21     |
| 15                 | SLp2000h            | Pine Plantation, Merchantable               | 28     |
| 17                 | SLp2002h            | Pine Plantation, Merchantable               | 134    |
| 19                 | SLp2004hTH2016      | Pine Plantation, Merchantable, Thinned      | 43     |
| 20                 | LBp2004h            | Pine Plantation, Merchantable               | 36     |
| 22                 | SLp2007h            | Pine Plantation, Merchantable               | 242    |
| 23                 | SLp2007hTH2023      | Pine Plantation, Merchantable, Thinned      | 41     |
| 24                 | SLp2008h            | Pine Plantation, Merchantable               | 175    |
| 25                 | SLp2008hTH2023      | Pine Plantation, Merchantable, Thinned      | 190    |
| 26                 | SLp2009h            | Pine Plantation, Merchantable               | 164    |
| 27                 | SLp2009hTH2023      | Pine Plantation, Merchantable, Thinned      | 324    |
| 29                 | SLp2011h            | Pine Plantation, Premerchantable            | 50     |
| 31                 | SLp2017h            | Pine Plantation, Premerchantable            | 197    |
| 32                 | SLp2018h            | Pine Plantation, Premerchantable            | 188    |
| 33                 | SLp2019h            | Pine Plantation, Premerchantable            | 296    |
| 34                 | SLp2022h            | Pine Plantation, Premerchantable            | 930    |
| 35                 | LBp2022h            | Pine Plantation, Premerchantable            | 603    |
| 36                 | LLp2022u            | Pine Plantation, Premerchantable            | 1      |
| 37                 | SLp2023h            | Pine Plantation, Premerchantable            | 193    |
| 38                 | LBp2023h            | Pine Plantation, Premerchantable            | 290    |
| 39                 | SLp2024h            | Pine Plantation, Premerchantable            | 772    |
| 40                 | LBp2024h            | Pine Plantation, Premerchantable            | 168    |
| 41                 | LLp2024h            | Pine Plantation, Premerchantable            | 6      |
| 101                | HWDnb               | Natural Timber, Bottomland, Merchantable    | 4,507  |
| 102                | HWDnbCO             | Natural Timber, Bottomland, Premerchantable | 225    |
| 992                | <b>Hunting Camp</b> | Open, Nonforested                           | 14     |
| 994                | ROW                 | Open, Nonforested                           | 8      |
| 995                | СО                  | Cutover Pine                                | 39     |
| 996                | COM H-U             | Cutover Pine                                | 9      |
| 997                | CO                  | Site Preparation                            | 278    |
| 998                | COM H-U             | Site Preparation                            | 773    |
| <b>Grand Total</b> |                     |                                             | 11,136 |