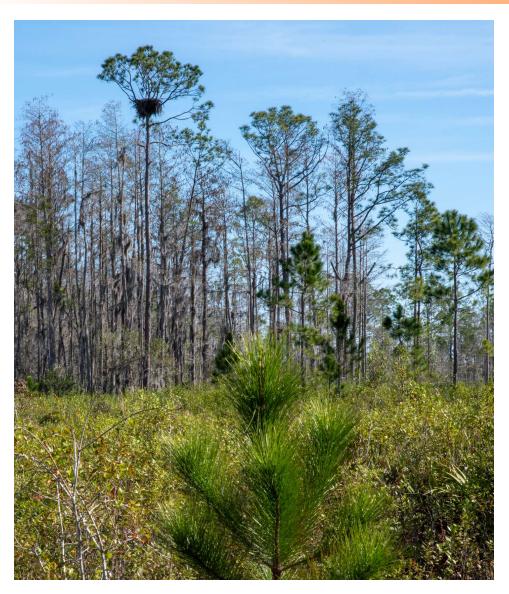

0
City: Chiefland

County: Levy

Property Type: Land: Timberland

### **PROPERTY OVERVIEW**

The Waccasassa Flatwoods West Tract, over 11 thousand acres of land in Levy County, is a premier timber investment opportunity. The property has been managed by several major timber companies over the past decades and features merchantable and pre-merchantable pine plantations, using seedlings from some of the South's premier tree nurseries and planted using state-of-the-art silvicultural methods on good site quality soils. Natural cypress and hardwood areas provide excellent wildlife habitat. A well-maintained road system provides access to all parts of the property for management and recreation, and connections to US 19/98, SR 24, and US 27Alt facilitate logging.

## Specifications & Features





#### **SPECIFICATIONS & FEATURES**

Land Types:

Uplands / Wetlands:

Soil Types:

Taxes & Tax Year:

Zoning / FLU:

Road Frontage:

Nearest Point of Interest:

Current Use:

Potential Recreational / Alt Uses:

Game Population Information:

Age of Stages of Timber:

• Hunting & Recreation Properties

Timberland

61% uplands

• Uplands are primarily Smyrna Fine Sand

Myakka Sand

· and Pomona Fine Sand.

\$31.891 for 2023

Forestry/Rural Residential

Approximately 8 miles of paved road frontage along US 19/98 and SR 24.

Bordering both Devil's Hammock and the Upper Waccasassa Conservation Area along its eastern edge, the tract is also close to Cedar Key, Lower Suwannee National Wildlife Refuge, and the Goethe State Forest, while being less than an hour from Gainesville and Ocala.

The pro