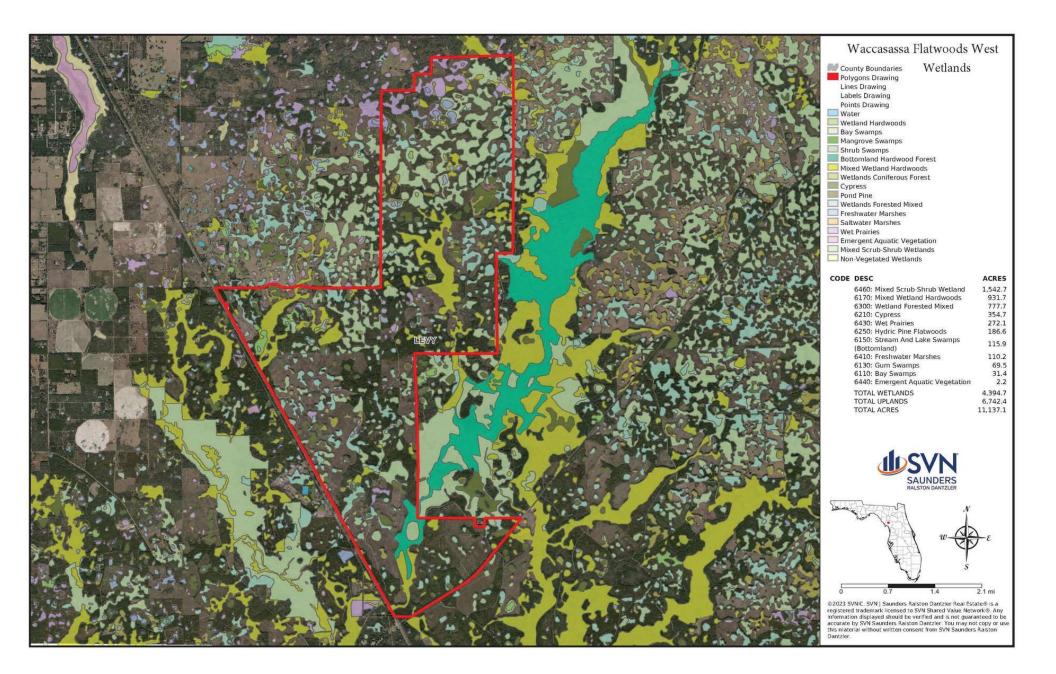

Current Use:

Potential Recreational / Alt Uses:

Game Population Information:

Age of Stages of Timber:

• Hunting & Recreation Properties

Timberland

61% uplands

• Uplands are primarily Smyrna Fine Sand

Myakka Sand

· and Pomona Fine Sand.

\$31.891 for 2023

Forestry/Rural Residential

Approximately 8 miles of paved road frontage along US 19/98 and SR 24.

Bordering both Devil's Hammock and the Upper Waccasassa Conservation Area along its eastern edge, the tract is also close to Cedar Key, Lower Suwannee National Wildlife Refuge, and the Goethe State Forest, while being less than an hour from Gainesville and Ocala.