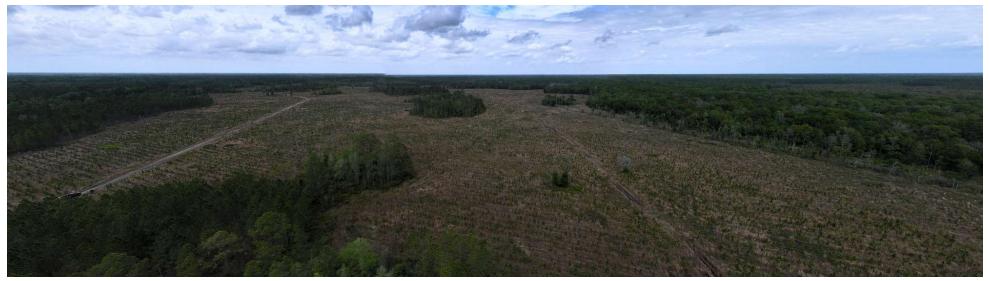

m Gainesville and Ocala.

The property has been in commercial timber production for decades and is also used for recreational hunting.

There is an active hunting and recreation program on the property, with most of the area licensed to hunting clubs and private individuals at top market rates.

Deer, Osceola wild turkey, and hogs

Various ages of planted slash and loblolly pine. See stand map for more information.

### Location





### **LOCATION & DRIVING DIRECTIONS**

Parcel: various

GPS: 29.3677051, -82.7763307

From US 19/98 and SR 24 intersection in Otter

Creek, go north on US

19/98 for 1/2 mile to the

Driving Directions: first of 3 access points on

19/98 or go east on SR 24 for 1.3 miles to the first of 2 access points along SR

24.

Showing Instructions: Call listing agents







### Waccasassa Flatwoods West Tract Land Cover Type and Stand Summary

| LAND COVER                                  | ACRES  |
|---------------------------------------------|--------|
| Cutover Pine                                | 48     |
| Natural Timber, Bottomland, Merchantable    | 4,507  |
| Natural Timber, Bottomland, Premerchantable | 225    |
| Open, Nonforested                           | 22     |
| Pine Plantation, Merchantable               | 895    |
| Pine Plantation, Merchantable, Thinned      | 693    |
| Pine Plantation, Premerchantable            | 3,694  |
| Site Preparation                            | 1,051  |
| Grand Total                                 | 11,136 |

| STRATA ID          | STRATA CODE         | LAND COVER                                  | ACRE