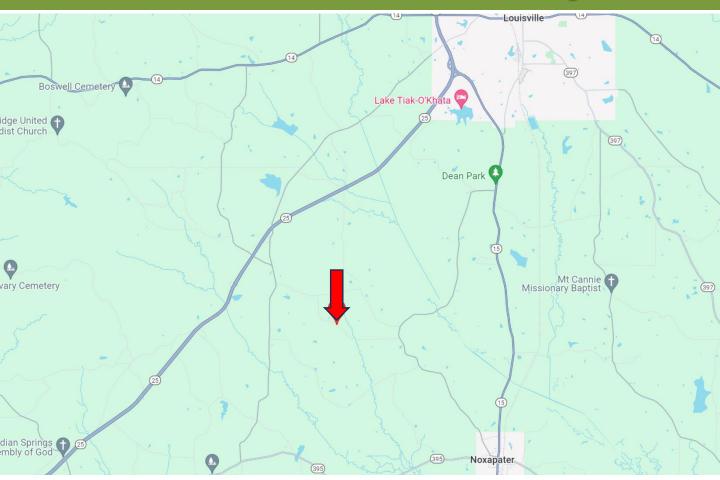

## **Directional Map**

Directions from Hwy 14 and Hwy 15/Hwy 25 in Louisville, MS: Travel south on Hwy 15/Hwy 25 for 4.7 miles. Turn left onto Sims Road and travel 2.3 miles. Turn right onto Campground Road and travel .9 miles. Turn left onto James Young Road. After 0.8 miles, the property will be on the left. <u>Google Map Link</u>

**Directions from Hwy 14 and Hwy 15/Hwy 25 in Louisville, MS:** Travel south on Hwy 15/Hwy 25 for 4.7 miles. Turn left onto Sims Road and travel 2.3 miles. Turn right onto Campground Road and travel .9 miles. Turn left onto James Young Road. After 0.8 miles, the property will be on the left. <u>Google Map Link</u>