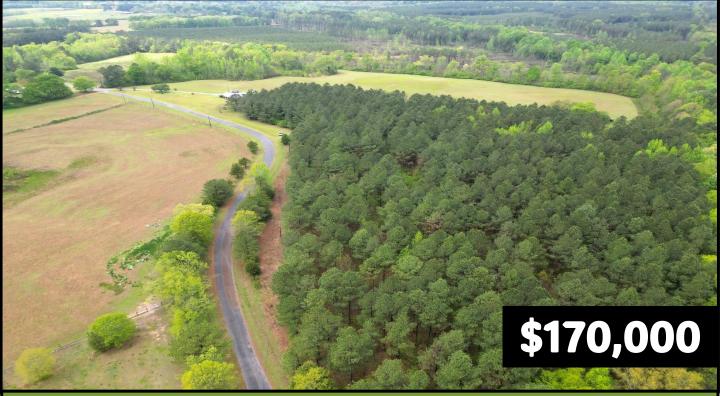

### PASTURE/RECREATIONAL TRACT 63.79± Acres in Winston County, MS

Here is a beautiful 63.79± acre property in Winston County, MS. This tract offers a little bit of everything. There are approximately 16± acres of pasture, 33± acres of 25-plus-year-old pines, and 15± acres of young mixed timber. This property could be used to build your dream home while having enough land to hunt and play. This area is known for having abundant wild game, with plenty of signs present during the initial review. There are over 3,000 feet of road frontage on James Young Road, and power and water are available, too! To schedule a private showing, call or text Walker!