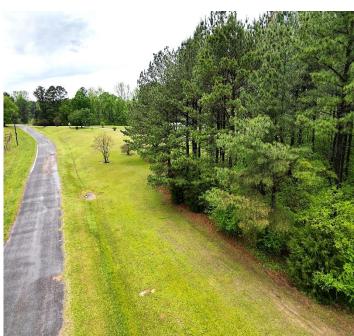

### PASTURE/RECREATIONAL TRACT 63.79± Acres in Winston County, MS

Here is a beautiful 63.79± acre property in Winston County, MS. This tract offers a little bit of everything. There are approximately 16± acres of pasture, 33± acres of 25-plus-year-old pines, and 15± acres of young mixed timber. This property could be used to build your dream home while having enough land to hunt and play. This area is known for having abundant wild game, with plenty of signs present during the initial review. There are over 3,000 feet of road frontage on James Young Road, and power and water are available, too! To schedule a private showing, call or text Walker!