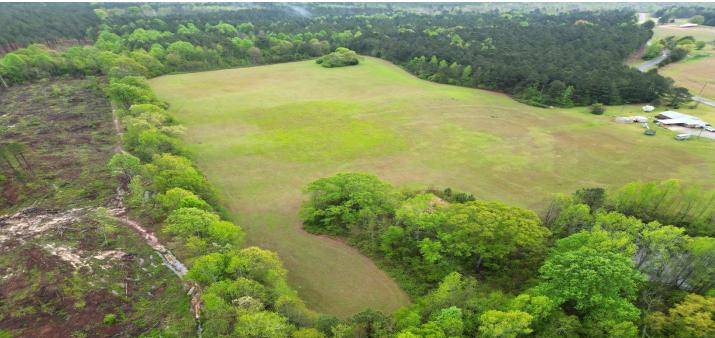

### PASTURE/RECREATIONAL TRACT 63.79± Acres in Winston County, MS

Here is a beautiful 63.79± acre property in Winston County, MS. This tract offers a little bit of everything. There are approximately 16± acres of pasture, 33± acres of 25-plus-year-old pines, and 15± acres of young mixed timber. This property could be used to build your dream home while having enough land to hunt and play. This area is known for having abundant wild game, with plenty of signs present during the initial review. There are over 3,000 feet of road frontage on James Young Road, and power and water are available, too! To schedule a private showing, call or text Walker!