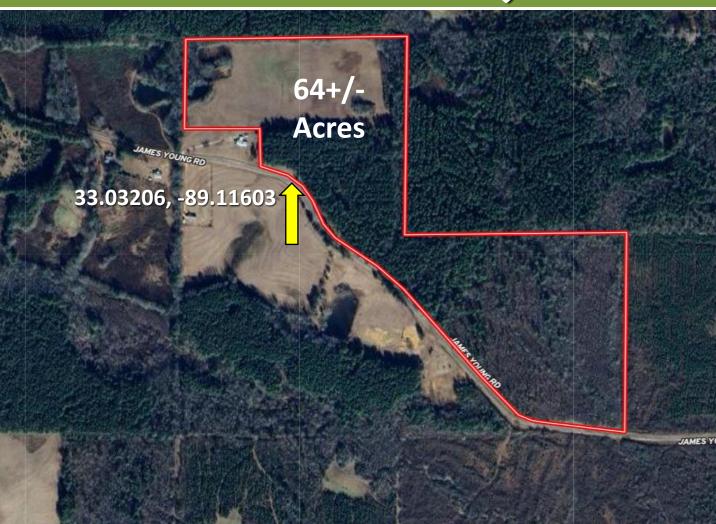

## Aerial Map

### PASTURE/RECREATIONAL TRACT 63.79± Acres in Winston County, MS

Here is a beautiful 63.79± acre property in Winston County, MS. This tract offers a little bit of everything. There are approximately 16± acres of pasture, 33± acres of 25-plus-year-old pines, and 15± acres of young mixed timber. This property could be used to build your dream home while having enough land to hunt and play. This area is known for having abundant wild game, with plenty of signs present during the initial review. There are over 3,000 feet of road frontage on James Young Road, and power and water are available, too! To schedule a private showing, call or text Walker!