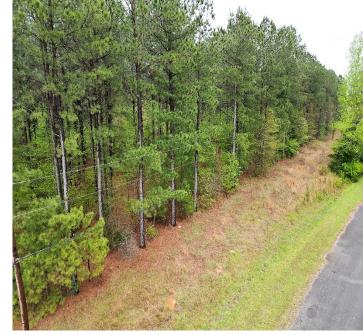

### PASTURE/RECREATIONAL TRACT 63.79± Acres in Winston County, MS

Here is a beautiful 63.79± acre property in Winston County, MS. This tract offers a little bit of everything. There are approximately 16± acres of pasture, 33± acres of 25-plus-year-old pines, and 15± acres of young mixed timber. This property could be used to build your dream home while having enough land to hunt and play. This area is known for having abundant wild game, with plenty of signs present during the initial review. There are over 3,000 feet of road frontage on James Young Road, and power and water are available, too! To schedule a private showing, call or text Walker!