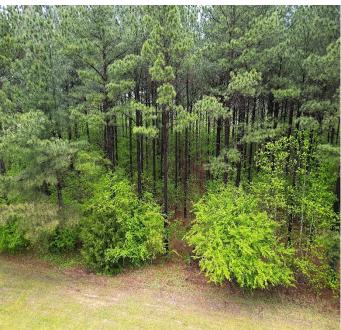

### PASTURE/RECREATIONAL TRACT 63.79± Acres in Winston County, MS

Here is a beautiful 63.79± acre property in Winston County, MS. This tract offers a little bit of everything. There are approximately 16± acres of pasture, 33± acres of 25-plus-year-old pines, and 15± acres of young mixed timber. This property could be used to build your dream home while having enough land to hunt and play. This area is known for having abundant wild game, with plenty of signs present during the initial review. There are over 3,000 feet of road frontage on James Young Road, and power and water are available, too! To schedule a private showing, call or text Walker!