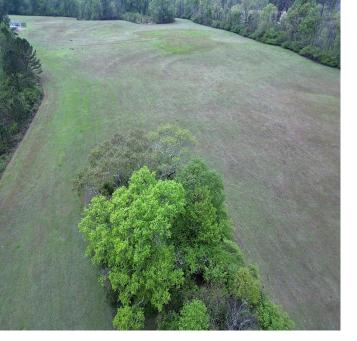

### PASTURE/RECREATIONAL TRACT 63.79± Acres in Winston County, MS

Here is a beautiful 63.79± acre property in Winston County, MS. This tract offers a little bit of everything. There are approximately 16± acres of pasture, 33± acres of 25-plus-year-old pines, and 15± acres of young mixed timber. This property could be used to build your dream home while having enough land to hunt and play. This area is known for having abundant wild game, with plenty of signs present during the initial review. There are over 3,000 feet of road frontage on James Young Road, and power and water are available, too! To schedule a private showing, call or text Walker!