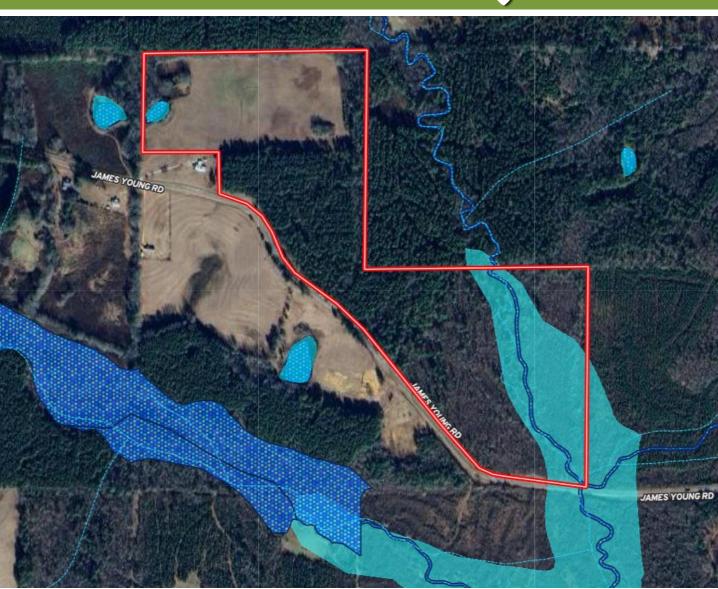

n Trust

TomSmithLandandHomes.com











#### WALKER TRANUM REALTOR®

Office: 662.268.6333 Cell: 662.769.1442 Walker@TomSmithHomes.com



#### A Real Estate Expert You Can Trust

2011-2012 BEST BROKERAGES

TomSmithLandandHomes.com









#### WALKER TRANUM **REALTOR®**

Office: 662.268.6333 Cell: 662.769.1442 Walker@TomSmithHomes.com



2011-2023 BEST

### A Real Estate Expert You Can Trust TomSmithLandandHomes.com



## Aerial Map



### **Click <u>Here</u> for Interactive Map Link**



Office: 662.268.6333 Cell: 662.769.1442 Walker@TomSmithHomes.com



2011-2023

#### A Real Estate Expert You Can Trust



## **Ownership Map**



#### WALKER TRANUM

Office: 662.268.6333 Cell: 662.769.1442 Walker@TomSmithHomes.com



2011-2023

#### A Real Estate Expert You Can Trust



# Flood Map





#### WALKER TRANUM REALTOR®

Office: 662.268.6333 Cell: 662.769.1442 Walker@TomSmithHomes.com



#### A Real Estate Expert You Can Trust

TomSmithLandandHomes.com





# **Topography Map**



#### WALKER TRANUM

Office: 662.268.6333 Cell: 662.769.1442 Walker@TomSmithHomes.com



2011-2023

#### A Real Estate Expert You Can Trust

TomSmithLandandHomes.com



## **Directional Map**



Directions from Hwy 14 and Hwy 15/Hwy 25 in Louisville, MS: Travel south on Hwy 15/Hwy 25 for 4.7 miles. Turn left onto Sims Road and travel 2.3 miles. Turn right onto Campground Road and travel .9 miles. Turn left onto James Young Road. After 0.8 miles, the property will be on the left. <u>Google Map Link</u>