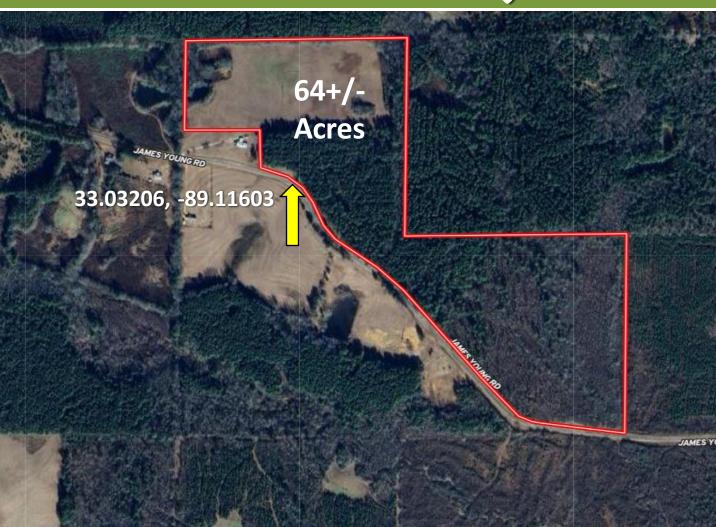

# Aerial Map

### **Click <u>Here</u> for Interactive Map Link**

Office: 662.268.6333 Cell: 662.769.1442 Walker@TomSmithHomes.com

2011-2023

BEST

### PASTURE/RECREATIONAL TRACT 64± Acres in Winston County, MS

Here is a beautiful 64± acre property in Winston County, MS. This tract offers a little bit of everything. There are approximately 16± acres of pasture, 33± acres of 25-plus-year-old pines, and 15± acres of young mixed timber. This property could be used to build your dream home while having enough land to hunt and play. This area is known for having abundant wild game, with plenty of signs present during the initial review. There are over 3,000 feet of road frontage on James Young Road, and power and water are available, too! To schedule a private showing, call or text Walker!