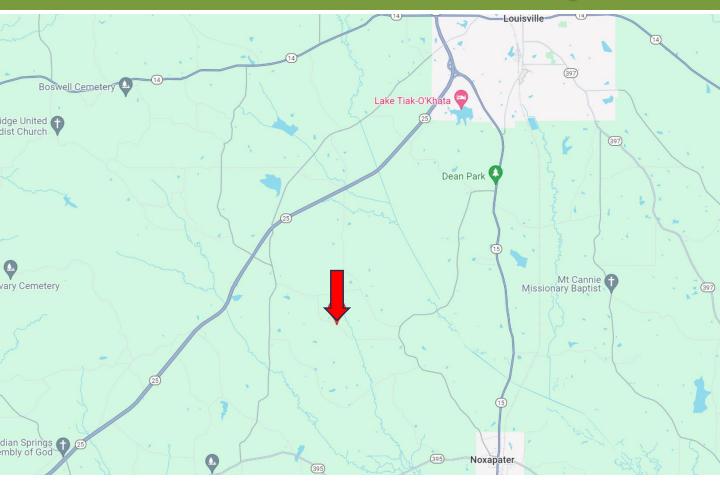

## **Directional Map**

Directions from Hwy 14 and Hwy 15/Hwy 25 in Louisville, MS: Travel south on Hwy 15/Hwy 25 for 4.7 miles. Turn left onto Sims Road and travel 2.3 miles. Turn right onto Campground Road and travel .9 miles. Turn left onto James Young Road. After 0.8 miles, the property will be on the left. <u>Google Map Link</u>