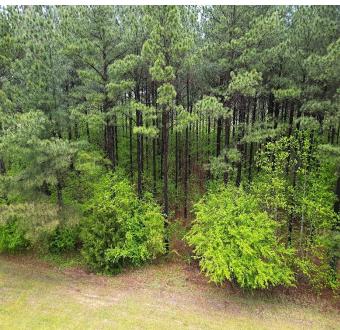

### PASTURE/RECREATIONAL TRACT 64± Acres in Winston County, MS

Here is a beautiful 64± acre property in Winston County, MS. This tract offers a little bit of everything. There are approximately 16± acres of pasture, 33± acres of 25-plus-year-old pines, and 15± acres of young mixed timber. This property could be used to build your dream home while having enough land to hunt and play. This area is known for having abundant wild game, with plenty of signs present during the initial review. There are over 3,000 feet of road frontage on James Young Road, and power and water are available, too! To schedule a private showing, call or text Walker!