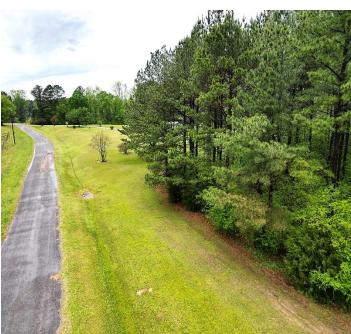

### PASTURE/RECREATIONAL TRACT 64± Acres in Winston County, MS

Here is a beautiful 64± acre property in Winston County, MS. This tract offers a little bit of everything. There are approximately 16± acres of pasture, 33± acres of 25-plus-year-old pines, and 15± acres of young mixed timber. This property could be used to build your dream home while having enough land to hunt and play. This area is known for having abundant wild game, with plenty of signs present during the initial review. There are over 3,000 feet of road frontage on James Young Road, and power and water are available, too! To schedule a private showing, call or text Walker!