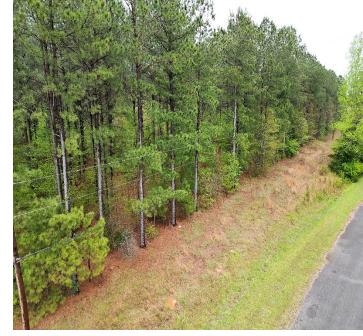

### PASTURE/RECREATIONAL TRACT 64± Acres in Winston County, MS

Here is a beautiful 64± acre property in Winston County, MS. This tract offers a little bit of everything. There are approximately 16± acres of pasture, 33± acres of 25-plus-year-old pines, and 15± acres of young mixed timber. This property could be used to build your dream home while having enough land to hunt and play. This area is known for having abundant wild game, with plenty of signs present during the initial review. There are over 3,000 feet of road frontage on James Young Road, and power and water are available, too! To schedule a private showing, call or text Walker!