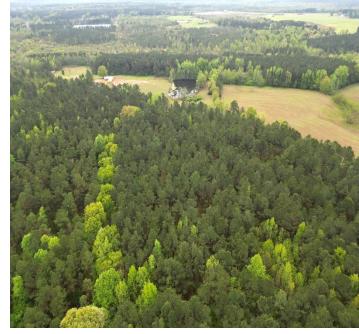

### PASTURE/RECREATIONAL TRACT 64± Acres in Winston County, MS

Here is a beautiful 64± acre property in Winston County, MS. This tract offers a little bit of everything. There are approximately 16± acres of pasture, 33± acres of 25-plus-year-old pines, and 15± acres of young mixed timber. This property could be used to build your dream home while having enough land to hunt and play. This area is known for having abundant wild game, with plenty of signs present during the initial review. There are over 3,000 feet of road frontage on James Young Road, and power and water are available, too! To schedule a private showing, call or text Walker!