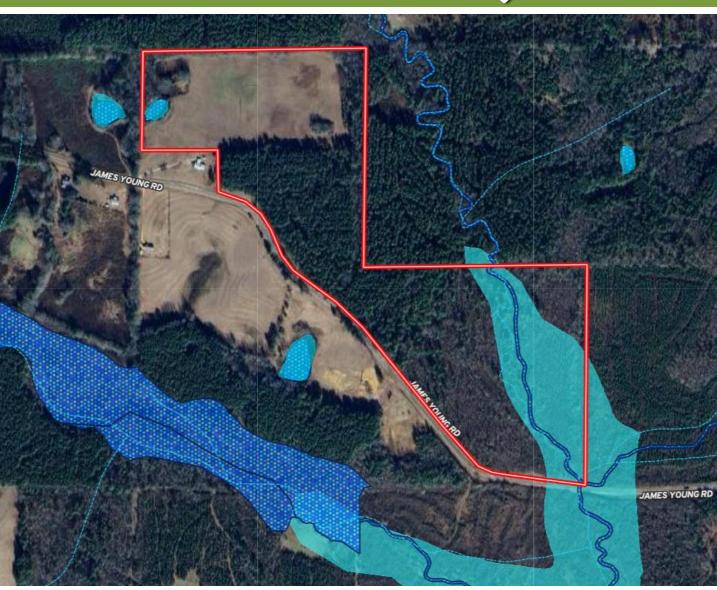

ell: 662.769.1442 Walker@TomSmithHomes.com



#### A Real Estate Expert You Can Trust

AMERICAN BEST BROKERAGES

TomSmithLandandHomes.com

Information is believed to be accurate but not guaranteed.











Office: 662.268.6333 Cell: 662.769.1442 Walker@TomSmithHomes.com



### A Real Estate Expert You Can Trust TomSmithLandandHomes.com





# Aerial Map



### **Click <u>Here</u> for Interactive Map Link**



Office: 662.268.6333 Cell: 662.769.1442 Walker@TomSmithHomes.com



2011-2023

BEST

#### A Real Estate Expert You Can Trust



Information is believed to be accurate but not guaranteed.

## **Ownership Map**



#### WALKER TRANUM

Office: 662.268.6333 Cell: 662.769.1442 Walker@TomSmithHomes.com



#### A Real Estate Expert You Can Trust

TomSmithLandandHomes.com





# Flood Map





#### WALKER TRANUM REALTOR®

Office: 662.268.6333 Cell: 662.769.1442 Walker@TomSmithHomes.com



2011-2023

BEST

#### A Real Estate Expert You Can Trust



Information is believed to be accurate but not guaranteed.

# Topography Map



### WALKER TRANUM

Office: 662.268.6333 Cell: 662.769.1442 Walker@TomSmithHomes.com



#### A Real Estate Expert You Can Trust



Information is believed to be accurate but not guaranteed



## **Directional Map**



Directions from Hwy 14 and Hwy 15/Hwy 25 in Louisville, MS: Travel south on Hwy 15/Hwy 25 for 4.7 miles. Turn left onto Sims Road and travel 2.3 miles. Turn right onto Campground Road and travel .9 miles. Turn left onto James Young Road. After 0.8 miles, the property will be on the left. <u>Google Map Link</u>





TomSmithLandandHomes.com