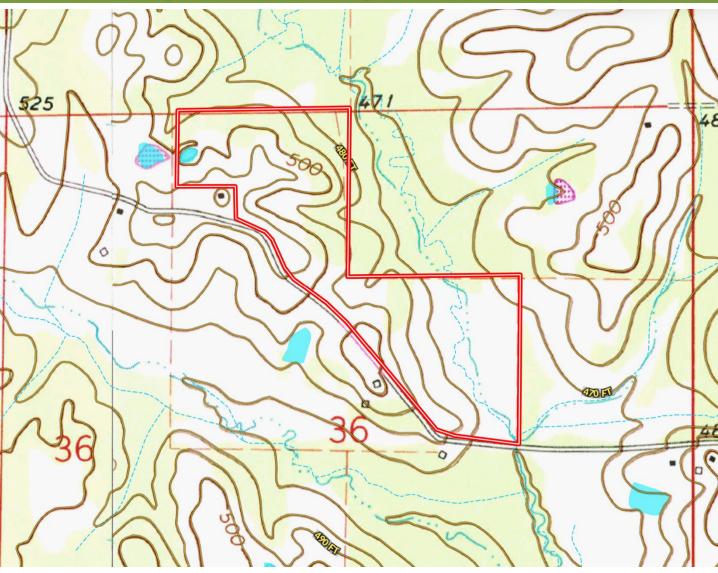

.769.1442 Walker@TomSmithHomes.com



### A Real Estate Expert You Can Trust TomSmithLandandHomes.com





# Aerial Map



### **Click <u>Here</u> for Interactive Map Link**



Office: 662.268.6333 Cell: 662.769.1442 Walker@TomSmithHomes.com



2011-2023

BEST

#### A Real Estate Expert You Can Trust



Information is believed to be accurate but not guaranteed.

## **Ownership Map**



#### WALKER TRANUM

Office: 662.268.6333 Cell: 662.769.1442 Walker@TomSmithHomes.com



#### A Real Estate Expert You Can Trust

TomSmithLandandHomes.com





# Flood Map





#### WALKER TRANUM REALTOR®

Office: 662.268.6333 Cell: 662.769.1442 Walker@TomSmithHomes.com



2011-2023

BEST

#### A Real Estate Expert You Can Trust



Information is believed to be accurate but not guaranteed.

# Topography Map



### WALKER TRANUM

Office: 662.268.6333 Cell: 662.769.1442 Walker@TomSmithHomes.com



#### A Real Estate Expert You Can Trust



Information is believed to be accurate but not guaranteed



## **Directional Map**



Directions from Hwy 14 and Hwy 15/Hwy 25 in Louisville, MS: Travel south on Hwy 15/Hwy 25 for 4.7 miles. Turn left onto Sims Road and travel 2.3 miles. Turn right onto Campground Road and travel .9 miles. Turn left onto James Young Road. After 0.8 miles, the property will be on the left. <u>Google Map Link</u>





TomSmithLandandHomes.com

nformation is believed to be accurate but not guaranteed.