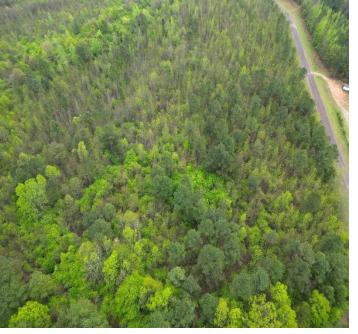

### PASTURE/RECREATIONAL TRACT 64± Acres in Winston County, MS

Here is a beautiful 64± acre property in Winston County, MS. This tract offers a little bit of everything. There are approximately 16± acres of pasture, 33± acres of 25-plus-year-old pines, and 15± acres of young mixed timber. This property could be used to build your dream home while having enough land to hunt and play. This area is known for having abundant wild game, with plenty of signs present during the initial review. There are over 3,000 feet of road frontage on James Young Road, and power and water are available, too! To schedule a private showing, call or text Walker!