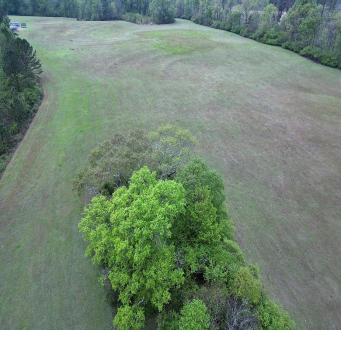

### PASTURE/RECREATIONAL TRACT 64± Acres in Winston County, MS

Here is a beautiful 64± acre property in Winston County, MS. This tract offers a little bit of everything. There are approximately 16± acres of pasture, 33± acres of 25-plus-year-old pines, and 15± acres of young mixed timber. This property could be used to build your dream home while having enough land to hunt and play. This area is known for having abundant wild game, with plenty of signs present during the initial review. There are over 3,000 feet of road frontage on James Young Road, and power and water are available, too! To schedule a private showing, call or text Walker!