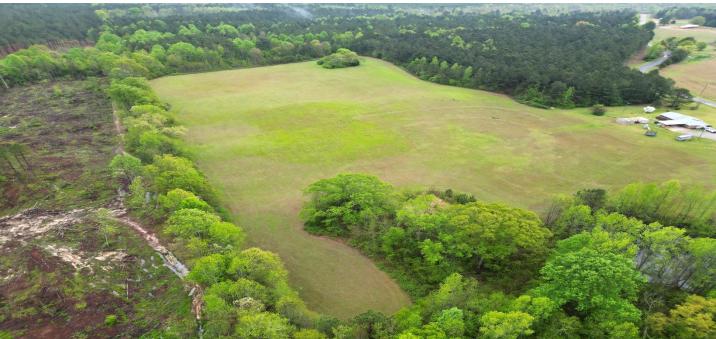

### PASTURE/RECREATIONAL TRACT 64± Acres in Winston County, MS

Here is a beautiful 64± acre property in Winston County, MS. This tract offers a little bit of everything. There are approximately 16± acres of pasture, 33± acres of 25-plus-year-old pines, and 15± acres of young mixed timber. This property could be used to build your dream home while having enough land to hunt and play. This area is known for having abundant wild game, with plenty of signs present during the initial review. There are over 3,000 feet of road frontage on James Young Road, and power and water are available, too! To schedule a private showing, call or text Walker!