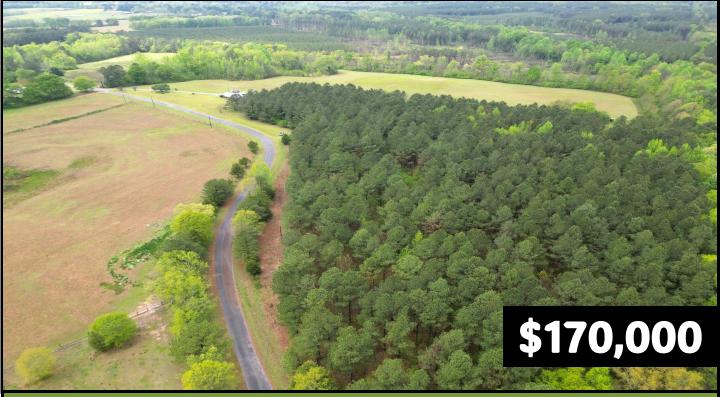

### PASTURE/RECREATIONAL TRACT 64± Acres in Winston County, MS

Here is a beautiful 64± acre property in Winston County, MS. This tract offers a little bit of everything. There are approximately 16± acres of pasture, 33± acres of 25-plus-year-old pines, and 15± acres of young mixed timber. This property could be used to build your dream home while having enough land to hunt and play. This area is known for having abundant wild game, with plenty of signs present during the initial review. There are over 3,000 feet of road frontage on James Young Road, and power and water are available, too! To schedule a private showing, call or text Walker!