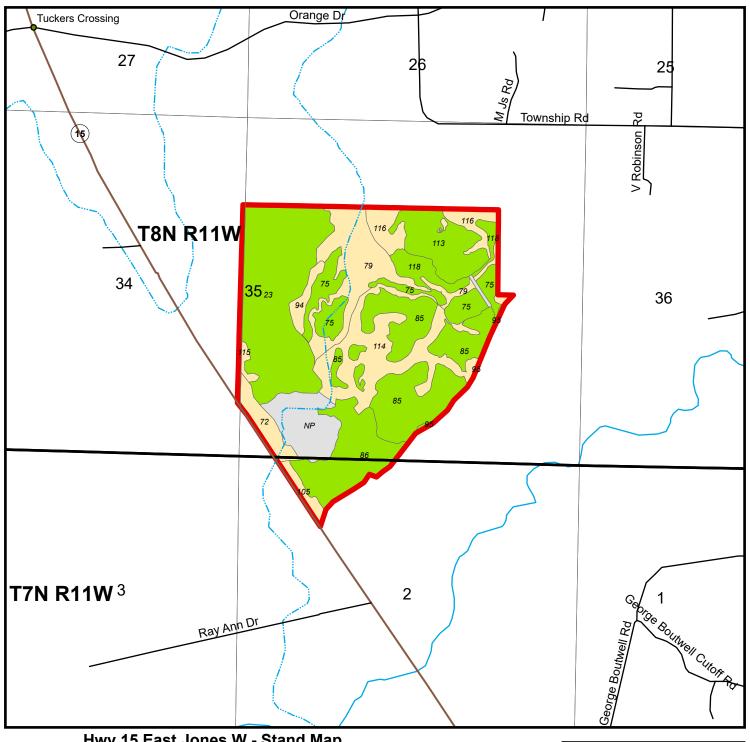

Hwy 15 East Jones W - Stand Map Hwy 15 East Jones W Parcel # 28067Sp0002

Jones County, MS - approx. 346.9 acres +/-

| Stand #                                                         | Cover Type         | Age      | Acres |
|-----------------------------------------------------------------|--------------------|----------|-------|
|                                                                 |                    |          |       |
| NP                                                              | Non Productive     | NA       | 22.4  |
| 23                                                              | Pine Plantation >= | 12 yr 19 | 73.4  |
| 72                                                              | Hardwood           | 26       | 8.7   |
| 75                                                              | Pine Plantation >= | 12 yr21  | 24.4  |
| 79                                                              | Hardwood           | 26       | 33.0  |
| 85                                                              | Pine Plantation >= | 12 yr 15 | 58.0  |
| 86                                                              | Pine Plantation >= | 12 yr21  | 31.2  |
| 94                                                              | Hardwood           | 44       | 4.3   |
| 95                                                              | Pine Plantation >= | 12 yr 19 | 1.3   |
| 105                                                             | Hardwood           | 26       | 3.3   |
| 113                                                             | Pine Plantation >= | 12 yr 15 | 22.8  |
| 114                                                             | Hardwood           | 26       | 38.1  |
| 115                                                             | Hardwood           | 26       | 2.1   |
| 116                                                             | Hardwood           | 26       | 13.6  |
| 118                                                             | Pine Plantation >= | 12 yr21  | 10.3  |
| Smaller stands have been excluded to fit in the allowable space |                    |          |       |