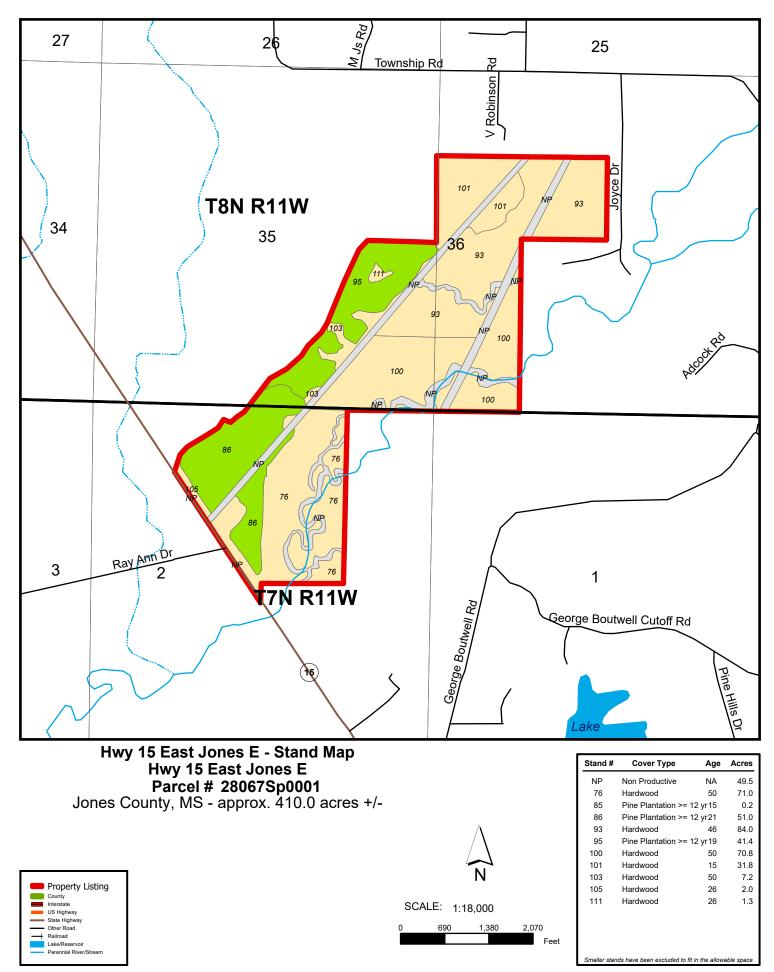

The property depicted on this map has not been surveyed. The acreage is an estimate based upon GIS data. The volume information in this report is based on current information in the seller's inventory system. The information is subject to change due to harvest activities and/or updates resulting from routine maintenance of the inventory system. Neither the owner nor its officers, directors, employees or agents represent or warrant the accuracy or completeness of the ownership acreage, the cover type acreage, timber inventory species, grade or volumes, legal or practical access to the property, or operability. 3/18/2024