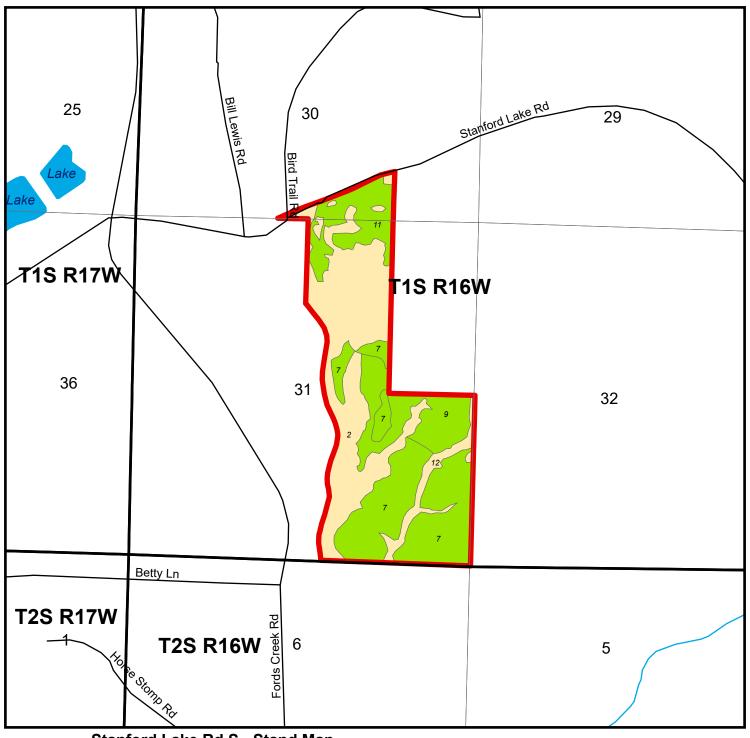

## Stanford Lake Rd S - Stand Map Stanford Lake Rd S Parcel # 28109Hb0005

Pearl River County, MS - approx. 227.9 acres +/-

| Stand #                                                         | Cover Type            | Age    | Acres |
|-----------------------------------------------------------------|-----------------------|--------|-------|
| 1                                                               | Hardwood              | 64     | 0.4   |
| 2                                                               | Hardwood              | 64     | 85.5  |
| 6                                                               | Hardwood              | 64     | 0.3   |
| 7                                                               | Pine Plantation >= 12 | 2 yr16 | 73.8  |
| 9                                                               | Pine Plantation >= 12 | 2 yr20 | 30.8  |
| 11                                                              | Pine Plantation >= 12 | 2 yr20 | 24.8  |
| 12                                                              | Hardwood              | 21     | 9.6   |
| 20                                                              | Hardwood              | 21     | 0.8   |
| 21                                                              | Hardwood              | 21     | 0.7   |
| 25                                                              | Hardwood              | 21     | 0.4   |
| 26                                                              | Hardwood              | 21     | 0.4   |
| 27                                                              | Hardwood              | 21     | 0.2   |
|                                                                 |                       |        |       |
| Smaller stands have been excluded to fit in the allowable space |                       |        |       |