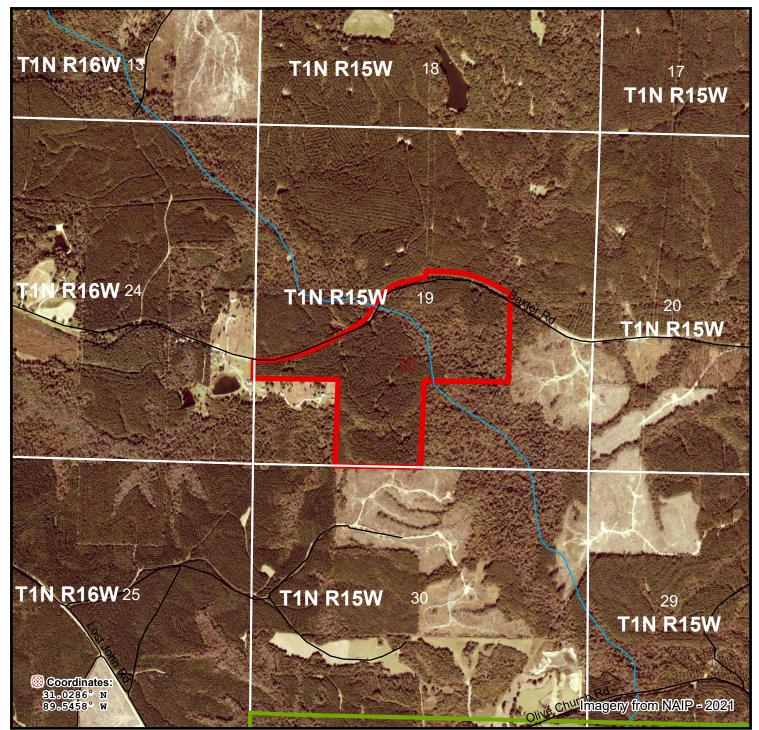

## Wolf Creek - Photo Map Parcel #28073Hb0093 Lamar County, MS - approx. 140.9 acres +/-

The property depicted on this map has not been surveyed. The acreage is an estimate based upon GIS data. The volume information in this report is based on current information in the seller's inventory system. The information is subject to change due to harvest activities and/or updates resulting from routine maintenance of the inventory system. Neither the owner nor its officers, directors, employees or agents represent or warrant the accuracy or completeness of the ownership acreage, the cover type acreage, timber inventory species, grade or volumes, legal or practical access to the property, or operability. 4/11/2024