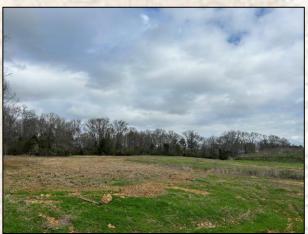

Welcome to the Madison 78 located less than a mile from the Nissan Plant in Canton, MS. This Madison County property features paved frontage along the east side of Old Canton Road and gently rolling topography. Historically, the property was utilized as a dirt pit but has since been reclaimed and is ready for the next owner. The potential uses are endless — development, residential estate, recreational, investment. Utilities include power provided by Entergy Mississippi, Inc and water by the City of Canton. The location is perfect being along the southern boundary of the Canton City Limits, 2.5± miles northeast of Gluckstadt, and 6± miles northeast of Madison. If you have been searching for a conveniently located Madison County property with endless opportunities, give Michael Oswalt a call for your private tour today.