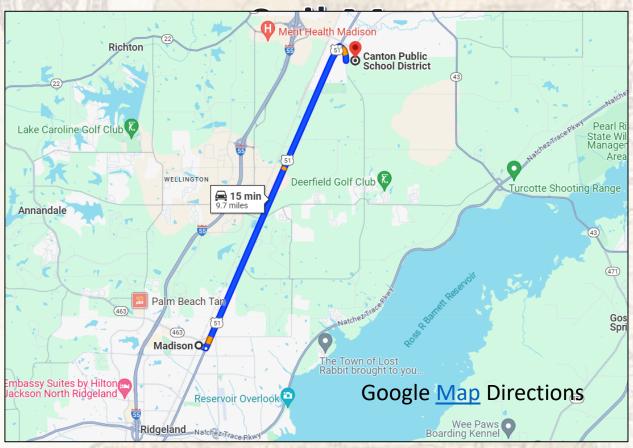

#### Location:

- Canton, MS
- Madison County
- 6± Miles Northeast of Madison

Welcome to the Madison 78 located less than a mile from the Nissan Plant in Canton, MS. This Madison County property features paved frontage along the east side of Old Canton Road and gently rolling topography. Historically, the property was utilized as a dirt pit but has since been reclaimed and is ready for the next owner. The potential uses are endless — development, residential estate, recreational, investment. Utilities include power provided by Entergy Mississippi, Inc and water by the City of Canton. The location is perfect being along the southern boundary of the Canton City Limits, 2.5± miles northeast of Gluckstadt, and 6± miles northeast of Madison. If you have been searching for a conveniently located Madison County property with endless opportunities, give Michael Oswalt a call for your private tour today.