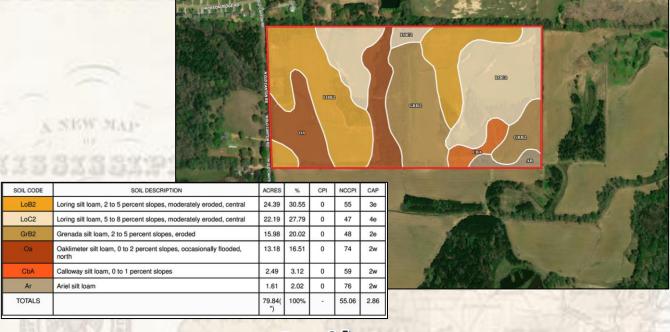

# Aerial Map

MICHAEL OSWALT, ALC

C: 662-719-3967

O: 769-888-2522

michael@smalltownproperties.com

4848 Main St. - Flora, MS 39071

smalltownproperties.com

**Zoning Map** 