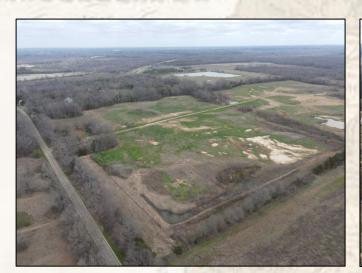

Welcome to the Madison 78 located less than a mile from the Nissan Plant in Canton, MS. This Madison County property features paved frontage along the east side of Old Canton Road and gently rolling topography. Historically, the property was utilized as a dirt pit but has since been reclaimed and is ready for the next owner. The potential uses are endless — development, residential estate, recreational, investment. Utilities include power provided by Entergy Mississippi, Inc and water by the City of Canton. The location is perfect being along the southern boundary of the Canton City Limits, 2.5± miles northeast of Gluckstadt, and 6± miles northeast of Madison. If you have been searching for a conveniently located Madison County property with endless opportunities, give Michael Oswalt a call for your private tour today.