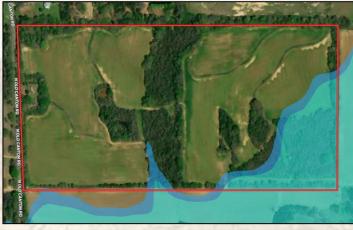

been reclaimed and is ready for the next owner. The potential uses are endless — development, residential estate, recreational, investment. Utilities include power provided by Entergy Mississippi, Inc and water by the City of Canton. The location is perfect being along the southern boundary of the Canton City Limits, 2.5± miles northeast of Gluckstadt, and 6± miles northeast of Madison. If you have been searching for a conveniently located Madison County property with endless opportunities, give Michael Oswalt a call for your private tour today.

























HUNTING PROPERTIES & REAL ESTATE<sup>SM</sup>

MICHAEL OSWALT, ALC

PRINCIPAL BROKER

C: 662-719-3967

O: 769-888-2522

michael@smalltownproperties.com

4848 Main St. - Flora, MS 39071

smalltownproperties.com















# Topo Map

# Flood Map



# Aerial Map





MICHAEL OSWALT, ALC

C: 662-719-3967

O: 769-888-2522

michael@smalltownproperties.com

4848 Main St. - Flora, MS 39071

smalltownproperties.com

**Zoning Map** 









& REAL ESTATE

MICHAEL OSWALT, ALC

PRINCIPAL BROKER

C: 662-719-3967

O: 769-888-2522

michael@smalltownproperties.com

4848 Main St. - Flora, MS 39071

smalltownproperties.com









MICHAEL OSWALT, ALC

PRINCIPAL BROKER

C: 662-719-3967

O: 769-888-2522

michael@smalltownproperties.com

4848 Main St. - Flora, MS 39071

smalltownproperties.com

Information is believed to be accurate but not guaranteed