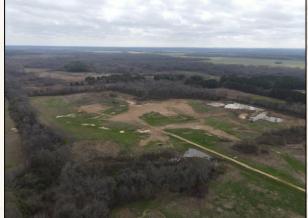

Welcome to the Madison 78 located less than a mile from the Nissan Plant in Canton, MS. This Madison County property features paved frontage along the east side of Old Canton Road and gently rolling topography. Historically, the property was utilized as a dirt pit but has since been reclaimed and is ready for the next owner. The potential uses are endless — development, residential estate, recreational, investment. Utilities include power provided by Entergy Mississippi, Inc and water by the City of Canton. The location is perfect being along the southern boundary of the Canton City Limits, 2.5± miles northeast of Gluckstadt, and 6± miles northeast of Madison. If you have been searching for a conveniently located Madison County property with endless opportunities, give Michael Oswalt a call for your private tour today.