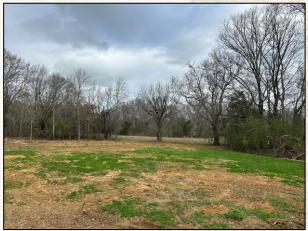

Welcome to the Madison 78 located less than a mile from the Nissan Plant in Canton, MS. This Madison County property features paved frontage along the east side of Old Canton Road and gently rolling topography. Historically, the property was utilized as a dirt pit but has since been reclaimed and is ready for the next owner. The potential uses are endless — development, residential estate, recreational, investment. Utilities include power provided by Entergy Mississippi, Inc and water by the City of Canton. The location is perfect being along the southern boundary of the Canton City Limits, 2.5± miles northeast of Gluckstadt, and 6± miles northeast of Madison. If you have been searching for a conveniently located Madison County property with endless opportunities, give Michael Oswalt a call for your private tour today.