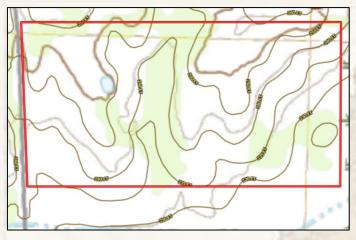

e been reclaimed and is ready for the next owner. The potential uses are endless — development, residential estate, recreational, investment. Utilities include power provided by Entergy Mississippi, Inc and water by the City of Canton. The location is perfect being along the southern boundary of the Canton City Limits, 2.5± miles northeast of Gluckstadt, and 6± miles northeast of Madison. If you have been searching for a conveniently located Madison County property with endless opportunities, give Michael Oswalt a call for your private tour today.

























HUNTING PROPERTIES & REAL ESTATE<sup>SM</sup>

MICHAEL OSWALT, ALC

PRINCIPAL BROKER

C: 662-719-3967

O: 769-888-2522

michael@smalltownproperties.com

4848 Main St. - Flora, MS 39071

smalltownproperties.com















# Topo Map

# Flood Map



# Aerial Map





MICHAEL OSWALT, ALC

C: 662-719-3967

O: 769-888-2522

michael@smalltownproperties.com

4848 Main St. - Flora, MS 39071

smalltownproperties.com

**Zoning Map** 









& REAL ESTATE

MICHAEL OSWALT, ALC

PRINCIPAL BROKER

C: 662-719-3967

O: 769-888-2522

michael@smalltownproperties.com

4848 Main St. - Flora, MS 39071

smalltownproperties.com









MICHAEL OSWALT, ALC

PRINCIPAL BROKER

C: 662-719-3967

O: 769-888-2522

michael@smalltownproperties.com

4848 Main St. - Flora, MS 39071

smalltownproperties.com

Information is believed to be accurate but not guaranteed