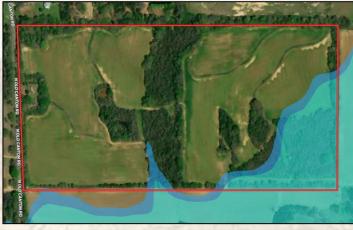

been reclaimed and is ready for the next owner. The potential uses are endless — development, residential estate, recreational, investment. Utilities include power provided by Entergy Mississippi, Inc and water by the City of Canton. The location is perfect being along the southern boundary of the Canton City Limits, 2.5± miles northeast of Gluckstadt, and 6± miles northeast of Madison. If you have been searching for a conveniently located Madison County property with endless opportunities, give Michael Oswalt a call for your private tour today.

























HUNTING PROPERTIES & REAL ESTATE<sup>SM</sup>

MICHAEL OSWALT, ALC

PRINCIPAL BROKER

C: 662-719-3967

O: 769-888-2522

michael@smalltownproperties.com

4848 Main St. - Flora, MS 39071

smalltownproperties.com















## Topo Map

## Flood Map



## Aerial Map





MICHAEL OSWALT, ALC

C: 662-719-3967

O: 769-888-2522

michael@smalltownproperties.com

4848 Main St. - Flora, MS 39071

smalltownproperties.com

## **Zoning Map**







f/21,000+ Followers

# & REAL ESTATE

MICHAEL OSWALT, ALC

PRINCIPAL BROKER C: 662-719-3967

O: 769-888-2522

michael@smalltownproperties.com

4848 Main St. - Flora, MS 39071

smalltownproperties.com









MICHAEL OSWALT, ALC

PRINCIPAL BROKER

C: 662-719-3967

O: 769-888-2522

michael@smalltownproperties.com

4848 Main St. - Flora, MS 39071

smalltownproperties.com

Information is believed to be accurate but not guaranteed