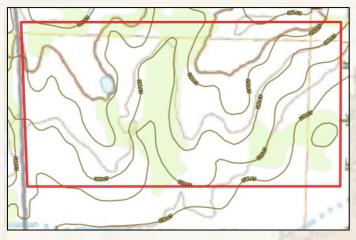

e been reclaimed and is ready for the next owner. The potential uses are endless — development, residential estate, recreational, investment. Utilities include power provided by Entergy Mississippi, Inc and water by the City of Canton. The location is perfect being along the southern boundary of the Canton City Limits, 2.5± miles northeast of Gluckstadt, and 6± miles northeast of Madison. If you have been searching for a conveniently located Madison County property with endless opportunities, give Michael Oswalt a call for your private tour today.

























HUNTING PROPERTIES & REAL ESTATE<sup>SM</sup>

MICHAEL OSWALT, ALC

PRINCIPAL BROKER

C: 662-719-3967

O: 769-888-2522

michael@smalltownproperties.com

4848 Main St. - Flora, MS 39071

smalltownproperties.com















## Topo Map

## Flood Map



## Aerial Map





MICHAEL OSWALT, ALC

C: 662-719-3967

O: 769-888-2522

michael@smalltownproperties.com

4848 Main St. - Flora, MS 39071

smalltownproperties.com

## **Zoning Map**







f/21,000+ Followers

# & REAL ESTATE

MICHAEL OSWALT, ALC

PRINCIPAL BROKER C: 662-719-3967

O: 769-888-2522

michael@smalltownproperties.com

4848 Main St. - Flora, MS 39071

smalltownproperties.com









MICHAEL OSWALT, ALC

PRINCIPAL BROKER

C: 662-719-3967

O: 769-888-2522

michael@smalltownproperties.com

4848 Main St. - Flora, MS 39071

smalltownproperties.com

Information is believed to be accurate but not guaranteed