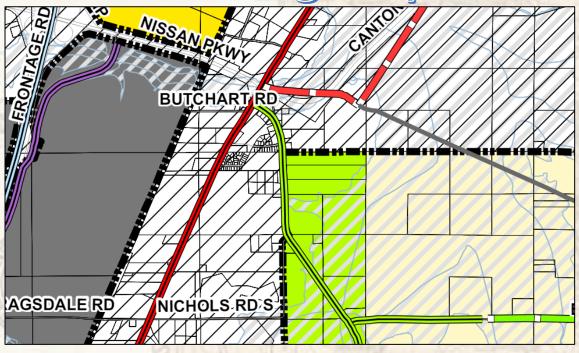

he City of Canton. The location is perfect being along the southern boundary of the Canton City Limits, 2.5± miles northeast of Gluckstadt, and 6± miles northeast of Madison. If you have been searching for a conveniently located Madison County property with endless opportunities, give Michael Oswalt a call for your private tour today.

























HUNTING PROPERTIES & REAL ESTATE<sup>SM</sup>

MICHAEL OSWALT, ALC

PRINCIPAL BROKER

C: 662-719-3967

O: 769-888-2522

michael@smalltownproperties.com

4848 Main St. - Flora, MS 39071

smalltownproperties.com















## Topo Map

## Flood Map



## Aerial Map





MICHAEL OSWALT, ALC

C: 662-719-3967

O: 769-888-2522

michael@smalltownproperties.com

4848 Main St. - Flora, MS 39071

smalltownproperties.com

## **Zoning Map**







f/21,000+ Followers

# & REAL ESTATE

MICHAEL OSWALT, ALC

PRINCIPAL BROKER C: 662-719-3967

O: 769-888-2522

michael@smalltownproperties.com

4848 Main St. - Flora, MS 39071

smalltownproperties.com









MICHAEL OSWALT, ALC

PRINCIPAL BROKER

C: 662-719-3967

O: 769-888-2522

michael@smalltownproperties.com

4848 Main St. - Flora, MS 39071

smalltownproperties.com

Information is believed to be accurate but not guaranteed