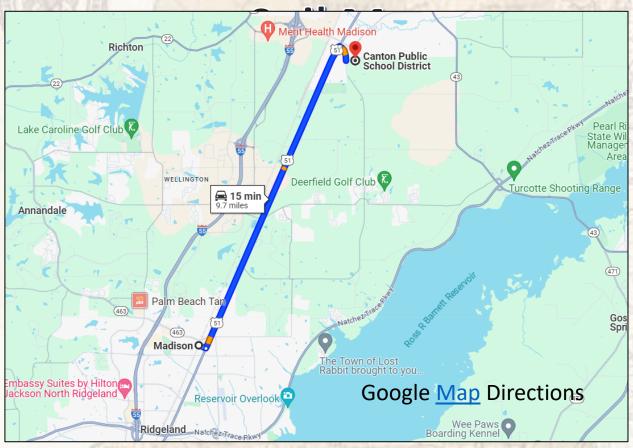

### Location:

- Canton, MS
- Madison County
- 6± Miles Northeast of Madison

Welcome to the Madison 78 located less than a mile from the Nissan Plant in Canton, MS. This Madison County property features paved frontage along the east side of Old Canton Road and gently rolling topography. Historically, the property was utilized as a dirt pit but has since been reclaimed and is ready for the next owner. The potential uses are endless — development, residential estate, recreational, investment. Utilities include power provided by Entergy Mississippi, Inc and water by the City of Canton. The location is perfect being along the southern boundary of the Canton City Limits, 2.5± miles northeast of Gluckstadt, and 6± miles northeast of Madison. If you have been searching for a conveniently located Madison County property with endless opportunities, give Michael Oswalt a call for your private tour today.