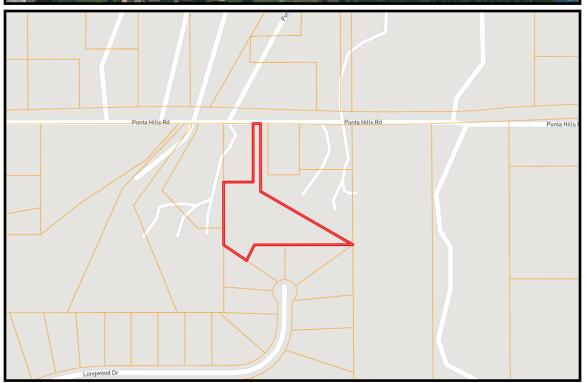

The sizeable primary suite features a bathroom with a jetted tub as well as walk-in closets. Enjoy the large deck overlooking the wooded property while enjoying your beverage of choice and watching the sunset! A wooded landscape surrounds the property and provides plenty of outdoor space. Conveniently located near all Meridian has to offer. The home is being sold as is. Call Tom to schedule your private tour today!



















The Land & Homes Expert You Can Trust!

# TOM SMITH ALC®, BROKER

O: 601.898.2772 C: 601.454.9397

Tom@TomSmithLand.com

TomSmithLandandHomes.com













The Land & Homes Expert You Can Trust!

# TOM SMITH ALC®, BROKER

O: 601.898.2772 C: 601.454.9397

Tom@TomSmithLand.com

TomSmithLandandHomes.com







### **AERIAL** MAP

Landld Interactive Map Link



### **OWNERSHIP** MAP

The Land & Homes Expert You Can Trust!

## TOM SMITH ALC®, BROKER

O: 601.898.2772 C: 601.454.9397

Tom@TomSmithLand.com

TomSmithLandandHomes.com



# DIRECTIONAL MAP



<u>Directions from I-20 and Highway 39 in Meridian, MS</u>: Travel Highway 39 North for 9.7 miles. Take a right onto Ponta Hills Road. After 1.7 miles, The home will be on your right.

384 Ponta Hills Road, Meridian, MS 39305