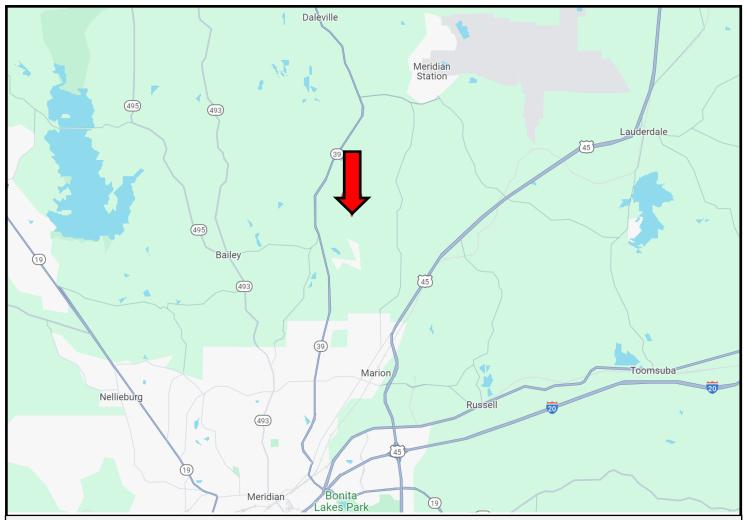

# DIRECTIONAL MAP

<u>Directions from I-20 and Highway 39 in Meridian, MS</u>: Travel Highway 39 North for 9.7 miles. Take a right onto Ponta Hills Road. After 1.7 miles, The home will be on your right.