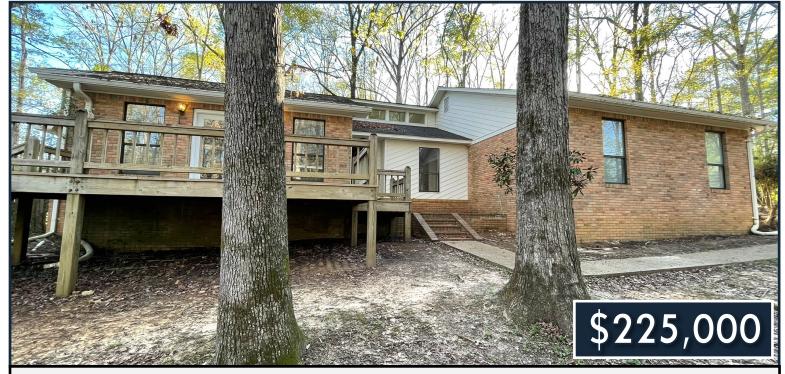

#### Country Living in Lauderdale County, MS

3 BR 2 BA 2,700+/- S.F. Home 384 Ponta Hills Road Meridian, MS

Welcome to your new home in a charming neighborhood in Lauderdale County, MS. This three-bedroom, two-bath brick house sits on a spacious 2.30± acre lot, featuring a fenced backyard with a small workshop, an attached two-car garage, and an office. Enjoy the open floor plan with high ceilings in the living room, a spacious kitchen, and a large family room with a beautiful stone fireplace as the centerpiece for your entertainment. The sizeable primary suite features a bathroom with a jetted tub as well as walk-in closets. Enjoy the large deck overlooking the wooded property while enjoying your beverage of choice and watching the sunset! A wooded landscape surrounds the property and provides plenty of outdoor space. Conveniently located near all Meridian has to offer. The home is being sold as is. Call Tom to schedule your private tour today!