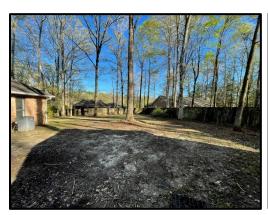

#### Country Living in Lauderdale County, MS

3 BR 2 BA 2,700+/- S.F. Home 384 Ponta Hills Road Meridian, MS

Welcome to your new home in a charming neighborhood in Lauderdale County, MS. This three-bedroom, two-bath brick house sits on a spacious 2.30± acre lot, featuring a fenced backyard with a small workshop, an attached two-car garage, and an office. Enjoy the open floor plan with high ceilings in the living room, a spacious kitchen, and a large family room with a beautiful stone fireplace as the centerpiece for your entertainment. The sizeable primary suite features a bathroom with a jetted tub as well as walk-in closets. Enjoy the large deck overlooking the wooded property while enjoying your beverage of choice and watching the sunset! A wooded landscape surrounds the property and provides plenty of outdoor space. Conveniently located near all Meridian has to offer. The home is being sold as is. Call Tom to schedule your private tour today!