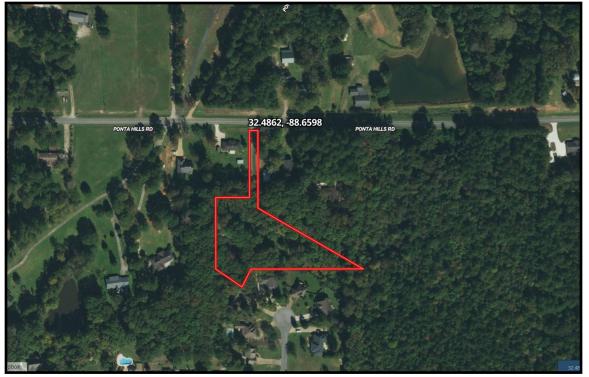

ireplace as the centerpiece for your entertainment. The sizeable primary suite features a bathroom with a jetted tub as well as walk-in closets. Enjoy the large deck overlooking the wooded property while enjoying your beverage of choice and watching the sunset! A wooded landscape surrounds the property and provides plenty of outdoor space. Conveniently located near all Meridian has to offer. The home is being sold as is. Call Tom to schedule your private tour today!



















The Land & Homes Expert You Can Trust!

# TOM SMITH ALC®, BROKER

O: 601.898.2772 C: 601.454.9397

Tom@TomSmithLand.com

TomSmithLandandHomes.com













The Land & Homes Expert You Can Trust!

# TOM SMITH ALC®, BROKER

O: 601.898.2772 C: 601.454.9397

Tom@TomSmithLand.com

TomSmithLandandHomes.com







### **AERIAL** MAP

Landld Interactive Map Link



### **OWNERSHIP** MAP

The Land & Homes Expert You Can Trust!

## TOM SMITH ALC®, BROKER

O: 601.898.2772 C: 601.454.9397

Tom@TomSmithLand.com

TomSmithLandandHomes.com



# DIRECTIONAL MAP



<u>Directions from I-20 and Highway 39 in Meridian, MS</u>: Travel Highway 39 North for 9.7 miles. Take a right onto Ponta Hills Road. After 1.7 miles, The home will be on your right.

384 Ponta Hills Road, Meridian, MS 39305