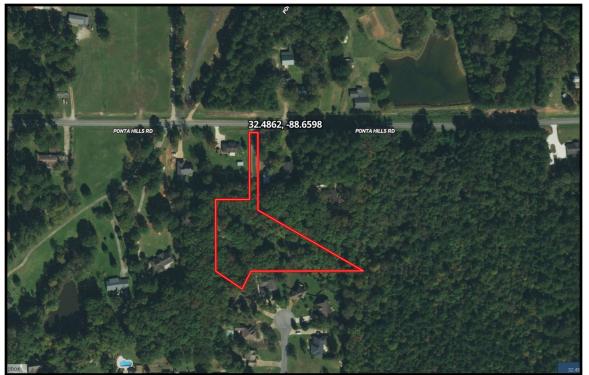

as walk-in closets. Enjoy the large deck overlooking the wooded property while enjoying your beverage of choice and watching the sunset! A wooded landscape surrounds the property and provides plenty of outdoor space. Conveniently located near all Meridian has to offer. The home is being sold as is. Call Tom to schedule your private tour today!



TOM SMITH

Office: 601.898.2772 Cell: 601.454.9397

Tom@TomSmithLand.com



Call The Land Man Today!

TomSmithLandandHomes.com



















# TOM SMITH ALC®, BROKER

Office: 601.898.2772 Cell: 601.454.9397 Tom@TomSmithLand.com



#### Call The Land Man Today! TomSmithLandandHomes.com













# TOM SMITH ALC®, BROKER

Office: 601.898.2772 Cell: 601.454.9397 Tom@TomSmithLand.com



### Call The Land Man Today! TomSmithLandandHomes.com





## **AERIAL** MAP

Landld Interactive Map Link



# **OWNERSHIP** MAP

#### TOM SMITH ALC®, BROKER

Office: 601.898.2772 Cell: 601.454.9397 Tom@TomSmithLand.com



#### Call The Land Man Today! TomSmithLandandHomes.com



# DIRECTIONAL MAP



<u>Directions from I-20 and Highway 39 in Meridian, MS</u>: Travel Highway 39 North for 9.7 miles. Take a right onto Ponta Hills Road. After 1.7 miles, The home will be on your right.

384 Ponta Hills Road, Meridian, MS 39305



TOM
SMITH

Office: 601.898.2772 Cell: 601.454.9397

Tom@TomSmithLand.com



Call The Land Man Today!

TomSmithLandandHomes.com