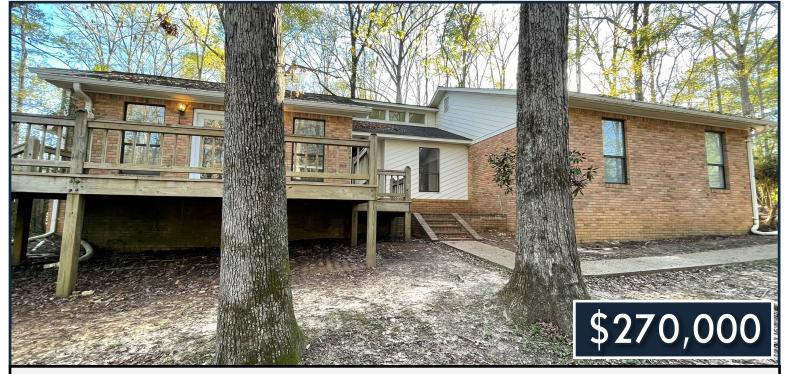

#### Country Living in Lauderdale County, MS

3 BR 2 BA 2,700+/- S.F. Home 384 Ponta Hills Road Meridian, MS

Welcome to your new home in a charming neighborhood in Lauderdale County, MS. This three-bedroom, two-bath brick house sits on a spacious  $2.30\pm$  acre lot, featuring a fenced backyard with a small workshop, an attached two-car garage, and an office. Enjoy the open floor plan with high ceilings in the living room, a spacious kitchen, and a large family room with a beautiful stone fireplace as the centerpiece for your entertainment. The sizeable primary suite features a bathroom with a jetted tub as well as walk-in closets. Enjoy the large deck overlooking the wooded property while enjoying your beverage of choice and watching the sunset! A wooded landscape surrounds the property and provides plenty of outdoor space. Conveniently located near all Meridian has to offer. The home is being sold as is. Call Tom to schedule your private tour today!