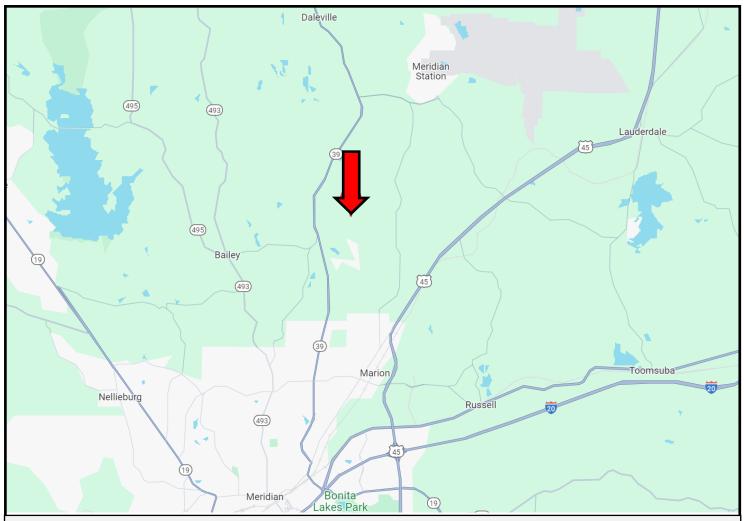

# DIRECTIONAL MAP

<u>Directions from I-20 and Highway 39 in Meridian, MS</u>: Travel Highway 39 North for 9.7 miles. Take a right onto Ponta Hills Road. After 1.7 miles, The home will be on your right.