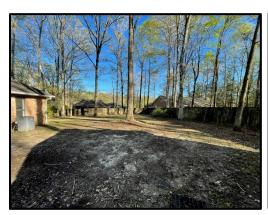

#### Country Living in Lauderdale County, MS

3 BR 2 BA 2,700+/- S.F. Home 384 Ponta Hills Road Meridian, MS

Welcome to your new home in a charming neighborhood in Lauderdale County, MS. This three-bedroom, two-bath brick house sits on a spacious  $2.30\pm$  acre lot, featuring a fenced backyard with a small workshop, an attached two-car garage, and an office. Enjoy the open floor plan with high ceilings in the living room, a spacious kitchen, and a large family room with a beautiful stone fireplace as the centerpiece for your entertainment. The sizeable primary suite features a bathroom with a jetted tub as well as walk-in closets. Enjoy the large deck overlooking the wooded property while enjoying your beverage of choice and watching the sunset! A wooded landscape surrounds the property and provides plenty of outdoor space. Conveniently located near all Meridian has to offer. The home is being sold as is. Call Tom to schedule your private tour today!