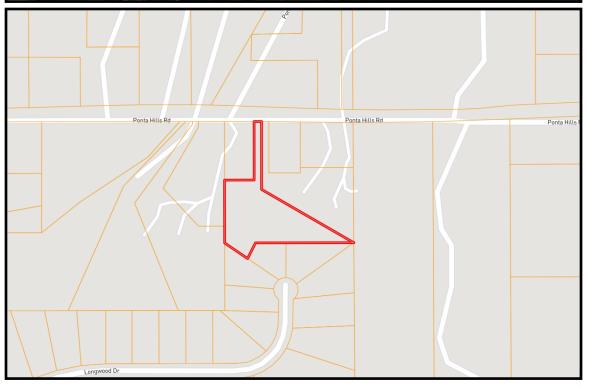

ng the wooded property while enjoying your beverage of choice and watching the sunset! A wooded landscape surrounds the property and provides plenty of outdoor space. Conveniently located near all Meridian has to offer. The home is being sold as is. Call Tom to schedule your private tour today!



TOM SMITH

Office: 601.898.2772 Cell: 601.454.9397

Tom@TomSmithLand.com



Call The Land Man Today!

TomSmithLandandHomes.com



















# TOM SMITH ALC®, BROKER

Office: 601.898.2772 Cell: 601.454.9397 Tom@TomSmithLand.com



#### Call The Land Man Today! TomSmithLandandHomes.com













# TOM SMITH ALC®, BROKER

Office: 601.898.2772 Cell: 601.454.9397 Tom@TomSmithLand.com



### Call The Land Man Today! TomSmithLandandHomes.com





## **AERIAL** MAP

Landld Interactive Map Link



# **OWNERSHIP** MAP

#### TOM SMITH ALC®, BROKER

Office: 601.898.2772 Cell: 601.454.9397 Tom@TomSmithLand.com



#### Call The Land Man Today! TomSmithLandandHomes.com



# DIRECTIONAL MAP



<u>Directions from I-20 and Highway 39 in Meridian, MS</u>: Travel Highway 39 North for 9.7 miles. Take a right onto Ponta Hills Road. After 1.7 miles, The home will be on your right.

384 Ponta Hills Road, Meridian, MS 39305



TOM
SMITH

Office: 601.898.2772 Cell: 601.454.9397

Tom@TomSmithLand.com



Call The Land Man Today!

TomSmithLandandHomes.com