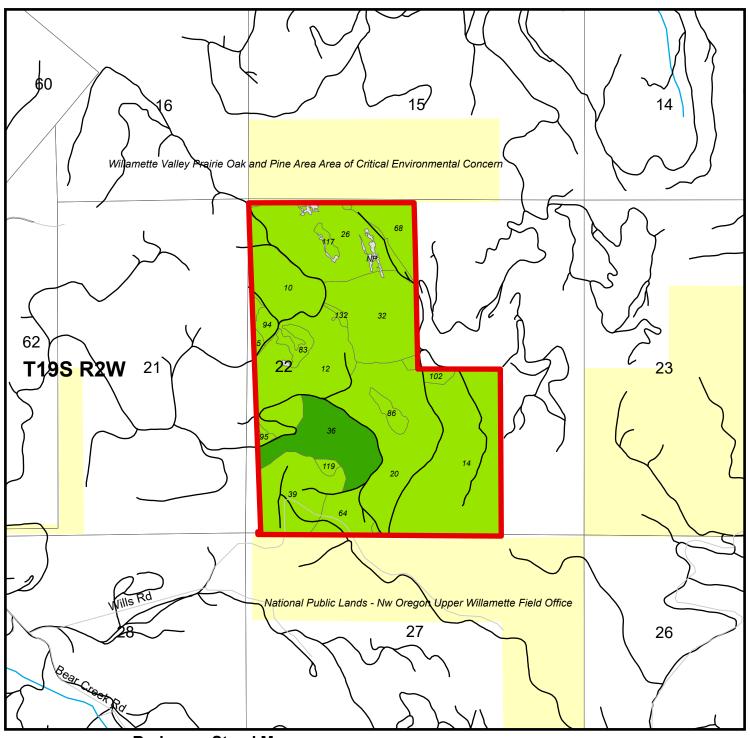

## Rodgers - Stand Map Rodgers Parcel # 41039Hb0084 Lane County, OR - approx. 380.0 acres +/-

| Stand #                                                         | Cover Type     | Age | Acres |
|-----------------------------------------------------------------|----------------|-----|-------|
| NP                                                              | Non Productive | NA  | 2.4   |
| 10                                                              | Douglas Fir    | 28  | 24.0  |
| 12                                                              | Douglas Fir    | 21  | 43.5  |
| 14                                                              | Douglas Fir    | 26  | 74.1  |
| 20                                                              | Douglas Fir    | 11  | 50.8  |
| 26                                                              | Douglas Fir    | 21  | 41.2  |
| 32                                                              | Douglas Fir    | 26  | 36.1  |
| 36                                                              | Pine           | 27  | 30.8  |
| 39                                                              | Douglas Fir    | 27  | 28.8  |
| 64                                                              | Douglas Fir    | 28  | 11.6  |
| 68                                                              | Douglas Fir    | 27  | 13.4  |
| 83                                                              | Douglas Fir    | 67  | 4.4   |
| 86                                                              | Douglas Fir    | 74  | 3.7   |
| 94                                                              | Douglas Fir    | 70  | 3.2   |
| 102                                                             | Douglas Fir    | 67  | 2.3   |
| Smaller stands have been excluded to fit in the allowable space |                |     |       |