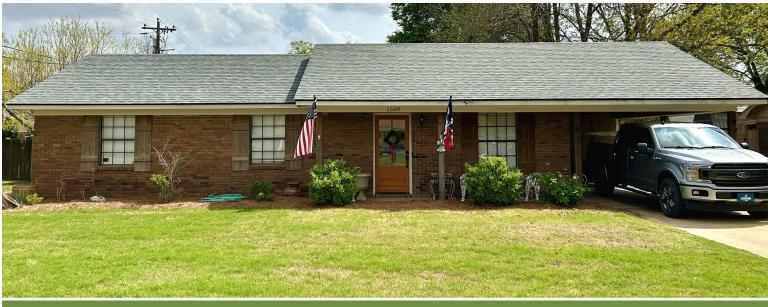

## Your Dream Home Within Reach BOLIVAR COUNTY, MS

#### 1609 College Street Cleveland, MS 38732

\$170,000

Check out this three-bedroom, one-and-a-half bathroom home built in 1974 and located in Cleveland, Bolivar County, MS. This 1,412+/- square foot home provides ample space for your living needs and is move-in ready. There is a fabulous room on the back of the house that could be utilized as a bedroom or even a sunroom with many windows for natural light. The house has a one-car carport with a storage room and a fenced backyard with a storage shed. There is a charming covered patio out back for entertaining family and friends. This home is located down the road from Bear Pen Park, which is convenient for afternoon walks, ball games, tennis, fishing, or feeding the ducks. Give Lindsay a call to schedule your private showing today!