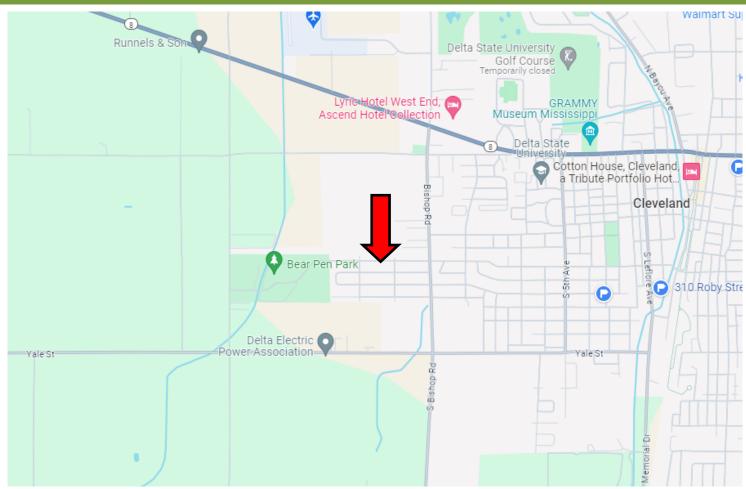

# DIrectional Map

Address: 1609 College Street Cleveland, MS 38732 <u>Directions from Hwy 8 and Hwy 61 Cleveland, MS</u>: Travel West on Hwy 8 for approximately 1.7 miles. Turn left on Bishop Road and in 0.7 miles turn right onto College Street. After 0.3 miles, the house will be on the left. <u>Click for Google Maps.</u>