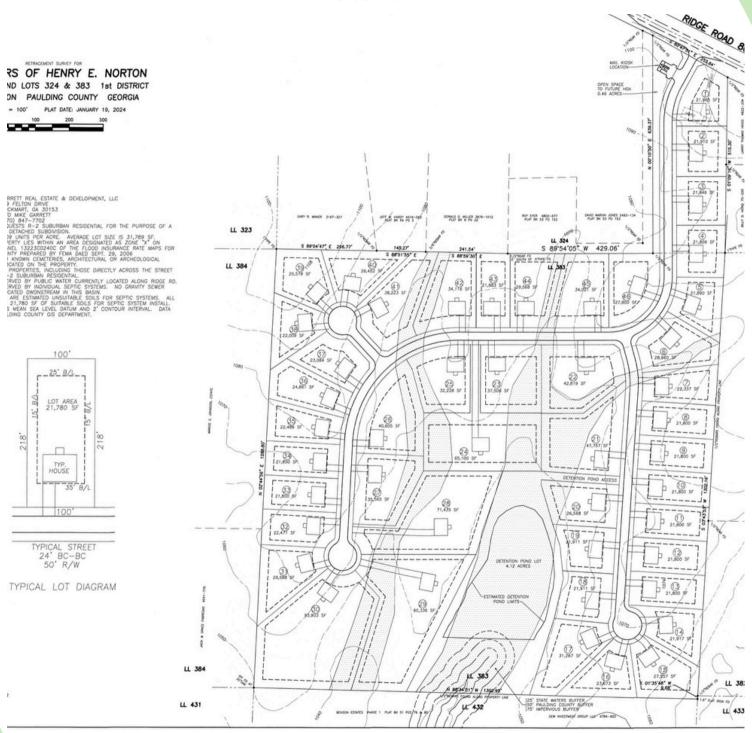

## **Site Plan**

## **Property Features**

- 46 Residential Lots
- Minimum of a 20,000 sq ft lot
- Density of 1.09 units per acre
- Septic System Lots and Public Water
- Minimum Home Size is 1,600 SF
- Roads will require curbs & street lights.
- Mandatory homeowners association with protective covenants.
- Mail kiosk with security camera and paved parking area