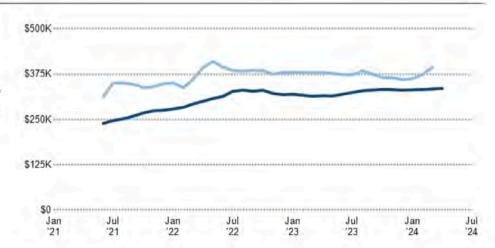

#### Median Estimated Home Value vs. Median Listing Price

This chart compares a ZIP code's median estimated home value with the median listing price of Active listings. Estimated home values are generated by a valuation model and are not formal appraisals.

Data Source: Public Record and Listing data

Update Frequency: Monthly