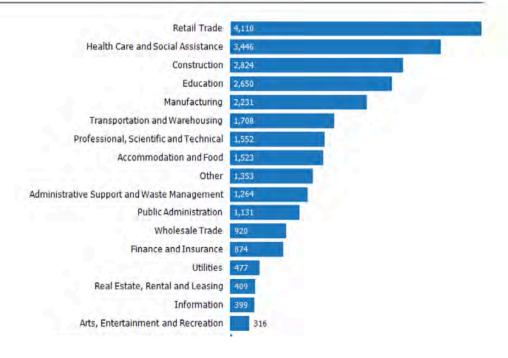

#### Occupational Categories

This chart shows categories of employment within an area. Data Source: U.S. Census Update Frequency: Annually

30157