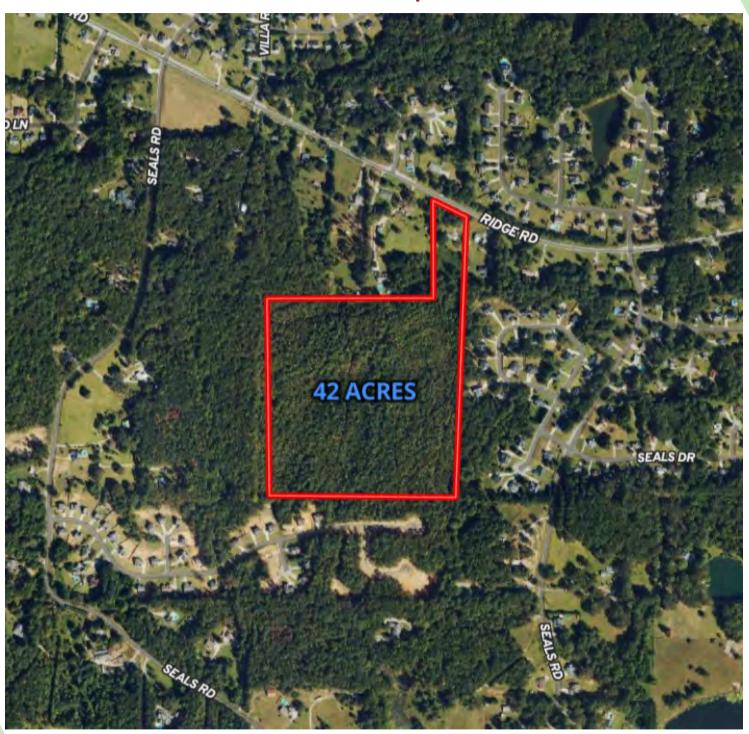

## **Retailer Map**

## **Property Overview**

Approved 46 Residential Lots on Ridge Road in Dallas, Paulding County, GA. Paulding County Schools. Nearby is a Publix anchored shopping center as well as restaurants, parks, golf clubs and more. Lots are septic system only with sewer not available. Conveniently located to Hwy 61 and Hwy 92 and near Dallas and Hiram for every convenience.