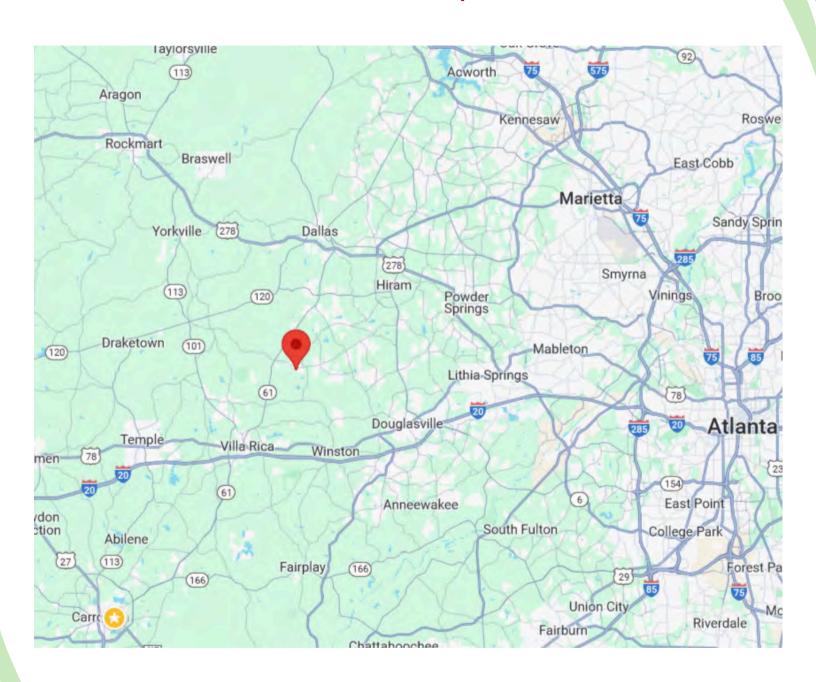

## **Location Map**

## **Property Overview**

Approved 46 Residential Lots on Ridge Road in Dallas, Paulding County, GA. Paulding County Schools. Nearby is a Publix anchored shopping center as well as restaurants, parks, golf clubs and more. Lots are septic system only with sewer not available. Conveniently located to Hwy 61 and Hwy 92 and near Dallas and Hiram for every convenience.