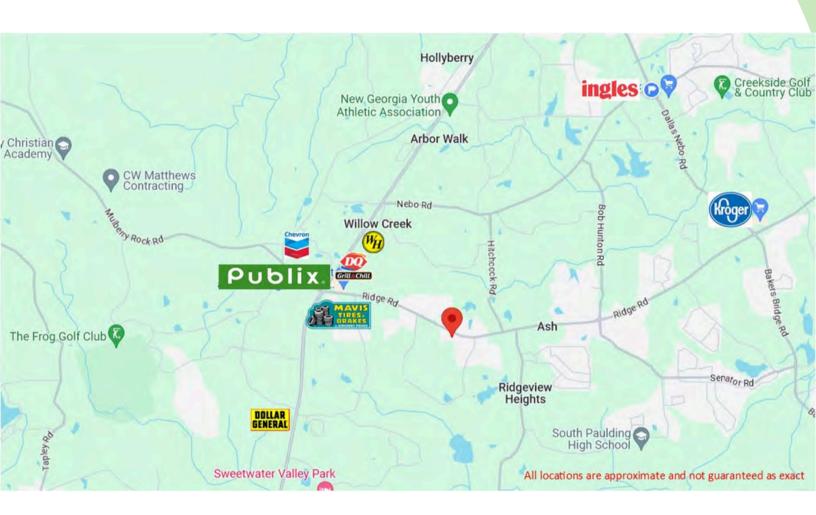

Residential Lots
- Minimum of a 20,000 sq ft lot
- Density of 1.09 units per acre
- Septic System Lots and Public Water
- Minimum Home Size is 1,600 SF
- Roads will require curbs & street lights.
- Mandatory homeowners association with protective covenants.
- Mail kiosk with security camera and paved parking area

O M D A N

1404 Ridge Road, Dallas, Paulding County, GA 30157

## **Aerial Map**



#### Mike Garrett, ALC 770-846-7702 mike@garrettlandco.com www.GarrettLandCompany.com



# 1404 Ridge Road, Dallas, Paulding County, GA 30157

## **Site Plan**



#### Mike Garrett, ALC

O M D A N

1404 Ridge Road, Dallas, Paulding County, GA 30157

## **Location Map**



### Mike Garrett, ALC

OF ART AND ON A PART AND ON A

1404 Ridge Road, Dallas, Paulding County, GA 30157

## **Retailer Map**



## Mike Garrett, ALC



1404 Ridge Road, Dallas, Paulding County, GA 30157

## **Demographics**



Property Report

1404 Ridge Rd, Dallas, GA 30157

# Neighborhood: Housing Stats and Charts

| Median Estimated Home Value                             | \$334K | \$354K | COCAL   |        |
|---------------------------------------------------------|--------|--------|---------|--------|
|                                                         |        |        | \$361K  | \$361K |
| Estimated Home Value 12-Month Change                    | +6.3%  | +4%    | +4.8%   | +5.7%  |
| Median List Price                                       | \$394K | \$392K | \$390K  | -      |
| List Price 1-Month Change                               | +5.1%  | +2.7%  | +2.2%   | -      |
| List Price 12-Month Cha