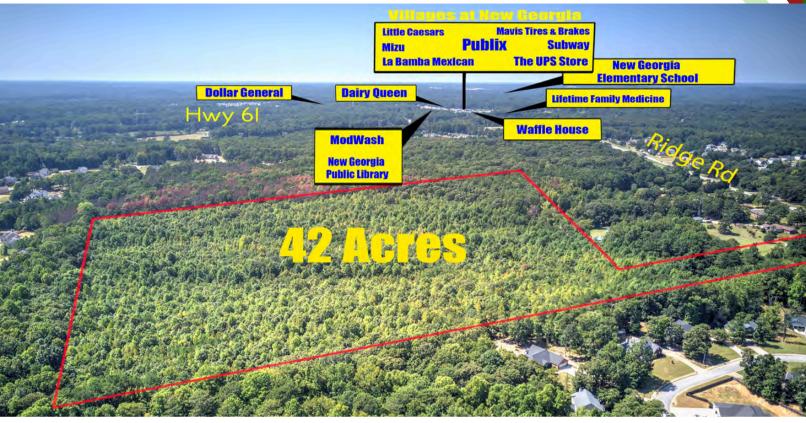

## **Aerial Map**

## **Property Overview**

Approved 46 Residential Lots on Ridge Road in Dallas, Paulding County, GA. Paulding County Schools. Nearby is a Publix anchored shopping center as well as restaurants, parks, golf clubs and more. Lots are septic system only with sewer not available. Conveniently located to Hwy 61 and Hwy 92 and near Dallas and Hiram for every convenience.