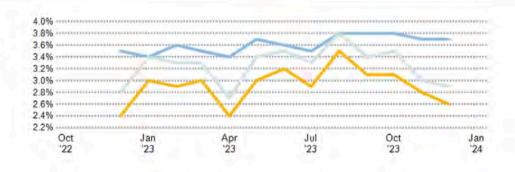

#### Unemployment Rate

This chart shows the unemployment trend in the area of your search. The unemployment rate is an important driver behind the housing market.

Data Source: Bureau of Labor Statistics

Update Frequency: Monthly

Paulding County
Georgia
USA