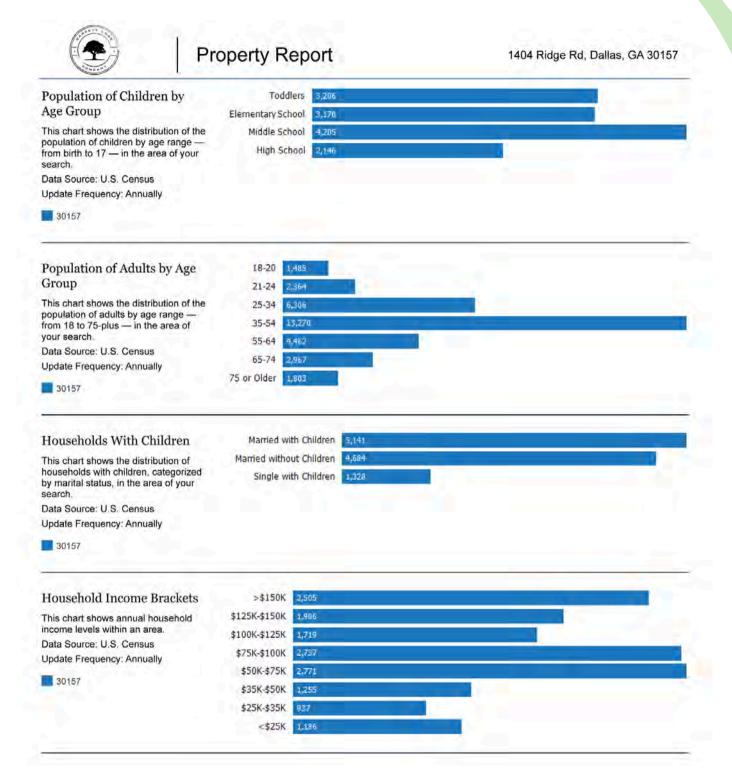

6                                           | 93.6                                                           |
| +6.4% | +6.6%                       | +3%                                           | +1.8%                                                          |
| 34    | 37                          | 37                                            | 39                                                             |
| 48%   | 49%                         | 49%                                           | 50%                                                            |
|       | 45.4K<br>578<br>+6.4%<br>34 | 45.4K 170K<br>578 544<br>+6.4% +6.6%<br>34 37 | 45.4K 170K 10.7M<br>578 544 186<br>+6.4% +6.6% +3%<br>34 37 37 |

Mike Garrett, ALC



## 1404 Ridge Road, Dallas, Paulding County, GA 30157



#### Mike Garrett, ALC

770-846-7702 mike@garrettlandco.com www.GarrettLandCompany.com



1404 Ridge Road, Dallas, Paulding County, GA 30157



## **Property Report**

1404 Ridge Rd, Dallas, GA 30157

## Neighborhood: Economic Stats and Charts

|                         | 30157    | Paulding County | Georgia  | USA      |
|-------------------------|----------|-----------------|----------|----------|
| Income Per Capita       | \$33,444 | \$35,242        | \$37,836 | \$41,261 |
| Median Household Income | \$87,413 | \$89,237        | \$71,355 | \$75,149 |
| Unemployment Rate       | -        | 2.6%            | 2.9%     | 3.7%     |
| Unemployment Number     | 7        | 2.45K           | 154K     | 6.27M    |
| Employment Number       |          | 91.2K           | 5.18M    | 161M     |