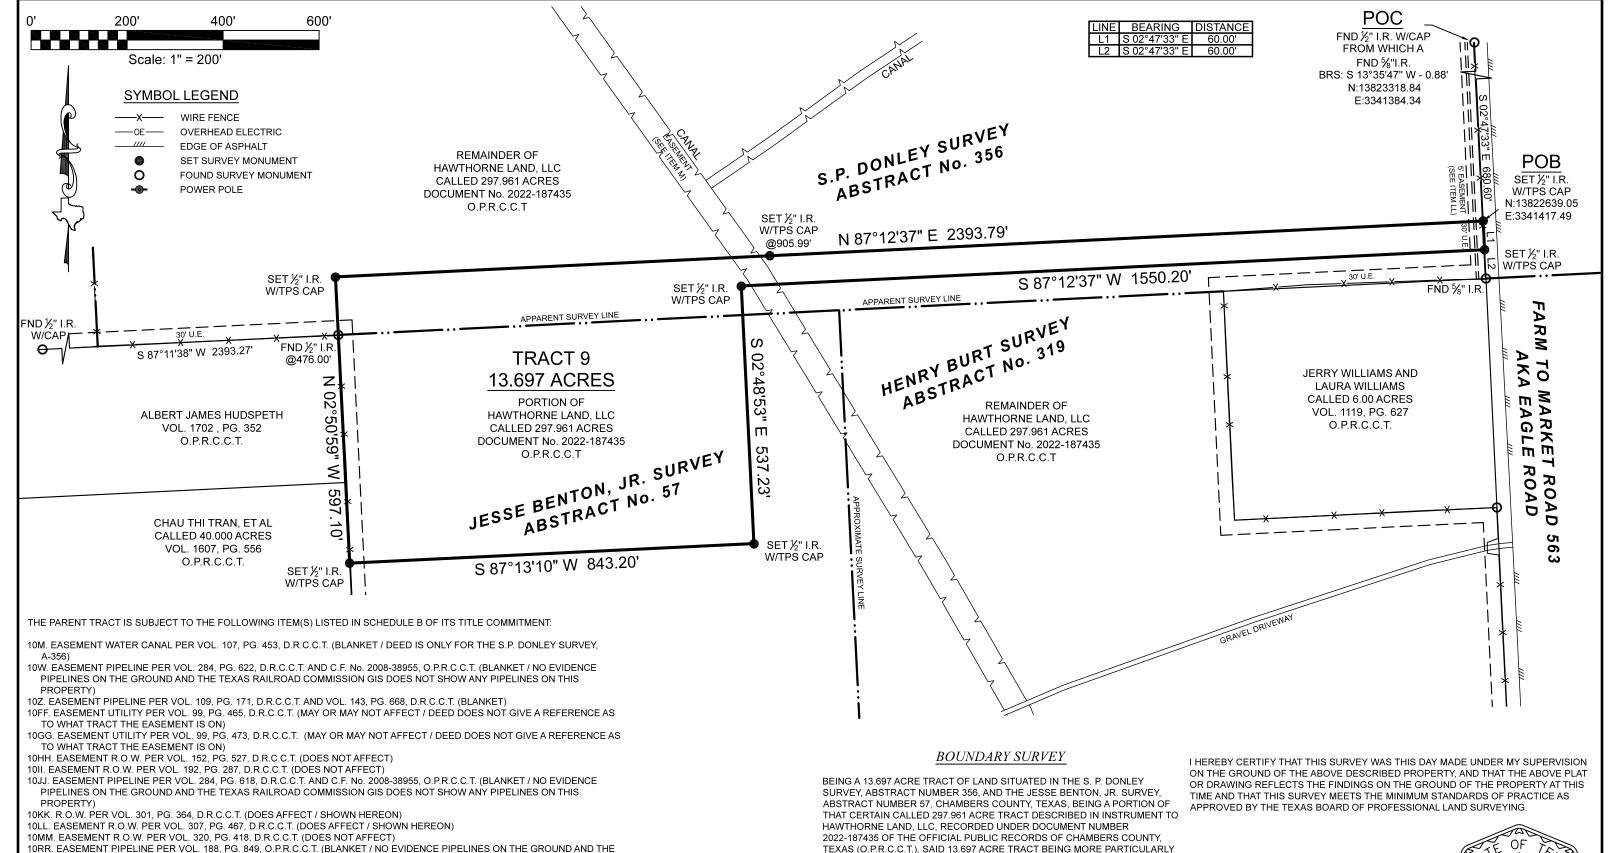

2022-187435 OF THE OFFICIAL PUBLIC RECORDS OF CHAMBERS COUNTY, TEXAS (O.P.R.C.C.T.), SAID 13.697 ACRE TRACT BEING MORE PARTICULARLY DESCRIBED BY ATTACHED METES AND BOUNDS DESCRIPTION.

ALL OF THIS PROPERTY APPEARS TO LIE WITHIN THE 100 YEAR FLOODPLAIN PER GRAPHIC SCALING OF COMMUNITY PANEL NO. 48071C0395E HAVING AN EFFECTIVE DATE OF 5/4/2015.

JESSE BENTON JR, A - 57 AND S. P. DONLEY, A-356 ON GPS OBSERVATIONS AND ARE REFERENCED TO THE NORTH AMERICAN DATUM OF 1983 (NAD83), TEXAS STATE PLANE COORDINATE SYSTEM, SOUTH CENTRAL ZONE (TXSC-4204), GRID MEASUREMENTS.