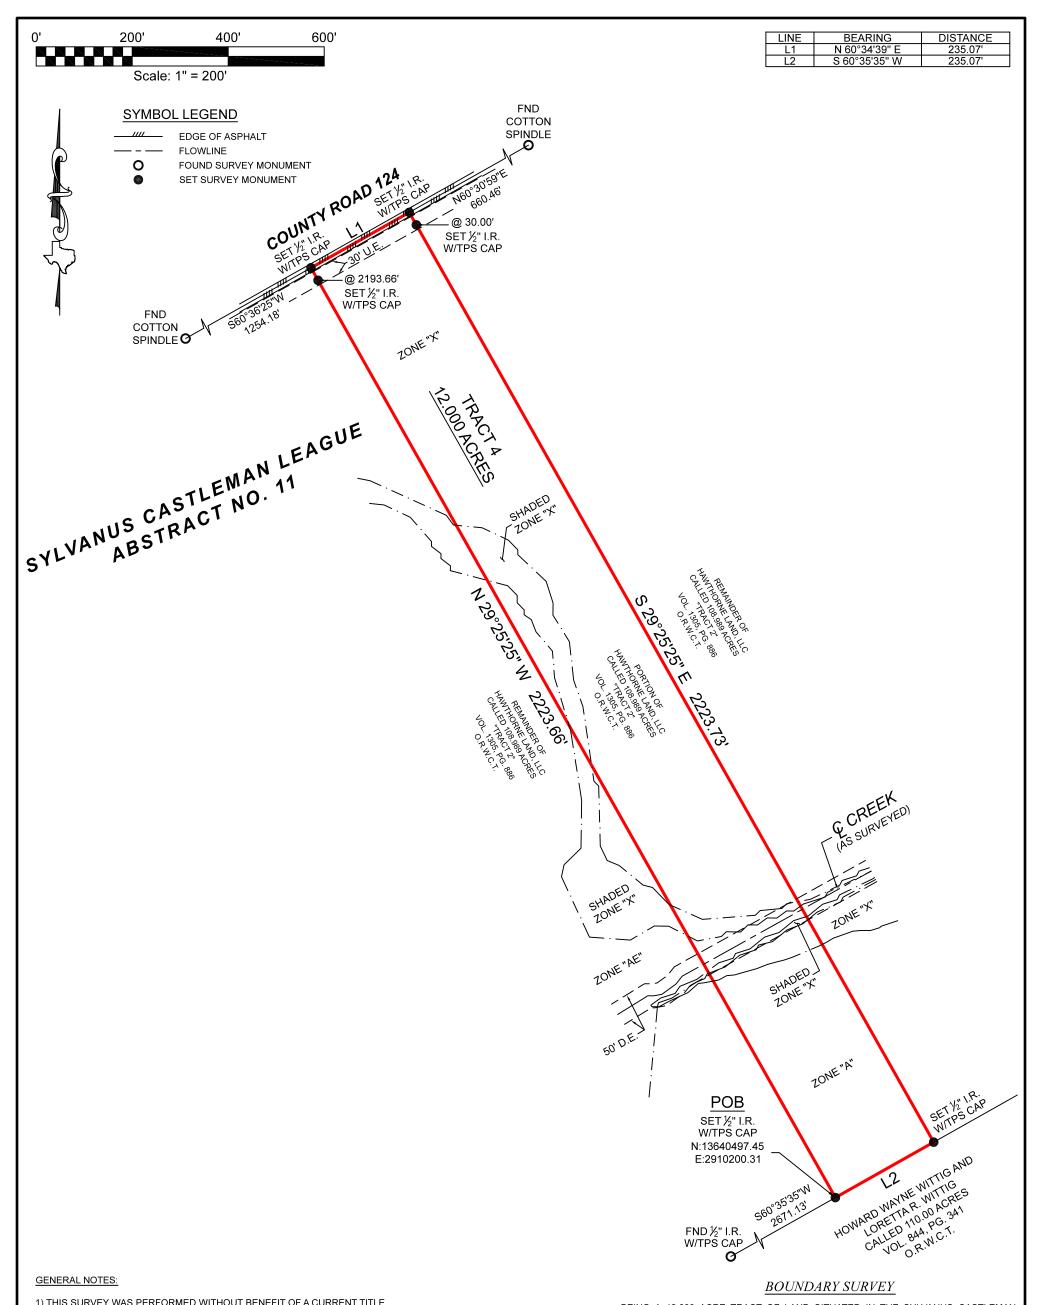

## GENERAL NOTES:

1) THIS SURVEY WAS PERFORMED WITHOUT BENEFIT OF A CURRENT TITLE REPORT. SURVEYOR DID NOT ABSTRACT TITLE AND DOES NOT CERTIFY TO EASEMENTS OR RESTRICTIONS NOT SHOWN. CHECK WITH YOUR LOCAL GOVERNING AGENCIES FOR ANY ADDITIONAL EASEMENTS, BUILDING LINES OR OTHER RESTRICTIONS NOT REFLECTED ON SURVEY.

**TEXAS PROFESSIONAL** 

SURVEYING

A PORTION OF THIS PROPERTY APPEARS TO LIE WITHIN THE 100 YEAR FLOODPLAIN PER GRAPHIC SCALING OF COMMUNITY PANEL NO. 48481C0575F HAVING AN EFFECTIVE DATE OF 12/21/2017.

ALL COORDINATES, BEARINGS AND DISTANCES ARE REFERENCED TO THE TEXAS COORDINATE SYSTEM OF 1983 (2011 ADJUSTMENT), SOUTH CENTRAL ZONE (TXSC-4204), U.S. SURVEY FEET, AND ARE BASED ON GPS OBSERVATIONS MADE BY TEXAS PROFESSIONAL SURVEYING, LLC

## BOUNDARY SURVEY

BEING A 12.000 ACRE TRACT OF LAND SITUATED IN THE SYLVANUS CASTLEMAN LEAGUE, ABSTRACT NUMBER 11, WHARTON COUNTY, TEXAS, BEING A PORTION OF THAT CERTAIN CALLED 108.989 ACRE TRACT DESCRIBED AS "TRACT 2" IN INSTRUMENT TO HAWTHORNE LAND, LLC, RECORDED IN VOLUME 1305, PAGE 886 OF THE OFFICIAL RECORDS OF WHARTON COUNTY, TEXAS (O.R.W.C.T.), SAID 12.000 ACRE TRACT BEING MORE PARTICULARLY DESCRIBED BY ATTACHED METES AND BOUNDS DESCRIPTION