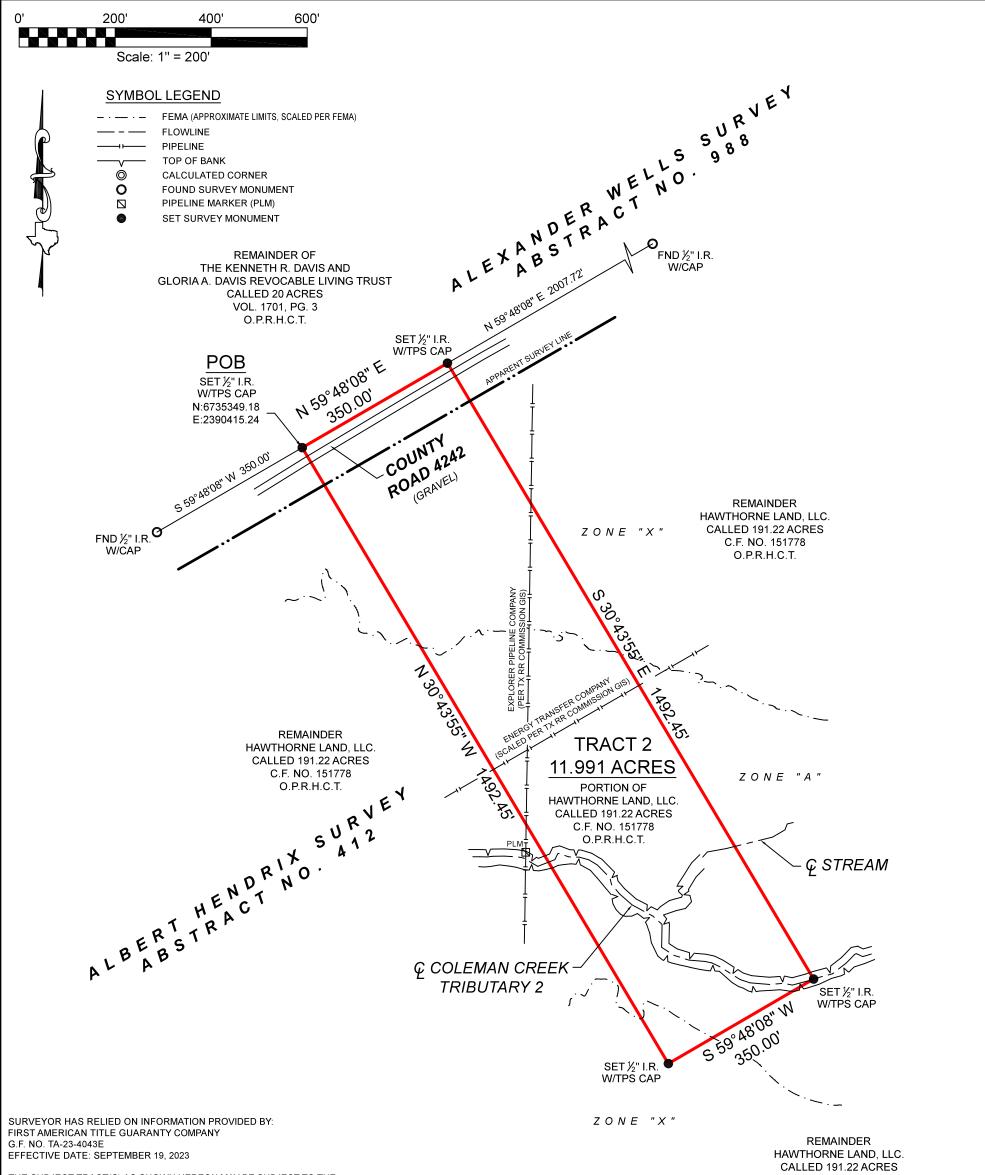

## BOUNDARY SURVEY

BEING A 11.991 ACRE TRACT OF LAND SITUATED IN THE ALEXANDER WELLS SURVEY, ABSTRACT NUMBER 988, AND IN THE ALBERT HENDRIX SURVEY, ABSTRACT NUMBER 412, HILL COUNTY, TEXAS, BEING A PORTION OF THAT CERTAIN CALLED 191.22 ACRE TRACT DESCRIBED IN INSTRUMENT TO HAWTHORNE LAND, LLC., RECORDED UNDER CLERK'S FILE NUMBER 151778, OF THE OFFICIAL PUBLIC RECORDS OF HILL COUNTY, TEXAS (O.P.R.H.C.T.), SAID 11.991 ACRE TRACT BEING MORE PARTICULARLY DESCRIBED BY ATTACHED METES AND BOUNDS DESCRIPTION.

A PORTION OF THIS PROPERTY APPEARS TO LIE WITHIN THE 100 YEAR FLOODPLAIN PER GRAPHIC SCALING OF COMMUNITY PANEL NO. 48217CO120D HAVING AN EFFECTIVE DATE OF 12/20/2019.

ALL COORDINATES, BEARINGS AND DISTANCES ARE REFERENCED TO THE TEXAS COORDINATE SYSTEM OF 1983 (2011 ADJUSTMENT), NORTH CENTRAL ZONE (TXNC-4202), U.S. SURVEY FEET, AND ARE BASED ON GPS OBSERVATIONS MADE BY TEXAS PROFESSIONAL SURVEYING, LLC.