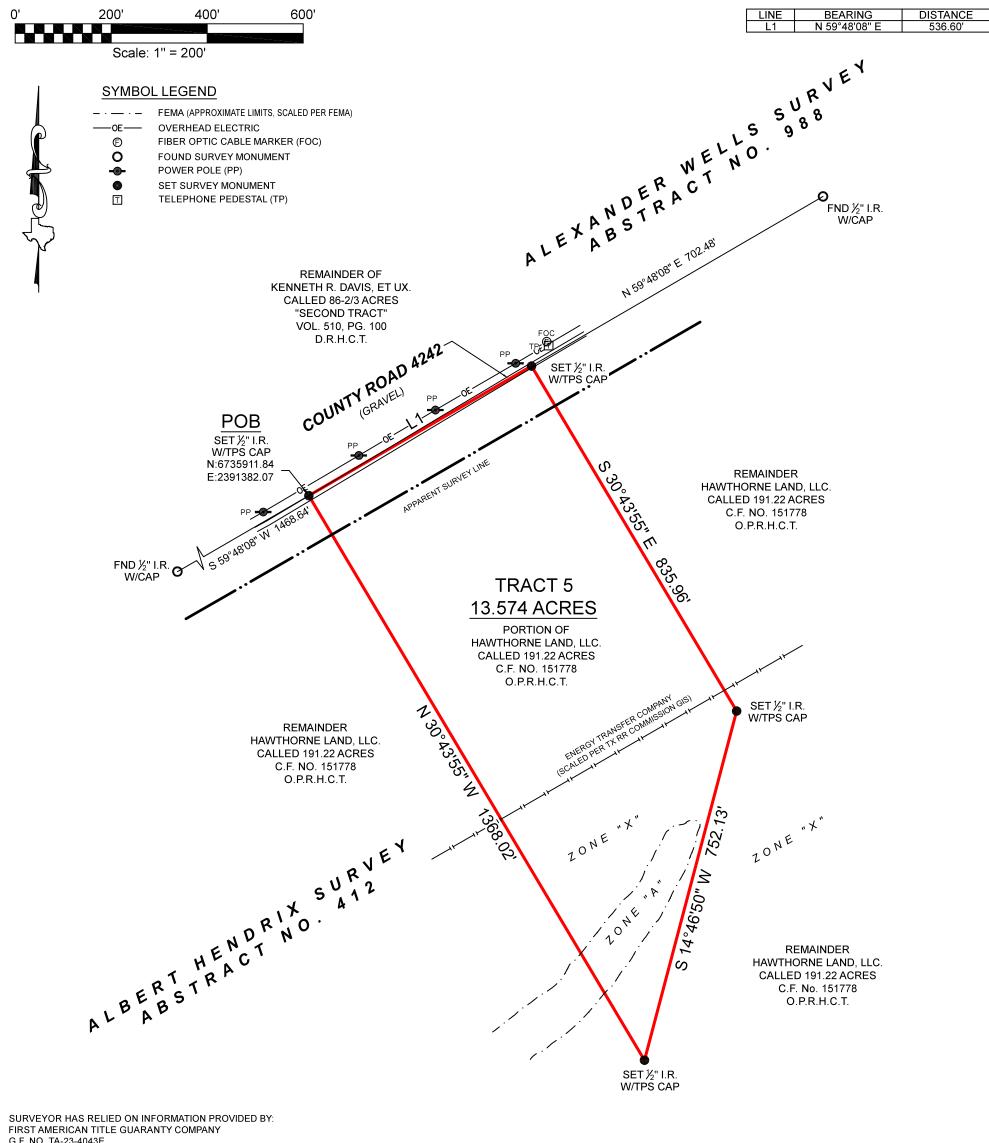

Ph: 236.756.7447 Fax: 936.756.7448

www.surveyingtexas.com

Firm No. 10083400

A PORTION OF THIS PROPERTY APPEARS TO LIE WITHIN THE 100 YEAR FLOODPLAIN PER GRAPHIC SCALING OF COMMUNITY PANEL NO. 48217CO120D HAVING AN EFFECTIVE DATE OF 12/20/2019.

ALL COORDINATES, BEARINGS AND DISTANCES ARE REFERENCED TO THE TEXAS COORDINATE SYSTEM OF 1983 (2011 ADJUSTMENT), NORTH CENTRAL ZONE (TXNC-4202), U.S. SURVEY FEET, AND ARE BASED ON GPS OBSERVATIONS MADE BY TEXAS PROFESSIONAL SURVEYING, LLC.

## BOUNDARY SURVEY

BEING A 13.574 ACRE TRACT OF LAND SITUATED IN THE ALEXANDER WELLS SURVEY, ABSTRACT NUMBER 988, AND IN THE ALBERT HENDRIX SURVEY, ABSTRACT NUMBER 412, HILL COUNTY, TEXAS, BEING A PORTION OF THAT CERTAIN CALLED 191.22 ACRE TRACT DESCRIBED IN INSTRUMENT TO HAWTHORNE LAND, LLC., RECORDED UNDER CLERK'S FILE NUMBER 151778, OF THE OFFICIAL PUBLIC RECORDS OF HILL COUNTY, TEXAS (O.P.R.H.C.T.), SAID 13.574 ACRE TRACT BEING MORE PARTICULARLY DESCRIBED BY ATTACHED METES AND BOUNDS DESCRIPTION.