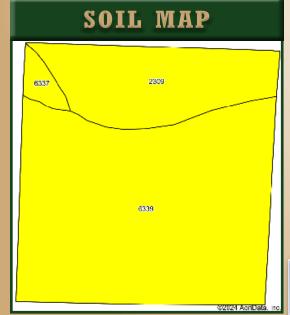

level.

NRD: Twin Platte Natural Resources District

**EQUIPMENT:** 1979 Zimmatic 5 tower with 30HP US Electric Motor.

**SOILS:** 75.8% Class III Lawet Silt Loam and 34.2% Class III

McCook Loam.

CURRENT LAND