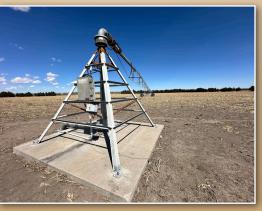

level.

NRD: Twin Platte Natural Resources District

**EQUIPMENT:** 1979 Zimmatic 5 tower with 30HP US Electric Motor.

**SOILS:** 75.8% Class III Lawet Silt Loam and 34.2% Class III

McCook Loam.

CURRENT LAND