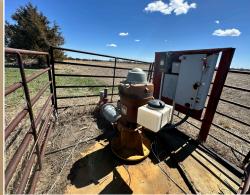

level.

NRD: Twin Platte Natural Resources District

**EQUIPMENT:** 1979 Zimmatic 5 tower with 30HP US Electric Motor.

**SOILS:** 75.8% Class III Lawet Silt Loam and 34.2% Class III

McCook Loam.

CURRENT LAND