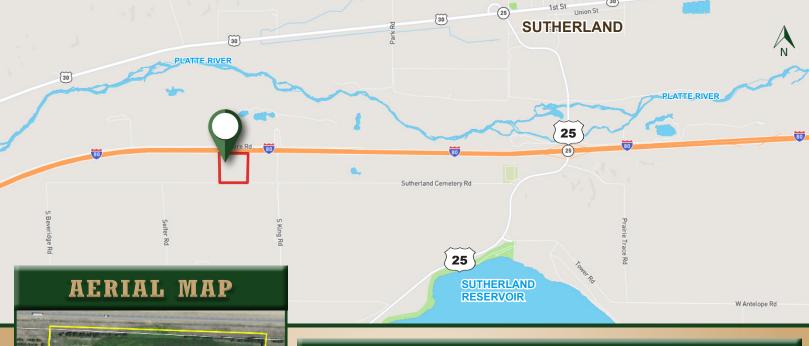

#### PROPERTY INFORMATION

**LOCATION:** From Sutherland, Nebraska Exit 158, go south on Highway 25 for 6 miles, then west on blackton

Highway 25 for .6 miles, then west on blacktop Sutherland Cemetery Road for 2.3 miles to the

southwest corner of the property.

**LEGAL** SW1/4SE1/4 Section 35-T14N-R34 West of the 6th P.M. in Lincoln County, NE.

ACRES & 40 Total Acres

**TAXES:** 2023 Taxes payable in 2024: \$1,803.98

**WATER RIGHTS:** Well Registration # G-028734 with 60ft. pumping