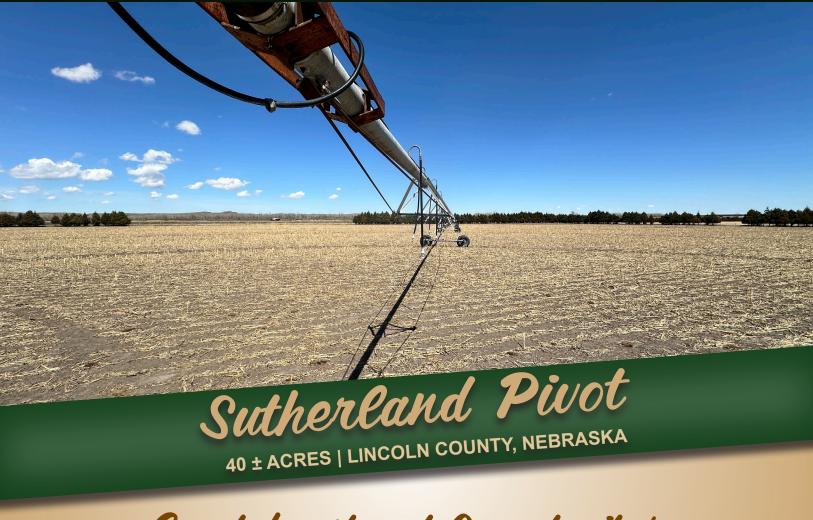

# LAND FOR SALE

### Great Investment Opportunity!

Excellent location with access via blacktop road and close proximity to the Sutherland Reservoir! Featuring great terrain, surrounded by a robust farming community.

Chase Dodson

#### PROPERTY INFORMATION

**LOCATION:** From Sutherland, Nebraska Exit 158, go south on Highway 25 for 6 miles, then west on blackton

Highway 25 for .6 miles, then west on blacktop Sutherland Cemetery Road for 2.3 miles to the

southwest corner of the property.

**LEGAL** SW1/4SE1/4 Section 35-T14N-R34 West of the 6th P.M. in Lincoln County, NE.

ACRES & 40 Total Acres

**TAXES:** 2023 Taxes payable in 2024: \$1,803.98

**WATER RIGHTS:** Well Registration # G-028734 with 60ft. pumping