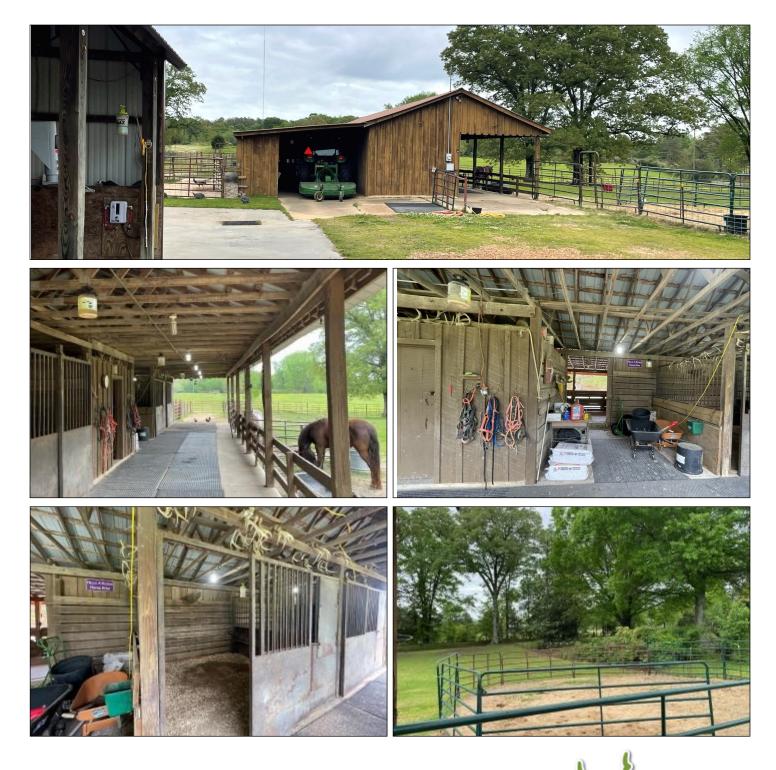

### A Real Estate Expert You Can Trust

TomSmithLandandHomes.com

Information is believed to be accurate but not guaranteed

9767 ROSEBANK-MT OLIVE RD, LEXINGTON, MS 39095

Welcome to your rural retreat in Holmes County, MS, near the Acona Community. This 35± acre residential farm offers a tranquil escape with endless possibilities. The property is located amidst gentle rolling pastureland and features a cozy 2,062 sf detached home with a three-car garage and paved road frontage for easy access. Thoughtfully fenced and cross-fenced, the land is perfect for livestock or animals, with plenty of space for your horses, including a 12'x72.5' horse barn with concrete floors, four stalls, a tack room, and a feed area, as well as fenced areas and a round pen for training. Numerous outbuildings provide plenty of storage options, including a 72'x100' metal storage barn, a 30'x48' metal shed with an enclosed office/storage area, and a fenced metal dog pen area. Inside the home, enjoy comfortable living with four bedrooms and two bathrooms, along with upgrades completed in 2013, including a renovated den with fireplaces, new central heat and air units, underground service wiring, a 500-gallon sewage treatment system, and updated water and gas lines. Additional features include a charming chicken house, a kid-friendly playhouse with a playground, convenient storage options with two wired Graceland houses, and a mower and tool shed. Embrace rural living and make this picturesque property your haven. Call Bruce to schedule your showing today!