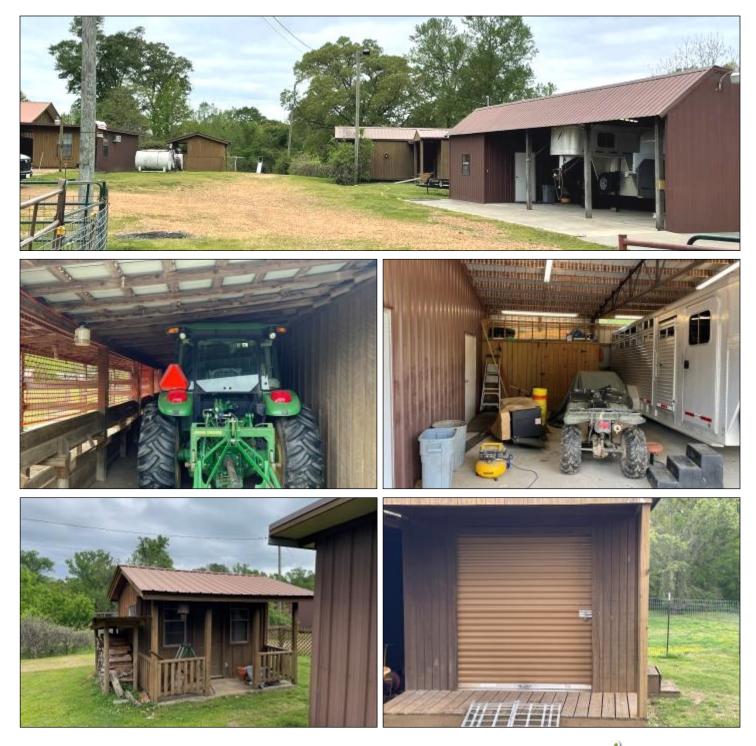

### A Real Estate Expert You Can Trust

TomSmithLandandHomes.com

Information is believed to be accurate but not guaranteed

9767 ROSEBANK-MT OLIVE RD, LEXINGTON, MS 39095

Welcome to your rural retreat in Holmes County, MS, near the Acona Community. This 35± acre residential farm offers a tranquil escape with endless possibilities. The property is located amidst gentle rolling pastureland and features a cozy 2,062 sf detached home with a three-car garage and paved road frontage for easy access. Thoughtfully fenced and cross-fenced, the land is perfect for livestock or animals, with plenty of space for your horses, including a 12'x72.5' horse barn with concrete floors, four stalls, a tack room, and a feed area, as well as fenced areas and a round pen for training. Numerous outbuildings provide plenty of storage options, including a 72'x100' metal storage barn, a 30'x48' metal shed with an enclosed office/storage area, and a fenced metal dog pen area. Inside the home, enjoy comfortable living with four bedrooms and two bathrooms, along with upgrades completed in 2013, including a renovated den with fireplaces, new central heat and air units, underground service wiring, a 500-gallon sewage treatment system, and updated water and gas lines. Additional features include a charming chicken house, a kid-friendly playhouse with a playground, convenient storage options with two wired Graceland houses, and a mower and tool shed. Embrace rural living and make this picturesque property your haven. Call Bruce to schedule your showing today!