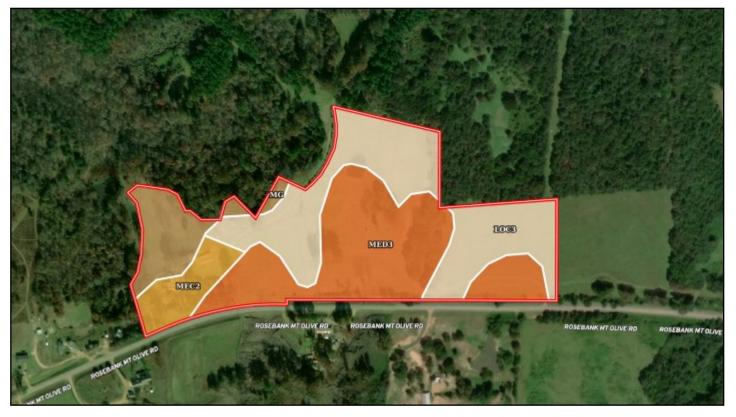

# 50IL MAP

| SOIL CODE | SOIL DESCRIPTION                                                  | ACRES | %     | CPI | NCCPI | CAP |
|-----------|-------------------------------------------------------------------|-------|-------|-----|-------|-----|
| MeD3      | Memphis silt loam, 8 to 12 percent slopes, severely eroded        | 14.58 | 40.41 | 0   | 75    | 6e  |
| LoC3      | Loring silt loam, 5 to 8 percent slopes, severely eroded, central | 14.34 | 39.75 | 0   | 46    | 4e  |
| Mg        | Memphis-Gullied land complex, 5 to 40 percent slopes              | 4.13  | 11.45 | 0   | 2     | 6e  |
| MeC2      | Memphis silt loam, 5 to 8 percent slopes, eroded                  | 3.02  | 8.37  | 0   | 82    | 3e  |