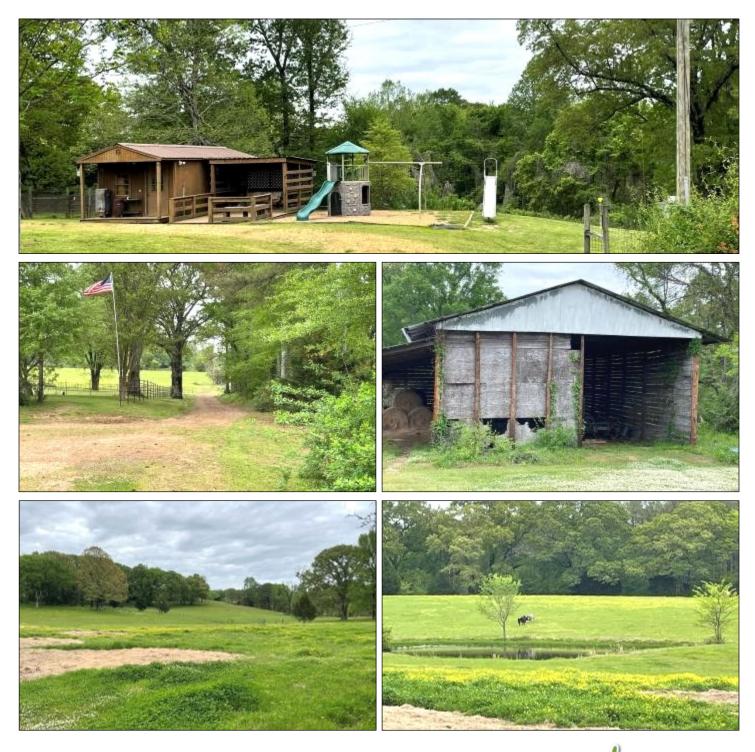

### A Real Estate Expert You Can Trust

TomSmithLandandHomes.com

Information is believed to be accurate but not guaranteed

9767 ROSEBANK-MT OLIVE RD, LEXINGTON, MS 39095

Welcome to your rural retreat in Holmes County, MS, near the Acona Community. This 35± acre residential farm offers a tranquil escape with endless possibilities. The property is located amidst gentle rolling pastureland and features a cozy 2,062 sf detached home with a three-car garage and paved road frontage for easy access. Thoughtfully fenced and cross-fenced, the land is perfect for livestock or animals, with plenty of space for your horses, including a 12'x72.5' horse barn with concrete floors, four stalls, a tack room, and a feed area, as well as fenced areas and a round pen for training. Numerous outbuildings provide plenty of storage options, including a 72'x100' metal storage barn, a 30'x48' metal shed with an enclosed office/storage area, and a fenced metal dog pen area. Inside the home, enjoy comfortable living with four bedrooms and two bathrooms, along with upgrades completed in 2013, including a renovated den with fireplaces, new central heat and air units, underground service wiring, a 500-gallon sewage treatment system, and updated water and gas lines. Additional features include a charming chicken house, a kid-friendly playhouse with a playground, convenient storage options with two wired Graceland houses, and a mower and tool shed. Embrace rural living and make this picturesque property your haven. Call Bruce to schedule your showing today!