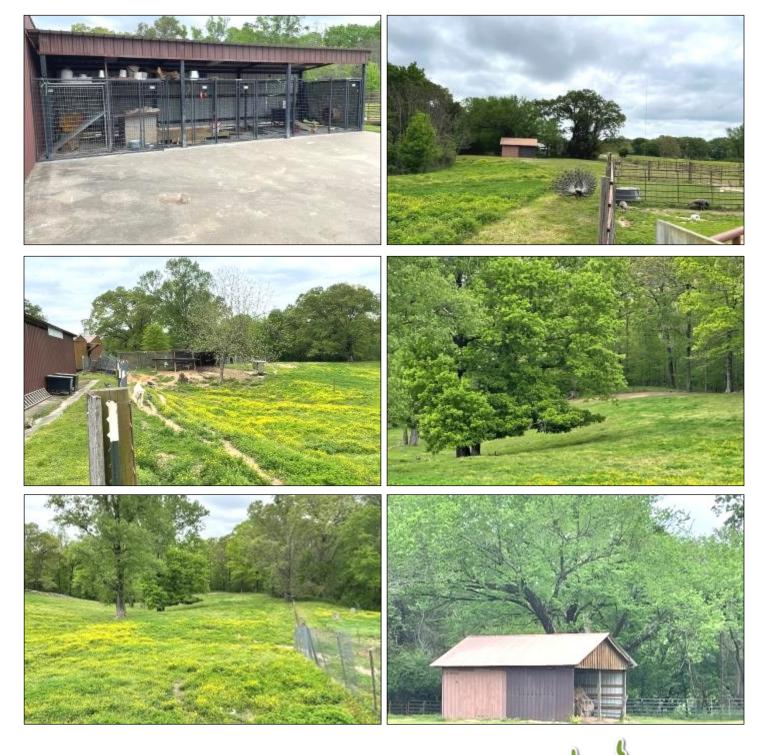

### A Real Estate Expert You Can Trust

TomSmithLandandHomes.com

Information is believed to be accurate but not guaranteed

9767 ROSEBANK-MT OLIVE RD, LEXINGTON, MS 39095

Welcome to your rural retreat in Holmes County, MS, near the Acona Community. This 35± acre residential farm offers a tranquil escape with endless possibilities. The property is located amidst gentle rolling pastureland and features a cozy 2,062 sf detached home with a three-car garage and paved road frontage for easy access. Thoughtfully fenced and cross-fenced, the land is perfect for livestock or animals, with plenty of space for your horses, including a 12'x72.5' horse barn with concrete floors, four stalls, a tack room, and a feed area, as well as fenced areas and a round pen for training. Numerous outbuildings provide plenty of storage options, including a 72'x100' metal storage barn, a 30'x48' metal shed with an enclosed office/storage area, and a fenced metal dog pen area. Inside the home, enjoy comfortable living with four bedrooms and two bathrooms, along with upgrades completed in 2013, including a renovated den with fireplaces, new central heat and air units, underground service wiring, a 500-gallon sewage treatment system, and updated water and gas lines. Additional features include a charming chicken house, a kid-friendly playhouse with a playground, convenient storage options with two wired Graceland houses, and a mower and tool shed. Embrace rural living and make this picturesque property your haven. Call Bruce to schedule your showing today!