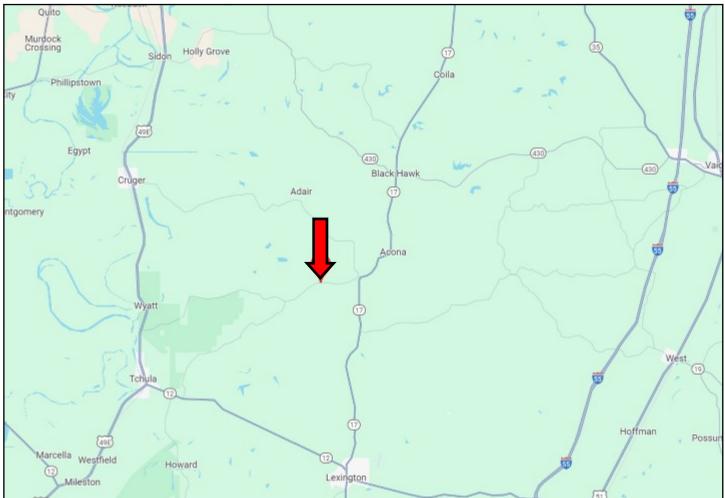

## Directions From Hwy 12 and Hwy 17 in Lexington, MS: Travel north on Hwy 17 for 9.8 miles. Turn left onto Rosebank Mt. Olive Road. After 2 miles, the home will be on your right. <u>GOOGLE MAP LINK</u> 9767 Rosebank Mt Olive Rd, Lexington, MS 39095