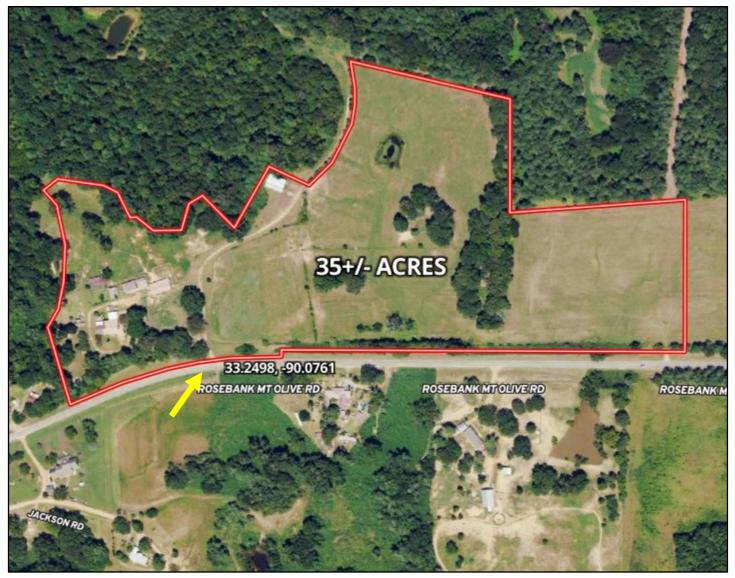

### A Real Estate Expert You Can Trust

TomSmithLandandHomes.com

Information is believed to be accurate but not guaranteed

9767 ROSEBANK-MT OLIVE RD, LEXINGTON, MS 39095

Welcome to your rural retreat in Holmes County, MS, near the Acona Community. This 35± acre residential farm offers a tranquil escape with endless possibilities. The property is located amidst gentle rolling pastureland and features a cozy 2,062 sf detached home with a three-car garage and paved road frontage for easy access. Thoughtfully fenced and cross-fenced, the land is perfect for livestock or animals, with plenty of space for your horses, including a 12'x72.5' horse barn with concrete floors, four stalls, a tack room, and a feed area, as well as fenced areas and a round pen for training. Numerous outbuildings provide plenty of storage options, including a 72'x100' metal storage barn, a 30'x48' metal shed with an enclosed office/storage area, and a fenced metal dog pen area. Inside the home, enjoy comfortable living with four bedrooms and two bathrooms, along with upgrades completed in 2013, including a renovated den with fireplaces, new central heat and air units, underground service wiring, a 500-gallon sewage treatment system, and updated water and gas lines. Additional features include a charming chicken house, a kid-friendly playhouse with a playground, convenient storage options with two wired Graceland houses, and a mower and tool shed. Embrace rural living and make this picturesque property your haven. Call Bruce to schedule your showing today!

## Directions From Hwy 12 and Hwy 17 in Lexington, MS: Travel north on Hwy 17 for 9.8 miles. Turn left onto Rosebank Mt. Olive Road. After 2 miles, the home will be on your right. <u>GOOGLE MAP LINK</u> 9767 Rosebank Mt Olive Rd, Lexington, MS 39095