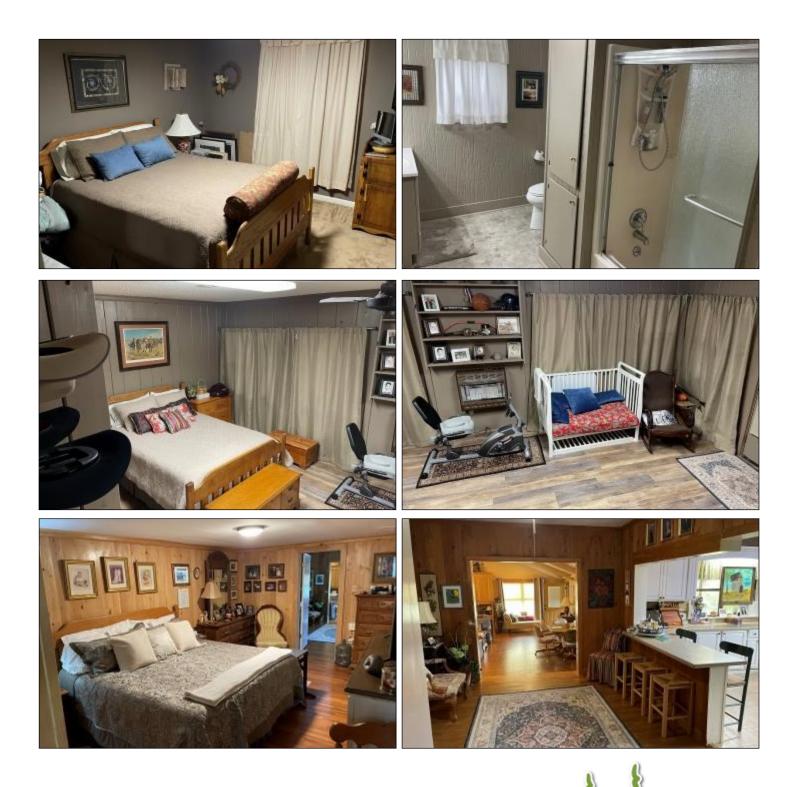

### A Real Estate Expert You Can Trust

TomSmithLandandHomes.com

Information is believed to be accurate but not guaranteed

9767 ROSEBANK-MT OLIVE RD, LEXINGTON, MS 39095

Welcome to your rural retreat in Holmes County, MS, near the Acona Community. This 35± acre residential farm offers a tranquil escape with endless possibilities. The property is located amidst gentle rolling pastureland and features a cozy 2,062 sf detached home with a three-car garage and paved road frontage for easy access. Thoughtfully fenced and cross-fenced, the land is perfect for livestock or animals, with plenty of space for your horses, including a 12'x72.5' horse barn with concrete floors, four stalls, a tack room, and a feed area, as well as fenced areas and a round pen for training. Numerous outbuildings provide plenty of storage options, including a 72'x100' metal storage barn, a 30'x48' metal shed with an enclosed office/storage area, and a fenced metal dog pen area. Inside the home, enjoy comfortable living with four bedrooms and two bathrooms, along with upgrades completed in 2013, including a renovated den with fireplaces, new central heat and air units, underground service wiring, a 500-gallon sewage treatment system, and updated water and gas lines. Additional features include a charming chicken house, a kid-friendly playhouse with a playground, convenient storage options with two wired Graceland houses, and a mower and tool shed. Embrace rural living and make this picturesque property your haven. Call Bruce to schedule your showing today!