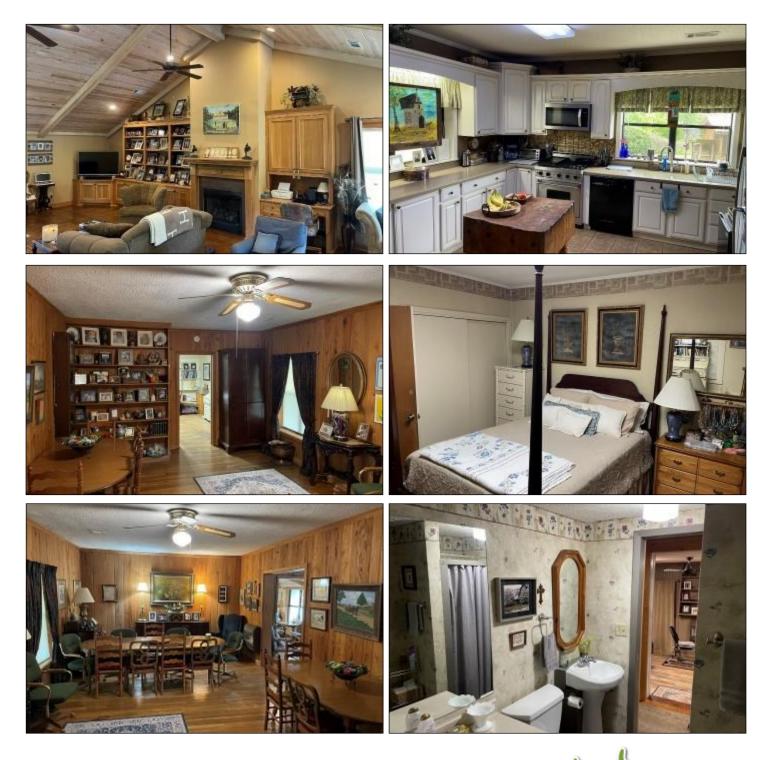

### A Real Estate Expert You Can Trust

TomSmithLandandHomes.com

Information is believed to be accurate but not guaranteed

9767 ROSEBANK-MT OLIVE RD, LEXINGTON, MS 39095

Welcome to your rural retreat in Holmes County, MS, near the Acona Community. This 35± acre residential farm offers a tranquil escape with endless possibilities. The property is located amidst gentle rolling pastureland and features a cozy 2,062 sf detached home with a three-car garage and paved road frontage for easy access. Thoughtfully fenced and cross-fenced, the land is perfect for livestock or animals, with plenty of space for your horses, including a 12'x72.5' horse barn with concrete floors, four stalls, a tack room, and a feed area, as well as fenced areas and a round pen for training. Numerous outbuildings provide plenty of storage options, including a 72'x100' metal storage barn, a 30'x48' metal shed with an enclosed office/storage area, and a fenced metal dog pen area. Inside the home, enjoy comfortable living with four bedrooms and two bathrooms, along with upgrades completed in 2013, including a renovated den with fireplaces, new central heat and air units, underground service wiring, a 500-gallon sewage treatment system, and updated water and gas lines. Additional features include a charming chicken house, a kid-friendly playhouse with a playground, convenient storage options with two wired Graceland houses, and a mower and tool shed. Embrace rural living and make this picturesque property your haven. Call Bruce to schedule your showing today!