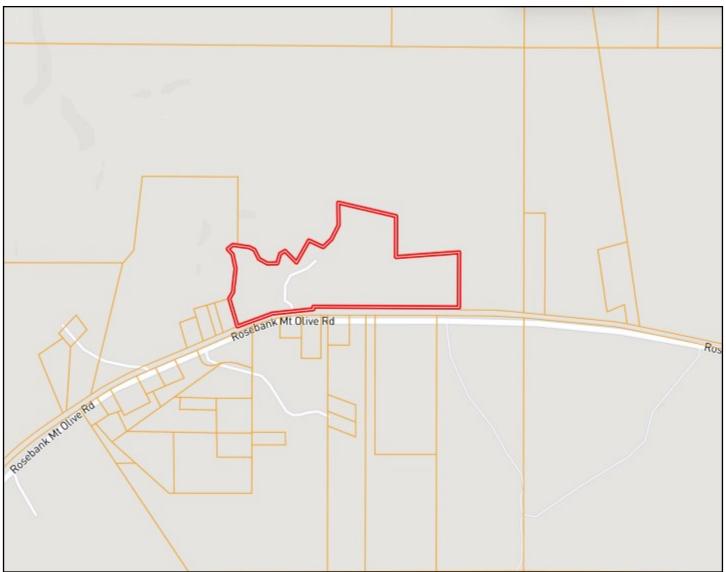

### A Real Estate Expert You Can Trust

TomSmithLandandHomes.com

Information is believed to be accurate but not guaranteed

9767 ROSEBANK-MT OLIVE RD, LEXINGTON, MS 39095

Welcome to your rural retreat in Holmes County, MS, near the Acona Community. This 35± acre residential farm offers a tranquil escape with endless possibilities. The property is located amidst gentle rolling pastureland and features a cozy 2,062 sf detached home with a three-car garage and paved road frontage for easy access. Thoughtfully fenced and cross-fenced, the land is perfect for livestock or animals, with plenty of space for your horses, including a 12'x72.5' horse barn with concrete floors, four stalls, a tack room, and a feed area, as well as fenced areas and a round pen for training. Numerous outbuildings provide plenty of storage options, including a 72'x100' metal storage barn, a 30'x48' metal shed with an enclosed office/storage area, and a fenced metal dog pen area. Inside the home, enjoy comfortable living with four bedrooms and two bathrooms, along with upgrades completed in 2013, including a renovated den with fireplaces, new central heat and air units, underground service wiring, a 500-gallon sewage treatment system, and updated water and gas lines. Additional features include a charming chicken house, a kid-friendly playhouse with a playground, convenient storage options with two wired Graceland houses, and a mower and tool shed. Embrace rural living and make this picturesque property your haven. Call Bruce to schedule your showing today!

## Directions From Hwy 12 and Hwy 17 in Lexington, MS: Travel north on Hwy 17 for 9.8 miles. Turn left onto Rosebank Mt. Olive Road. After 2 miles, the home will be on your right. <u>GOOGLE MAP LINK</u> 9767 Rosebank Mt Olive Rd, Lexington, MS 39095