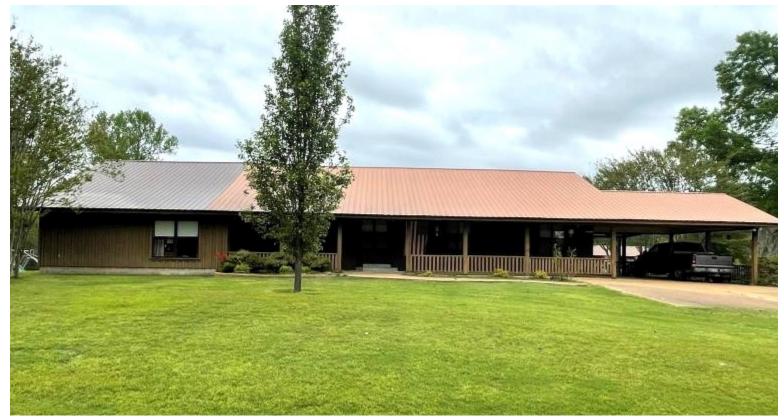

### A Real Estate Expert You Can Trust

TomSmithLandandHomes.com

Information is believed to be accurate but not guaranteed

9767 ROSEBANK-MT OLIVE RD, LEXINGTON, MS 39095

Welcome to your rural retreat in Holmes County, MS, near the Acona Community. This 35± acre residential farm offers a tranquil escape with endless possibilities. The property is located amidst gentle rolling pastureland and features a cozy 2,062 sf detached home with a three-car garage and paved road frontage for easy access. Thoughtfully fenced and cross-fenced, the land is perfect for livestock or animals, with plenty of space for your horses, including a 12'x72.5' horse barn with concrete floors, four stalls, a tack room, and a feed area, as well as fenced areas and a round pen for training. Numerous outbuildings provide plenty of storage options, including a 72'x100' metal storage barn, a 30'x48' metal shed with an enclosed office/storage area, and a fenced metal dog pen area. Inside the home, enjoy comfortable living with four bedrooms and two bathrooms, along with upgrades completed in 2013, including a renovated den with fireplaces, new central heat and air units, underground service wiring, a 500-gallon sewage treatment system, and updated water and gas lines. Additional features include a charming chicken house, a kid-friendly playhouse with a playground, convenient storage options with two wired Graceland houses, and a mower and tool shed. Embrace rural living and make this picturesque property your haven. Call Bruce to schedule your showing today!