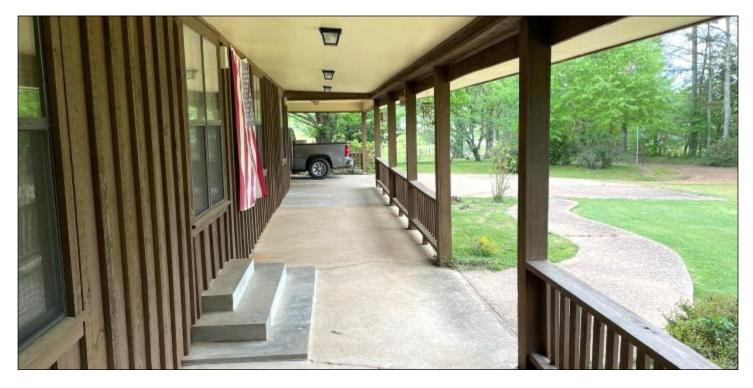

### A Real Estate Expert You Can Trust

TomSmithLandandHomes.com

Information is believed to be accurate but not guaranteed

9767 ROSEBANK-MT OLIVE RD, LEXINGTON, MS 39095

Welcome to your rural retreat in Holmes County, MS, near the Acona Community. This 35± acre residential farm offers a tranquil escape with endless possibilities. The property is located amidst gentle rolling pastureland and features a cozy 2,062 sf detached home with a three-car garage and paved road frontage for easy access. Thoughtfully fenced and cross-fenced, the land is perfect for livestock or animals, with plenty of space for your horses, including a 12'x72.5' horse barn with concrete floors, four stalls, a tack room, and a feed area, as well as fenced areas and a round pen for training. Numerous outbuildings provide plenty of storage options, including a 72'x100' metal storage barn, a 30'x48' metal shed with an enclosed office/storage area, and a fenced metal dog pen area. Inside the home, enjoy comfortable living with four bedrooms and two bathrooms, along with upgrades completed in 2013, including a renovated den with fireplaces, new central heat and air units, underground service wiring, a 500-gallon sewage treatment system, and updated water and gas lines. Additional features include a charming chicken house, a kid-friendly playhouse with a playground, convenient storage options with two wired Graceland houses, and a mower and tool shed. Embrace rural living and make this picturesque property your haven. Call Bruce to schedule your showing today!