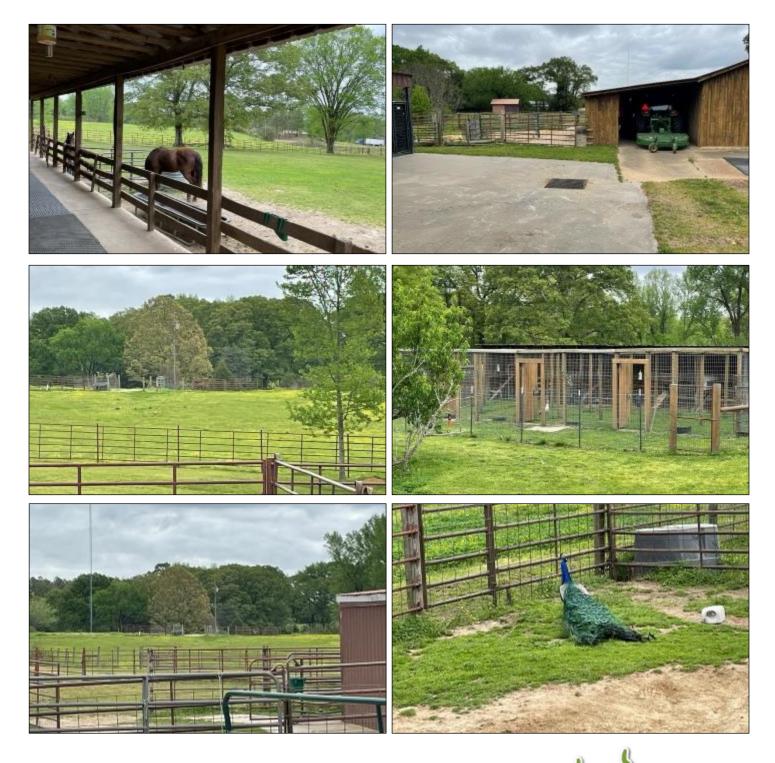

### A Real Estate Expert You Can Trust

TomSmithLandandHomes.com

Information is believed to be accurate but not guaranteed

9767 ROSEBANK-MT OLIVE RD, LEXINGTON, MS 39095

Welcome to your rural retreat in Holmes County, MS, near the Acona Community. This 35± acre residential farm offers a tranquil escape with endless possibilities. The property is located amidst gentle rolling pastureland and features a cozy 2,062 sf detached home with a three-car garage and paved road frontage for easy access. Thoughtfully fenced and cross-fenced, the land is perfect for livestock or animals, with plenty of space for your horses, including a 12'x72.5' horse barn with concrete floors, four stalls, a tack room, and a feed area, as well as fenced areas and a round pen for training. Numerous outbuildings provide plenty of storage options, including a 72'x100' metal storage barn, a 30'x48' metal shed with an enclosed office/storage area, and a fenced metal dog pen area. Inside the home, enjoy comfortable living with four bedrooms and two bathrooms, along with upgrades completed in 2013, including a renovated den with fireplaces, new central heat and air units, underground service wiring, a 500-gallon sewage treatment system, and updated water and gas lines. Additional features include a charming chicken house, a kid-friendly playhouse with a playground, convenient storage options with two wired Graceland houses, and a mower and tool shed. Embrace rural living and make this picturesque property your haven. Call Bruce to schedule your showing today!