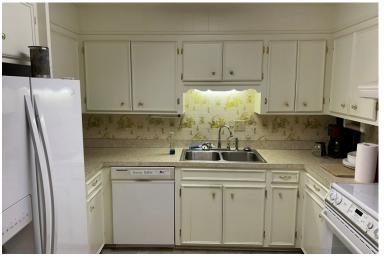

Explore this charming 3-bedroom, 2-bathroom, 1,548-square-foot home in the Patton Place Subdivision in the heart of Pearl within Rankin County. The house was recently upgraded with new wood laminate flooring in the living room and hallway, and the bedrooms offer plush carpeting. Benefit from the convenience of a 2-vehicle carport and an additional concrete slab for parking. The dining area is bright and provides plenty of natural light. The backyard features a covered sitting area and a well-equipped shop with power. With a few cosmetic updates, this home would be perfect for any family. The home is conveniently near dining options and attractions like the MS outlets, Trustmark Park, and Bass Pro Shops. Call Colby to schedule your showing today!