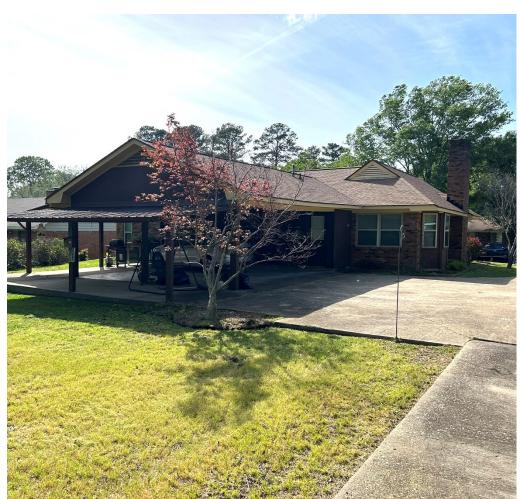

Explore this charming 3-bedroom, 2-bathroom, 1,548-square-foot home in the Patton Place Subdivision in the heart of Pearl within Rankin County. The house was recently upgraded with new wood laminate flooring in the living room and hallway, and the bedrooms offer plush carpeting. Benefit from the convenience of a 2-vehicle carport and an additional concrete slab for parking. The dining area is bright and provides plenty of natural light. The backyard features a covered sitting area and a well-equipped shop with power. With a few cosmetic updates, this home would be perfect for any family. The home is conveniently near dining options and attractions like the MS outlets, Trustmark Park, and Bass Pro Shops. Call Colby to schedule your showing today!