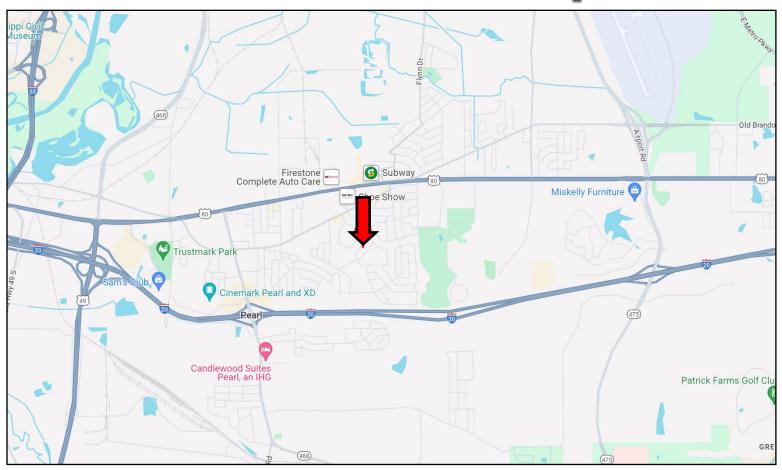

# **Directional Map**

Directions from the intersection of Hwy 80 and Old Brandon Road in Pearl, MS: Turn onto Pemberton Drive and take the first right onto Old Brandon Rd. Travel .5 miles, then turn left onto Patton Drive. Travel 0.3 miles, then turn right onto Bruin Avenue. After 0.1 mile, the home will be on your left. <u>654 Bruin Avenue Pearl, MS 39208</u>