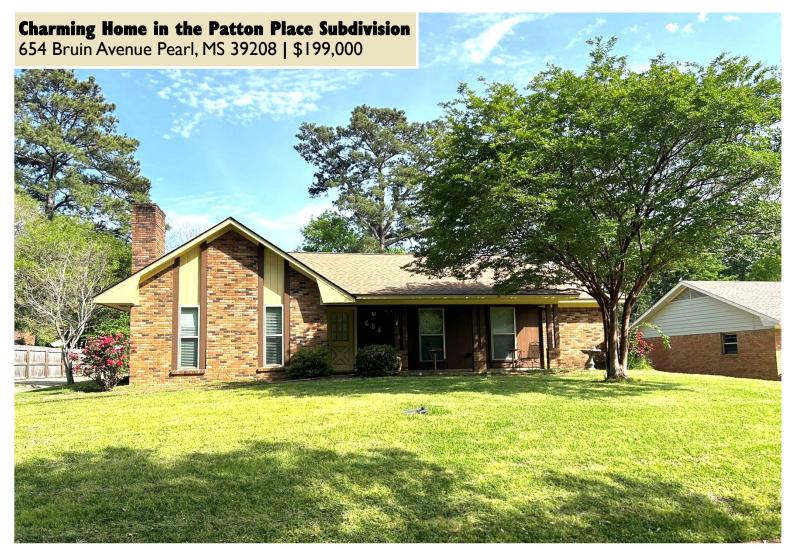

Explore this charming 3-bedroom, 2-bathroom, 1,548-square-foot home in the Patton Place Subdivision in the heart of Pearl within Rankin County. The house was recently upgraded with new wood laminate flooring in the living room and hallway, and the bedrooms offer plush carpeting. Benefit from the convenience of a 2-vehicle carport and an additional concrete slab for parking. The dining area is bright and provides plenty of natural light. The backyard features a covered sitting area and a well-equipped shop with power. With a few cosmetic updates, this home would be perfect for any family. The home is conveniently near dining options and attractions like the MS outlets, Trustmark Park, and Bass Pro Shops. Call Colby to schedule your showing today!