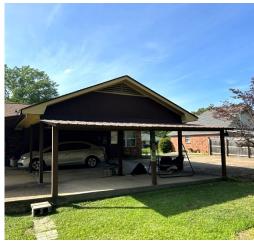

Explore this charming 3-bedroom, 2-bathroom, 1,548-square-foot home in the Patton Place Subdivision in the heart of Pearl within Rankin County. The house was recently upgraded with new wood laminate flooring in the living room and hallway, and the bedrooms offer plush carpeting. Benefit from the convenience of a 2-vehicle carport and an additional concrete slab for parking. The dining area is bright and provides plenty of natural light. The backyard features a covered sitting area and a well-equipped shop with power. With a few cosmetic updates, this home would be perfect for any family. The home is conveniently near dining options and attractions like the MS outlets, Trustmark Park, and Bass Pro Shops. Call Colby to schedule your showing today!