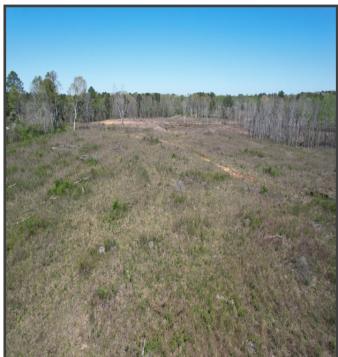

#### 91± Acres with Tons of Potential in Scott County, MS

Explore a prime development opportunity with this 91+/- acre tract in Forest, MS, Scott County. This expansive property features ample road frontage and presents potential for development as a subdivision or personalized homestead. The land offers versatility, suitable for raising livestock such as horses or cattle or establishing a farm. Convenience is a key feature, as it is located in the Scott County School district and only five minutes from the city of Forest. Water and electricity are available on the road, streamlining future construction. The timber, harvested approximately 7+/- years ago, has been mulched and de-stumped, providing a cleared canvas for your vision. Don't miss out on this rare opportunity to shape a significant piece of Scott County's landscape. Contact Clay or David to schedule your showing!