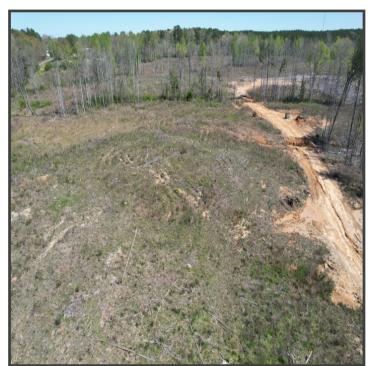

#### 91± Acres with Tons of Potential in Scott County, MS

Explore a prime development opportunity with this 91+/- acre tract in Forest, MS, Scott County. This expansive property features ample road frontage and presents potential for development as a subdivision or personalized homestead. The land offers versatility, suitable for raising livestock such as horses or cattle or establishing a farm. Convenience is a key feature, as it is located in the Scott County School district and only five minutes from the city of Forest. Water and electricity are available on the road, streamlining future construction. The timber, harvested approximately 7+/- years ago, has been mulched and de-stumped, providing a cleared canvas for your vision. Don't miss out on this rare opportunity to shape a significant piece of Scott County's landscape. Contact Clay or David to schedule your showing!