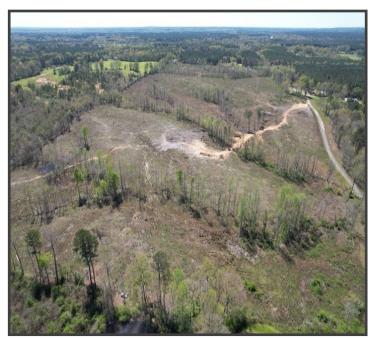

#### 91± Acres with Tons of Potential in Scott County, MS

Explore a prime development opportunity with this 91+/- acre tract in Forest, MS, Scott County. This expansive property features ample road frontage and presents potential for development as a subdivision or personalized homestead. The land offers versatility, suitable for raising livestock such as horses or cattle or establishing a farm. Convenience is a key feature, as it is located in the Scott County School district and only five minutes from the city of Forest. Water and electricity are available on the road, streamlining future construction. The timber, harvested approximately 7+/- years ago, has been mulched and de-stumped, providing a cleared canvas for your vision. Don't miss out on this rare opportunity to shape a significant piece of Scott County's landscape. Contact Clay or David to schedule your showing!