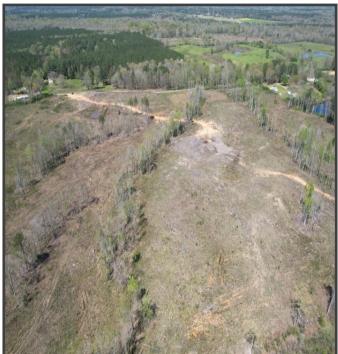

#### 91± Acres with Tons of Potential in Scott County, MS

Explore a prime development opportunity with this 91+/- acre tract in Forest, MS, Scott County. This expansive property features ample road frontage and presents potential for development as a subdivision or personalized homestead. The land offers versatility, suitable for raising livestock such as horses or cattle or establishing a farm. Convenience is a key feature, as it is located in the Scott County School district and only five minutes from the city of Forest. Water and electricity are available on the road, streamlining future construction. The timber, harvested approximately 7+/- years ago, has been mulched and de-stumped, providing a cleared canvas for your vision. Don't miss out on this rare opportunity to shape a significant piece of Scott County's landscape. Contact Clay or David to schedule your showing!