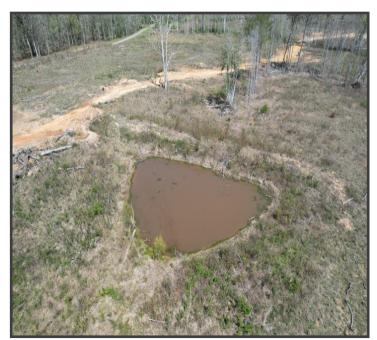

#### 91± Acres with Tons of Potential in Scott County, MS

Explore a prime development opportunity with this 91+/- acre tract in Forest, MS, Scott County. This expansive property features ample road frontage and presents potential for development as a subdivision or personalized homestead. The land offers versatility, suitable for raising livestock such as horses or cattle or establishing a farm. Convenience is a key feature, as it is located in the Scott County School district and only five minutes from the city of Forest. Water and electricity are available on the road, streamlining future construction. The timber, harvested approximately 7+/- years ago, has been mulched and de-stumped, providing a cleared canvas for your vision. Don't miss out on this rare opportunity to shape a significant piece of Scott County's landscape. Contact Clay or David to schedule your showing!