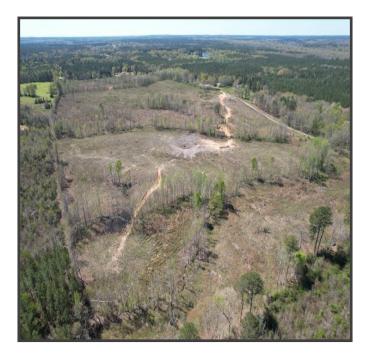

#### 91± Acres with Tons of Potential in Scott County, MS

Explore a prime development opportunity with this 91+/- acre tract in Forest, MS, Scott County. This expansive property features ample road frontage and presents potential for development as a subdivision or personalized homestead. The land offers versatility, suitable for raising livestock such as horses or cattle or establishing a farm. Convenience is a key feature, as it is located in the Scott County School district and only five minutes from the city of Forest. Water and electricity are available on the road, streamlining future construction. The timber, harvested approximately 7+/- years ago, has been mulched and de-stumped, providing a cleared canvas for your vision. Don't miss out on this rare opportunity to shape a significant piece of Scott County's landscape. Contact Clay or David to schedule your showing!