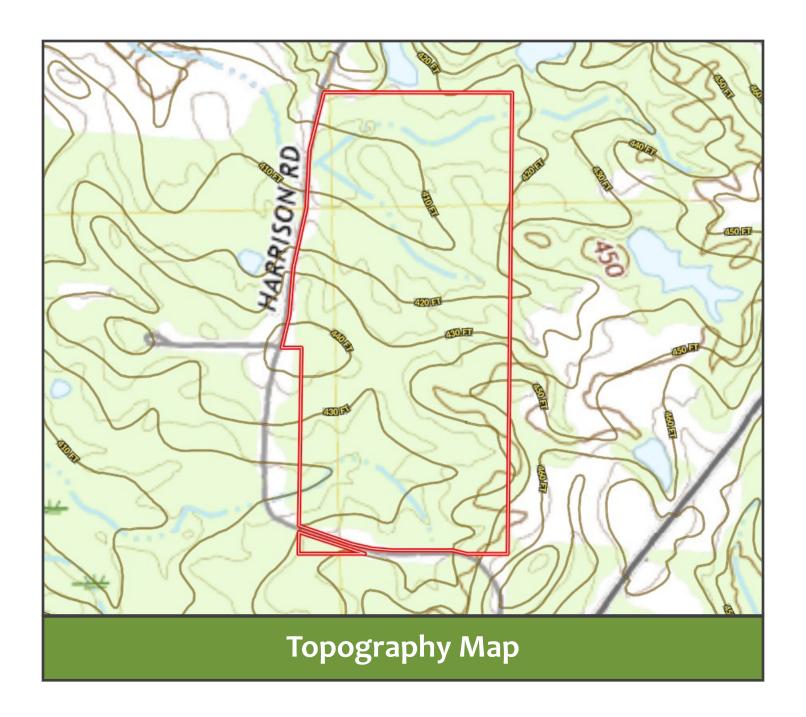

#### 91± Acres with Tons of Potential in Scott County, MS

Explore a prime development opportunity with this 91+/- acre tract in Forest, MS, Scott County. This expansive property features ample road frontage and presents potential for development as a subdivision or personalized homestead. The land offers versatility, suitable for raising livestock such as horses or cattle or establishing a farm. Convenience is a key feature, as it is located in the Scott County School district and only five minutes from the city of Forest. Water and electricity are available on the road, streamlining future construction. The timber, harvested approximately 7+/- years ago, has been mulched and de-stumped, providing a cleared canvas for your vision. Don't miss out on this rare opportunity to shape a significant piece of Scott County's landscape. Contact Clay or David to schedule your showing!