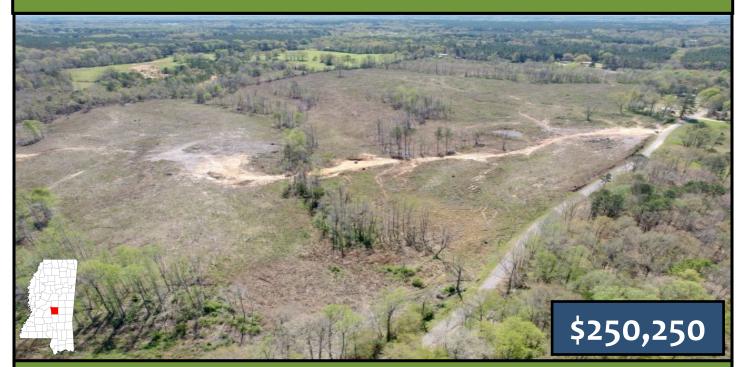

#### 91± Acres with Tons of Potential in Scott County, MS

Explore a prime development opportunity with this 91+/- acre tract in Forest, MS, Scott County. This expansive property features ample road frontage and presents potential for development as a subdivision or personalized homestead. The land offers versatility, suitable for raising livestock such as horses or cattle or establishing a farm. Convenience is a key feature, as it is located in the Scott County School district and only five minutes from the city of Forest. Water and electricity are available on the road, streamlining future construction. The timber, harvested approximately 7+/- years ago, has been mulched and de-stumped, providing a cleared canvas for your vision. Don't miss out on this rare opportunity to shape a significant piece of Scott County's landscape. Contact Clay or David to schedule your showing!