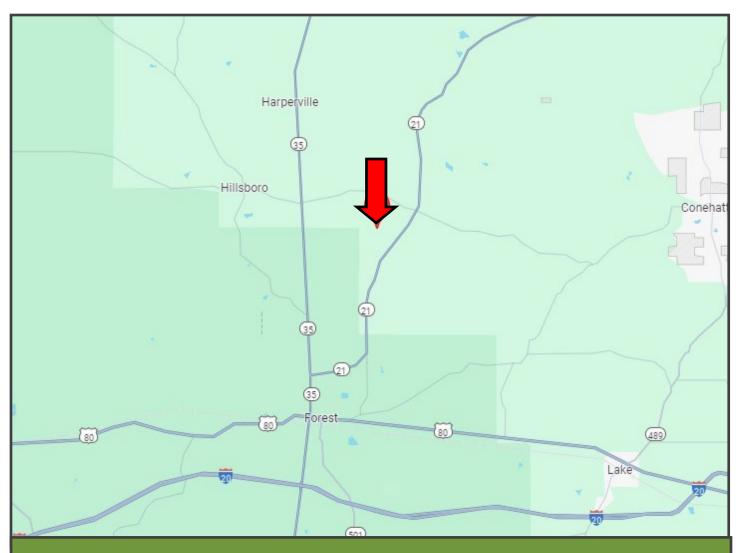

#### **Directional Map**

<u>Directions from the intersection of Hwy 80 and Hwy 35 in Forest, MS:</u> Travel North on Hwy 35 for 1.2 miles. Turn Right onto Hwy S and travel 4.8 miles. Turn Left onto Harrison Rd. After 0.8 miles, the property will be on your right. <u>GOOGLE MAP LINK</u>

**Directions from the intersection of Hwy 80 and Hwy 35 in Forest, MS:** Travel North on Hwy 35 for 1.2 miles. Turn Right onto Hwy S and travel 4.8 miles. Turn Left onto Harrison Rd. After 0.8 miles, the property will be on your right. **GOOGLE MAP LINK** 