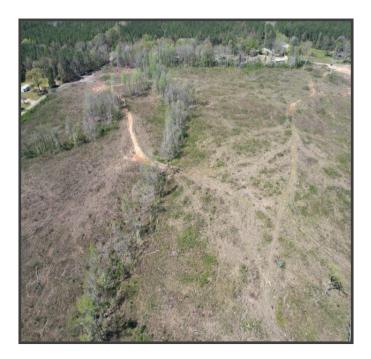

#### 91± Acres with Tons of Potential in Scott County, MS

Explore a prime development opportunity with this 91+/- acre tract in Forest, MS, Scott County. This expansive property features ample road frontage and presents potential for development as a subdivision or personalized homestead. The land offers versatility, suitable for raising livestock such as horses or cattle or establishing a farm. Convenience is a key feature, as it is located in the Scott County School district and only five minutes from the city of Forest. Water and electricity are available on the road, streamlining future construction. The timber, harvested approximately 7+/- years ago, has been mulched and de-stumped, providing a cleared canvas for your vision. Don't miss out on this rare opportunity to shape a significant piece of Scott County's landscape. Contact Clay or David to schedule your showing!