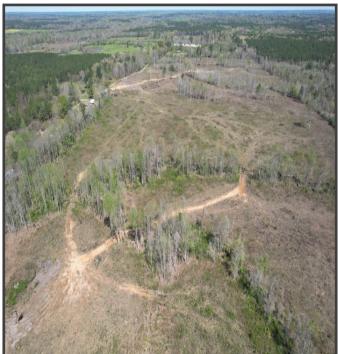

#### 91± Acres with Tons of Potential in Scott County, MS

Explore a prime development opportunity with this 91+/- acre tract in Forest, MS, Scott County. This expansive property features ample road frontage and presents potential for development as a subdivision or personalized homestead. The land offers versatility, suitable for raising livestock such as horses or cattle or establishing a farm. Convenience is a key feature, as it is located in the Scott County School district and only five minutes from the city of Forest. Water and electricity are available on the road, streamlining future construction. The timber, harvested approximately 7+/- years ago, has been mulched and de-stumped, providing a cleared canvas for your vision. Don't miss out on this rare opportunity to shape a significant piece of Scott County's landscape. Contact Clay or David to schedule your showing!