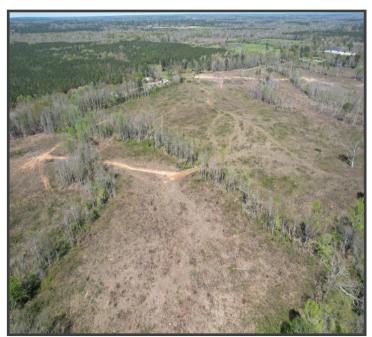

#### 91± Acres with Tons of Potential in Scott County, MS

Explore a prime development opportunity with this 91+/- acre tract in Forest, MS, Scott County. This expansive property features ample road frontage and presents potential for development as a subdivision or personalized homestead. The land offers versatility, suitable for raising livestock such as horses or cattle or establishing a farm. Convenience is a key feature, as it is located in the Scott County School district and only five minutes from the city of Forest. Water and electricity are available on the road, streamlining future construction. The timber, harvested approximately 7+/- years ago, has been mulched and de-stumped, providing a cleared canvas for your vision. Don't miss out on this rare opportunity to shape a significant piece of Scott County's landscape. Contact Clay or David to schedule your showing!