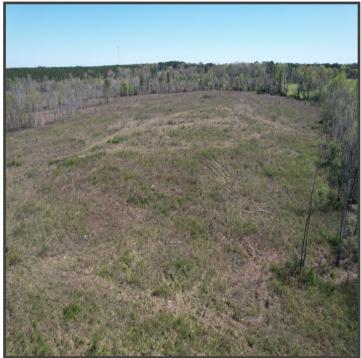

#### 91± Acres with Tons of Potential in Scott County, MS

Explore a prime development opportunity with this 91+/- acre tract in Forest, MS, Scott County. This expansive property features ample road frontage and presents potential for development as a subdivision or personalized homestead. The land offers versatility, suitable for raising livestock such as horses or cattle or establishing a farm. Convenience is a key feature, as it is located in the Scott County School district and only five minutes from the city of Forest. Water and electricity are available on the road, streamlining future construction. The timber, harvested approximately 7+/- years ago, has been mulched and de-stumped, providing a cleared canvas for your vision. Don't miss out on this rare opportunity to shape a significant piece of Scott County's landscape. Contact Clay or David to schedule your showing!