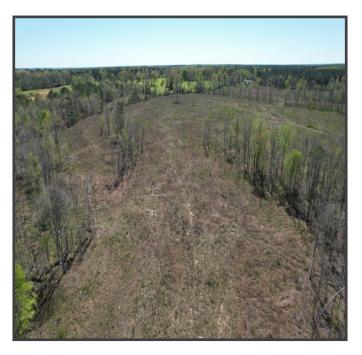

#### 91± Acres with Tons of Potential in Scott County, MS

Explore a prime development opportunity with this 91+/- acre tract in Forest, MS, Scott County. This expansive property features ample road frontage and presents potential for development as a subdivision or personalized homestead. The land offers versatility, suitable for raising livestock such as horses or cattle or establishing a farm. Convenience is a key feature, as it is located in the Scott County School district and only five minutes from the city of Forest. Water and electricity are available on the road, streamlining future construction. The timber, harvested approximately 7+/- years ago, has been mulched and de-stumped, providing a cleared canvas for your vision. Don't miss out on this rare opportunity to shape a significant piece of Scott County's landscape. Contact Clay or David to schedule your showing!