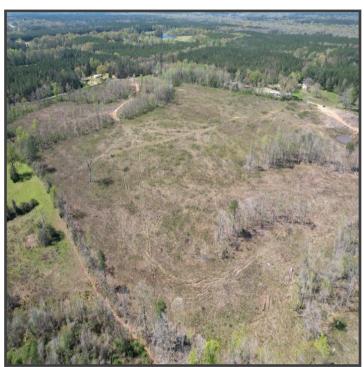

#### 91± Acres with Tons of Potential in Scott County, MS

Explore a prime development opportunity with this 91+/- acre tract in Forest, MS, Scott County. This expansive property features ample road frontage and presents potential for development as a subdivision or personalized homestead. The land offers versatility, suitable for raising livestock such as horses or cattle or establishing a farm. Convenience is a key feature, as it is located in the Scott County School district and only five minutes from the city of Forest. Water and electricity are available on the road, streamlining future construction. The timber, harvested approximately 7+/- years ago, has been mulched and de-stumped, providing a cleared canvas for your vision. Don't miss out on this rare opportunity to shape a significant piece of Scott County's landscape. Contact Clay or David to schedule your showing!