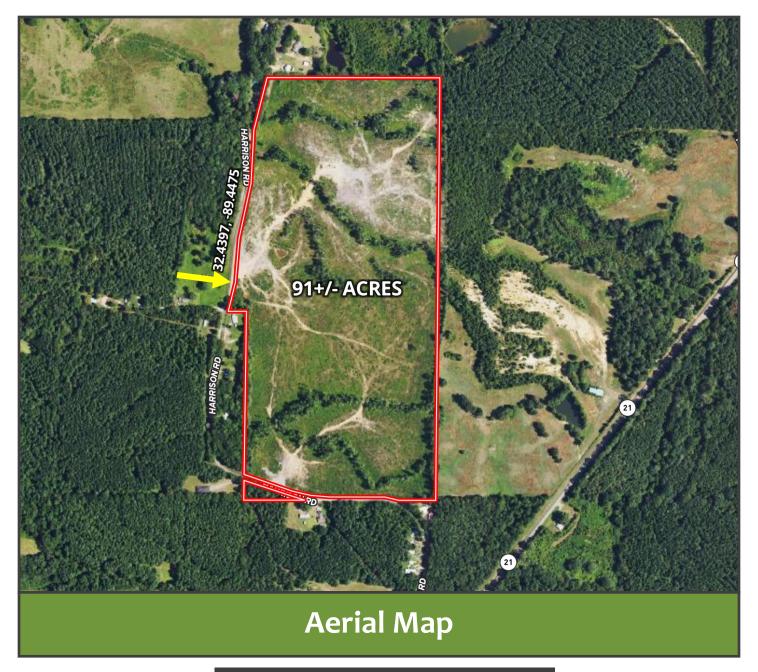

#### 91± Acres with Tons of Potential in Scott County, MS

Explore a prime development opportunity with this 91+/- acre tract in Forest, MS, Scott County. This expansive property features ample road frontage and presents potential for development as a subdivision or personalized homestead. The land offers versatility, suitable for raising livestock such as horses or cattle or establishing a farm. Convenience is a key feature, as it is located in the Scott County School district and only five minutes from the city of Forest. Water and electricity are available on the road, streamlining future construction. The timber, harvested approximately 7+/- years ago, has been mulched and de-stumped, providing a cleared canvas for your vision. Don't miss out on this rare opportunity to shape a significant piece of Scott County's landscape. Contact Clay or David to schedule your showing!

**Directions from the intersection of Hwy 80 and Hwy 35 in Forest, MS:** Travel North on Hwy 35 for 1.2 miles. Turn Right onto Hwy S and travel 4.8 miles. Turn Left onto Harrison Rd. After 0.8 miles, the property will be on your right. **GOOGLE MAP LINK** 