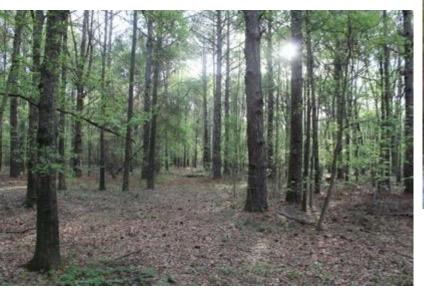

### Hunter's Paradise in the Mississippi Delta 396± Acres in Leflore County, MS

Explore this 396+/- acre Mississippi Delta hunting property in a prime location in Leflore County, just north of Greenwood, MS. This property is equipped with utilities and water along the road, providing an ideal spot for a campsite. This property is a hunter's paradise with three trenches that can be strategically utilized for duck holes, 3-4 timber duck holes, and 8-10 deer food plots featuring tower stands and feeders. With frontage on Hwy 7 and a secure gated entrance, the tract offers easy access. The wildlife is abundant, with deer, ducks, squirrels, rabbits, and occasional turkeys traversing the landscape. The property's versatility shines through its year-round hunting potential, complemented by a pond that is a reliable water source for your duck holes. An old railroad easement, integrated into the property, grants access to the giant sand creek and levee, enhancing your hunting experience as you track mature bucks along the creek. Take the chance to witness the endless possibilities of this 396+/- acre hunting tract. For a private showing, contact Anthony today!