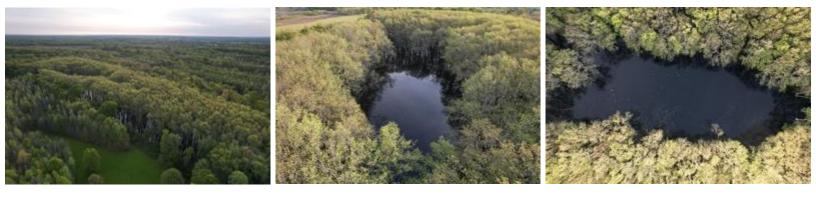

### Hunter's Paradise in the Mississippi Delta 396± Acres in Leflore County, MS

Explore this 396+/- acre Mississippi Delta hunting property in a prime location in Leflore County, just north of Greenwood, MS. This property is equipped with utilities and water along the road, providing an ideal spot for a campsite. This property is a hunter's paradise with three trenches that can be strategically utilized for duck holes, 3-4 timber duck holes, and 8-10 deer food plots featuring tower stands and feeders. With frontage on Hwy 7 and a secure gated entrance, the tract offers easy access. The wildlife is abundant, with deer, ducks, squirrels, rabbits, and occasional turkeys traversing the landscape. The property's versatility shines through its year-round hunting potential, complemented by a pond that is a reliable water source for your duck holes. An old railroad easement, integrated into the property, grants access to the giant sand creek and levee, enhancing your hunting experience as you track mature bucks along the creek. Take the chance to witness the endless possibilities of this 396+/- acre hunting tract. For a private showing, contact Anthony today!