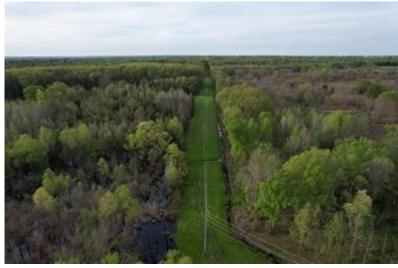

### Hunter's Paradise in the Mississippi Delta 396± Acres in Leflore County, MS

Explore this 396+/- acre Mississippi Delta hunting property in a prime location in Leflore County, just north of Greenwood, MS. This property is equipped with utilities and water along the road, providing an ideal spot for a campsite. This property is a hunter's paradise with three trenches that can be strategically utilized for duck holes, 3-4 timber duck holes, and 8-10 deer food plots featuring tower stands and feeders. With frontage on Hwy 7 and a secure gated entrance, the tract offers easy access. The wildlife is abundant, with deer, ducks, squirrels, rabbits, and occasional turkeys traversing the landscape. The property's versatility shines through its year-round hunting potential, complemented by a pond that is a reliable water source for your duck holes. An old railroad easement, integrated into the property, grants access to the giant sand creek and levee, enhancing your hunting experience as you track mature bucks along the creek. Take the chance to witness the endless possibilities of this 396+/- acre hunting tract. For a private showing, contact Anthony today!