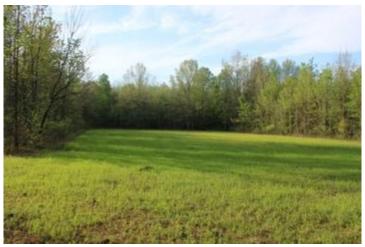

### Hunter's Paradise in the Mississippi Delta 396± Acres in Leflore County, MS

Explore this 396+/- acre Mississippi Delta hunting property in a prime location in Leflore County, just north of Greenwood, MS. This property is equipped with utilities and water along the road, providing an ideal spot for a campsite. This property is a hunter's paradise with three trenches that can be strategically utilized for duck holes, 3-4 timber duck holes, and 8-10 deer food plots featuring tower stands and feeders. With frontage on Hwy 7 and a secure gated entrance, the tract offers easy access. The wildlife is abundant, with deer, ducks, squirrels, rabbits, and occasional turkeys traversing the landscape. The property's versatility shines through its year-round hunting potential, complemented by a pond that is a reliable water source for your duck holes. An old railroad easement, integrated into the property, grants access to the giant sand creek and levee, enhancing your hunting experience as you track mature bucks along the creek. Take the chance to witness the endless possibilities of this 396+/- acre hunting tract. For a private showing, contact Anthony today!