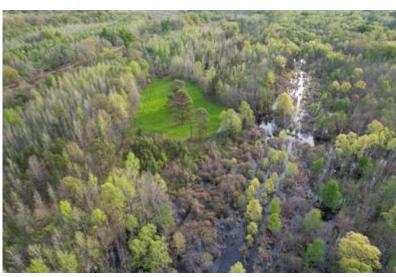

### Hunter's Paradise in the Mississippi Delta 396± Acres in Leflore County, MS

Explore this 396+/- acre Mississippi Delta hunting property in a prime location in Leflore County, just north of Greenwood, MS. This property is equipped with utilities and water along the road, providing an ideal spot for a campsite. This property is a hunter's paradise with three trenches that can be strategically utilized for duck holes, 3-4 timber duck holes, and 8-10 deer food plots featuring tower stands and feeders. With frontage on Hwy 7 and a secure gated entrance, the tract offers easy access. The wildlife is abundant, with deer, ducks, squirrels, rabbits, and occasional turkeys traversing the landscape. The property's versatility shines through its year-round hunting potential, complemented by a pond that is a reliable water source for your duck holes. An old railroad easement, integrated into the property, grants access to the giant sand creek and levee, enhancing your hunting experience as you track mature bucks along the creek. Take the chance to witness the endless possibilities of this 396+/- acre hunting tract. For a private showing, contact Anthony today!