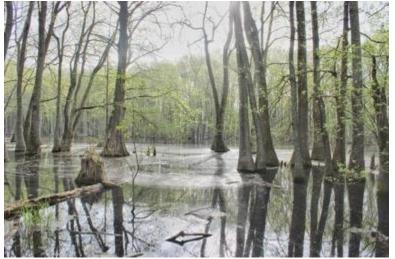

### Hunter's Paradise in the Mississippi Delta 396± Acres in Leflore County, MS

Explore this 396+/- acre Mississippi Delta hunting property in a prime location in Leflore County, just north of Greenwood, MS. This property is equipped with utilities and water along the road, providing an ideal spot for a campsite. This property is a hunter's paradise with three trenches that can be strategically utilized for duck holes, 3-4 timber duck holes, and 8-10 deer food plots featuring tower stands and feeders. With frontage on Hwy 7 and a secure gated entrance, the tract offers easy access. The wildlife is abundant, with deer, ducks, squirrels, rabbits, and occasional turkeys traversing the landscape. The property's versatility shines through its year-round hunting potential, complemented by a pond that is a reliable water source for your duck holes. An old railroad easement, integrated into the property, grants access to the giant sand creek and levee, enhancing your hunting experience as you track mature bucks along the creek. Take the chance to witness the endless possibilities of this 396+/- acre hunting tract. For a private showing, contact Anthony today!