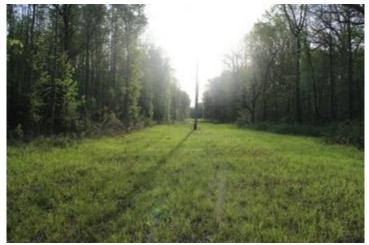

### Hunter's Paradise in the Mississippi Delta 396± Acres in Leflore County, MS

Explore this 396+/- acre Mississippi Delta hunting property in a prime location in Leflore County, just north of Greenwood, MS. This property is equipped with utilities and water along the road, providing an ideal spot for a campsite. This property is a hunter's paradise with three trenches that can be strategically utilized for duck holes, 3-4 timber duck holes, and 8-10 deer food plots featuring tower stands and feeders. With frontage on Hwy 7 and a secure gated entrance, the tract offers easy access. The wildlife is abundant, with deer, ducks, squirrels, rabbits, and occasional turkeys traversing the landscape. The property's versatility shines through its year-round hunting potential, complemented by a pond that is a reliable water source for your duck holes. An old railroad easement, integrated into the property, grants access to the giant sand creek and levee, enhancing your hunting experience as you track mature bucks along the creek. Take the chance to witness the endless possibilities of this 396+/- acre hunting tract. For a private showing, contact Anthony today!