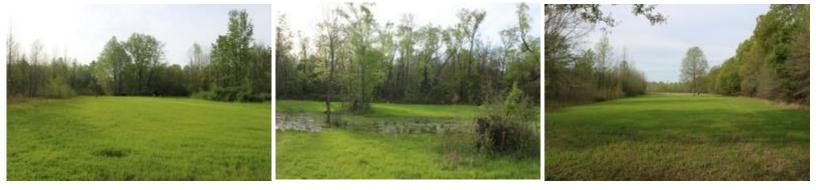

### Hunter's Paradise in the Mississippi Delta 396± Acres in Leflore County, MS

Explore this 396+/- acre Mississippi Delta hunting property in a prime location in Leflore County, just north of Greenwood, MS. This property is equipped with utilities and water along the road, providing an ideal spot for a campsite. This property is a hunter's paradise with three trenches that can be strategically utilized for duck holes, 3-4 timber duck holes, and 8-10 deer food plots featuring tower stands and feeders. With frontage on Hwy 7 and a secure gated entrance, the tract offers easy access. The wildlife is abundant, with deer, ducks, squirrels, rabbits, and occasional turkeys traversing the landscape. The property's versatility shines through its year-round hunting potential, complemented by a pond that is a reliable water source for your duck holes. An old railroad easement, integrated into the property, grants access to the giant sand creek and levee, enhancing your hunting experience as you track mature bucks along the creek. Take the chance to witness the endless possibilities of this 396+/- acre hunting tract. For a private showing, contact Anthony today!