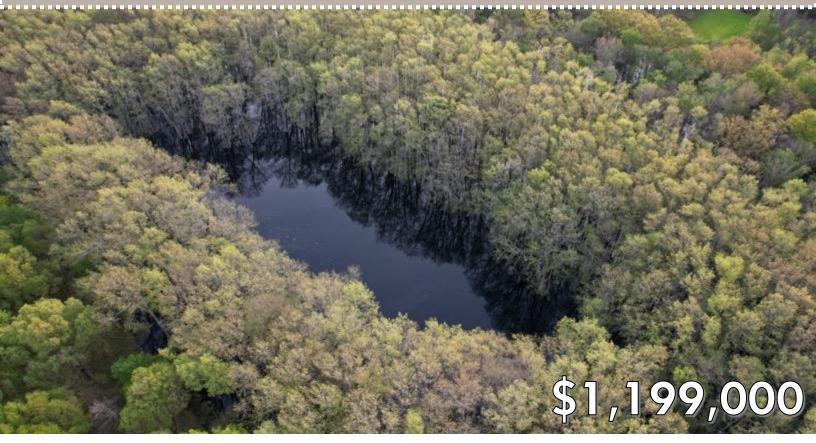

### Hunter's Paradise in the Mississippi Delta 396± Acres in Leflore County, MS

Explore this 396+/- acre Mississippi Delta hunting property in a prime location in Leflore County, just north of Greenwood, MS. This property is equipped with utilities and water along the road, providing an ideal spot for a campsite. This property is a hunter's paradise with three trenches that can be strategically utilized for duck holes, 3-4 timber duck holes, and 8-10 deer food plots featuring tower stands and feeders. With frontage on Hwy 7 and a secure gated entrance, the tract offers easy access. The wildlife is abundant, with deer, ducks, squirrels, rabbits, and occasional turkeys traversing the landscape. The property's versatility shines through its year-round hunting potential, complemented by a pond that is a reliable water source for your duck holes. An old railroad easement, integrated into the property, grants access to the giant sand creek and levee, enhancing your hunting experience as you track mature bucks along the creek. Take the chance to witness the endless possibilities of this 396+/- acre hunting tract. For a private showing, contact Anthony today!