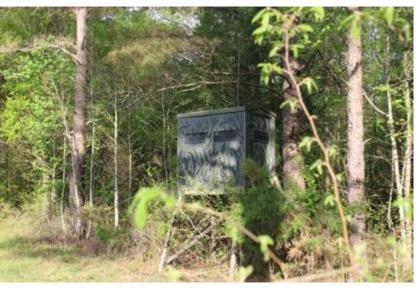

### Hunter's Paradise in the Mississippi Delta 396± Acres in Leflore County, MS

Explore this 396+/- acre Mississippi Delta hunting property in a prime location in Leflore County, just north of Greenwood, MS. This property is equipped with utilities and water along the road, providing an ideal spot for a campsite. This property is a hunter's paradise with three trenches that can be strategically utilized for duck holes, 3-4 timber duck holes, and 8-10 deer food plots featuring tower stands and feeders. With frontage on Hwy 7 and a secure gated entrance, the tract offers easy access. The wildlife is abundant, with deer, ducks, squirrels, rabbits, and occasional turkeys traversing the landscape. The property's versatility shines through its year-round hunting potential, complemented by a pond that is a reliable water source for your duck holes. An old railroad easement, integrated into the property, grants access to the giant sand creek and levee, enhancing your hunting experience as you track mature bucks along the creek. Take the chance to witness the endless possibilities of this 396+/- acre hunting tract. For a private showing, contact Anthony today!