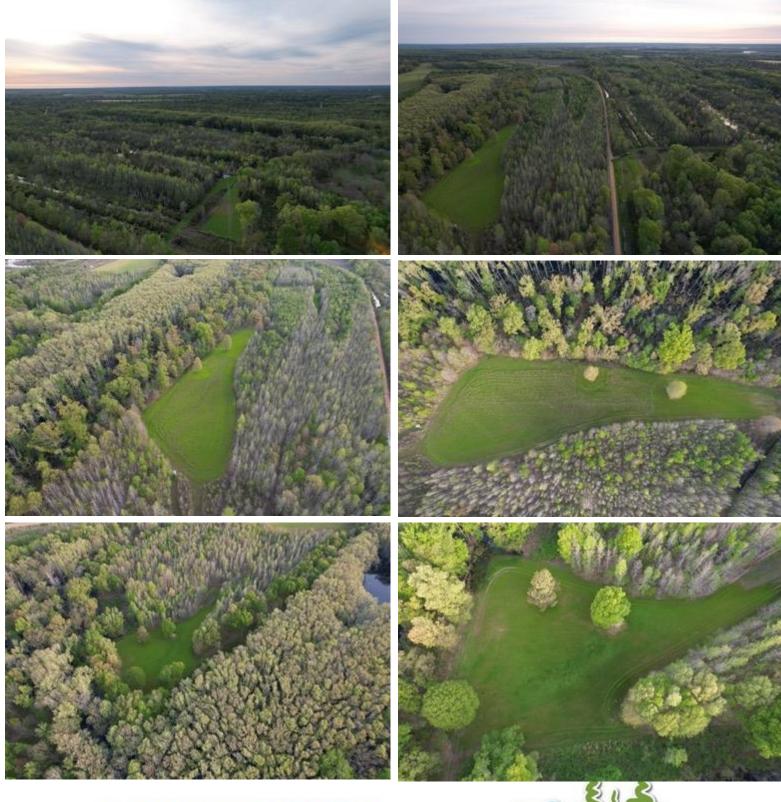

### Hunter's Paradise in the Mississippi Delta 396± Acres in Leflore County, MS

Explore this 396+/- acre Mississippi Delta hunting property in a prime location in Leflore County, just north of Greenwood, MS. This property is equipped with utilities and water along the road, providing an ideal spot for a campsite. This property is a hunter's paradise with three trenches that can be strategically utilized for duck holes, 3-4 timber duck holes, and 8-10 deer food plots featuring tower stands and feeders. With frontage on Hwy 7 and a secure gated entrance, the tract offers easy access. The wildlife is abundant, with deer, ducks, squirrels, rabbits, and occasional turkeys traversing the landscape. The property's versatility shines through its year-round hunting potential, complemented by a pond that is a reliable water source for your duck holes. An old railroad easement, integrated into the property, grants access to the giant sand creek and levee, enhancing your hunting experience as you track mature bucks along the creek. Take the chance to witness the endless possibilities of this 396+/- acre hunting tract. For a private showing, contact Anthony today!