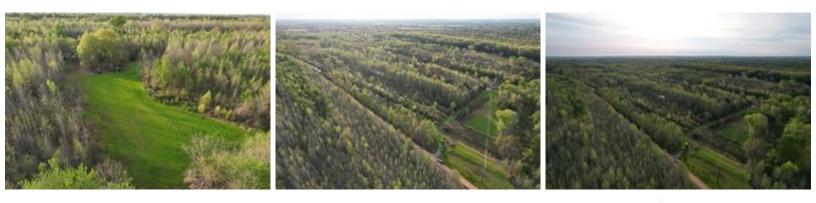

### Hunter's Paradise in the Mississippi Delta 396± Acres in Leflore County, MS

Explore this 396+/- acre Mississippi Delta hunting property in a prime location in Leflore County, just north of Greenwood, MS. This property is equipped with utilities and water along the road, providing an ideal spot for a campsite. This property is a hunter's paradise with three trenches that can be strategically utilized for duck holes, 3-4 timber duck holes, and 8-10 deer food plots featuring tower stands and feeders. With frontage on Hwy 7 and a secure gated entrance, the tract offers easy access. The wildlife is abundant, with deer, ducks, squirrels, rabbits, and occasional turkeys traversing the landscape. The property's versatility shines through its year-round hunting potential, complemented by a pond that is a reliable water source for your duck holes. An old railroad easement, integrated into the property, grants access to the giant sand creek and levee, enhancing your hunting experience as you track mature bucks along the creek. Take the chance to witness the endless possibilities of this 396+/- acre hunting tract. For a private showing, contact Anthony today!