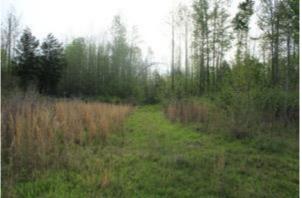

### Hunter's Paradise in the Mississippi Delta 396± Acres in Leflore County, MS

Explore this 396+/- acre Mississippi Delta hunting property in a prime location in Leflore County, just north of Greenwood, MS. This property is equipped with utilities and water along the road, providing an ideal spot for a campsite. This property is a hunter's paradise with three trenches that can be strategically utilized for duck holes, 3-4 timber duck holes, and 8-10 deer food plots featuring tower stands and feeders. With frontage on Hwy 7 and a secure gated entrance, the tract offers easy access. The wildlife is abundant, with deer, ducks, squirrels, rabbits, and occasional turkeys traversing the landscape. The property's versatility shines through its year-round hunting potential, complemented by a pond that is a reliable water source for your duck holes. An old railroad easement, integrated into the property, grants access to the giant sand creek and levee, enhancing your hunting experience as you track mature bucks along the creek. Take the chance to witness the endless possibilities of this 396+/- acre hunting tract. For a private showing, contact Anthony today!