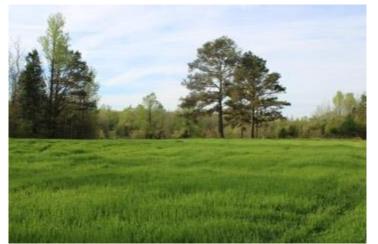

### Hunter's Paradise in the Mississippi Delta 396± Acres in Leflore County, MS

Explore this 396+/- acre Mississippi Delta hunting property in a prime location in Leflore County, just north of Greenwood, MS. This property is equipped with utilities and water along the road, providing an ideal spot for a campsite. This property is a hunter's paradise with three trenches that can be strategically utilized for duck holes, 3-4 timber duck holes, and 8-10 deer food plots featuring tower stands and feeders. With frontage on Hwy 7 and a secure gated entrance, the tract offers easy access. The wildlife is abundant, with deer, ducks, squirrels, rabbits, and occasional turkeys traversing the landscape. The property's versatility shines through its year-round hunting potential, complemented by a pond that is a reliable water source for your duck holes. An old railroad easement, integrated into the property, grants access to the giant sand creek and levee, enhancing your hunting experience as you track mature bucks along the creek. Take the chance to witness the endless possibilities of this 396+/- acre hunting tract. For a private showing, contact Anthony today!