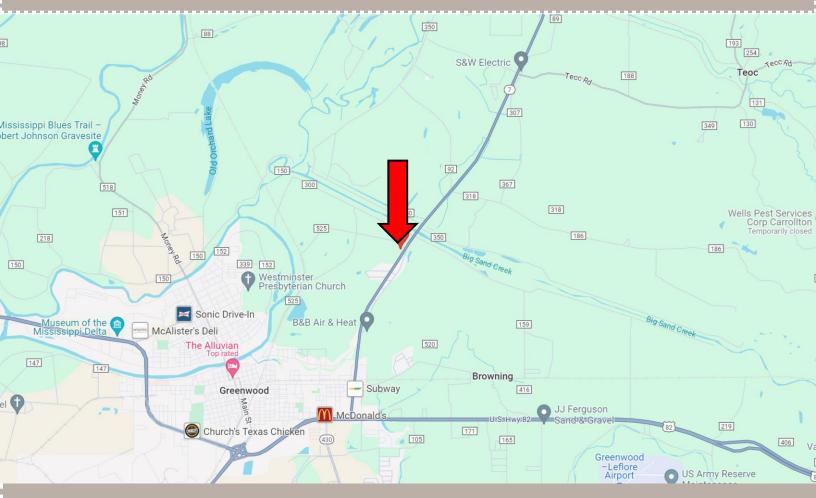

## **DIRECTIONAL MAP**

**Directions from Greenwood, MS:** Travel East on Hwy 82 Frontage Road for approximately 1.6 miles. Turn left onto Hwy 7 N and travel 2.5 miles. The property will be on the left. <u>Click for Google Maps</u>