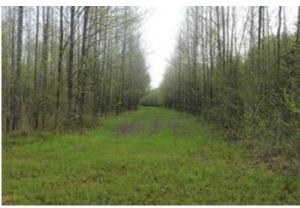

### Hunter's Paradise in the Mississippi Delta 396± Acres in Leflore County, MS

Explore this 396+/- acre Mississippi Delta hunting property in a prime location in Leflore County, just north of Greenwood, MS. This property is equipped with utilities and water along the road, providing an ideal spot for a campsite. This property is a hunter's paradise with three trenches that can be strategically utilized for duck holes, 3-4 timber duck holes, and 8-10 deer food plots featuring tower stands and feeders. With frontage on Hwy 7 and a secure gated entrance, the tract offers easy access. The wildlife is abundant, with deer, ducks, squirrels, rabbits, and occasional turkeys traversing the landscape. The property's versatility shines through its year-round hunting potential, complemented by a pond that is a reliable water source for your duck holes. An old railroad easement, integrated into the property, grants access to the giant sand creek and levee, enhancing your hunting experience as you track mature bucks along the creek. Take the chance to witness the endless possibilities of this 396+/- acre hunting tract. For a private showing, contact Anthony today!