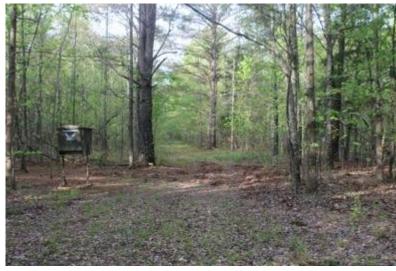

### Hunter's Paradise in the Mississippi Delta 396± Acres in Leflore County, MS

Explore this 396+/- acre Mississippi Delta hunting property in a prime location in Leflore County, just north of Greenwood, MS. This property is equipped with utilities and water along the road, providing an ideal spot for a campsite. This property is a hunter's paradise with three trenches that can be strategically utilized for duck holes, 3-4 timber duck holes, and 8-10 deer food plots featuring tower stands and feeders. With frontage on Hwy 7 and a secure gated entrance, the tract offers easy access. The wildlife is abundant, with deer, ducks, squirrels, rabbits, and occasional turkeys traversing the landscape. The property's versatility shines through its year-round hunting potential, complemented by a pond that is a reliable water source for your duck holes. An old railroad easement, integrated into the property, grants access to the giant sand creek and levee, enhancing your hunting experience as you track mature bucks along the creek. Take the chance to witness the endless possibilities of this 396+/- acre hunting tract. For a private showing, contact Anthony today!