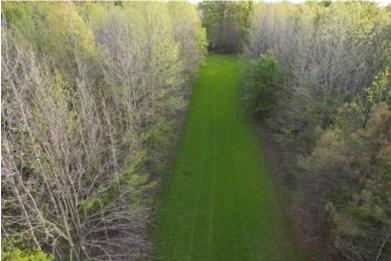

### Hunter's Paradise in the Mississippi Delta 396± Acres in Leflore County, MS

Explore this 396+/- acre Mississippi Delta hunting property in a prime location in Leflore County, just north of Greenwood, MS. This property is equipped with utilities and water along the road, providing an ideal spot for a campsite. This property is a hunter's paradise with three trenches that can be strategically utilized for duck holes, 3-4 timber duck holes, and 8-10 deer food plots featuring tower stands and feeders. With frontage on Hwy 7 and a secure gated entrance, the tract offers easy access. The wildlife is abundant, with deer, ducks, squirrels, rabbits, and occasional turkeys traversing the landscape. The property's versatility shines through its year-round hunting potential, complemented by a pond that is a reliable water source for your duck holes. An old railroad easement, integrated into the property, grants access to the giant sand creek and levee, enhancing your hunting experience as you track mature bucks along the creek. Take the chance to witness the endless possibilities of this 396+/- acre hunting tract. For a private showing, contact Anthony today!