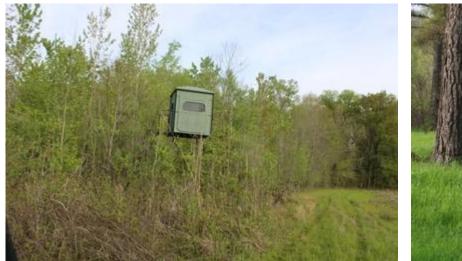

### Hunter's Paradise in the Mississippi Delta 396± Acres in Leflore County, MS

Explore this 396+/- acre Mississippi Delta hunting property in a prime location in Leflore County, just north of Greenwood, MS. This property is equipped with utilities and water along the road, providing an ideal spot for a campsite. This property is a hunter's paradise with three trenches that can be strategically utilized for duck holes, 3-4 timber duck holes, and 8-10 deer food plots featuring tower stands and feeders. With frontage on Hwy 7 and a secure gated entrance, the tract offers easy access. The wildlife is abundant, with deer, ducks, squirrels, rabbits, and occasional turkeys traversing the landscape. The property's versatility shines through its year-round hunting potential, complemented by a pond that is a reliable water source for your duck holes. An old railroad easement, integrated into the property, grants access to the giant sand creek and levee, enhancing your hunting experience as you track mature bucks along the creek. Take the chance to witness the endless possibilities of this 396+/- acre hunting tract. For a private showing, contact Anthony today!