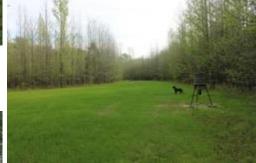

### Hunter's Paradise in the Mississippi Delta 396± Acres in Leflore County, MS

Explore this 396+/- acre Mississippi Delta hunting property in a prime location in Leflore County, just north of Greenwood, MS. This property is equipped with utilities and water along the road, providing an ideal spot for a campsite. This property is a hunter's paradise with three trenches that can be strategically utilized for duck holes, 3-4 timber duck holes, and 8-10 deer food plots featuring tower stands and feeders. With frontage on Hwy 7 and a secure gated entrance, the tract offers easy access. The wildlife is abundant, with deer, ducks, squirrels, rabbits, and occasional turkeys traversing the landscape. The property's versatility shines through its year-round hunting potential, complemented by a pond that is a reliable water source for your duck holes. An old railroad easement, integrated into the property, grants access to the giant sand creek and levee, enhancing your hunting experience as you track mature bucks along the creek. Take the chance to witness the endless possibilities of this 396+/- acre hunting tract. For a private showing, contact Anthony today!