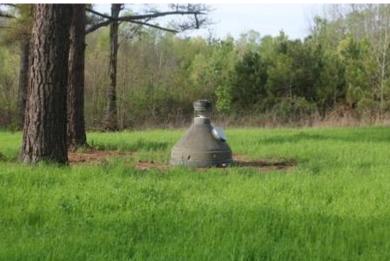

### Hunter's Paradise in the Mississippi Delta 396± Acres in Leflore County, MS

Explore this 396+/- acre Mississippi Delta hunting property in a prime location in Leflore County, just north of Greenwood, MS. This property is equipped with utilities and water along the road, providing an ideal spot for a campsite. This property is a hunter's paradise with three trenches that can be strategically utilized for duck holes, 3-4 timber duck holes, and 8-10 deer food plots featuring tower stands and feeders. With frontage on Hwy 7 and a secure gated entrance, the tract offers easy access. The wildlife is abundant, with deer, ducks, squirrels, rabbits, and occasional turkeys traversing the landscape. The property's versatility shines through its year-round hunting potential, complemented by a pond that is a reliable water source for your duck holes. An old railroad easement, integrated into the property, grants access to the giant sand creek and levee, enhancing your hunting experience as you track mature bucks along the creek. Take the chance to witness the endless possibilities of this 396+/- acre hunting tract. For a private showing, contact Anthony today!