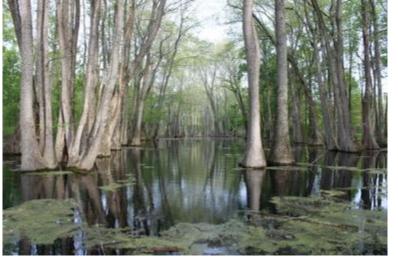

### Hunter's Paradise in the Mississippi Delta 396± Acres in Leflore County, MS

Explore this 396+/- acre Mississippi Delta hunting property in a prime location in Leflore County, just north of Greenwood, MS. This property is equipped with utilities and water along the road, providing an ideal spot for a campsite. This property is a hunter's paradise with three trenches that can be strategically utilized for duck holes, 3-4 timber duck holes, and 8-10 deer food plots featuring tower stands and feeders. With frontage on Hwy 7 and a secure gated entrance, the tract offers easy access. The wildlife is abundant, with deer, ducks, squirrels, rabbits, and occasional turkeys traversing the landscape. The property's versatility shines through its year-round hunting potential, complemented by a pond that is a reliable water source for your duck holes. An old railroad easement, integrated into the property, grants access to the giant sand creek and levee, enhancing your hunting experience as you track mature bucks along the creek. Take the chance to witness the endless possibilities of this 396+/- acre hunting tract. For a private showing, contact Anthony today!