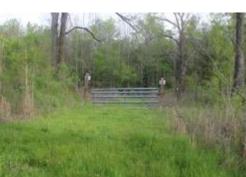

### Hunter's Paradise in the Mississippi Delta 396± Acres in Leflore County, MS

Explore this 396+/- acre Mississippi Delta hunting property in a prime location in Leflore County, just north of Greenwood, MS. This property is equipped with utilities and water along the road, providing an ideal spot for a campsite. This property is a hunter's paradise with three trenches that can be strategically utilized for duck holes, 3-4 timber duck holes, and 8-10 deer food plots featuring tower stands and feeders. With frontage on Hwy 7 and a secure gated entrance, the tract offers easy access. The wildlife is abundant, with deer, ducks, squirrels, rabbits, and occasional turkeys traversing the landscape. The property's versatility shines through its year-round hunting potential, complemented by a pond that is a reliable water source for your duck holes. An old railroad easement, integrated into the property, grants access to the giant sand creek and levee, enhancing your hunting experience as you track mature bucks along the creek. Take the chance to witness the endless possibilities of this 396+/- acre hunting tract. For a private showing, contact Anthony today!