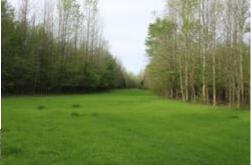

### Hunter's Paradise in the Mississippi Delta 396± Acres in Leflore County, MS

Explore this 396+/- acre Mississippi Delta hunting property in a prime location in Leflore County, just north of Greenwood, MS. This property is equipped with utilities and water along the road, providing an ideal spot for a campsite. This property is a hunter's paradise with three trenches that can be strategically utilized for duck holes, 3-4 timber duck holes, and 8-10 deer food plots featuring tower stands and feeders. With frontage on Hwy 7 and a secure gated entrance, the tract offers easy access. The wildlife is abundant, with deer, ducks, squirrels, rabbits, and occasional turkeys traversing the landscape. The property's versatility shines through its year-round hunting potential, complemented by a pond that is a reliable water source for your duck holes. An old railroad easement, integrated into the property, grants access to the giant sand creek and levee, enhancing your hunting experience as you track mature bucks along the creek. Take the chance to witness the endless possibilities of this 396+/- acre hunting tract. For a private showing, contact Anthony today!