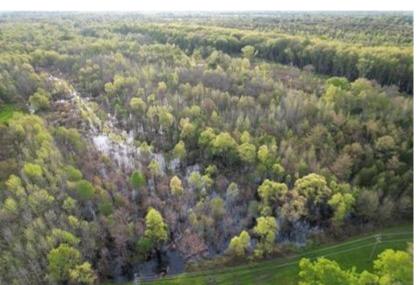

### Hunter's Paradise in the Mississippi Delta 396± Acres in Leflore County, MS

Explore this 396+/- acre Mississippi Delta hunting property in a prime location in Leflore County, just north of Greenwood, MS. This property is equipped with utilities and water along the road, providing an ideal spot for a campsite. This property is a hunter's paradise with three trenches that can be strategically utilized for duck holes, 3-4 timber duck holes, and 8-10 deer food plots featuring tower stands and feeders. With frontage on Hwy 7 and a secure gated entrance, the tract offers easy access. The wildlife is abundant, with deer, ducks, squirrels, rabbits, and occasional turkeys traversing the landscape. The property's versatility shines through its year-round hunting potential, complemented by a pond that is a reliable water source for your duck holes. An old railroad easement, integrated into the property, grants access to the giant sand creek and levee, enhancing your hunting experience as you track mature bucks along the creek. Take the chance to witness the endless possibilities of this 396+/- acre hunting tract. For a private showing, contact Anthony today!