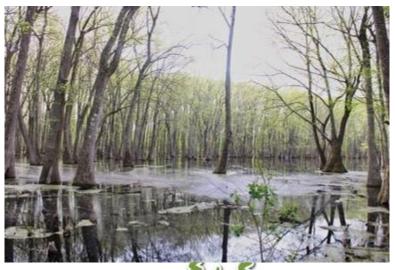

### Hunter's Paradise in the Mississippi Delta 396± Acres in Leflore County, MS

Explore this 396+/- acre Mississippi Delta hunting property in a prime location in Leflore County, just north of Greenwood, MS. This property is equipped with utilities and water along the road, providing an ideal spot for a campsite. This property is a hunter's paradise with three trenches that can be strategically utilized for duck holes, 3-4 timber duck holes, and 8-10 deer food plots featuring tower stands and feeders. With frontage on Hwy 7 and a secure gated entrance, the tract offers easy access. The wildlife is abundant, with deer, ducks, squirrels, rabbits, and occasional turkeys traversing the landscape. The property's versatility shines through its year-round hunting potential, complemented by a pond that is a reliable water source for your duck holes. An old railroad easement, integrated into the property, grants access to the giant sand creek and levee, enhancing your hunting experience as you track mature bucks along the creek. Take the chance to witness the endless possibilities of this 396+/- acre hunting tract. For a private showing, contact Anthony today!