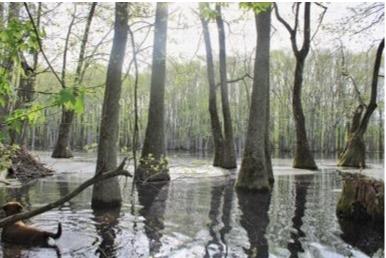

### Hunter's Paradise in the Mississippi Delta 396± Acres in Leflore County, MS

Explore this 396+/- acre Mississippi Delta hunting property in a prime location in Leflore County, just north of Greenwood, MS. This property is equipped with utilities and water along the road, providing an ideal spot for a campsite. This property is a hunter's paradise with three trenches that can be strategically utilized for duck holes, 3-4 timber duck holes, and 8-10 deer food plots featuring tower stands and feeders. With frontage on Hwy 7 and a secure gated entrance, the tract offers easy access. The wildlife is abundant, with deer, ducks, squirrels, rabbits, and occasional turkeys traversing the landscape. The property's versatility shines through its year-round hunting potential, complemented by a pond that is a reliable water source for your duck holes. An old railroad easement, integrated into the property, grants access to the giant sand creek and levee, enhancing your hunting experience as you track mature bucks along the creek. Take the chance to witness the endless possibilities of this 396+/- acre hunting tract. For a private showing, contact Anthony today!