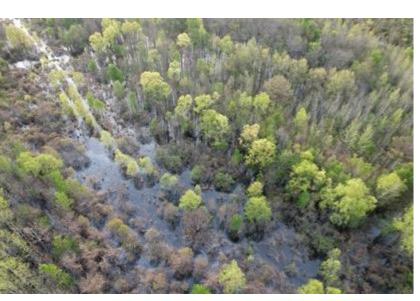

### Hunter's Paradise in the Mississippi Delta 396± Acres in Leflore County, MS

Explore this 396+/- acre Mississippi Delta hunting property in a prime location in Leflore County, just north of Greenwood, MS. This property is equipped with utilities and water along the road, providing an ideal spot for a campsite. This property is a hunter's paradise with three trenches that can be strategically utilized for duck holes, 3-4 timber duck holes, and 8-10 deer food plots featuring tower stands and feeders. With frontage on Hwy 7 and a secure gated entrance, the tract offers easy access. The wildlife is abundant, with deer, ducks, squirrels, rabbits, and occasional turkeys traversing the landscape. The property's versatility shines through its year-round hunting potential, complemented by a pond that is a reliable water source for your duck holes. An old railroad easement, integrated into the property, grants access to the giant sand creek and levee, enhancing your hunting experience as you track mature bucks along the creek. Take the chance to witness the endless possibilities of this 396+/- acre hunting tract. For a private showing, contact Anthony today!