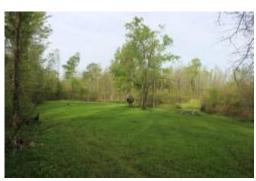

### Hunter's Paradise in the Mississippi Delta 396± Acres in Leflore County, MS

Explore this 396+/- acre Mississippi Delta hunting property in a prime location in Leflore County, just north of Greenwood, MS. This property is equipped with utilities and water along the road, providing an ideal spot for a campsite. This property is a hunter's paradise with three trenches that can be strategically utilized for duck holes, 3-4 timber duck holes, and 8-10 deer food plots featuring tower stands and feeders. With frontage on Hwy 7 and a secure gated entrance, the tract offers easy access. The wildlife is abundant, with deer, ducks, squirrels, rabbits, and occasional turkeys traversing the landscape. The property's versatility shines through its year-round hunting potential, complemented by a pond that is a reliable water source for your duck holes. An old railroad easement, integrated into the property, grants access to the giant sand creek and levee, enhancing your hunting experience as you track mature bucks along the creek. Take the chance to witness the endless possibilities of this 396+/- acre hunting tract. For a private showing, contact Anthony today!