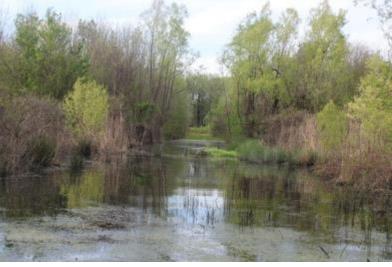

### Hunter's Paradise in the Mississippi Delta 396± Acres in Leflore County, MS

Explore this 396+/- acre Mississippi Delta hunting property in a prime location in Leflore County, just north of Greenwood, MS. This property is equipped with utilities and water along the road, providing an ideal spot for a campsite. This property is a hunter's paradise with three trenches that can be strategically utilized for duck holes, 3-4 timber duck holes, and 8-10 deer food plots featuring tower stands and feeders. With frontage on Hwy 7 and a secure gated entrance, the tract offers easy access. The wildlife is abundant, with deer, ducks, squirrels, rabbits, and occasional turkeys traversing the landscape. The property's versatility shines through its year-round hunting potential, complemented by a pond that is a reliable water source for your duck holes. An old railroad easement, integrated into the property, grants access to the giant sand creek and levee, enhancing your hunting experience as you track mature bucks along the creek. Take the chance to witness the endless possibilities of this 396+/- acre hunting tract. For a private showing, contact Anthony today!