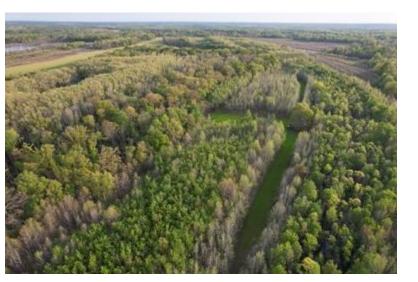

### Hunter's Paradise in the Mississippi Delta 396± Acres in Leflore County, MS

Explore this 396+/- acre Mississippi Delta hunting property in a prime location in Leflore County, just north of Greenwood, MS. This property is equipped with utilities and water along the road, providing an ideal spot for a campsite. This property is a hunter's paradise with three trenches that can be strategically utilized for duck holes, 3-4 timber duck holes, and 8-10 deer food plots featuring tower stands and feeders. With frontage on Hwy 7 and a secure gated entrance, the tract offers easy access. The wildlife is abundant, with deer, ducks, squirrels, rabbits, and occasional turkeys traversing the landscape. The property's versatility shines through its year-round hunting potential, complemented by a pond that is a reliable water source for your duck holes. An old railroad easement, integrated into the property, grants access to the giant sand creek and levee, enhancing your hunting experience as you track mature bucks along the creek. Take the chance to witness the endless possibilities of this 396+/- acre hunting tract. For a private showing, contact Anthony today!