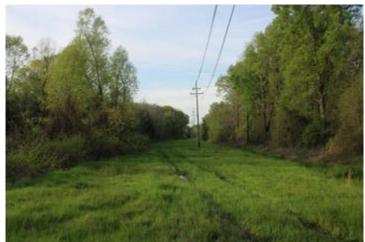

### Hunter's Paradise in the Mississippi Delta 396± Acres in Leflore County, MS

Explore this 396+/- acre Mississippi Delta hunting property in a prime location in Leflore County, just north of Greenwood, MS. This property is equipped with utilities and water along the road, providing an ideal spot for a campsite. This property is a hunter's paradise with three trenches that can be strategically utilized for duck holes, 3-4 timber duck holes, and 8-10 deer food plots featuring tower stands and feeders. With frontage on Hwy 7 and a secure gated entrance, the tract offers easy access. The wildlife is abundant, with deer, ducks, squirrels, rabbits, and occasional turkeys traversing the landscape. The property's versatility shines through its year-round hunting potential, complemented by a pond that is a reliable water source for your duck holes. An old railroad easement, integrated into the property, grants access to the giant sand creek and levee, enhancing your hunting experience as you track mature bucks along the creek. Take the chance to witness the endless possibilities of this 396+/- acre hunting tract. For a private showing, contact Anthony today!