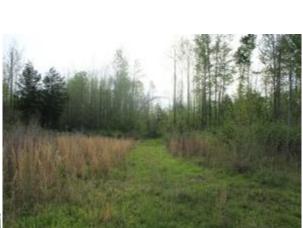

### Hunter's Paradise in the Mississippi Delta 396± Acres in Leflore County, MS

Explore this 396+/- acre Mississippi Delta hunting property in a prime location in Leflore County, just north of Greenwood, MS. This property is equipped with utilities and water along the road, providing an ideal spot for a campsite. This property is a hunter's paradise with three trenches that can be strategically utilized for duck holes, 3-4 timber duck holes, and 8-10 deer food plots featuring tower stands and feeders. With frontage on Hwy 7 and a secure gated entrance, the tract offers easy access. The wildlife is abundant, with deer, ducks, squirrels, rabbits, and occasional turkeys traversing the landscape. The property's versatility shines through its year-round hunting potential, complemented by a pond that is a reliable water source for your duck holes. An old railroad easement, integrated into the property, grants access to the giant sand creek and levee, enhancing your hunting experience as you track mature bucks along the creek. Take the chance to witness the endless possibilities of this 396+/- acre hunting tract. For a private showing, contact Anthony today!