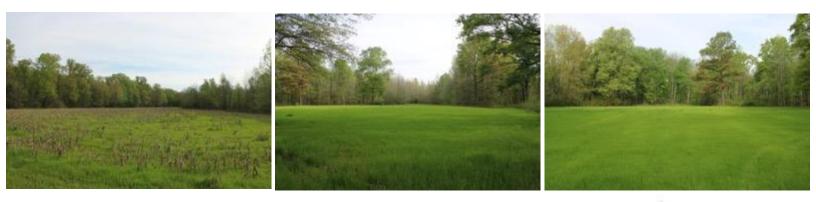

### Hunter's Paradise in the Mississippi Delta 396± Acres in Leflore County, MS

Explore this 396+/- acre Mississippi Delta hunting property in a prime location in Leflore County, just north of Greenwood, MS. This property is equipped with utilities and water along the road, providing an ideal spot for a campsite. This property is a hunter's paradise with three trenches that can be strategically utilized for duck holes, 3-4 timber duck holes, and 8-10 deer food plots featuring tower stands and feeders. With frontage on Hwy 7 and a secure gated entrance, the tract offers easy access. The wildlife is abundant, with deer, ducks, squirrels, rabbits, and occasional turkeys traversing the landscape. The property's versatility shines through its year-round hunting potential, complemented by a pond that is a reliable water source for your duck holes. An old railroad easement, integrated into the property, grants access to the giant sand creek and levee, enhancing your hunting experience as you track mature bucks along the creek. Take the chance to witness the endless possibilities of this 396+/- acre hunting tract. For a private showing, contact Anthony today!