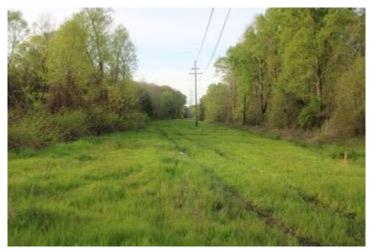

### Hunter's Paradise in the Mississippi Delta 396± Acres in Leflore County, MS

Explore this 396+/- acre Mississippi Delta hunting property in a prime location in Leflore County, just north of Greenwood, MS. This property is equipped with utilities and water along the road, providing an ideal spot for a campsite. This property is a hunter's paradise with three trenches that can be strategically utilized for duck holes, 3-4 timber duck holes, and 8-10 deer food plots featuring tower stands and feeders. With frontage on Hwy 7 and a secure gated entrance, the tract offers easy access. The wildlife is abundant, with deer, ducks, squirrels, rabbits, and occasional turkeys traversing the landscape. The property's versatility shines through its year-round hunting potential, complemented by a pond that is a reliable water source for your duck holes. An old railroad easement, integrated into the property, grants access to the giant sand creek and levee, enhancing your hunting experience as you track mature bucks along the creek. Take the chance to witness the endless possibilities of this 396+/- acre hunting tract. For a private showing, contact Anthony today!