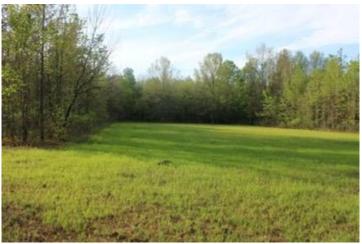

### Hunter's Paradise in the Mississippi Delta 396± Acres in Leflore County, MS

Explore this 396+/- acre Mississippi Delta hunting property in a prime location in Leflore County, just north of Greenwood, MS. This property is equipped with utilities and water along the road, providing an ideal spot for a campsite. This property is a hunter's paradise with three trenches that can be strategically utilized for duck holes, 3-4 timber duck holes, and 8-10 deer food plots featuring tower stands and feeders. With frontage on Hwy 7 and a secure gated entrance, the tract offers easy access. The wildlife is abundant, with deer, ducks, squirrels, rabbits, and occasional turkeys traversing the landscape. The property's versatility shines through its year-round hunting potential, complemented by a pond that is a reliable water source for your duck holes. An old railroad easement, integrated into the property, grants access to the giant sand creek and levee, enhancing your hunting experience as you track mature bucks along the creek. Take the chance to witness the endless possibilities of this 396+/- acre hunting tract. For a private showing, contact Anthony today!