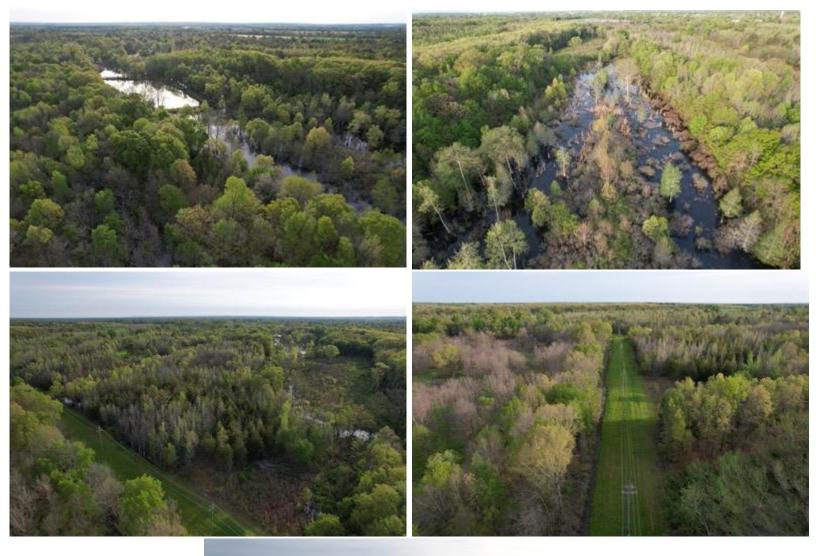

### Hunter's Paradise in the Mississippi Delta 396± Acres in Leflore County, MS

Explore this 396+/- acre Mississippi Delta hunting property in a prime location in Leflore County, just north of Greenwood, MS. This property is equipped with utilities and water along the road, providing an ideal spot for a campsite. This property is a hunter's paradise with three trenches that can be strategically utilized for duck holes, 3-4 timber duck holes, and 8-10 deer food plots featuring tower stands and feeders. With frontage on Hwy 7 and a secure gated entrance, the tract offers easy access. The wildlife is abundant, with deer, ducks, squirrels, rabbits, and occasional turkeys traversing the landscape. The property's versatility shines through its year-round hunting potential, complemented by a pond that is a reliable water source for your duck holes. An old railroad easement, integrated into the property, grants access to the giant sand creek and levee, enhancing your hunting experience as you track mature bucks along the creek. Take the chance to witness the endless possibilities of this 396+/- acre hunting tract. For a private showing, contact Anthony today!