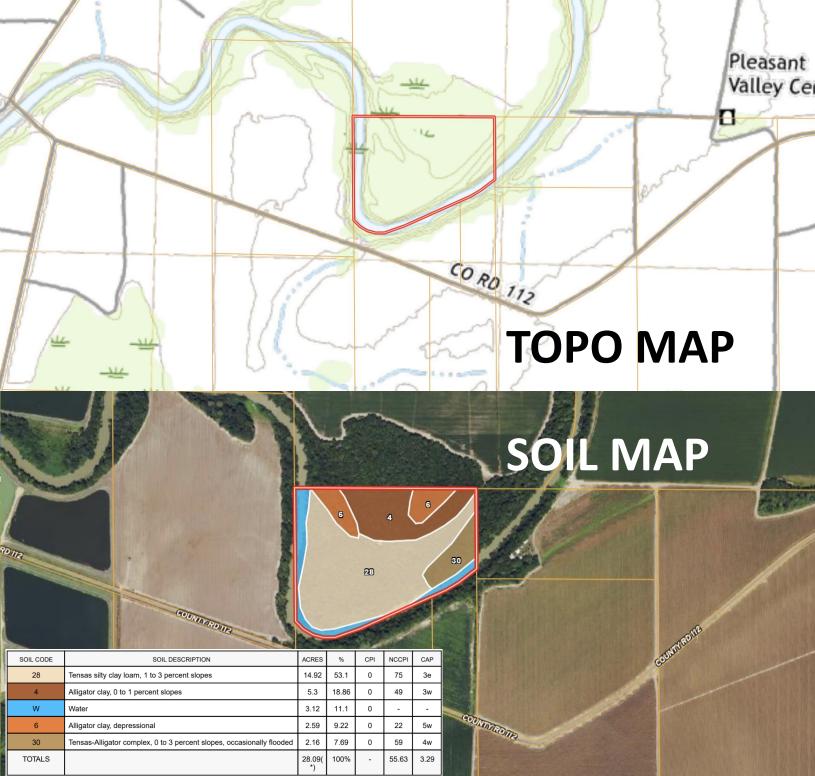

# 28.1± Wooded Acres along the Quiver River in Leflore County, MS

This 28.1± acre wooded tract in Leflore County, MS, offers a great hunting tract opportunity as it is located along the Quiver River, attracting wildlife. The frontage along the Quiver River also serves as an opportunity for fishing from the property. Call Charlie Heinsz or Tracey Bell to schedule your private showing!