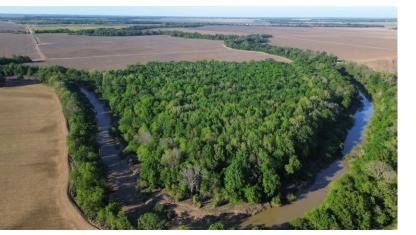

# 28.1± Wooded Acres along the Quiver River in Leflore County, MS

This 28.1± acre wooded tract in Leflore County, MS, offers a great hunting tract opportunity as it is located along the Quiver River, attracting wildlife. The frontage along the Quiver River also serves as an opportunity for fishing from the property. Call Charlie Heinsz or Tracey Bell to schedule your private showing!