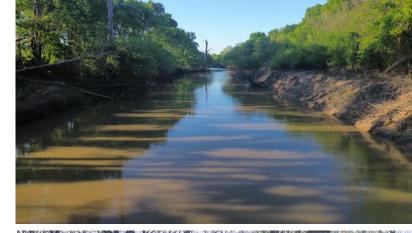

# 28.1± Wooded Acres along the Quiver River in Leflore County, MS

This 28.1± acre wooded tract in Leflore County, MS, offers a great hunting tract opportunity as it is located along the Quiver River, attracting wildlife. The frontage along the Quiver River also serves as an opportunity for fishing from the property. Call Charlie Heinsz or Tracey Bell to schedule your private showing!