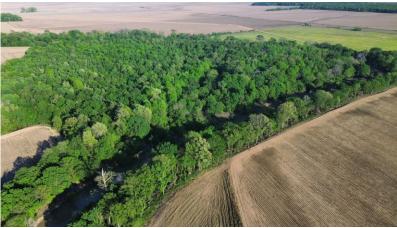

# 28.1± Wooded Acres along the Quiver River in Leflore County, MS

This 28.1± acre wooded tract in Leflore County, MS, offers a great hunting tract opportunity as it is located along the Quiver River, attracting wildlife. The frontage along the Quiver River also serves as an opportunity for fishing from the property. Call Charlie Heinsz or Tracey Bell to schedule your private showing!