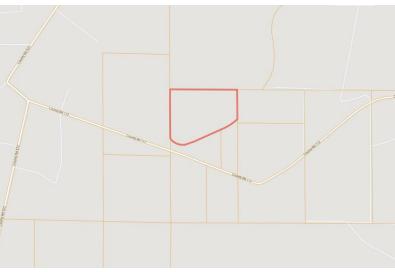

# 28.1± Wooded Acres along the Quiver River in Leflore County, MS

This 28.1± acre wooded tract in Leflore County, MS, offers a great hunting tract opportunity as it is located along the Quiver River, attracting wildlife. The frontage along the Quiver River also serves as an opportunity for fishing from the property. Call Charlie Heinsz or Tracey Bell to schedule your private showing!