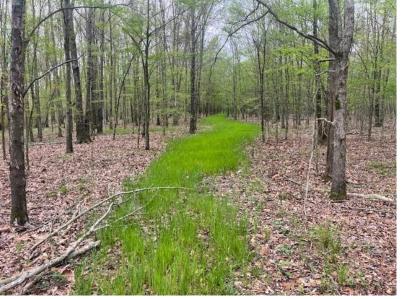

# 28.1± Wooded Acres along the Quiver River in Leflore County, MS

This 28.1± acre wooded tract in Leflore County, MS, offers a great hunting tract opportunity as it is located along the Quiver River, attracting wildlife. The frontage along the Quiver River also serves as an opportunity for fishing from the property. Call Charlie Heinsz or Tracey Bell to schedule your private showing!