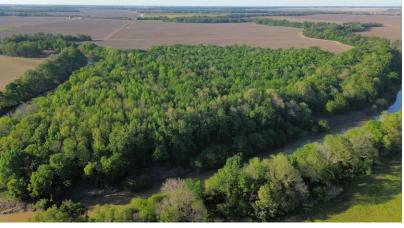

# 28.1± Wooded Acres along the Quiver River in Leflore County, MS

This 28.1± acre wooded tract in Leflore County, MS, offers a great hunting tract opportunity as it is located along the Quiver River, attracting wildlife. The frontage along the Quiver River also serves as an opportunity for fishing from the property. Call Charlie Heinsz or Tracey Bell to schedule your private showing!