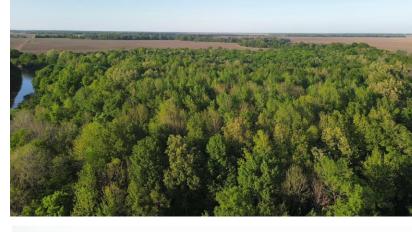

# 28.1± Wooded Acres along the Quiver River in Leflore County, MS

This 28.1± acre wooded tract in Leflore County, MS, offers a great hunting tract opportunity as it is located along the Quiver River, attracting wildlife. The frontage along the Quiver River also serves as an opportunity for fishing from the property. Call Charlie Heinsz or Tracey Bell to schedule your private showing!