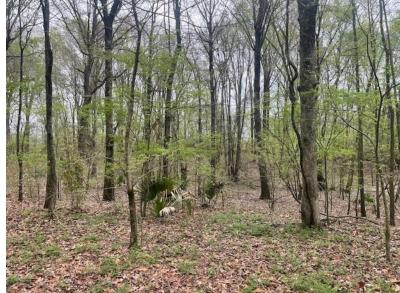

# 28.1± Wooded Acres along the Quiver River in Leflore County, MS

This 28.1± acre wooded tract in Leflore County, MS, offers a great hunting tract opportunity as it is located along the Quiver River, attracting wildlife. The frontage along the Quiver River also serves as an opportunity for fishing from the property. Call Charlie Heinsz or Tracey Bell to schedule your private showing!