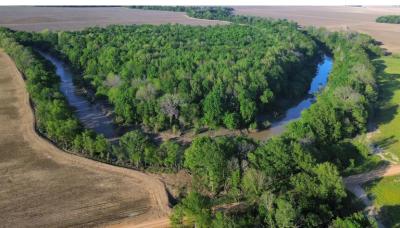

# 28.1± Wooded Acres along the Quiver River in Leflore County, MS

This 28.1± acre wooded tract in Leflore County, MS, offers a great hunting tract opportunity as it is located along the Quiver River, attracting wildlife. The frontage along the Quiver River also serves as an opportunity for fishing from the property. Call Charlie Heinsz or Tracey Bell to schedule your private showing!