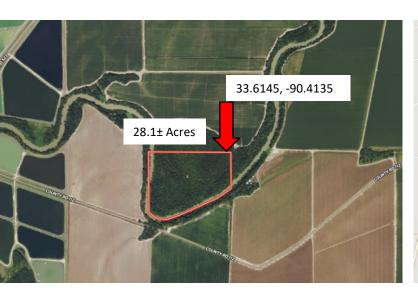

# 28.1± Wooded Acres along the Quiver River in Leflore County, MS

This 28.1± acre wooded tract in Leflore County, MS, offers a great hunting tract opportunity as it is located along the Quiver River, attracting wildlife. The frontage along the Quiver River also serves as an opportunity for fishing from the property. Call Charlie Heinsz or Tracey Bell to schedule your private showing!