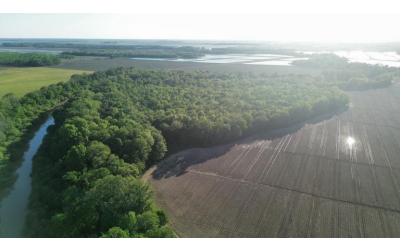

# 28.1± Wooded Acres along the Quiver River in Leflore County, MS

This 28.1± acre wooded tract in Leflore County, MS, offers a great hunting tract opportunity as it is located along the Quiver River, attracting wildlife. The frontage along the Quiver River also serves as an opportunity for fishing from the property. Call Charlie Heinsz or Tracey Bell to schedule your private showing!