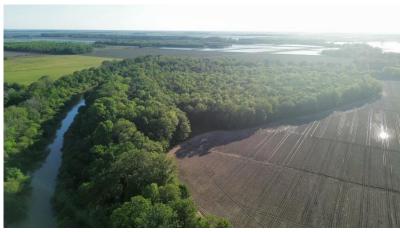

# 28.1± Wooded Acres along the Quiver River in Leflore County, MS

This 28.1± acre wooded tract in Leflore County, MS, offers a great hunting tract opportunity as it is located along the Quiver River, attracting wildlife. The frontage along the Quiver River also serves as an opportunity for fishing from the property. Call Charlie Heinsz or Tracey Bell to schedule your private showing!