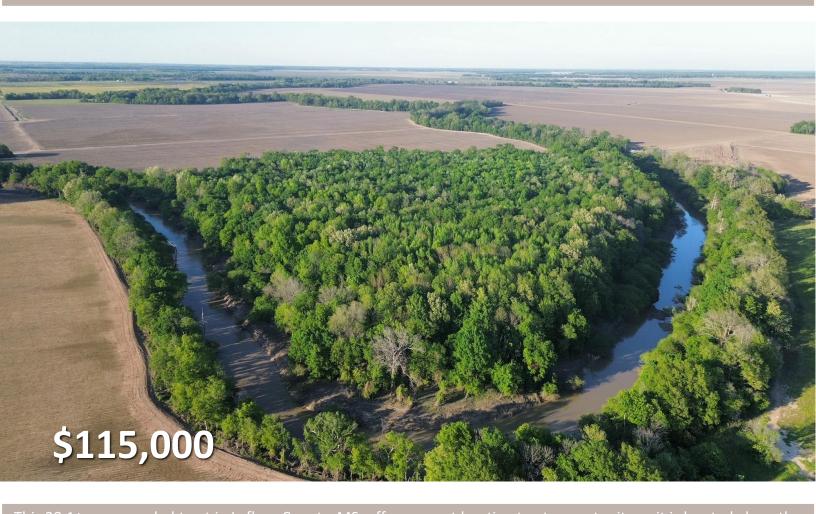

# 28.1± Wooded Acres along the Quiver River in Leflore County, MS

This 28.1± acre wooded tract in Leflore County, MS, offers a great hunting tract opportunity as it is located along the Quiver River, attracting wildlife. The frontage along the Quiver River also serves as an opportunity for fishing from the property. Call Charlie Heinsz or Tracey Bell to schedule your private showing!