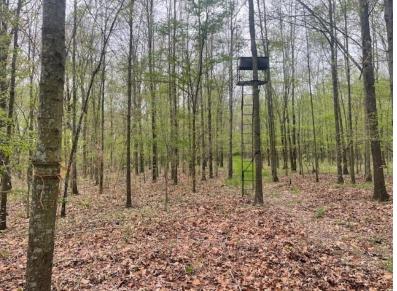

# 28.1± Wooded Acres along the Quiver River in Leflore County, MS

This 28.1± acre wooded tract in Leflore County, MS, offers a great hunting tract opportunity as it is located along the Quiver River, attracting wildlife. The frontage along the Quiver River also serves as an opportunity for fishing from the property. Call Charlie Heinsz or Tracey Bell to schedule your private showing!