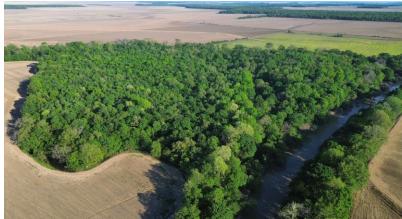

# 28.1± Wooded Acres along the Quiver River in Leflore County, MS

This 28.1± acre wooded tract in Leflore County, MS, offers a great hunting tract opportunity as it is located along the Quiver River, attracting wildlife. The frontage along the Quiver River also serves as an opportunity for fishing from the property. Call Charlie Heinsz or Tracey Bell to schedule your private showing!