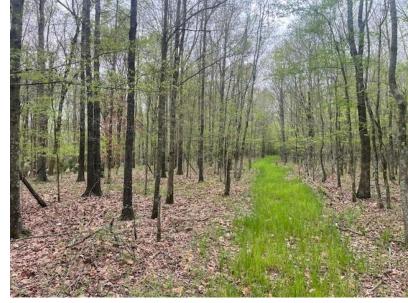

# 28.1± Wooded Acres along the Quiver River in Leflore County, MS

This 28.1± acre wooded tract in Leflore County, MS, offers a great hunting tract opportunity as it is located along the Quiver River, attracting wildlife. The frontage along the Quiver River also serves as an opportunity for fishing from the property. Call Charlie Heinsz or Tracey Bell to schedule your private showing!