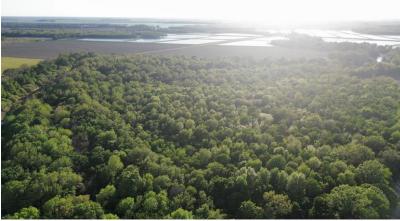

# 28.1± Wooded Acres along the Quiver River in Leflore County, MS

This 28.1± acre wooded tract in Leflore County, MS, offers a great hunting tract opportunity as it is located along the Quiver River, attracting wildlife. The frontage along the Quiver River also serves as an opportunity for fishing from the property. Call Charlie Heinsz or Tracey Bell to schedule your private showing!