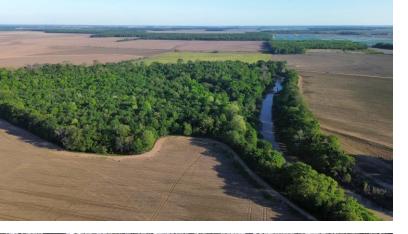

# 28.1± Wooded Acres along the Quiver River in Leflore County, MS

This 28.1± acre wooded tract in Leflore County, MS, offers a great hunting tract opportunity as it is located along the Quiver River, attracting wildlife. The frontage along the Quiver River also serves as an opportunity for fishing from the property. Call Charlie Heinsz or Tracey Bell to schedule your private showing!