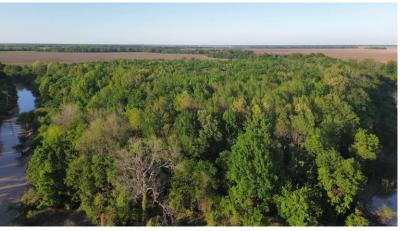

# 28.1± Wooded Acres along the Quiver River in Leflore County, MS

This 28.1± acre wooded tract in Leflore County, MS, offers a great hunting tract opportunity as it is located along the Quiver River, attracting wildlife. The frontage along the Quiver River also serves as an opportunity for fishing from the property. Call Charlie Heinsz or Tracey Bell to schedule your private showing!