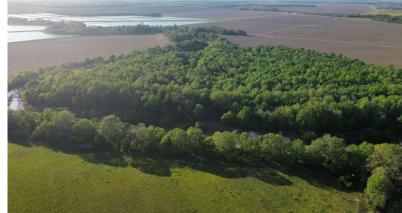

# 28.1± Wooded Acres along the Quiver River in Leflore County, MS

This 28.1± acre wooded tract in Leflore County, MS, offers a great hunting tract opportunity as it is located along the Quiver River, attracting wildlife. The frontage along the Quiver River also serves as an opportunity for fishing from the property. Call Charlie Heinsz or Tracey Bell to schedule your private showing!