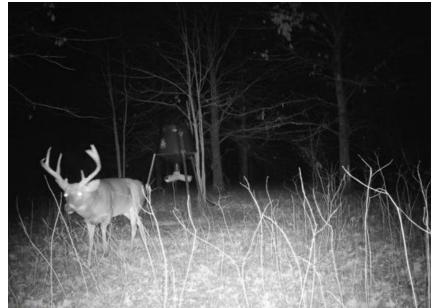

# 28.1± Wooded Acres along the Quiver River in Leflore County, MS

This 28.1± acre wooded tract in Leflore County, MS, offers a great hunting tract opportunity as it is located along the Quiver River, attracting wildlife. The frontage along the Quiver River also serves as an opportunity for fishing from the property. Call Charlie Heinsz or Tracey Bell to schedule your private showing!