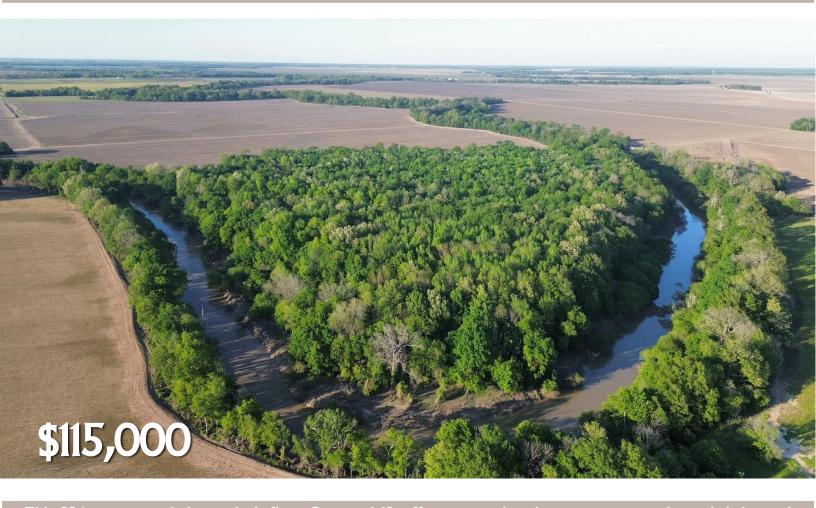

# 28.1± Wooded Acres along the Quiver River in Leflore County, MS

This 28.1± acre wooded tract in Leflore County, MS, offers a great hunting tract opportunity as it is located along the Quiver River, attracting wildlife. The frontage along the Quiver River also serves as an opportunity for fishing from the property. Call Charlie Heinsz or Tracey Bell to schedule your private showing!