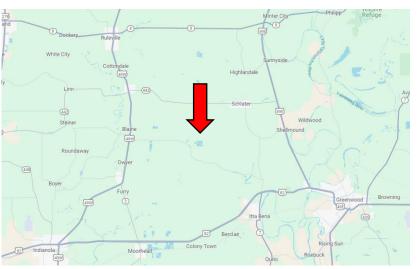

#### CHARLIE **HEINSZ**

REALTOF

O: 662.441.2500 | C: 662.719.7218 Charlie@TomSmithLand.com

TomSmithLandandHomes.com

Directions from Hwy 82 & Hwy 49 in Indianola, MS: Travel north on HWY 49 for 12.1 miles. Turn right onto Fisackerly Road and travel 4.5 miles. Turn right onto CR 527 and travel .9 miles. Turn left onto CR 523 and travel 1.8 miles. Turn right onto CR 112. After 0.6 miles, the property will be on the left. Click for Google Maps.