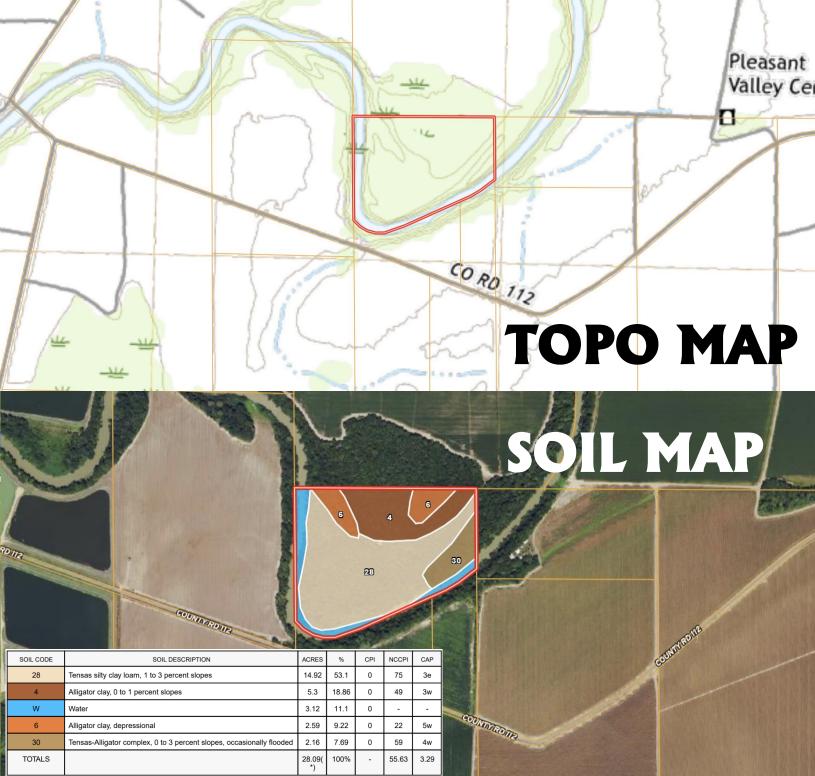

# 28.1± Wooded Acres along the Quiver River in Leflore County, MS

This 28.1± acre wooded tract in Leflore County, MS, offers a great hunting tract opportunity as it is located along the Quiver River, attracting wildlife. The frontage along the Quiver River also serves as an opportunity for fishing from the property. Call Charlie Heinsz or Tracey Bell to schedule your private showing!