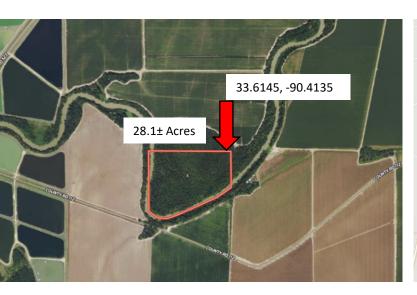

# 28.1± Wooded Acres along the Quiver River in Leflore County, MS

This 28.1± acre wooded tract in Leflore County, MS, offers a great hunting tract opportunity as it is located along the Quiver River, attracting wildlife. The frontage along the Quiver River also serves as an opportunity for fishing from the property. Call Charlie Heinsz or Tracey Bell to schedule your private showing!

#### CHARLIE **HEINSZ**

REALTOF

O: 662.441.2500 | C: 662.719.7218 Charlie@TomSmithLand.com

TomSmithLandandHomes.com

Directions from Hwy 82 & Hwy 49 in Indianola, MS: Travel north on HWY 49 for 12.1 miles. Turn right onto Fisackerly Road and travel 4.5 miles. Turn right onto CR 527 and travel .9 miles. Turn left onto CR 523 and travel 1.8 miles. Turn right onto CR 112. After 0.6 miles, the property will be on the left. Click for Google Maps.