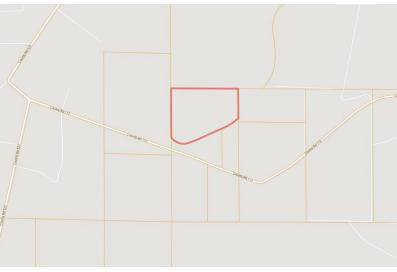

# 28.1± Wooded Acres along the Quiver River in Leflore County, MS

This 28.1± acre wooded tract in Leflore County, MS, offers a great hunting tract opportunity as it is located along the Quiver River, attracting wildlife. The frontage along the Quiver River also serves as an opportunity for fishing from the property. Call Charlie Heinsz or Tracey Bell to schedule your private showing!