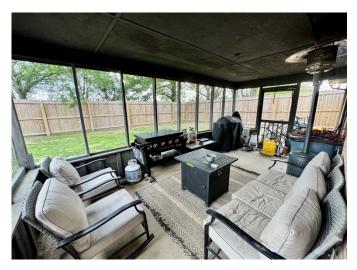

#### Address: 1717 Terrace Road Cleveland, MS 38732

Look at this newly updated home with 1,700 square feet, three bedrooms, and two bathrooms in Cleveland, Bolivar County, MS. This open floor plan offers plenty of space to cook in the kitchen and be part of the conversation in the living room. The house is located in a desirable neighborhood on a dead-end street, which offers plenty of privacy for you to enjoy the fenced-in backyard and screened-in porch. This house is also located next to Bear Pen Park, where you can enjoy fishing, feeding the ducks, or watching Little League baseball. This will make someone the perfect home. For a private showing, call Sarah Reese today!