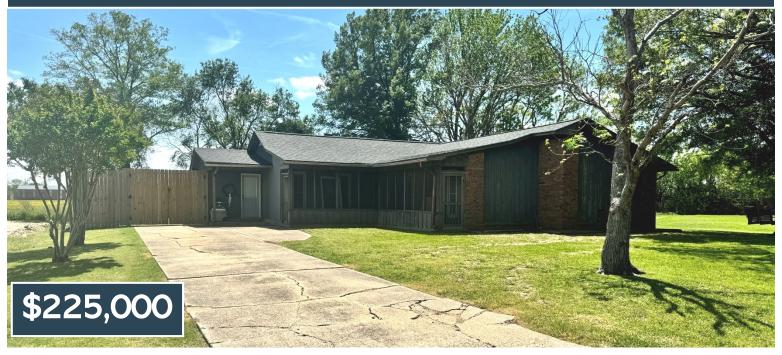

### Newly Updated Home Bolivar County, MS

#### Address: 1717 Terrace Road Cleveland, MS 38732

Look at this newly updated home with 1,700 square feet, three bedrooms, and two bathrooms in Cleveland, Bolivar County, MS. This open floor plan offers plenty of space to cook in the kitchen and be part of the conversation in the living room. The house is located in a desirable neighborhood on a dead-end street, which offers plenty of privacy for you to enjoy the fenced-in backyard and screened-in porch. This house is also located next to Bear Pen Park, where you can enjoy fishing, feeding the ducks, or watching Little League baseball. This will make someone the perfect home. For a private showing, call Sarah Reese today!