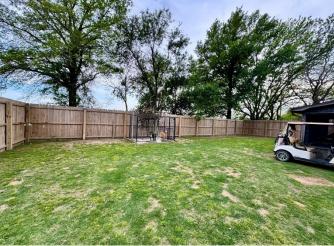

#### Address: 1717 Terrace Road Cleveland, MS 38732

Look at this newly updated home with 1,700 square feet, three bedrooms, and two bathrooms in Cleveland, Bolivar County, MS. This open floor plan offers plenty of space to cook in the kitchen and be part of the conversation in the living room. The house is located in a desirable neighborhood on a dead-end street, which offers plenty of privacy for you to enjoy the fenced-in backyard and screened-in porch. This house is also located next to Bear Pen Park, where you can enjoy fishing, feeding the ducks, or watching Little League baseball. This will make someone the perfect home. For a private showing, call Sarah Reese today!