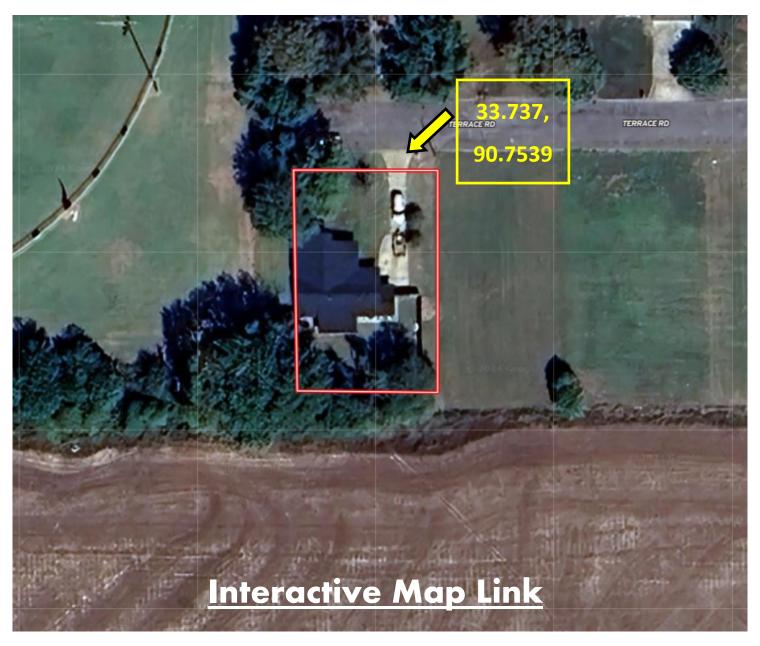

### Aerial Map

<u>Directions from Cleveland, MS:</u> Travel West on Hwy 8 for approximately 1.7 miles. Turn left onto Bishop Rd. and travel 0.9 miles. Turn right onto Terrace Rd. After 0.5 miles, the house will be on the left at the dead end. <u>Click for Google Maps.</u>