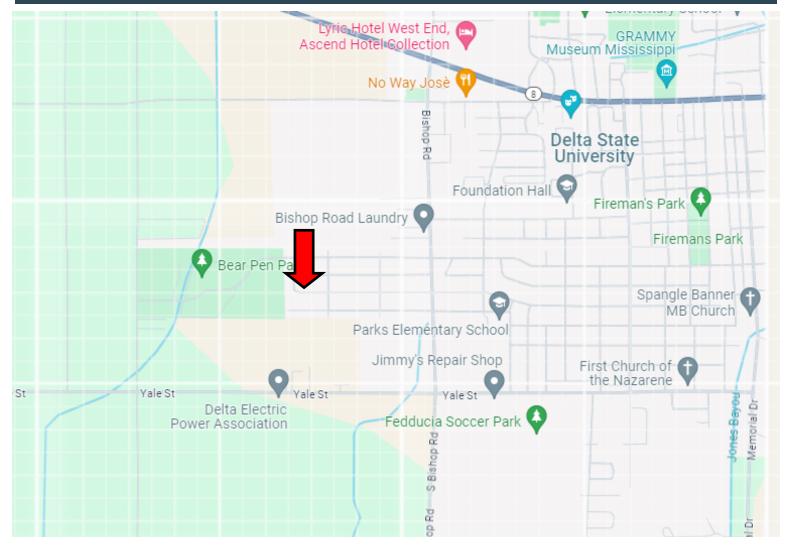

### Directional Map

Address: 1717 Terrace Rd. Cleveland, MS 38732

<u>Directions from Cleveland, MS:</u> Travel West on Hwy 8 for approximately 1.7 miles, turn left onto Bishop Rd. In 0.9 miles turn right onto Terrace Rd. and in 0.5 miles the house is on the left at the dead end. <u>Click for Google Maps.</u>

<u>Directions from Cleveland, MS:</u> Travel West on Hwy 8 for approximately 1.7 miles. Turn left onto Bishop Rd. and travel 0.9 miles. Turn right onto Terrace Rd. After 0.5 miles, the house will be on the left at the dead end. <u>Click for Google Maps.</u>