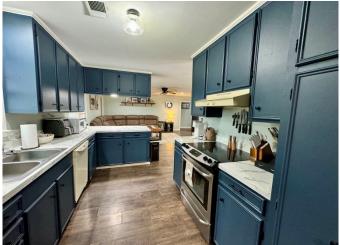

#### Address: 1717 Terrace Road Cleveland, MS 38732

Look at this newly updated home with 1,700 square feet, three bedrooms, and two bathrooms in Cleveland, Bolivar County, MS. This open floor plan offers plenty of space to cook in the kitchen and be part of the conversation in the living room. The house is located in a desirable neighborhood on a dead-end street, which offers plenty of privacy for you to enjoy the fenced-in backyard and screened-in porch. This house is also located next to Bear Pen Park, where you can enjoy fishing, feeding the ducks, or watching Little League baseball. This will make someone the perfect home. For a private showing, call Sarah Reese today!