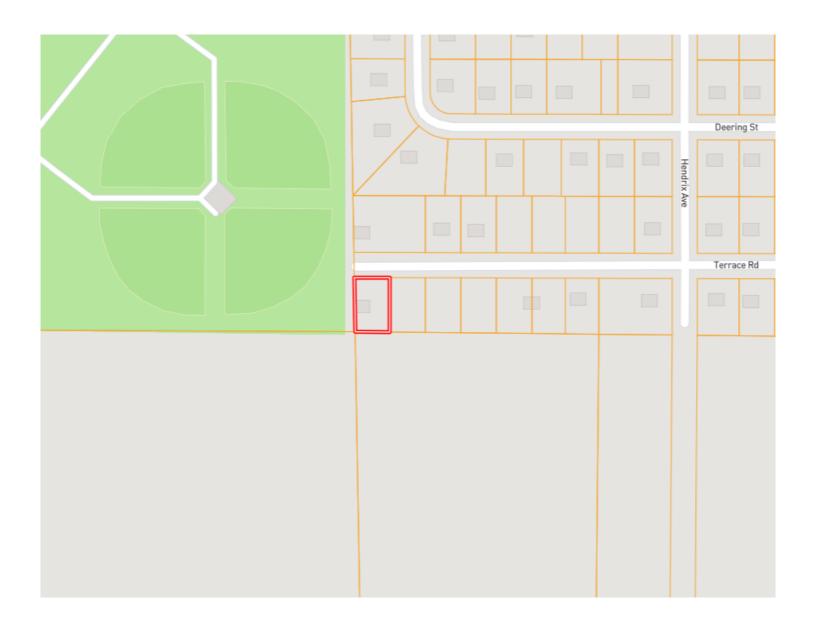

<u>Directions from Cleveland, MS:</u> Travel West on Hwy 8 for approximately 1.7 miles. Turn left onto Bishop Rd. and travel 0.9 miles. Turn right onto Terrace Rd. After 0.5 miles, the house will be on the left at the dead end. <u>Click for Google Maps.</u>



## SARAH REESE WRIGHT

REALTOR®

Office: 662.441.2500 Cell: 662.641.6696

SarahReese@TomSmithLand.com



A Real Estate Expert You Can Trust

TomSmithLandandHomes.com

2011-2023 BEST BROKERAGES

Information is believed to be accurate but not guaranteed













SARAH-REESE WRIGHT, REALTOR\* SarahReese@TomSmithLand.com 662.441.2500office | 662.641.6696 cell











# Call me today!

SARAH-REESE WRIGHT, REALTOR\* SarahReese@TomSmithLand.com 662.441.2500office | 662.641.6696 cell





### Aerial Map











### Ownership Map







662.441.2500**office** | 662.641.6696 **cell** 





### Directional Map



Address: 1717 Terrace Rd. Cleveland, MS 38732

<u>Directions from Cleveland, MS:</u> Travel West on Hwy 8 for approximately 1.7 miles, turn left onto Bishop Rd. In 0.9 miles turn right onto Terrace Rd. and in 0.5 miles the house is on the left at the dead end. <u>Click for Google Maps.</u>