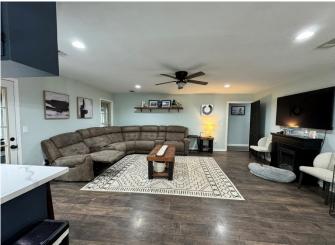

#### Address: 1717 Terrace Road Cleveland, MS 38732

Look at this newly updated home with 1,700 square feet, three bedrooms, and two bathrooms in Cleveland, Bolivar County, MS. This open floor plan offers plenty of space to cook in the kitchen and be part of the conversation in the living room. The house is located in a desirable neighborhood on a dead-end street, which offers plenty of privacy for you to enjoy the fenced-in backyard and screened-in porch. This house is also located next to Bear Pen Park, where you can enjoy fishing, feeding the ducks, or watching Little League baseball. This will make someone the perfect home. For a private showing, call Sarah Reese today!