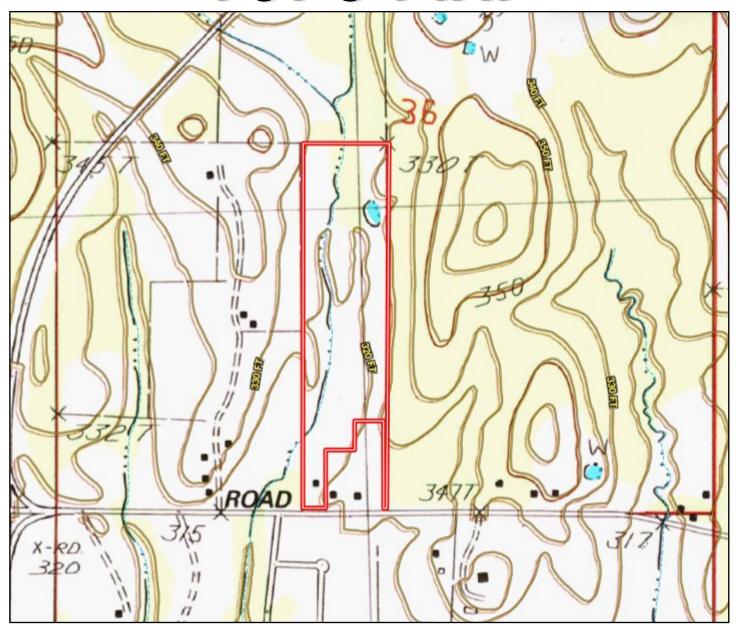

his prime piece of real estate waiting to be transformed into something extraordinary. Call Bruce to schedule your showing today!

#### BRUCE **WEST**

REALTOR®

Office: 662.441.2500 Cell: 662.873.3007 Bruce@TomSmithLand.com



#### A Real Estate Expert You Can Trust

TomSmithLandandHomes.com













Office: 662.441.2500 Cell: 662.873.3007 Bruce@TomSmithLand.com















Office: 662.441.2500 Cell: 662.873.3007 Bruce@TomSmithLand.com















Office: 662.441.2500 Cell: 662.873.3007 Bruce@TomSmithLand.com





# AERIAL MAP



#### **LandId Interactive Map Link**

#### **BRUCE WEST**

REALTOR®

Office: 662.441.2500 Cell: 662.873.3007 Bruce@TomSmithLand.com





# WNERSHIP MA



#### **BRUCE WEST**

REALTOR®

Office: 662.441.2500 Cell: 662.873.3007 Bruce@TomSmithLand.com







Office: 662.441.2500 Cell: 662.873.3007 Bruce@TomSmithLand.com







| SOIL CODE | SOIL DESCRIPTION                                           | ACRES | %     | CPI | NCCPI | CAP |
|-----------|------------------------------------------------------------|-------|-------|-----|-------|-----|
| 21A       | Leverett silt loam, 0 to 2 percent slopes                  | 19.58 | 60.73 | 0   | 86    | 1   |
| 25A       | Quitman loam, 0 to 2 percent slopes                        | 6.33  | 19.63 | 0   | 70    | 2w  |
| 55B       | Kipling silt loam, 2 to 5 percent slopes                   | 3.22  | 9.99  | 0   | 67    | 3e  |
| 35C2      | Tippah silt loam, 5 to 8 percent slopes, moderately eroded | 2.13  | 6.61  | 0   | 70    | 3e  |
| 41B2      | Providence silt loam, 2 to 5 percent slopes, ero