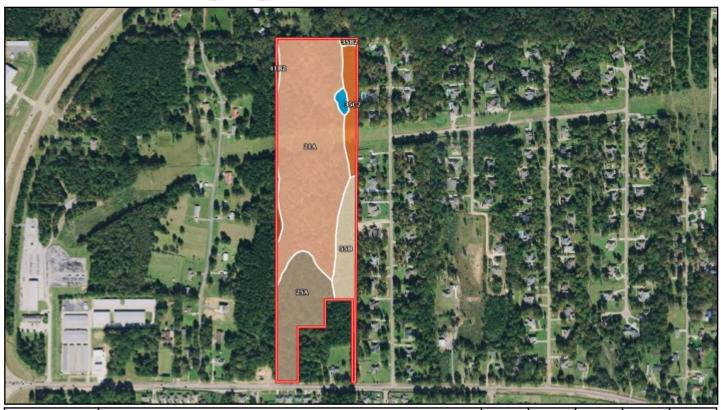

# AERIAL MAP

#### **BRUCE WEST**

REALTOR®

Office: 662.441.2500 Cell: 662.873.3007 Bruce@TomSmithLand.com

Office: 662.441.2500 Cell: 662.873.3007 Bruce@TomSmithLand.com

| SOIL CODE | SOIL DESCRIPTION                                           | ACRES | %     | CPI | NCCPI | CAP |
|-----------|------------------------------------------------------------|-------|-------|-----|-------|-----|
| 21A       | Leverett silt loam, 0 to 2 percent slopes                  | 19.58 | 60.73 | 0   | 86    | 1   |
| 25A       | Quitman loam, 0 to 2 percent slopes                        | 6.33  | 19.63 | 0   | 70    | 2w  |
| 55B       | Kipling silt loam, 2 to 5 percent slopes                   | 3.22  | 9.99  | 0   | 67    | 3e  |
| 35C2      | Tippah silt loam, 5 to 8 percent slopes, moderately eroded | 2.13  | 6.61  | 0   | 70    | 3e  |
| 41B2      | Providence silt loam, 2 to 5 percent slopes, eroded        | 0.48  | 1.49  | 0   | 28    | 2e  |
| W         | Water                                                      | 0.33  | 1.02  | 0   | -     | -   |
| 35B2      | Tippah silt loam, 2 to 5 percent slopes, eroded            | 0.16  | 0.5   | 0   | 75    | 2e  |