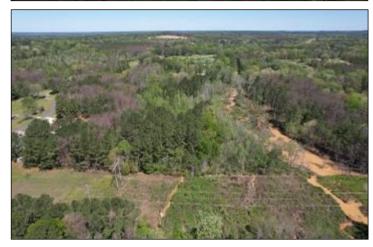

#### **DEVELOPMENT OPPORTUNITY**

#### 31± ACRES IN RANKIN COUNTY, MS

\$930,000

- One of the Last Undeveloped Tracts in the Area
- Located Near Beautiful, Thriving, Subdivisions
- Water, Electricity, and Sewer Available
- Road Access on Holly Bush Road
- Less than a Mile from Highway 25

BRUCE WEST

Office: 662.441.2500 Cell: 662.873.3007 Bruce@TomSmithLand.com

A Real Estate Expert You Can Trust

TomSmithLandandHomes.com

2011-2023 BEST BEST

Discover the potential of this 31± acre development property in Rankin County, a rare find in an area with lots of beautiful homes. Located in one of the few remaining undeveloped areas off Holly Bush Road, this land offers a canvas for your dream project.