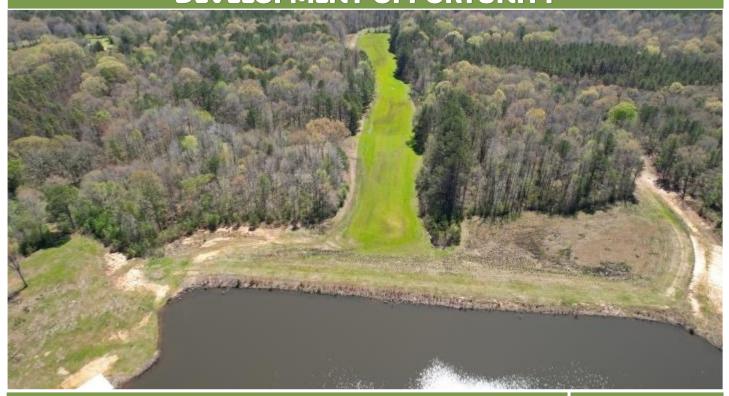

#### **DEVELOPMENT OPPORTUNITY**

#### 31± ACRES IN RANKIN COUNTY, MS

\$930,000

- One of the Last Undeveloped Tracts in the Area
- Located Near Beautiful, Thriving, Subdivisions
- Water, Electricity, and Sewer Available
- Road Access on Holly Bush Road
- Less than a Mile from Highway 25

BRUCE WEST

Office: 662.441.2500 Cell: 662.873.3007 Bruce@TomSmithLand.com

A Real Estate Expert You Can Trust

TomSmithLandandHomes.com

2011-2023 BEST BEST

Discover the potential of this 31± acre development property in Rankin County, a rare find in an area with lots of beautiful homes. Located in one of the few remaining undeveloped areas off Holly Bush Road, this land offers a canvas for your dream project.

You'll have everything you need here: water, electricity, and sewer connections are all setup. Plus, getting here is easy with road access, and it's less than a mile from Highway 25. Whether you're envisioning a residential development or a commercial venture, take this chance to shape the future in a coveted location. Take advantage of this prime piece of real estate waiting to be transformed into something extraordinary. Call Bruce to schedule your showing today!