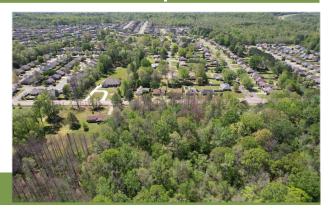

BRUCE WEST

Office: 662.441.2500 Cell: 662.873.3007 Bruce@TomSmithLand.com

A Real Estate Expert You Can Trust

TomSmithLandandHomes.com

2011-2023 BEST BEST

Discover the potential of this 31± acre development property in Rankin County, a rare find in an area with lots of beautiful homes. Located in one of the few remaining undeveloped areas off Holly Bush Road, this land offers a canvas for your dream project.

You'll have everything you need here: water, electricity, and sewer connections are all setup. Plus, getting here is easy with road access, and it's less than a mile from Highway 25. Whether you're envisioning a residential development or a commercial venture, take this chance to shape the future in a coveted location. Take advantage of this prime piece of real estate waiting to be transformed into something extraordinary. Call Bruce to schedule your showing today!