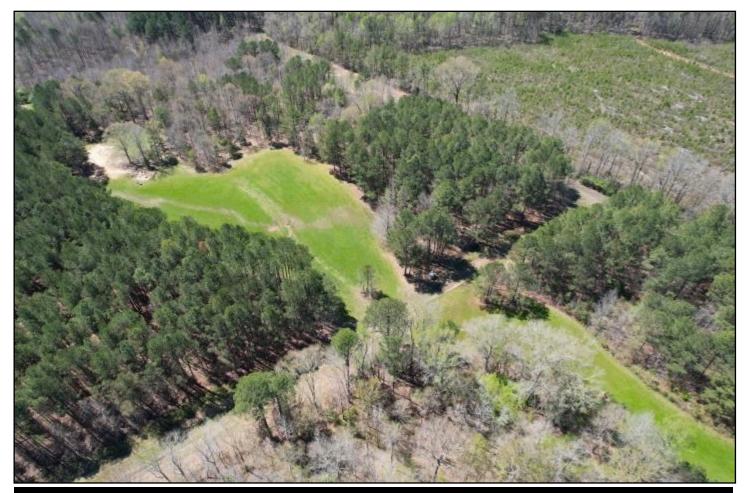

BRUCE WEST

Office: 662.441.2500 Cell: 662.873.3007 Bruce@TomSmithLand.com

A Real Estate Expert You Can Trust

TomSmithLandandHomes.com

2011-2023 BEST BEST

Discover the potential of this 31± acre development property in Rankin County, a rare find in an area with lots of beautiful homes. Located in one of the few remaining undeveloped areas off Holly Bush Road, this land offers a canvas for your dream project.

You'll have everything you need here: water, electricity, and sewer connections are all setup. Plus, getting here is easy with road access, and it's less than a mile from Highway 25. Whether you're envisioning a residential development or a commercial venture, take this chance to shape the future in a coveted location. Take advantage of this prime piece of real estate waiting to be transformed into something extraordinary. Call Bruce to schedule your showing today!