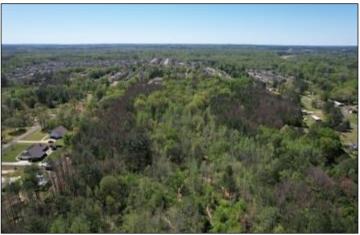

#### **DEVELOPMENT OPPORTUNITY**

#### 31± ACRES IN RANKIN COUNTY, MS

\$930,000

- One of the Last Undeveloped Tracts in the Area
- Located Near Beautiful, Thriving, Subdivisions
- Water, Electricity, and Sewer Available
- Road Access on Holly Bush Road
- Less than a Mile from Highway 25

BRUCE WEST

Office: 662.441.2500 Cell: 662.873.3007 Bruce@TomSmithLand.com

A Real Estate Expert You Can Trust

TomSmithLandandHomes.com

2011-2023 BEST BEST

Discover the potential of this 31± acre development property in Rankin County, a rare find in an area with lots of beautiful homes. Located in one of the few remaining undeveloped areas off Holly Bush Road, this land offers a canvas for your dream project.