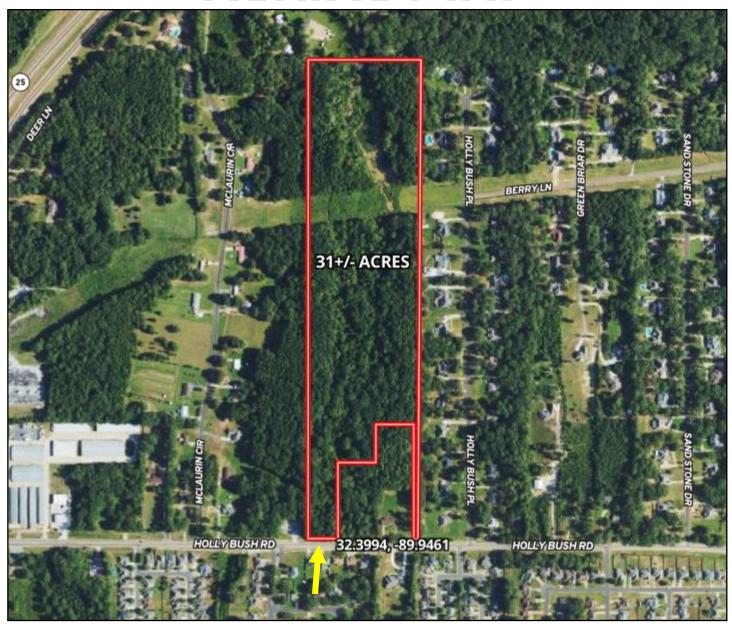

ll setup. Plus, getting here is easy with road access, and it's less than a mile from Highway 25. Whether you're envisioning a residential development or a commercial venture, take this chance to shape the future in a coveted location. Take advantage of this prime piece of real estate waiting to be transformed into something extraordinary. Call Bruce to schedule your showing today!

#### BRUCE **WEST**

REALTOR®

Office: 662.441.2500 Cell: 662.873.3007 Bruce@TomSmithLand.com



#### A Real Estate Expert You Can Trust

TomSmithLandandHomes.com













Office: 662.441.2500 Cell: 662.873.3007 Bruce@TomSmithLand.com















Office: 662.441.2500 Cell: 662.873.3007 Bruce@TomSmithLand.com















Office: 662.441.2500 Cell: 662.873.3007 Bruce@TomSmithLand.com





# AERIAL MAP



#### **LandId Interactive Map Link**

#### **BRUCE WEST**

REALTOR®

Office: 662.441.2500 Cell: 662.873.3007 Bruce@TomSmithLand.com





# WNERSHIP MA



#### **BRUCE WEST**

REALTOR®

Office: 662.441.2500 Cell: 662.873.3007 Bruce@TomSmithLand.com







Office: 662.441.2500 Cell: 662.873.3007 Bruce@TomSmithLand.com







| SOIL CODE | SOIL DESCRIPTION                                           | ACRES | %     | CPI | NCCPI | CAP |
|-----------|------------------------------------------------------------|-------|-------|-----|-------|-----|
| 21A       | Leverett silt loam, 0 to 2 percent slopes                  | 19.58 | 60.73 | 0   | 86    | 1   |
| 25A       | Quitman loam, 0 to 2 percent slopes                        | 6.33  | 19.63 | 0   | 70    | 2w  |
| 55B       | Kipling silt lo