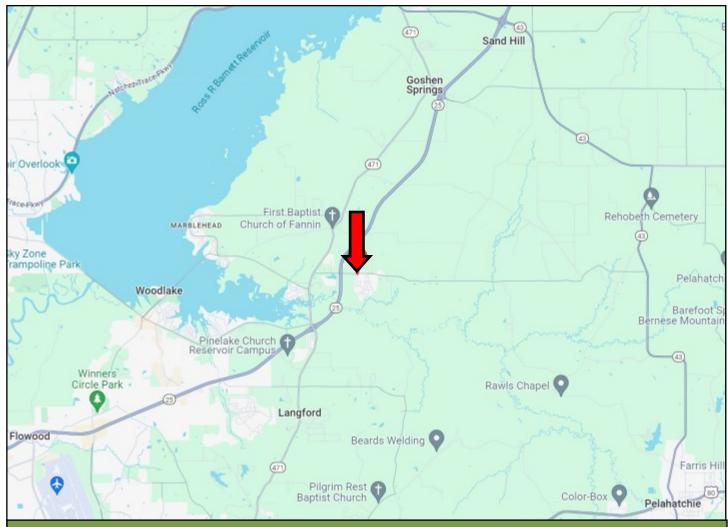

## DIRECTIONAL MAP

<u>Directions From Hwy 25 and Holly Bush Road in Brandon, MS 39047</u>: Turn right onto Holly Bush Road and travel 0.4 miles. The property will be on your left. **GOOGLE MAP LINK** 