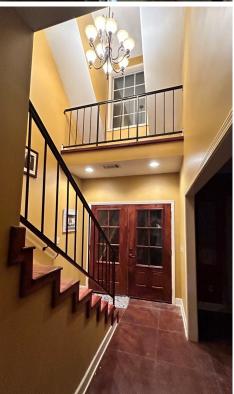

Are you looking for a gorgeous new home? View this lovely 3,091+/- sq ft, six-bedroom, four-bathroom home located on a 1.01+/- acre lot in Bolivar County, MS. This home would be perfect for a large family looking for a spacious home for everyone to enjoy. The living area has a vaulted ceiling leading to an open kitchen area with beautiful granite countertops and a walk-in pantry. The downstairs living area consists of a laundry room, kitchen with breakfast nook, dining room, living room with built-in desk, two bedrooms, and two bathrooms. The primary bedroom has a spacious walk-in closet and a large master bath, which includes double vanities, a jetted tub, and a walk-in shower. The upstairs of the home has four bedrooms with two bathrooms and storage closets for all of your holiday decor. This home with its ideal lot size also has a covered porch on the front and rear of the house that you could utilize for outdoor entertainment for both children and adults.