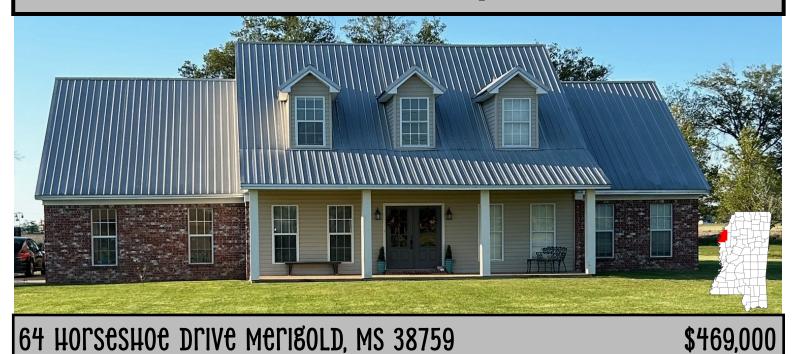

#### 6 Bed/4 Bath Country Home **Bolivar County, MS**

\$469,000

- Six Bedrooms
- Four Bathrooms
- 3,091± Square Foot
- 1.01+ Acre Lot
- **Two Stories**

- **Granite Countertops**
- Walk-in Pantry
- Vaulted Ceilings
- Stained Concrete Floors
- Large mud room

Are you looking for a gorgeous new home? View this lovely 3,091+/- sq ft, six-bedroom, four-bathroom home located on a 1.01+/- acre lot in Bolivar County, MS. This home would be perfect for a large family looking for a spacious home for everyone to enjoy. The living area has a vaulted ceiling leading to an open kitchen area with beautiful granite countertops and a walk-in pantry. The downstairs living area consists of a laundry room, kitchen with breakfast nook, dining room, living room with built-in desk, two bedrooms, and two bathrooms. The primary bedroom has a spacious walk-in closet and a large master bath, which includes double vanities, a jetted tub, and a walk-in shower. The upstairs of the home has four bedrooms with two bathrooms and storage closets for all of your holiday decor. This home with its ideal lot size also has a covered porch on the front and rear of the house that you could utilize for outdoor entertainment for both children and adults.

#### Address: 64 Horseshoe Drive Merigold, MS 38759

<u>Directions from the intersection of Hwy 8 and Hwy 61 Cleveland, MS:</u> Travel North on Hwy 61 for approximately 3.1 miles. Turn left onto Township Road and travel 1.6 miles. Turn right onto Poe Road, then after 0.4 miles turn right onto Horseshoe Dr. After 0.02 miles, the house will be on the left.