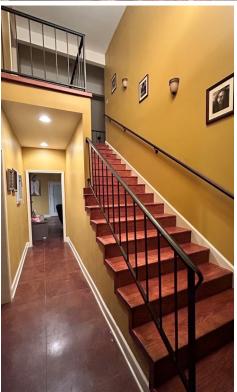

Are you looking for a gorgeous new home? View this lovely 3,091+/- sq ft, six-bedroom, four-bathroom home located on a 1.01+/- acre lot in Bolivar County, MS. This home would be perfect for a large family looking for a spacious home for everyone to enjoy. The living area has a vaulted ceiling leading to an open kitchen area with beautiful granite countertops and a walk-in pantry. The downstairs living area consists of a laundry room, kitchen with breakfast nook, dining room, living room with built-in desk, two bedrooms, and two bathrooms. The primary bedroom has a spacious walk-in closet and a large master bath, which includes double vanities, a jetted tub, and a walk-in shower. The upstairs of the home has four bedrooms with two bathrooms and storage closets for all of your holiday decor. This home with its ideal lot size also has a covered porch on the front and rear of the house that you could utilize for outdoor entertainment for both children and adults.