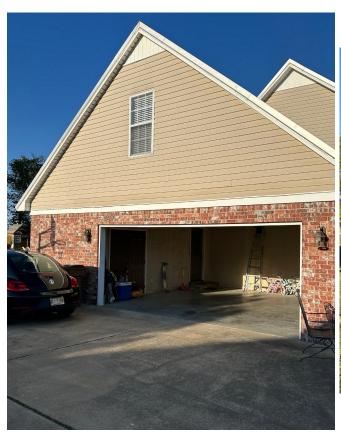

Are you looking for a gorgeous new home? View this lovely 3,091+/- sq ft, six-bedroom, four-bathroom home located on a 1.01+/- acre lot in Bolivar County, MS. This home would be perfect for a large family looking for a spacious home for everyone to enjoy. The living area has a vaulted ceiling leading to an open kitchen area with beautiful granite countertops and a walk-in pantry. The downstairs living area consists of a laundry room, kitchen with breakfast nook, dining room, living room with built-in desk, two bedrooms, and two bathrooms. The primary bedroom has a spacious walk-in closet and a large master bath, which includes double vanities, a jetted tub, and a walk-in shower. The upstairs of the home has four bedrooms with two bathrooms and storage closets for all of your holiday decor. This home with its ideal lot size also has a covered porch on the front and rear of the house that you could utilize for outdoor entertainment for both children and adults.