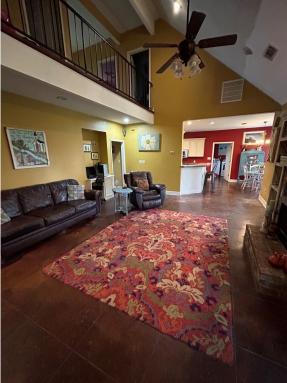

Are you looking for a gorgeous new home? View this lovely 3,091+/- sq ft, six-bedroom, four-bathroom home located on a 1.01+/- acre lot in Bolivar County, MS. This home would be perfect for a large family looking for a spacious home for everyone to enjoy. The living area has a vaulted ceiling leading to an open kitchen area with beautiful granite countertops and a walk-in pantry. The downstairs living area consists of a laundry room, kitchen with breakfast nook, dining room, living room with built-in desk, two bedrooms, and two bathrooms. The primary bedroom has a spacious walk-in closet and a large master bath, which includes double vanities, a jetted tub, and a walk-in shower. The upstairs of the home has four bedrooms with two bathrooms and storage closets for all of your holiday decor. This home with its ideal lot size also has a covered porch on the front and rear of the house that you could utilize for outdoor entertainment for both children and adults.