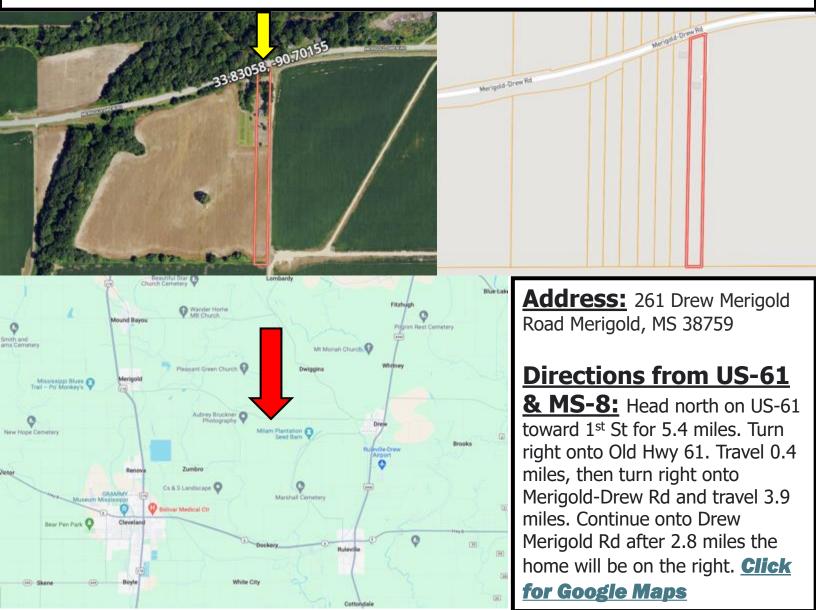

### 261 Drew Merigold Road Merigold, MS 38759

### **MAPS** <u>Click for Interactive Map</u>

Office: 662.441.2500 Cell: 662.645.5151 Anthony@TomSmithLand.com

2011-2023

BEST