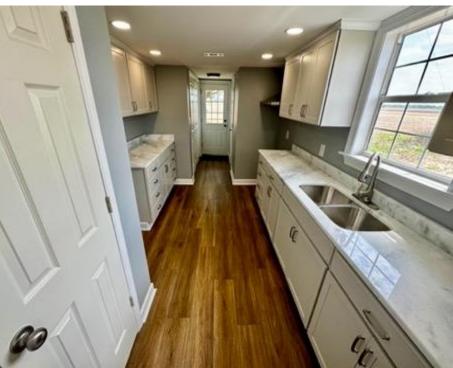

### \$220,000

Welcome to 261 Drew Merigold Road, Merigold, MS. This stunning three-bedroom, 2.5-bath home is situated on a 2.4-acre lot in Bolivar County, MS. The house was recently renovated and is designed with high-quality finishes, including quartz countertops. The bathrooms have walk-in showers, while the main bathroom boasts a double vanity sink. The spacious walk-in closets provide ample storage space for all your belongings. Step outside and enjoy views of the beautiful outdoor space from the deck, perfect for entertaining guests or relaxing after a long day. The remaining acreage offers just enough land to have your dove field from your backyard. The brand-new concrete private driveway is spacious enough to provide ample parking for multiple vehicles. Take advantage of the opportunity to make it your new home! Call today for your private showing!