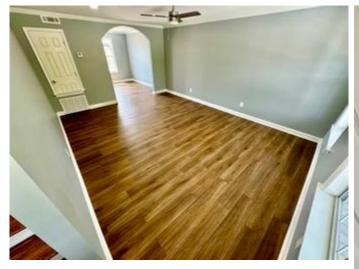

### \$220,000

Welcome to 261 Drew Merigold Road, Merigold, MS. This stunning three-bedroom, 2.5-bath home is situated on a 2.4-acre lot in Bolivar County, MS. The house was recently renovated and is designed with high-quality finishes, including quartz countertops. The bathrooms have walk-in showers, while the main bathroom boasts a double vanity sink. The spacious walk-in closets provide ample storage space for all your belongings. Step outside and enjoy views of the beautiful outdoor space from the deck, perfect for entertaining guests or relaxing after a long day. The remaining acreage offers just enough land to have your dove field from your backyard. The brand-new concrete private driveway is spacious enough to provide ample parking for multiple vehicles. Take advantage of the opportunity to make it your new home! Call today for your private showing!