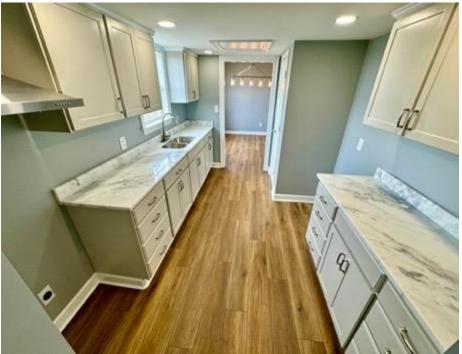

### \$220,000

Welcome to 261 Drew Merigold Road, Merigold, MS. This stunning three-bedroom, 2.5-bath home is situated on a 2.4-acre lot in Bolivar County, MS. The house was recently renovated and is designed with high-quality finishes, including quartz countertops. The bathrooms have walk-in showers, while the main bathroom boasts a double vanity sink. The spacious walk-in closets provide ample storage space for all your belongings. Step outside and enjoy views of the beautiful outdoor space from the deck, perfect for entertaining guests or relaxing after a long day. The remaining acreage offers just enough land to have your dove field from your backyard. The brand-new concrete private driveway is spacious enough to provide ample parking for multiple vehicles. Take advantage of the opportunity to make it your new home! Call today for your private showing!