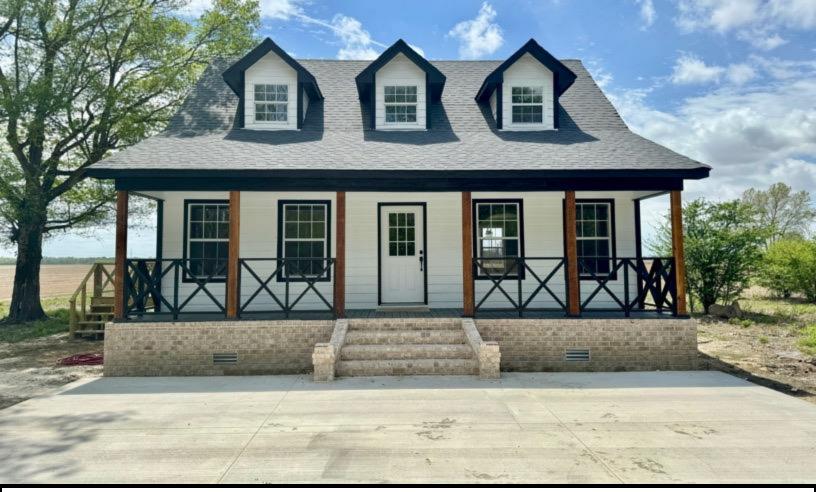

### 261 Drew Merigold Road Merigold, MS 38759

### \$220,000

Welcome to 261 Drew Merigold Road, Merigold, MS. This stunning three-bedroom, 2.5-bath home is situated on a 2.4-acre lot in Bolivar County, MS. The house was recently renovated and is designed with high-quality finishes, including quartz countertops. The bathrooms have walk-in showers, while the main bathroom boasts a double vanity sink. The spacious walk-in closets provide ample storage space for all your belongings. Step outside and enjoy views of the beautiful outdoor space from the deck, perfect for entertaining guests or relaxing after a long day. The remaining acreage offers just enough land to have your dove field from your backyard. The brand-new concrete private driveway is spacious enough to provide ample parking for multiple vehicles. Take advantage of the opportunity to make it your new home! Call today for your private showing!