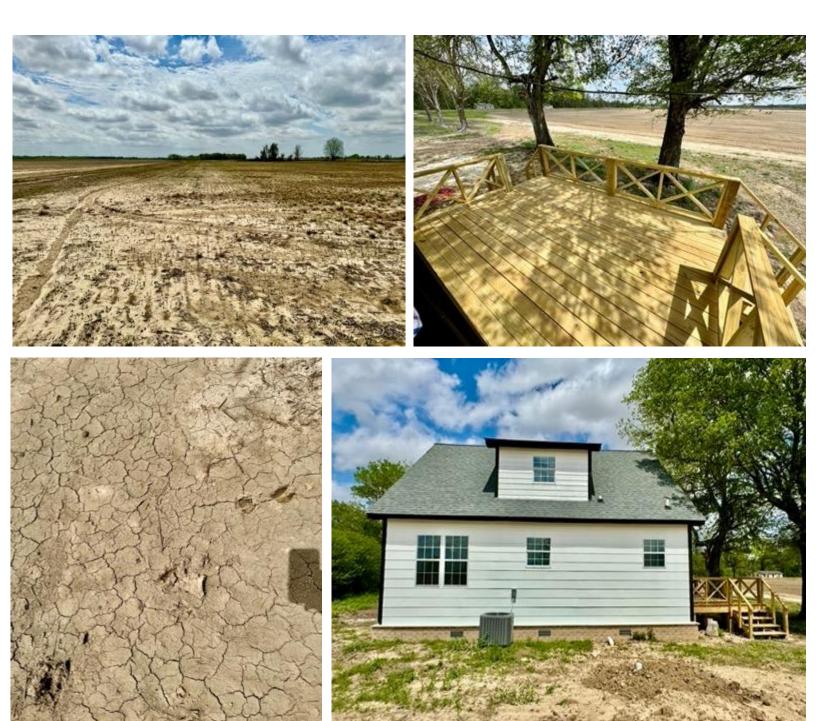

### \$220,000

Welcome to 261 Drew Merigold Road, Merigold, MS. This stunning three-bedroom, 2.5-bath home is situated on a 2.4-acre lot in Bolivar County, MS. The house was recently renovated and is designed with high-quality finishes, including quartz countertops. The bathrooms have walk-in showers, while the main bathroom boasts a double vanity sink. The spacious walk-in closets provide ample storage space for all your belongings. Step outside and enjoy views of the beautiful outdoor space from the deck, perfect for entertaining guests or relaxing after a long day. The remaining acreage offers just enough land to have your dove field from your backyard. The brand-new concrete private driveway is spacious enough to provide ample parking for multiple vehicles. Take advantage of the opportunity to make it your new home! Call today for your private showing!