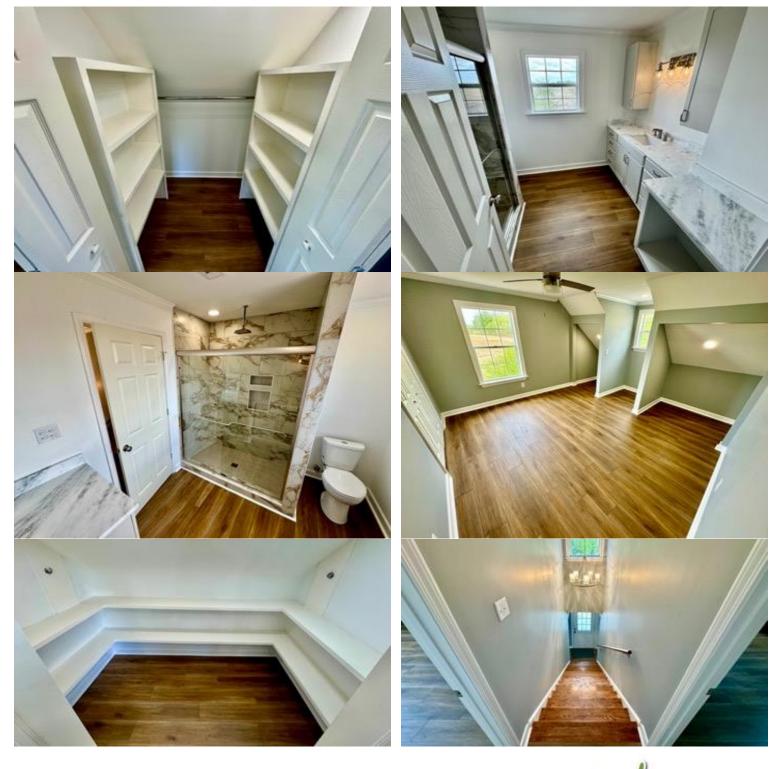

### \$220,000

Welcome to 261 Drew Merigold Road, Merigold, MS. This stunning three-bedroom, 2.5-bath home is situated on a 2.4-acre lot in Bolivar County, MS. The house was recently renovated and is designed with high-quality finishes, including quartz countertops. The bathrooms have walk-in showers, while the main bathroom boasts a double vanity sink. The spacious walk-in closets provide ample storage space for all your belongings. Step outside and enjoy views of the beautiful outdoor space from the deck, perfect for entertaining guests or relaxing after a long day. The remaining acreage offers just enough land to have your dove field from your backyard. The brand-new concrete private driveway is spacious enough to provide ample parking for multiple vehicles. Take advantage of the opportunity to make it your new home! Call today for your private showing!