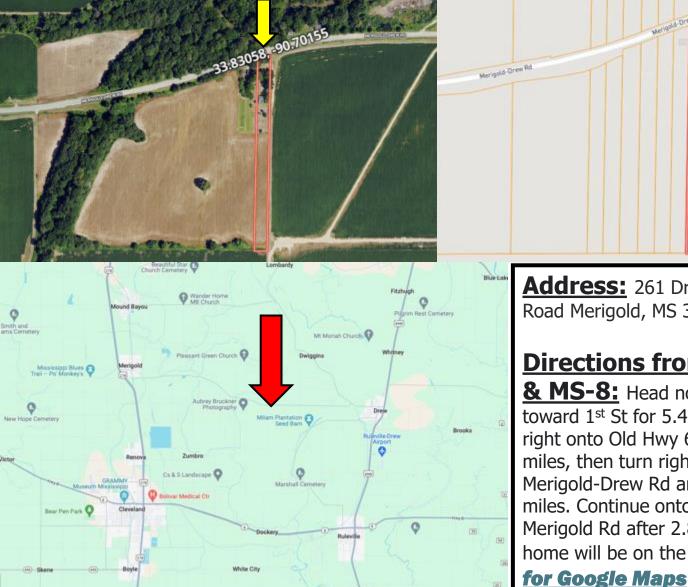

### MAPS

### **Click for Interactive Map**

**Address:** 261 Drew Merigold Road Merigold, MS 38759

#### **Directions from US-61**

**& MS-8:** Head north on US-61 toward 1st St for 5.4 miles. Turn right onto Old Hwy 61. Travel 0.4 miles, then turn right onto Merigold-Drew Rd and travel 3.9 miles. Continue onto Drew Merigold Rd after 2.8 miles the home will be on the right. **Click** 