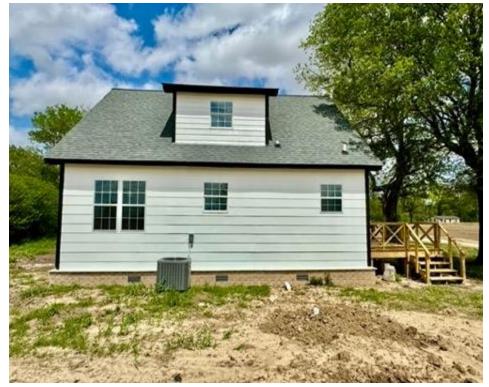

#### 261 Drew Merigold Road Merigold, MS 38759

\$280,000

Welcome to 261 Drew Merigold Road, Merigold, MS. This stunning three-bedroom, 2.5-bath home is situated on a 2.4-acre lot in Bolivar County, MS. The house was recently renovated and is designed with high-quality finishes, including quartz countertops. The bathrooms have walk-in showers, while the main bathroom boasts a double vanity sink. The spacious walk-in closets provide ample storage space for all your belongings. Step outside and enjoy views of the beautiful outdoor space from the deck, perfect for entertaining guests or relaxing after a long day. The remaining acreage offers just enough land to have your dove field from your backyard. The brand-new concrete private driveway is spacious enough to provide ample parking for multiple vehicles. Take advantage of the opportunity to make it your new home! Call today for your private showing!