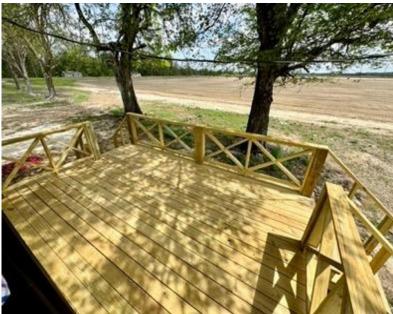

#### 261 Drew Merigold Road Merigold, MS 38759

\$280,000

Welcome to 261 Drew Merigold Road, Merigold, MS. This stunning three-bedroom, 2.5-bath home is situated on a 2.4-acre lot in Bolivar County, MS. The house was recently renovated and is designed with high-quality finishes, including quartz countertops. The bathrooms have walk-in showers, while the main bathroom boasts a double vanity sink. The spacious walk-in closets provide ample storage space for all your belongings. Step outside and enjoy views of the beautiful outdoor space from the deck, perfect for entertaining guests or relaxing after a long day. The remaining acreage offers just enough land to have your dove field from your backyard. The brand-new concrete private driveway is spacious enough to provide ample parking for multiple vehicles. Take advantage of the opportunity to make it your new home! Call today for your private showing!