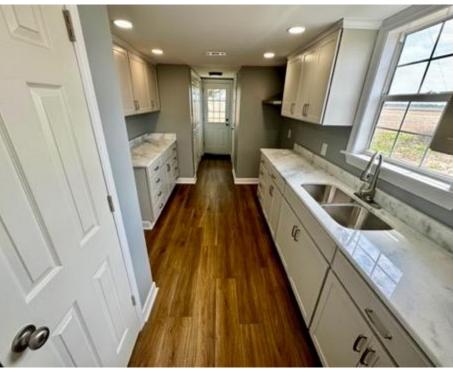

#### 261 Drew Merigold Road Merigold, MS 38759

\$280,000

Welcome to 261 Drew Merigold Road, Merigold, MS. This stunning three-bedroom, 2.5-bath home is situated on a 2.4-acre lot in Bolivar County, MS. The house was recently renovated and is designed with high-quality finishes, including quartz countertops. The bathrooms have walk-in showers, while the main bathroom boasts a double vanity sink. The spacious walk-in closets provide ample storage space for all your belongings. Step outside and enjoy views of the beautiful outdoor space from the deck, perfect for entertaining guests or relaxing after a long day. The remaining acreage offers just enough land to have your dove field from your backyard. The brand-new concrete private driveway is spacious enough to provide ample parking for multiple vehicles. Take advantage of the opportunity to make it your new home! Call today for your private showing!