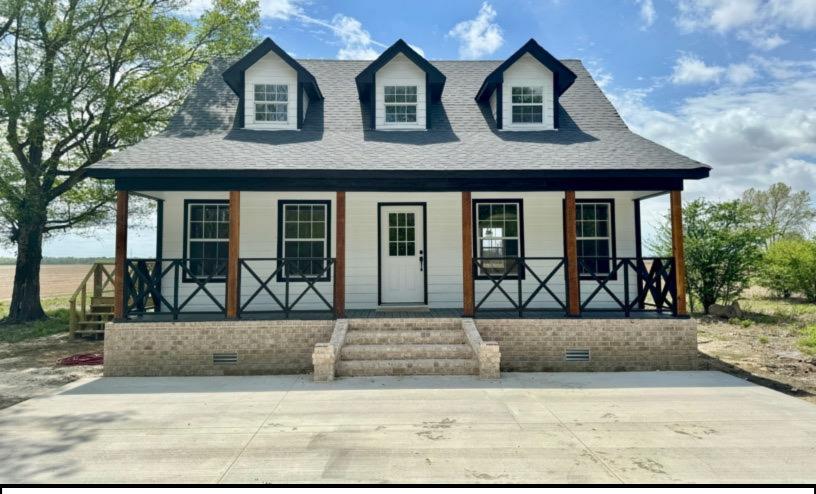

#### 261 Drew Merigold Road Merigold, MS 38759

\$280,000

Welcome to 261 Drew Merigold Road, Merigold, MS. This stunning three-bedroom, 2.5-bath home is situated on a 2.4-acre lot in Bolivar County, MS. The house was recently renovated and is designed with high-quality finishes, including quartz countertops. The bathrooms have walk-in showers, while the main bathroom boasts a double vanity sink. The spacious walk-in closets provide ample storage space for all your belongings. Step outside and enjoy views of the beautiful outdoor space from the deck, perfect for entertaining guests or relaxing after a long day. The remaining acreage offers just enough land to have your dove field from your backyard. The brand-new concrete private driveway is spacious enough to provide ample parking for multiple vehicles. Take advantage of the opportunity to make it your new home! Call today for your private showing!