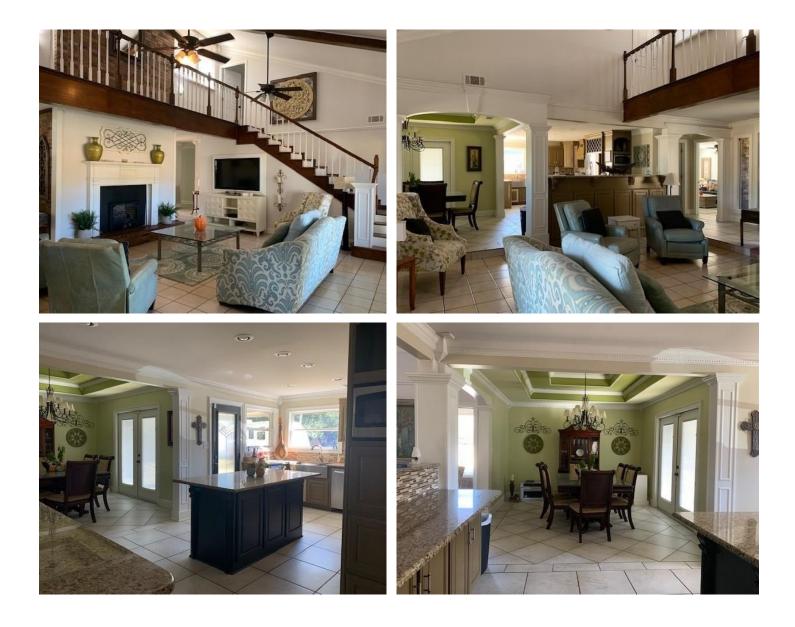

## 2222 Robinson Lane Greenville, MS 38701 \$395,000

Great investment opportunity in Washington County, Mississippi! This four-bedroom, four-bathroom property is located just off Highway 1 South in Greenville, MS. It sits on a large 0.69± acre city lot. The property features stainless appliances, a large open kitchen, granite countertops, tile and hardwood floors, a pea gravel driveway, a new roof, vaulted ceilings, and a spacious floor plan. A two-bedroom, two-bathroom guest house sits just on the property's edge, perfect for entertaining, additional suites, or potential rental property. Call today for your private showing!