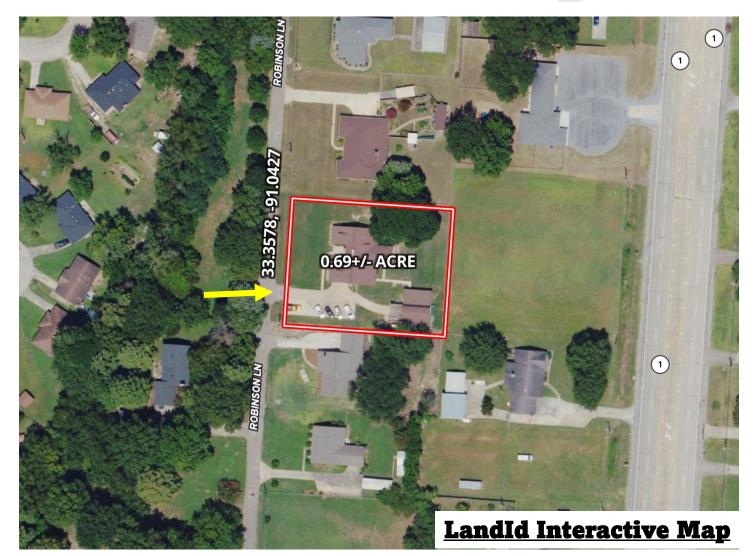

.441.2500 Cell: 601.715.3302 Emerson@TomSmithLand.com



2011-2023

BEST

A Real Estate Expert You Can Trust

TomSmithLandandHomes.com



REALTOR<sup>®</sup> Office: 662.441.2500 Cell: 601.715.3302 Emerson@TomSmithLand.com



2011-2023

BEST

A Real Estate Expert You Can Trust

TomSmithLandandHomes.com



REALTOR® Office: 662.441.2500 Cell: 601.715.3302 Emerson@TomSmithLand.com



2011-2023

BEST

A Real Estate Expert You Can Trust

TomSmithLandandHomes.com





REALTOR® Office: 662.441.2500 Cell: 601.715.3302 Emerson@TomSmithLand.com



2011-2023

BEST

A Real Estate Expert You Can Trust

TomSmithLandandHomes.com



REALTOR® Office: 662.441.2500 Cell: 601.715.3302 Emerson@TomSmithLand.com



2011-2023

BEST

A Real Estate Expert You Can Trust

TomSmithLandandHomes.com

## **Aerial Map**



### EMERSON LOVELACE

REALTOR® Office: 662.441.2500 Cell: 601.715.3302 Emerson@TomSmithLand.com



2011-2023

BEST

A Real Estate Expert You Can Trust

TomSmithLandandHomes.com

# **Ownership Map**



### EMERSON LOVELACE

REALTOR<sup>®</sup> Office: 662.441.2500 Cell: 601.715.3302 Emerson@TomSmithLand.com



2011-2023

BEST

A Real Estate Expert You Can Trust

TomSmithLandandHomes.com

# **Directional Map**



<u>Directions from the intersection of Hwy 278/Hwy 82 and Hwy 1 in Greenville, MS</u>: Turn onto Martin Luther King Jr. Blvd./Hwy 1 and travel 2.8 miles. Turn right onto Gamari Road, then turn left onto Robinson Ln. After 0.1 mile, the home will be on the left. <u>2222 Robinson Lane, Greenville, MS 38701– Click for Google Map Link</u>