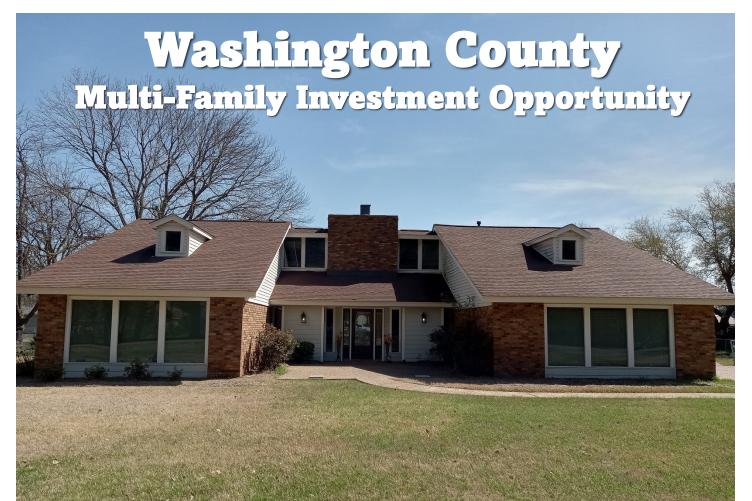

## 2222 Robinson Lane Greenville, MS 38701 \$395,000

Great investment opportunity in Washington County, Mississippi! This four-bedroom, four-bathroom property is located just off Highway 1 South in Greenville, MS. It sits on a large 0.69± acre city lot. The property features stainless appliances, a large open kitchen, granite countertops, tile and hardwood floors, a pea gravel driveway, a new roof, vaulted ceilings, and a spacious floor plan. A two-bedroom, two-bathroom guest house sits just on the property's edge, perfect for entertaining, additional suites, or potential rental property. Call today for your private showing!