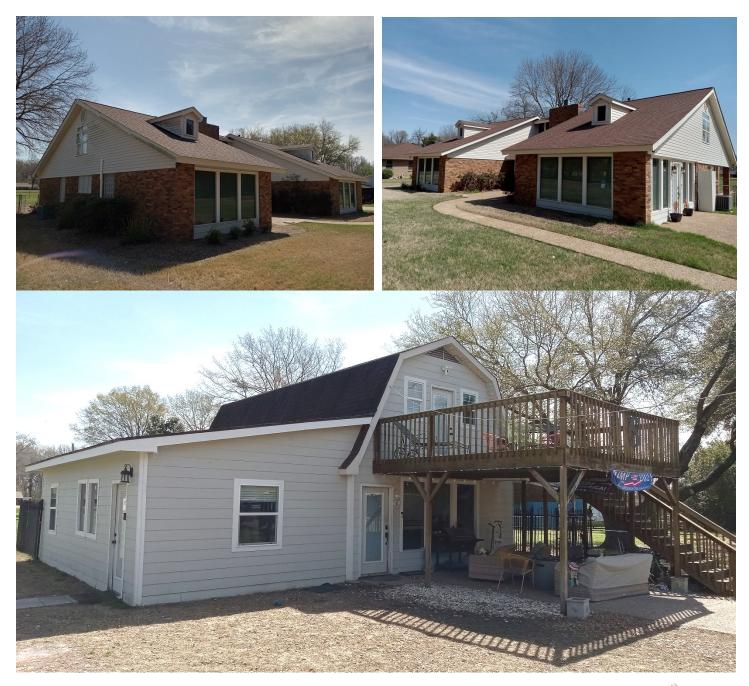

## 2222 Robinson Lane Greenville, MS 38701 \$395,000

Great investment opportunity in Washington County, Mississippi! This four-bedroom, four-bathroom property is located just off Highway 1 South in Greenville, MS. It sits on a large 0.69± acre city lot. The property features stainless appliances, a large open kitchen, granite countertops, tile and hardwood floors, a pea gravel driveway, a new roof, vaulted ceilings, and a spacious floor plan. A two-bedroom, two-bathroom guest house sits just on the property's edge, perfect for entertaining, additional suites, or potential rental property. Call today for your private showing!