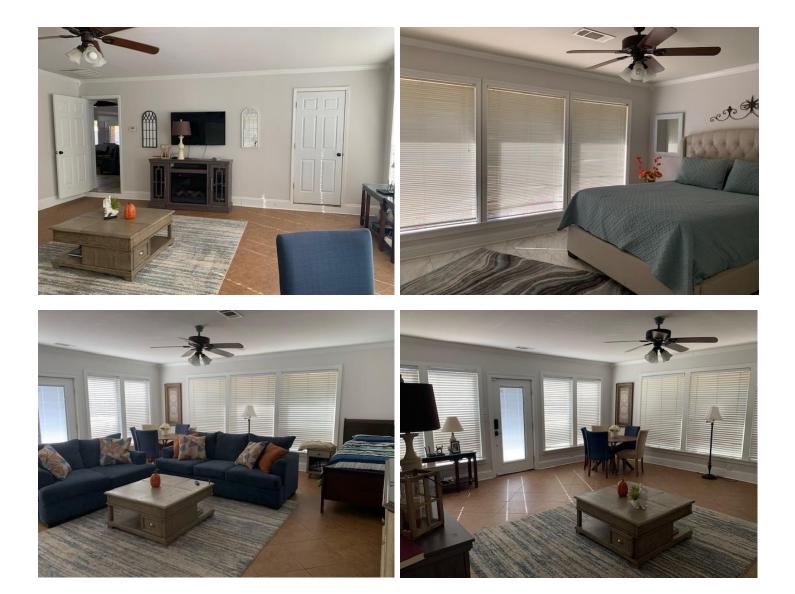

## 2222 Robinson Lane Greenville, MS 38701 \$395,000

Great investment opportunity in Washington County, Mississippi! This four-bedroom, four-bathroom property is located just off Highway 1 South in Greenville, MS. It sits on a large 0.69± acre city lot. The property features stainless appliances, a large open kitchen, granite countertops, tile and hardwood floors, a pea gravel driveway, a new roof, vaulted ceilings, and a spacious floor plan. A two-bedroom, two-bathroom guest house sits just on the property's edge, perfect for entertaining, additional suites, or potential rental property. Call today for your private showing!