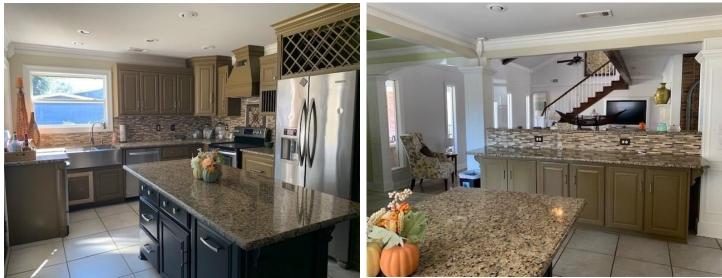

## 2222 Robinson Lane Greenville, MS 38701 \$395,000

Great investment opportunity in Washington County, Mississippi! This four-bedroom, four-bathroom property is located just off Highway 1 South in Greenville, MS. It sits on a large 0.69± acre city lot. The property features stainless appliances, a large open kitchen, granite countertops, tile and hardwood floors, a pea gravel driveway, a new roof, vaulted ceilings, and a spacious floor plan. A two-bedroom, two-bathroom guest house sits just on the property's edge, perfect for entertaining, additional suites, or potential rental property. Call today for your private showing!