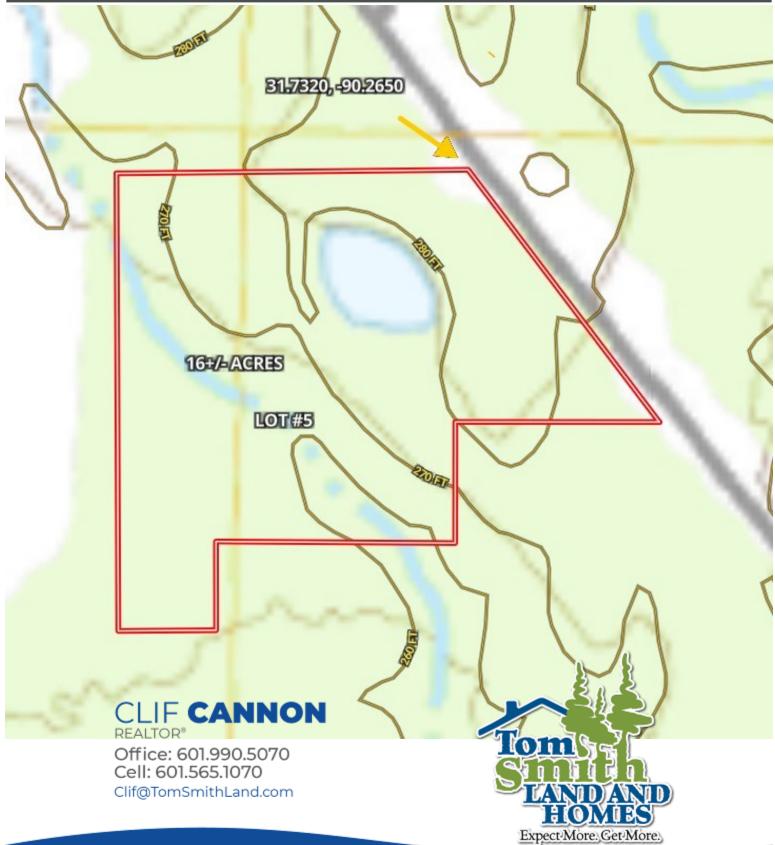

## Topographic Map

A Real Estate Expert You Can Trust

TomSmithLandandHomes.com

# 16+/- SURVEYED ACRES in Copiah County, MS

Take a look at this 16+/- acre property nestled in the Stronghope Community of Copiah County, MS. Offering an array of possibilities, this property is perfect for recreational enjoyment or building your dream home. The small pond offers a great place to build or just do a little fishing while valuable timber resources and convenient road frontage along Monticello Road, this fantastic property ensures accessibility and natural beauty. Situated within the Wesson School District, this is a place to build a home and embrace rural living at its finest. Call Clif to schedule your private showing today!