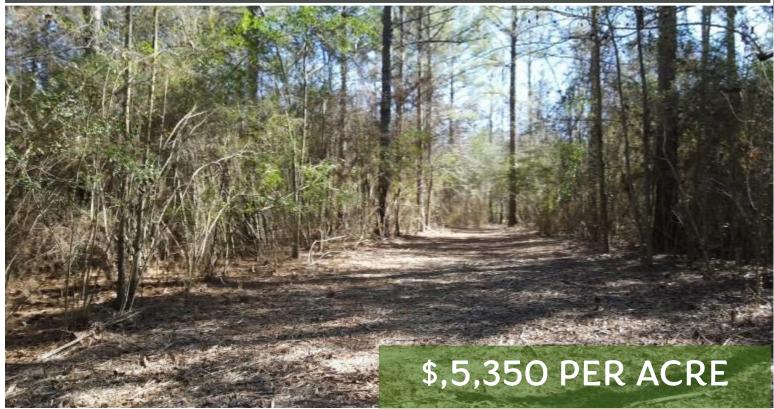

# 16+/- SURVEYED ACRES in Copiah County, MS

Take a look at this 16+/- acre property nestled in the Stronghope Community of Copiah County, MS. Offering an array of possibilities, this property is perfect for recreational enjoyment or building your dream home. The small pond offers a great place to build or just do a little fishing while valuable timber resources and convenient road frontage along Monticello Road, this fantastic property ensures accessibility and natural beauty. Situated within the Wesson School District, this is a place to build a home and embrace rural living at its finest. Call Clif to schedule your private showing today!