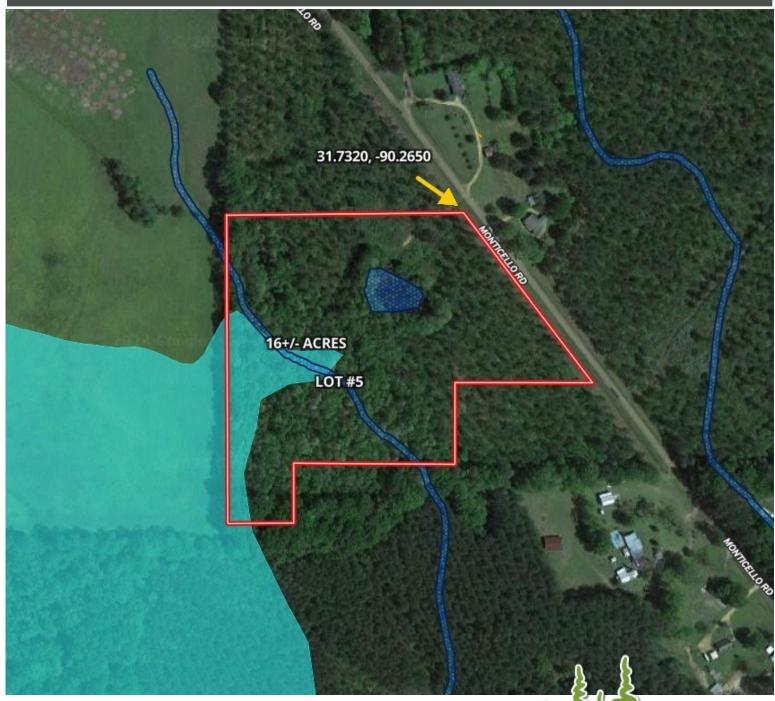

### Aerial Map

# 16+/- SURVEYED ACRES in Copiah County, MS

Take a look at this 16+/- acre property nestled in the Stronghope Community of Copiah County, MS. Offering an array of possibilities, this property is perfect for recreational enjoyment or building your dream home. The small pond offers a great place to build or just do a little fishing while valuable timber resources and convenient road frontage along Monticello Road, this fantastic property ensures accessibility and natural beauty. Situated within the Wesson School District, this is a place to build a home and embrace rural living at its finest. Call Clif to schedule your private showing today!