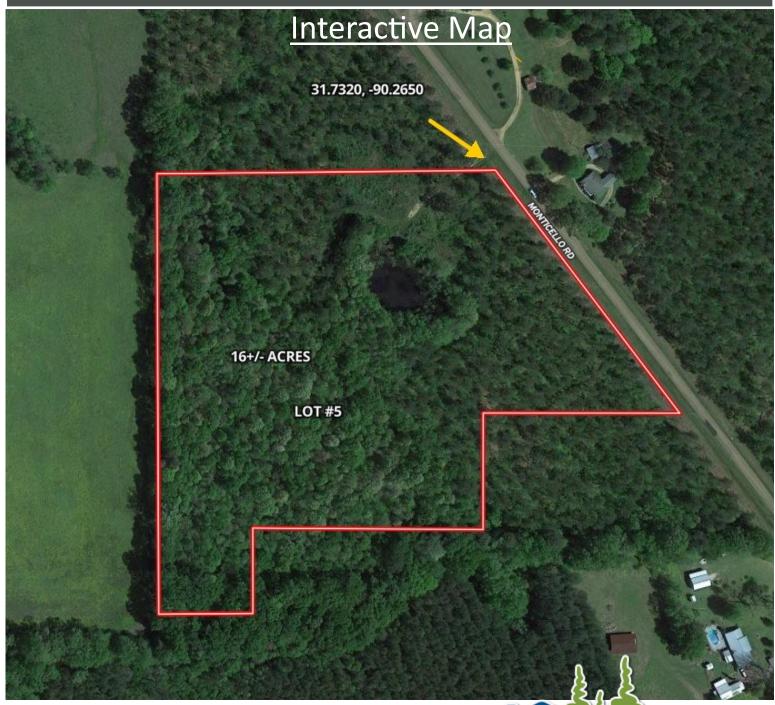

# 16+/- SURVEYED ACRES in Copiah County, MS

Take a look at this 16+/- acre property nestled in the Stronghope Community of Copiah County, MS. Offering an array of possibilities, this property is perfect for recreational enjoyment or building your dream home. The small pond offers a great place to build or just do a little fishing while valuable timber resources and convenient road frontage along Monticello Road, this fantastic property ensures accessibility and natural beauty. Situated within the Wesson School District, this is a place to build a home and embrace rural living at its finest. Call Clif to schedule your private showing today!

### Aerial Map