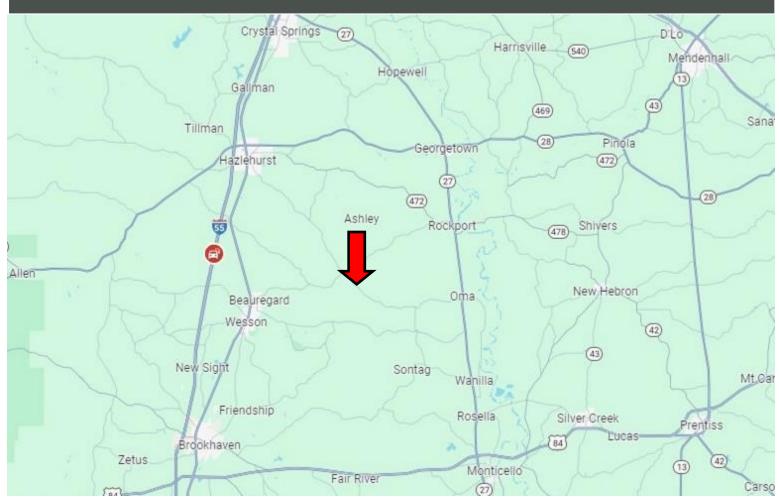

### Directional Map

Directions from the intersection of Sylvarena Road and I-55 in Wesson, MS: Take Exit 51 (Sylvarena Rd) and travel east on Sylvarena Road for 1.5 miles. Turn left onto Lowery Road and travel 1.7 miles. Turn right onto Hwy 51 and travel .2 miles. Turn left onto Bahala Road and travel .4 miles. Turn left onto Beauregard Road and travel 9.8 miles. Turn left onto Monticello Road and travel for .9 miles. Turn left to remain on Monticello Road and travel 1 miles The properties will be on both sides of the road.

<u>Directions from the intersection of Sylvarena Road and I-55 in Wesson, MS</u>: Take Exit 51 (Sylvarena Rd) and travel east on Sylvarena Road for 1.5 miles. Turn left onto Lowery Road and travel 1.7 miles. Turn right onto Hwy 51 and travel .2 miles. Turn left onto Bahala Road and travel .4 miles. Turn left onto Beauregard Road and travel 9.8 miles. Turn left onto Monticello Road and travel for .9 miles. Turn left to remain on Monticello Road and travel 1 miles The properties will be on both sides of the road.