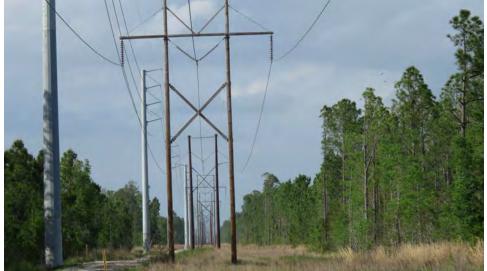

- 287 acres of merchantable planted pine
- 1,269 acres of premerchantable planted pine
- 600 acres of harvested areas ready for reforestation
- 1.630 acres of natural timber
- Duke Energy 230-kV transmission line traverses property

### Additional Photos