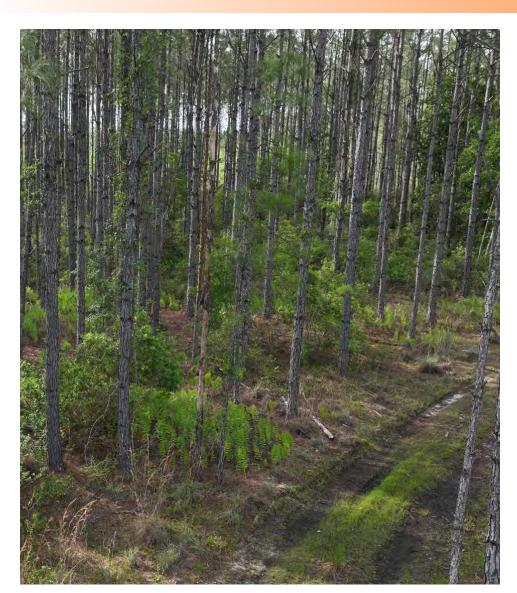

plands, 39% wetlands

Primarily Smyrna Fine Sands in the uplands.

\$12,790.54 (\$3.35/acre), 2023

Forestry/Rural Residential

Approximately 2.2 miles of frontage on CR-343, a 2-lane paved county highway.

Less than 1/2 hour drive to Cedar Key on the Gulf of Mexico and to the Suwannee River. Within an hour drive to Gainesville and Ocala. Adjacent to Goethe State Forest and near the Devil's Hammock Wildlife Management Area, the Upper Waccasassa Conservation Area, and the Lower Suwannee National Wildlife

Refuge.

The property has been in commercial timber production for decades.

There is an active hunting and recreation program on the property and is licensed to a hunting club at top market rate.

Plentiful deer, Osceola wild turkeys, hogs, and small game.

# Specifications & Features





Timber Cruise:

GIS shapefiles and associated geodatabase containing timber stand information are available to qualified buyers upon signing a Confidentiality Agreement.

### Location





### **LOCATION & DRIVING DIRECTIONS**

252200000 252300000 254000000 362400000

Parcel: 365300000 365400000

366300000 366800000

GPS: 29.3545922, -82.6388147

From Bronson take CR-

337 south for 3.3 miles

Driving Directions: then right on CR-343

then 3.6 miles to entrance on the right.

Showing Instructions: Contact listing agent.







### Additional Photos









### Meet The Team





**DEAN SAUNDERS, ALC, CCIM** 

Managing Director/ Senior Advisor

**Direct:** 877.518.5263 x306 **Cell:** 863.287.8340 dean@svn.com



JOHN A. "TONY" WALLACE, CF

Senior Advisor

**Direct:** 877.518.5263 x336 **