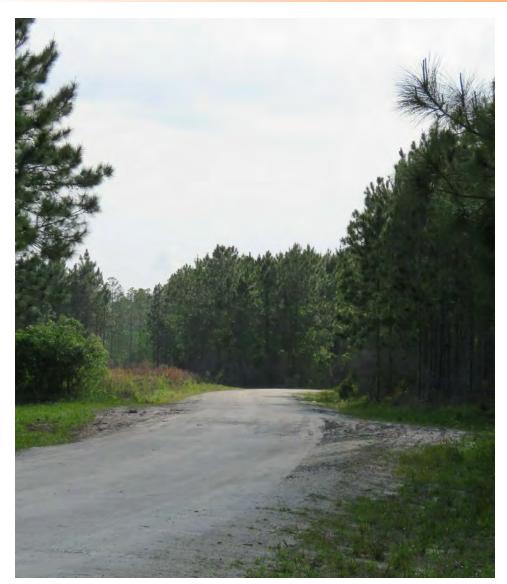

### **PROPERTY OVERVIEW**

The McGee Branch East Tract, 3,822 acres of productive forests located in Levy County, FL, is an exceptional timberland investment opportunity. The property has been professionally managed by several major timber companies over the past decades and features merchantable and premerchantable pine plantations established with seedlings from some of the South's premier tree nurseries using state-of-the-art silvicultural methods on very productive soils. Natural hardwoods and cypress in the wetlands provide excellent wildlife habitat and deer, Osceola wild turkey, hogs and small game are plentiful. A well maintained road system and direct entry CR-343, a two-lane paved highway, provides excellent access for timber management and recreational uses.

### Additional Photos