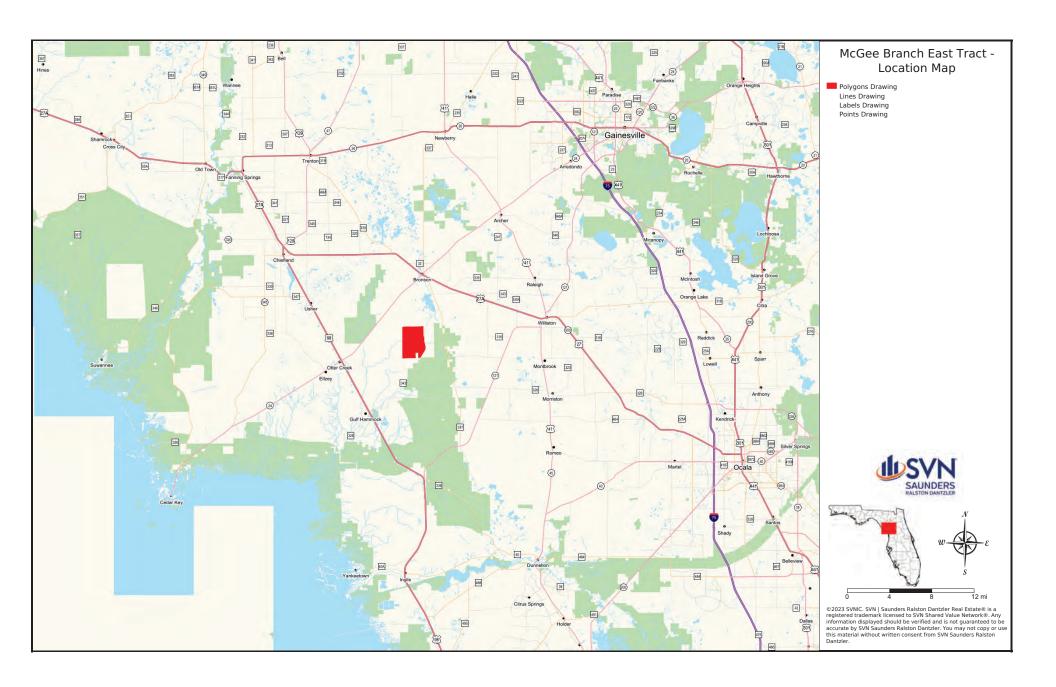

### Location

### **LOCATION & DRIVING DIRECTIONS**

252200000 252300000 254000000 362400000

Parcel: 365300000 365400000

366300000 366800000

GPS: 29.3545922, -82.6388147

From Bronson take CR-

337 south for 3.3 miles

Driving Directions: then right on CR-343

then 3.6 miles to entrance on the right.

Showing Instructions: Contact listing agent.