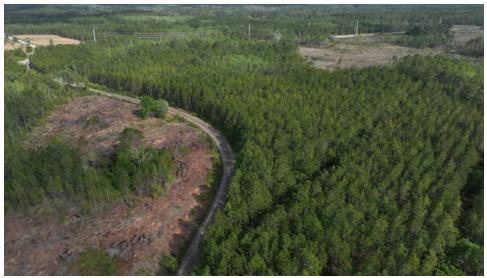

### **PROPERTY OVERVIEW**

The McGee Branch East Tract, 3,822 acres of productive forests located in Levy County, FL, is an exceptional timberland investment opportunity. The property has been professionally managed by several major timber companies over the past decades and features merchantable and premerchantable pine plantations established with seedlings from some of the South's premier tree nurseries using state-of-the-art silvicultural methods on very productive soils. Natural hardwoods and cypress in the wetlands provide excellent wildlife habitat and deer, Osceola wild turkey, hogs and small game are plentiful. A well maintained road system and direct entry CR-343, a two-lane paved highway, provides excellent access for timber management and recreational uses.

- 287 acres of merchantable planted pine
- 1,269 acres of premerchantable planted pine
- 600 acres of harvested areas ready for reforestation
- 1.630 acres of natural timber
- Duke Energy 230-kV transmission line traverses property

### Additional Photos