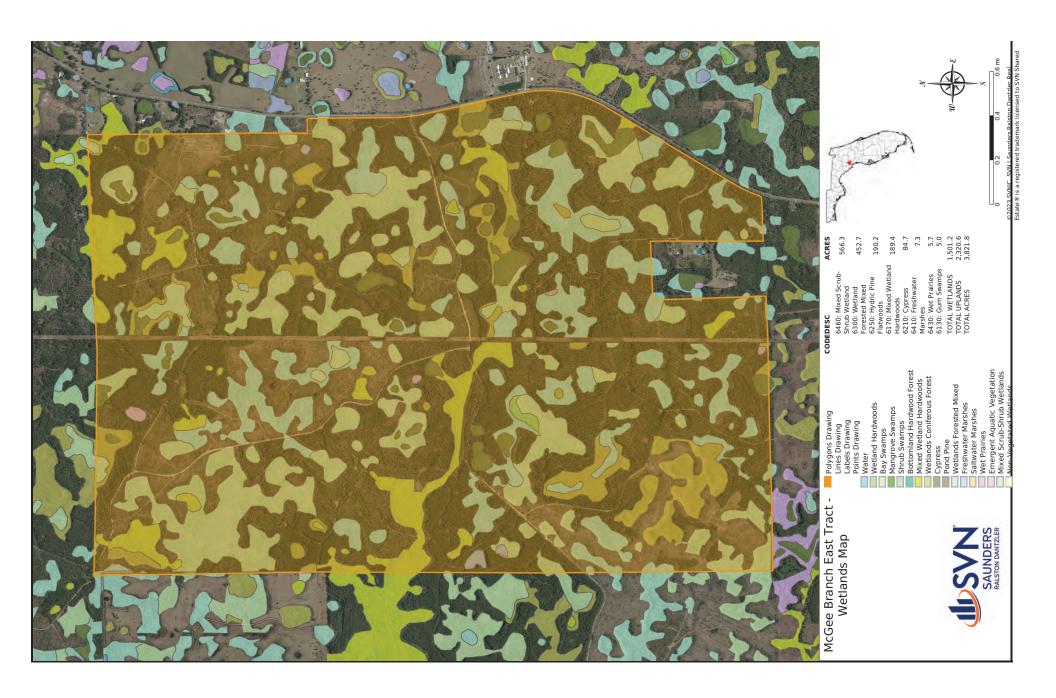

#### **SPECIFICATIONS & FEATURES**

Land Types:

Uplands / Wetlands:

Soil Types:

Taxes & Tax Year:

Zoning / FLU:

Road Frontage:

Nearest Point of Interest:

Current Use:

Potential Recreational / Alt Uses:

Game Population Information:

• Hunting & Recreation Properties

· Land Investment

Timberland

61% uplands, 39% wetlands

Primarily Smyrna Fine Sands in the uplands.