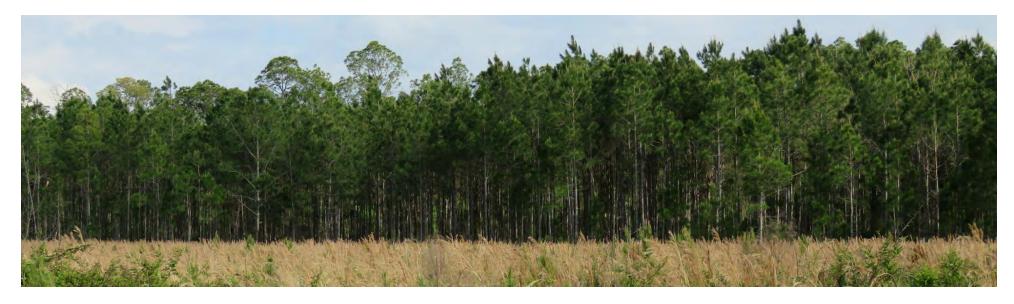

### **PROPERTY OVERVIEW**

The McGee Branch East Tract, 3,822 acres of productive forests located in Levy County, FL, is an exceptional timberland investment opportunity. The property has been professionally managed by several major timber companies over the past decades and features merchantable and premerchantable pine plantations established with seedlings from some of the South's premier tree nurseries using state-of-the-art silvicultural methods on very productive soils. Natural hardwoods and cypress in the wetlands provide excellent wildlife habitat and deer, Osceola wild turkey, hogs and small game are plentiful. A well maintained road system and direct entry CR-343, a two-lane paved highway, provides excellent access for timber management and recreational uses.

- 287 acres of merchantable planted pine
- 1,269 acres of premerchantable planted pine
- 600 acres of harvested areas ready for reforestation
- 1.630 acres of natural timber
- Duke Energy 230-kV transmission line traverses property