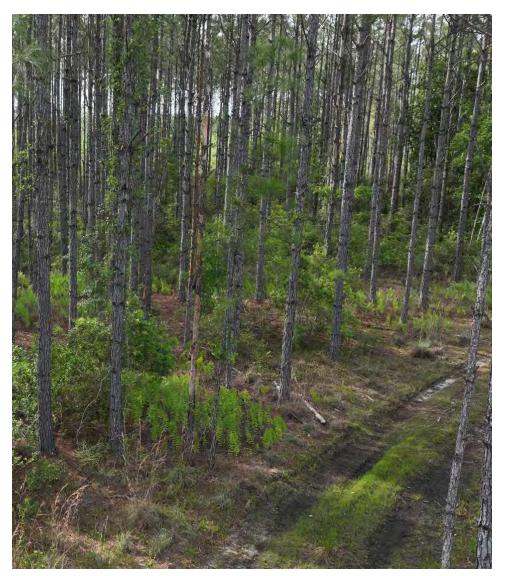

### **PROPERTY OVERVIEW**

The McGee Branch East Tract, 3,822 acres of productive forests located in Levy County, FL, is an exceptional timberland investment opportunity. The property has been professionally managed by several major timber companies over the past decades and features merchantable and premerchantable pine plantations established with seedlings from some of the South's premier tree nurseries using state-of-the-art silvicultural methods on very productive soils. Natural hardwoods and cypress in the wetlands provide excellent wildlife habitat and deer, Osceola wild turkey, hogs and small game are plentiful. A well maintained road system and direct entry CR-343, a two-lane paved highway, provides excellent access for timber management and recreational uses.

- 287 acres of merchantable planted pine
- 1,269 acres of premerchantable planted pine
- 600 acres of harvested areas ready for reforestation
- 1.630 acres of natural timber
- Duke Energy 230-kV transmission line traverses property