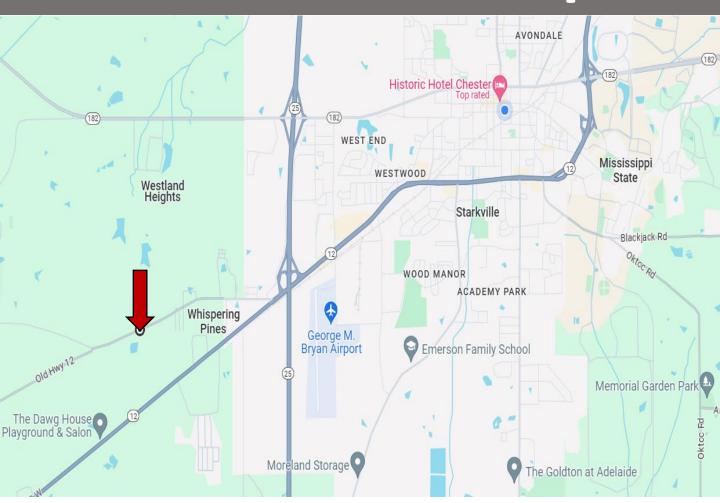

### **Directional Map**

<u>Directions from Starkville, MS:</u> Take Yellow Jacket Drive and Louisville Street to Mississippi Highway 12 West. Travel Highway 12 West for 2.3 miles. Take a slight right onto Old Highway 12. After 1.5 miles, the property will be on your left. GOOGLE MAP LINK