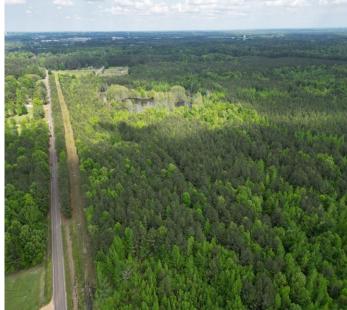

# DEVELOPMENT/RECREATIONAL TRACT 131.27± Acres in Oktibbeha County, MS

This 131.27+/- acre Oktibbeha County property is in a prime location just outside Starkville, MS. This property features internal trails, an old house/ homesite, 20-year-old mixed timber, and an approximately 4.5+/- acre lake. Power and water are available along Old Highway 12 and the existing homesite. This property also features over 2,700 feet of road frontage on Old Highway 12. This property has the development potential of Starkville's next neighborhood or your next weekend getaway! This property is one minute from Starkville and only 15 minutes from Davis Wade Stadium! Contact Walker to schedule a private showing!