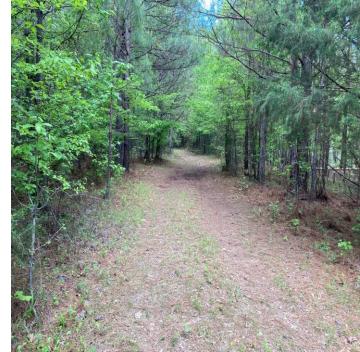

# DEVELOPMENT/RECREATIONAL TRACT 131.27± Acres in Oktibbeha County, MS

This 131.27+/- acre Oktibbeha County property is in a prime location just outside Starkville, MS. This property features internal trails, an old house/ homesite, 20-year-old mixed timber, and an approximately 4.5+/- acre lake. Power and water are available along Old Highway 12 and the existing homesite. This property also features over 2,700 feet of road frontage on Old Highway 12. This property has the development potential of Starkville's next neighborhood or your next weekend getaway! This property is one minute from Starkville and only 15 minutes from Davis Wade Stadium! Contact Walker to schedule a private showing!