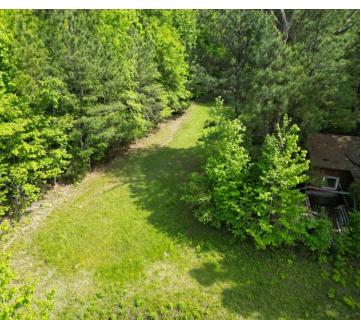

# DEVELOPMENT/RECREATIONAL TRACT 131.27± Acres in Oktibbeha County, MS

This 131.27+/- acre Oktibbeha County property is in a prime location just outside Starkville, MS. This property features internal trails, an old house/ homesite, 20-year-old mixed timber, and an approximately 4.5+/- acre lake. Power and water are available along Old Highway 12 and the existing homesite. This property also features over 2,700 feet of road frontage on Old Highway 12. This property has the development potential of Starkville's next neighborhood or your next weekend getaway! This property is one minute from Starkville and only 15 minutes from Davis Wade Stadium! Contact Walker to schedule a private showing!