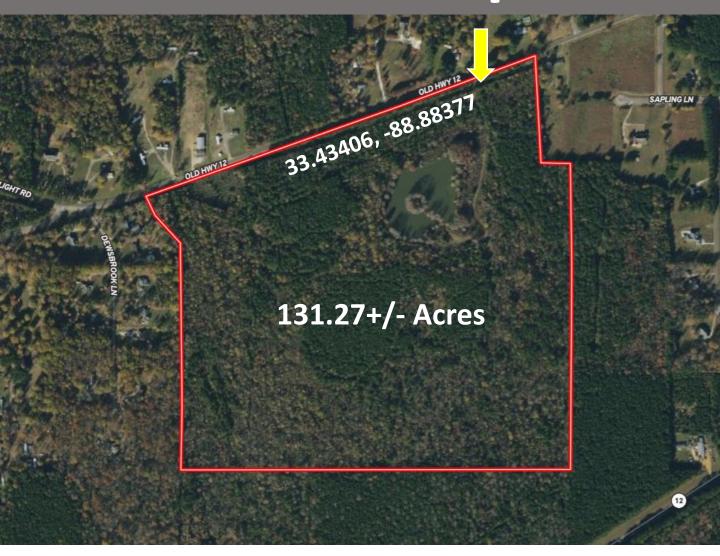

## Aerial Map

# DEVELOPMENT/RECREATIONAL TRACT 131.27± Acres in Oktibbeha County, MS

This 131.27+/- acre Oktibbeha County property is in a prime location just outside Starkville, MS. This property features internal trails, an old house/ homesite, 20-year-old mixed timber, and an approximately 4.5+/- acre lake. Power and water are available along Old Highway 12 and the existing homesite. This property also features over 2,700 feet of road frontage on Old Highway 12. This property has the development potential of Starkville's next neighborhood or your next weekend getaway! This property is one minute from Starkville and only 15 minutes from Davis Wade Stadium! Contact Walker to schedule a private showing!