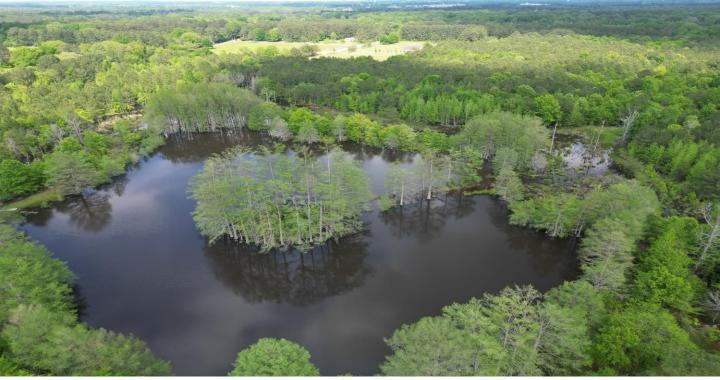

# DEVELOPMENT/RECREATIONAL TRACT 131.27± Acres in Oktibbeha County, MS

This 131.27+/- acre Oktibbeha County property is in a prime location just outside Starkville, MS. This property features internal trails, an old house/ homesite, 20-year-old mixed timber, and an approximately 4.5+/- acre lake. Power and water are available along Old Highway 12 and the existing homesite. This property also features over 2,700 feet of road frontage on Old Highway 12. This property has the development potential of Starkville's next neighborhood or your next weekend getaway! This property is one minute from Starkville and only 15 minutes from Davis Wade Stadium! Contact Walker to schedule a private showing!