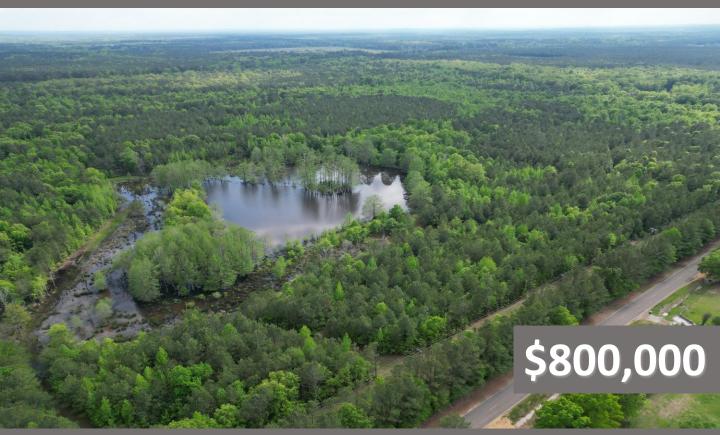

# DEVELOPMENT/RECREATIONAL TRACT 131.27± Acres in Oktibbeha County, MS

This 131.27+/- acre Oktibbeha County property is in a prime location just outside Starkville, MS. This property features internal trails, an old house/ homesite, 20-year-old mixed timber, and an approximately 4.5+/- acre lake. Power and water are available along Old Highway 12 and the existing homesite. This property also features over 2,700 feet of road frontage on Old Highway 12. This property has the development potential of Starkville's next neighborhood or your next weekend getaway! This property is one minute from Starkville and only 15 minutes from Davis Wade Stadium! Contact Walker to schedule a private showing!