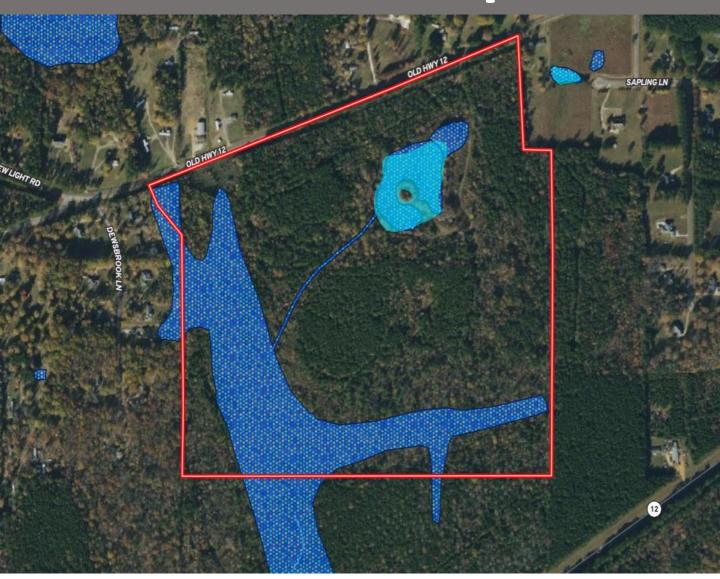

## Aerial Map

# DEVELOPMENT/RECREATIONAL TRACT 131.27± Acres in Oktibbeha County, MS

This 131.27+/- acre Oktibbeha County property is in a prime location just outside Starkville, MS. This property features internal trails, an old house/ homesite, 20-year-old mixed timber, and an approximately 4.5+/- acre lake. Power and water are available along Old Highway 12 and the existing homesite. This property also features over 2,700 feet of road frontage on Old Highway 12. This property has the development potential of Starkville's next neighborhood or your next weekend getaway! This property is one minute from Starkville and only 15 minutes from Davis Wade Stadium! Contact Walker to schedule a private showing!