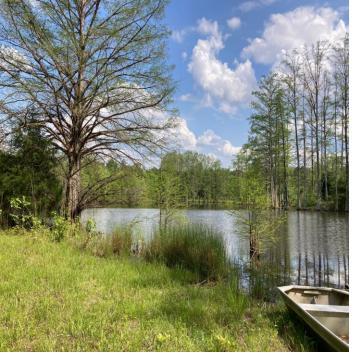

# DEVELOPMENT/RECREATIONAL TRACT 131.27± Acres in Oktibbeha County, MS

This 131.27+/- acre Oktibbeha County property is in a prime location just outside Starkville, MS. This property features internal trails, an old house/ homesite, 20-year-old mixed timber, and an approximately 4.5+/- acre lake. Power and water are available along Old Highway 12 and the existing homesite. This property also features over 2,700 feet of road frontage on Old Highway 12. This property has the development potential of Starkville's next neighborhood or your next weekend getaway! This property is one minute from Starkville and only 15 minutes from Davis Wade Stadium! Contact Walker to schedule a private showing!