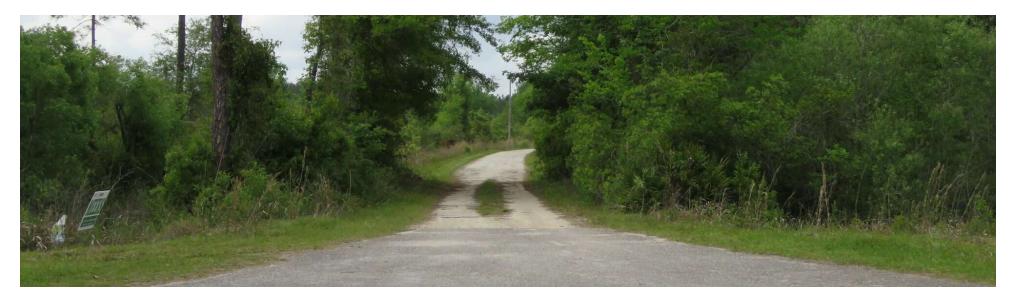

### **PROPERTY OVERVIEW**

The Otter Creek East Tract, 807 acres of productive timberland located in Levy County, FL, is an exceptional forestry and recreational investment opportunity. The property has been professionally managed by several major timber companies over the past decades and features merchantable and premerchantable pine plantations established with seedlings from some of the South's premier tree nurseries using state-of-the-art silvicultural methods on very productive soils. Natural hardwoods and cypress in the wetlands provide excellent wildlife habitat and deer, Osceola wild turkey, hogs and small game are plentiful. A well maintained road system and direct entry points from SR-24 provides excellent access for timber management and recreational uses.

Primarily Myakka Sands and Smyrna Fine Sands in the uplands.

\$2,258.40 [\$2.80/acre], 2023

Forestry/Rural Residential

Approximately 2.1 miles of frontage on SR-24.

Less than 1/2 hour drive to Cedar Key on the Gulf of Mexico and to the Suwannee River. Within an hour drive to Gainesville and Ocala. Adjacent to the Devil's Hammock Wildlife Management Area and the Upper Waccasassa Conservation Area and near the Lower Suwannee National Wildlife Refuge and the Goethe State Forest.