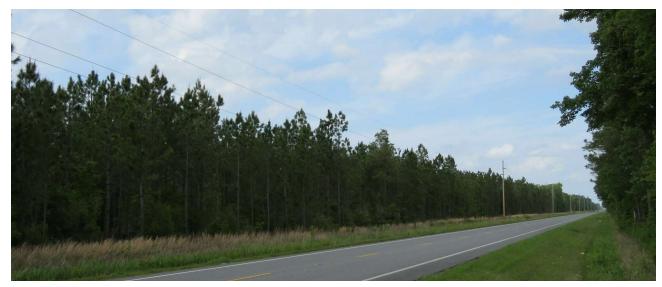

Primarily Myakka Sands and Smyrna Fine Sands in the uplands.

\$2,258.40 [\$2.80/acre], 2023

Forestry/Rural Residential

Approximately 2.1 miles of frontage on SR-24.

Less than 1/2 hour drive to Cedar Key on the Gulf of Mexico and to the Suwannee River. Within an hour drive to Gainesville and Ocala. Adjacent to the Devil's Hammock Wildlife Management Area and the Upper Waccasassa Conservation Area and near the Lower Suwannee National Wildlife Refuge and the Goethe State Forest.