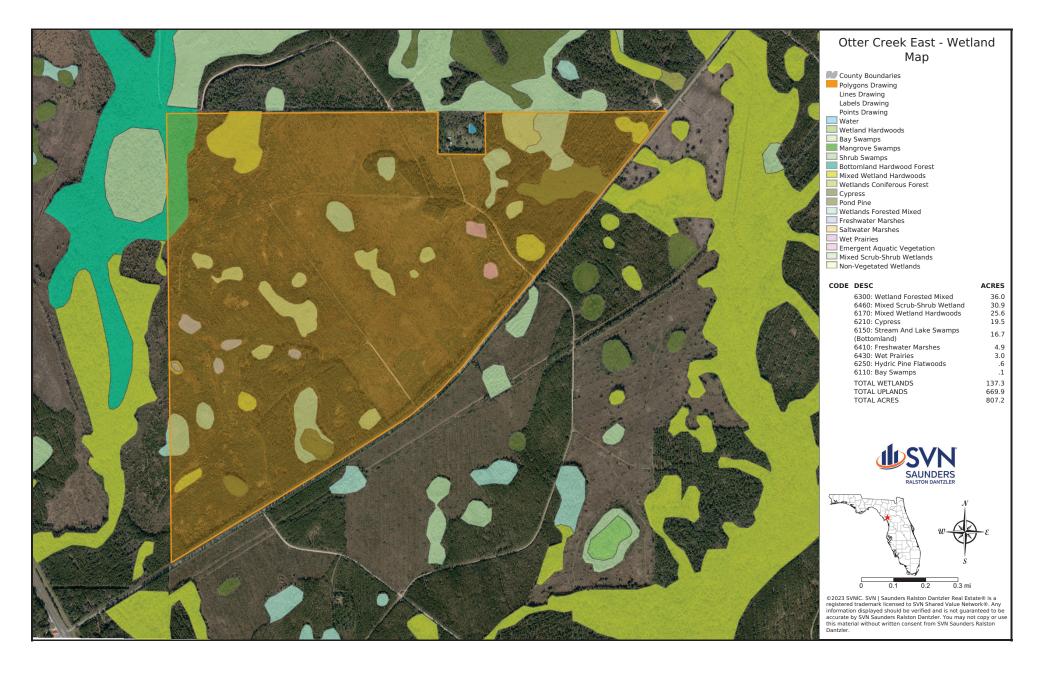

Game Population Information:

|  | Hunting | & | Recreation | Properties |
|--|---------|---|------------|------------|
|--|---------|---|------------|------------|

- Land Investment
- Timberland

83% uplands, 17% wetlands

Primarily Myakka Sands and Smyrna Fine Sands in the uplands.

\$2,258.40 [\$2.80/acre], 2023

Forestry/Rural Residential

Approximately 2.1 miles of frontage on SR-24.

Less than 1/2 hour drive to Cedar Key on the Gulf of Mexico and to the Suwannee River. Within an hour drive to Gainesville and Ocala. Adjacent to the Devil's Hammock Wildlife Management Area and the Upper Waccasassa Conservation Area and near the Lower Suwannee National Wildlife Refuge and the Goethe State Forest.