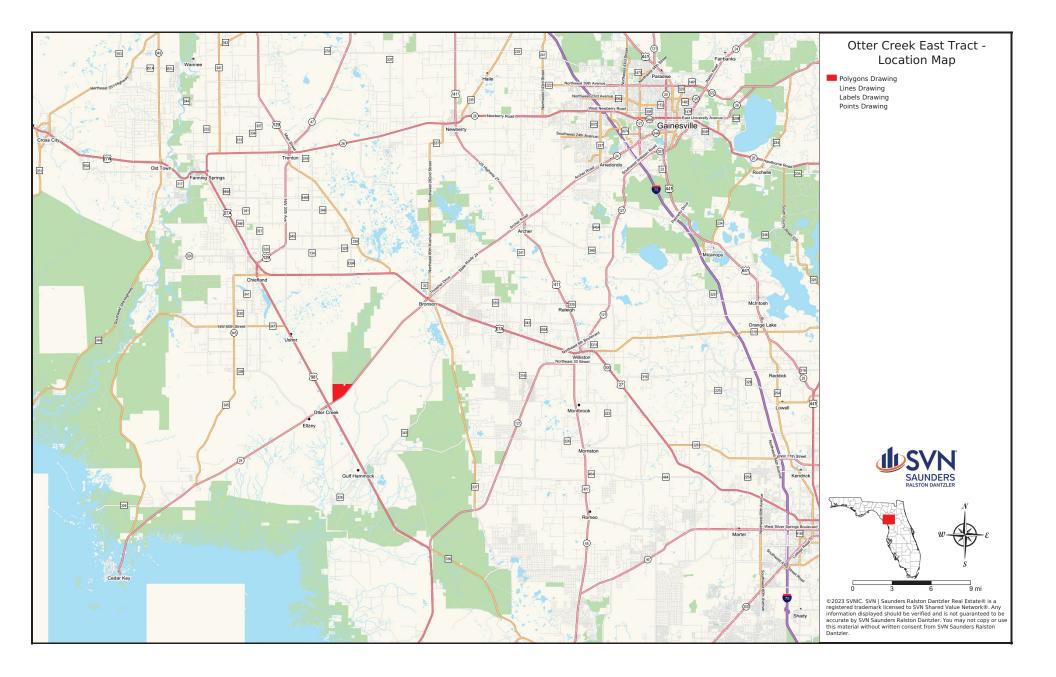

### LOCATION & DRIVING DIRECTIONS

| Parcel:               | 253000100 253200100<br>252700100 189000200<br>(part) 187000000 (part)                                     |
|-----------------------|-----------------------------------------------------------------------------------------------------------|
| GPS:                  | 29.3440628, -82.744563                                                                                    |
| Driving Directions:   | From the intersection of<br>US-19/98 and SR-24,<br>travel east on SR-24 1.9<br>miles to entrance on left. |
| Showing Instructions: | Contact listing agent to arrange showing.                                                                 |