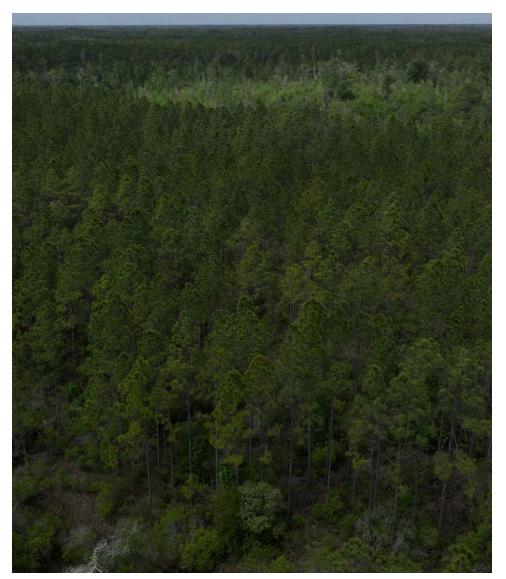

able pine plantations established with seedlings from some of the South's premier tree nurseries using state-of-the-art silvicultural methods on very productive soils. Natural hardwoods and cypress in the wetlands provide excellent wildlife habitat and deer, Osceola wild turkey, hogs and small game are plentiful. A well maintained road system and direct entry points from SR-24 provides excellent access for timber management and recreational uses.

- 83% Uplands
- 138 acres of merchantable planted pine
- 505 acres of harvested land ready for reforestation
- 161 acres of natural timber

Additional timberland/recreational tracts also available at this location.

OTTER CREEK EAST TRACT | SR-24 OTTER CREEK, FL 32626

### SVN | Saunders Ralston Dantzler | Page 2

## Specifications & Features





### **SPECIFICATIONS & FEATURES**

Land Types: Uplands / Wetlands:

Soil Types:

Taxes & Tax Year: Zoning / FLU:

Road Frontage:

Nearest Point of Interest:

Current Use:

Potential Recreational / Alt Uses:

Game Population Information:

|  | Hunting | & | Recreation | Properties |
|--|---------|---|------------|------------|
|--|---------|---|------------|------------|

- Land Investment
- Timberland

83% uplands, 17% wetlands

Primarily Myakka Sands and Smyrna Fine Sands in the uplands.

\$2,258.40 [\$2.80/acre], 2023

Forestry/Rural Residential

Approximately 2.1 miles of frontage on SR-24.

Less than 1/2 hour drive to Cedar Key on the Gulf of Mexico and to the Suwannee River. Within an hour drive to Gainesville and Ocala. Adjacent to the Devil's Hammock Wildlife Management Area and t