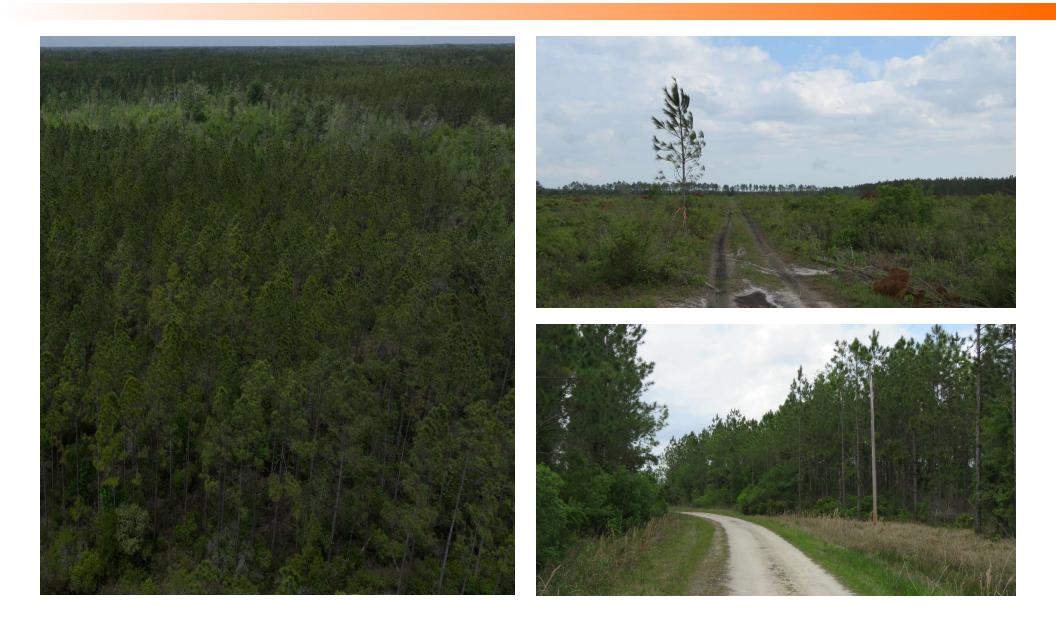

## Additional Photos

### **PROPERTY OVERVIEW**

The Otter Creek East Tract, 807 acres of productive timberland located in Levy County, FL, is an exceptional forestry and recreational investment opportunity. The property has been professionally managed by several major timber companies over the past decades and features merchantable and premerchantable pine plantations established with seedlings from some of the South's premier tree nurseries using state-of-the-art silvicultural methods on very productive soils. Natural hardwoods and cypress in the wetlands provide excellent wildlife habitat and deer, Osceola wild turkey, hogs and small game are plentiful. A well maintained road system and direct entry points from SR-24 provides excellent access for timber management and recreational uses.

- 83% Uplands
- 138 acres of merchantable planted pine
- 505 acres of harvested land ready for reforestation
- 161 acres of natural timber

Additional timberland/recreational tracts also available at this location.