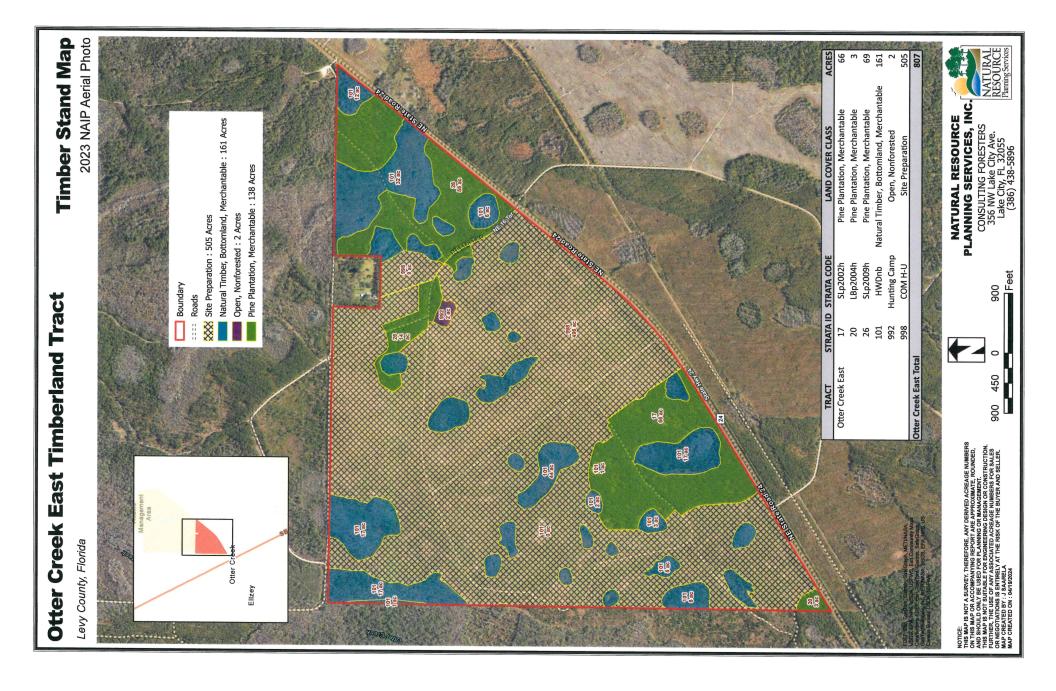

- 83% Uplands
- 138 acres of merchantable planted pine
- 505 acres of harvested land ready for reforestation
- 161 acres of natural timber

Additional timberland/recreational tracts also available at this location.

## Specifications & Features

Timber Cruise:

GIS shapefiles and associated geodatabase containing timber stand information are available to qualified buyers upon signing a Confidentiality Agreement.