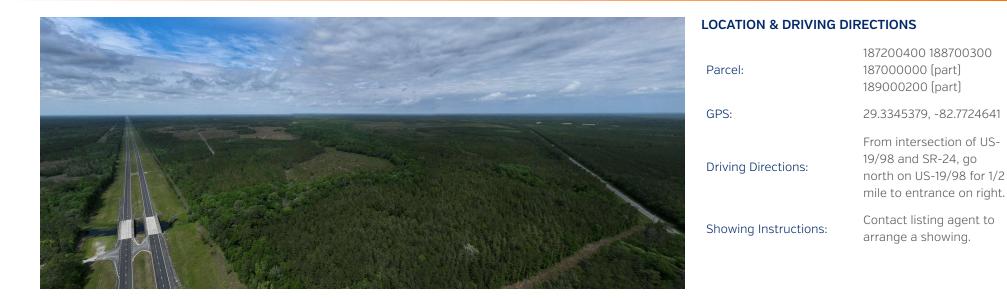

### **SPECIFICATIONS & FEATURES**

| Land Types:                  | <ul> <li>Hunting &amp; Recreation Properties</li> <li>Land Investment</li> <li>Timberland</li> </ul>                                                                                                                                                                                                                |
|------------------------------|---------------------------------------------------------------------------------------------------------------------------------------------------------------------------------------------------------------------------------------------------------------------------------------------------------------------|
| Taxes & Tax Year:            | <ul> <li>11110enand</li> <li>\$2,652.31 (\$2.35/acre), 2023</li> </ul>                                                                                                                                                                                                                                              |
| Zoning / FLU:                | Forestry/Rural Residential                                                                                                                                                                                                                                                                                          |
| Road Frontage:               | 2.3 miles of frontage on US Highway<br>19/98                                                                                                                                                                                                                                                                        |
| Nearest Point of Interest:   | Less than 1/2 hour drive to Cedar Key on<br>the Gulf of Mexico and to the Suwannee<br>River. Within an hour drive to Gainesville<br>and Ocala. Close to Devil's Hammock<br>Wildlife Management Area, Upper<br>Waccasassa Conservation Area, Lower<br>Suwannee National Wildlife Refuge, and<br>Goethe State Forest. |
| Current Use:                 | The property has been in commercial timber production for decades.                                                                                                                                                                                                                                                  |
| Game Population Information: | Plentiful deer, Osceola wild turkey, hogs and small game.                                                                                                                                                                                                                                                           |
| Timber Cruise:               | GIS shapefiles and associated<br>geodatabase containing timber stand<br>information are available to qualified<br>buyers upon signing a Confidentiality<br>Agreement.                                                                                                                                               |
|                              |                                                                                                                                                                                                                                                                                                                     |