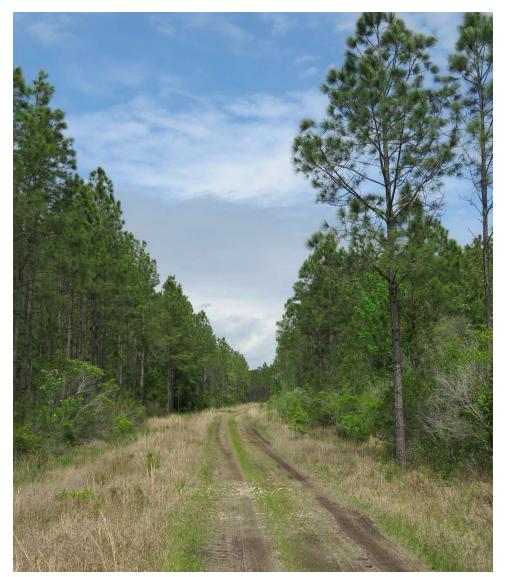

ome of the South's premier tree nurseries using state-of-the-art silvicultural methods on very productive soils. Natural hardwoods and cypress in the wetlands and along Otter Creek provide excellent wildlife habitat and deer, Osceola wild turkey, hogs and small game are plentiful. A well maintained road system and direct entry point from US-19/98 provides excellent access for timber management and recreational uses.

- 171 acres of merchantable planted pine
- 468 acres of premerchantable planted pine
- 45 acres harvested ready for reforestation
- 447 acres of natural timber

Additional timberland/recreational tracts also available at this location.

OTTER CREEK WEST TRACT | US HIGHWAY 19/98 OTTER CREEK, FL 32626

### SVN | Saunders Ralston Dantzler | Page 2

# Specifications & Features





### **SPECIFICATIONS & FEATURES**

| Land Types:                  | <ul> <li>Hunting &amp; Recreation Properties</li> <li>Land Investment</li> <li>Timberland</li> </ul>                                                                                                                                                                                                                |
|------------------------------|---------------------------------------------------------------------------------------------------------------------------------------------------------------------------------------------------------------------------------------------------------------------------------------------------------------------|
| Taxes & Tax Year:            | <ul> <li>11110enand</li> <li>\$2,652.31 (\$2