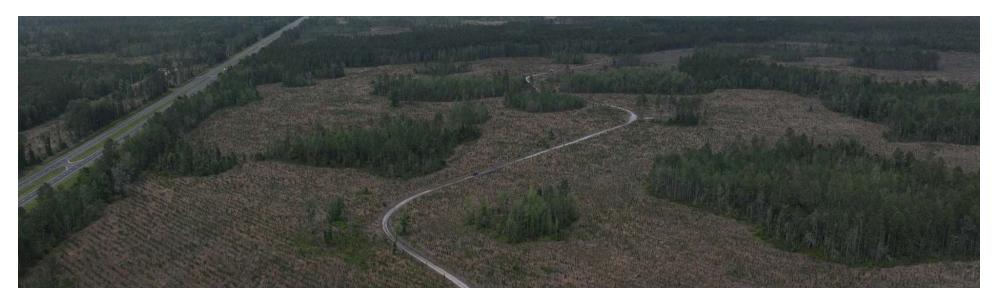

### **PROPERTY OVERVIEW**

The Otter Creek West Tract, 1,131 acres of productive forests located in Levy County, FL, is an exceptional timberland investment opportunity. The property has been professionally managed by several major timber companies over the past decades and features merchantable and premerchantable pine plantations established with seedlings from some of the South's premier tree nurseries using state-of-the-art silvicultural methods on very productive soils. Natural hardwoods and cypress in the wetlands and along Otter Creek provide excellent wildlife habitat and deer, Osceola wild turkey, hogs and small game are plentiful. A well maintained road system and direct entry point from US-19/98 provides excellent access for timber management and recreational uses.

- 171 acres of merchantable planted pine
- 468 acres of premerchantable planted pine
- 45 acres harvested ready for reforestation
- 447 acres of natural timber

Additional timberland/recreational tracts also available at this location.