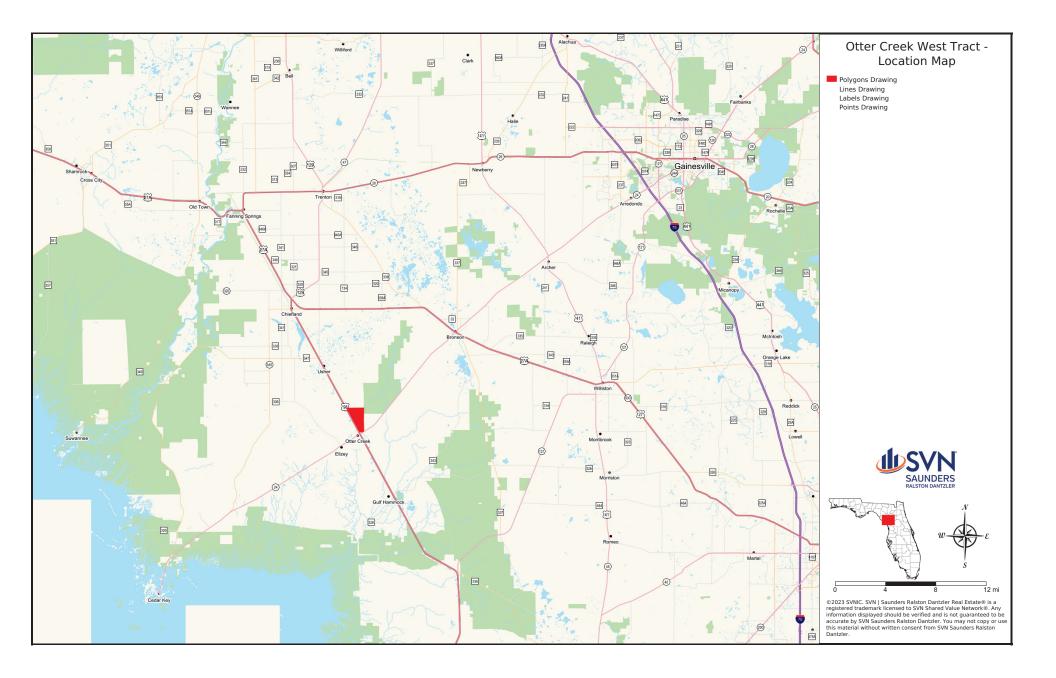

# Location

### 0 Live Oak Jacksonville (19) Beach Crawfordville Lake City Orange Park Perry (98) Middleburg St Johns (27) (27) co Beach St. Augustine (129) High Springs Joe Alachua achicola Eastpoint (41) Gainesville Palatka Steinhatchee<sup>o</sup> (98) Old Town Palm Coast Newberry St George Island 17 95 Map data 17 ©2024 75 98 Google, Daytona Beach Google Ocala INEGI Codar Kov