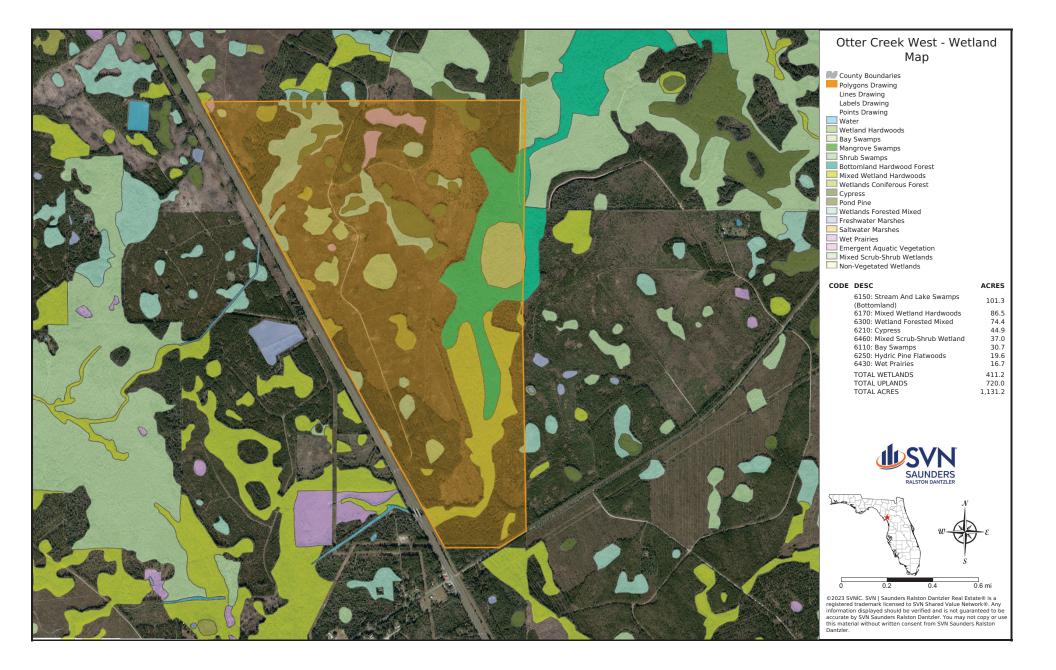

### **PROPERTY OVERVIEW**

The Otter Creek West Tract, 1,131 acres of productive forests located in Levy County, FL, is an exceptional timberland investment opportunity. The property has been professionally managed by several major timber companies over the past decades and features merchantable and premerchantable pine plantations established with seedlings from some of the South's premier tree nurseries using state-of-the-art silvicultural methods on very productive soils. Natural hardwoods and cypress in the wetlands and along Otter Creek provide excellent wildlife habitat and deer, Osceola wild turkey, hogs and small game are plentiful. A well maintained road system and direct entry point from US-19/98 provides excellent access for timber management and recreational uses.

- 171 acres of merchantable planted pine
- 468 acres of premerchantable planted pine
- 45 acres harvested ready for reforestation
- 447 acres of natural timber

Additional timberland/recreational tracts also available at this location.