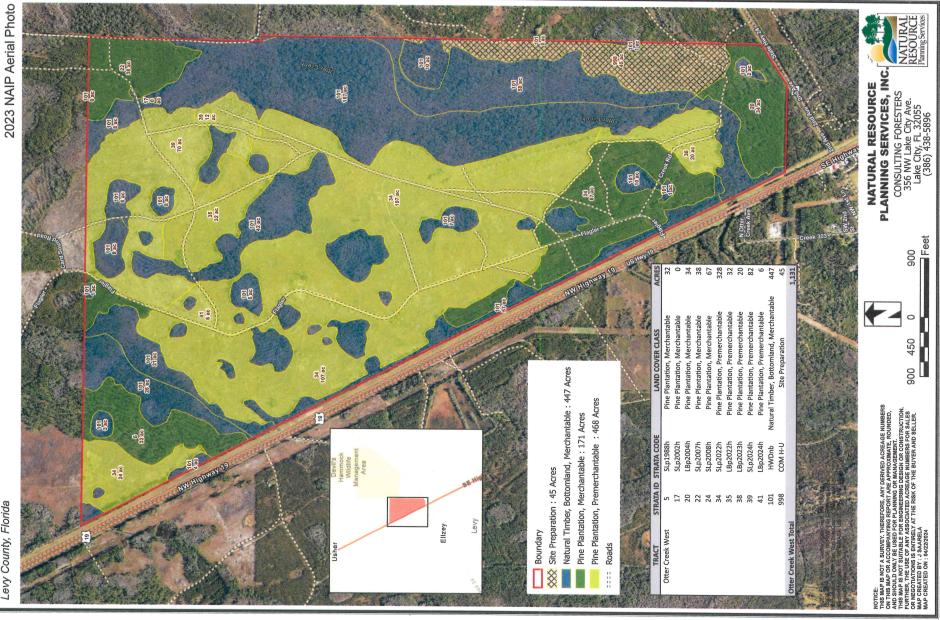

# Otter Creek West Timberland Tract

Levy County, Florida

**Timber Stand Map** 

### **PROPERTY OVERVIEW**

The Otter Creek West Tract, 1,131 acres of productive forests located in Levy County, FL, is an exceptional timberland investment opportunity. The property has been professionally managed by several major timber companies over the past decades and features merchantable and premerchantable pine plantations established with seedlings from some of the South's premier tree nurseries using state-of-the-art silvicultural methods on very productive soils. Natural hardwoods and cypress in the wetlands and along Otter Creek provide excellent wildlife habitat and deer, Osceola wild turkey, hogs and small game are plentiful. A well maintained road system and direct entry point from US-19/98 provides excellent access for timber management and recreational uses.

- 171 acres of merchantable planted pine
- 468 acres of premerchantable planted pine
- 45 acres harvested ready for reforestation
- 447 acres of natural timber

Additional timberland/recreational tracts also available at this location.