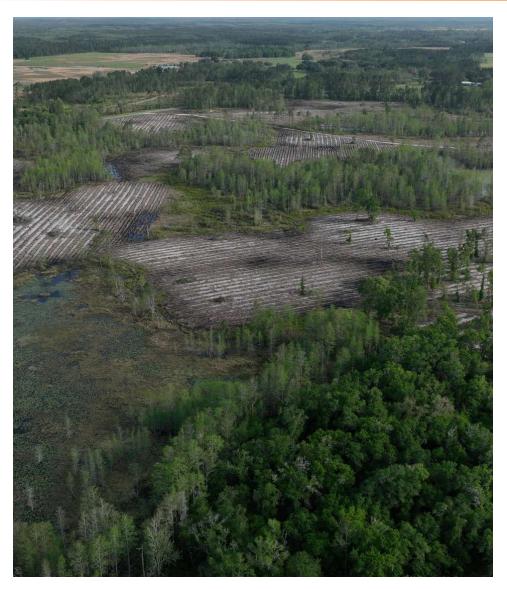

# **PROPERTY OVERVIEW**

The Smith Road Tract, 706 acres of productive forestland located in Levy County, FL, is an exceptional timberland, recreation, and investment opportunity. The property has been professionally managed by several major timber companies over the past decades and features merchantable and premerchantable pine plantations established with seedlings from some of the South's premier tree nurseries using state-of-the-art silvicultural methods on very productive soils. Natural hardwoods and cypress in the wetlands provide excellent wildlife habitat and deer, Osceola wild turkey, hogs and small game are plentiful. A well maintained road system and direct entry points from CR-434 and NE-177 Ave provides excellent access for timber management and recreational uses.

- 232 acres of premerchantable planted pine
- 21 acres of merchantable planted pine
- 218 acres harvested and ready for reforestation
- 218 acres of natural timber

Additional timberland/recreational tracts also available at this location.