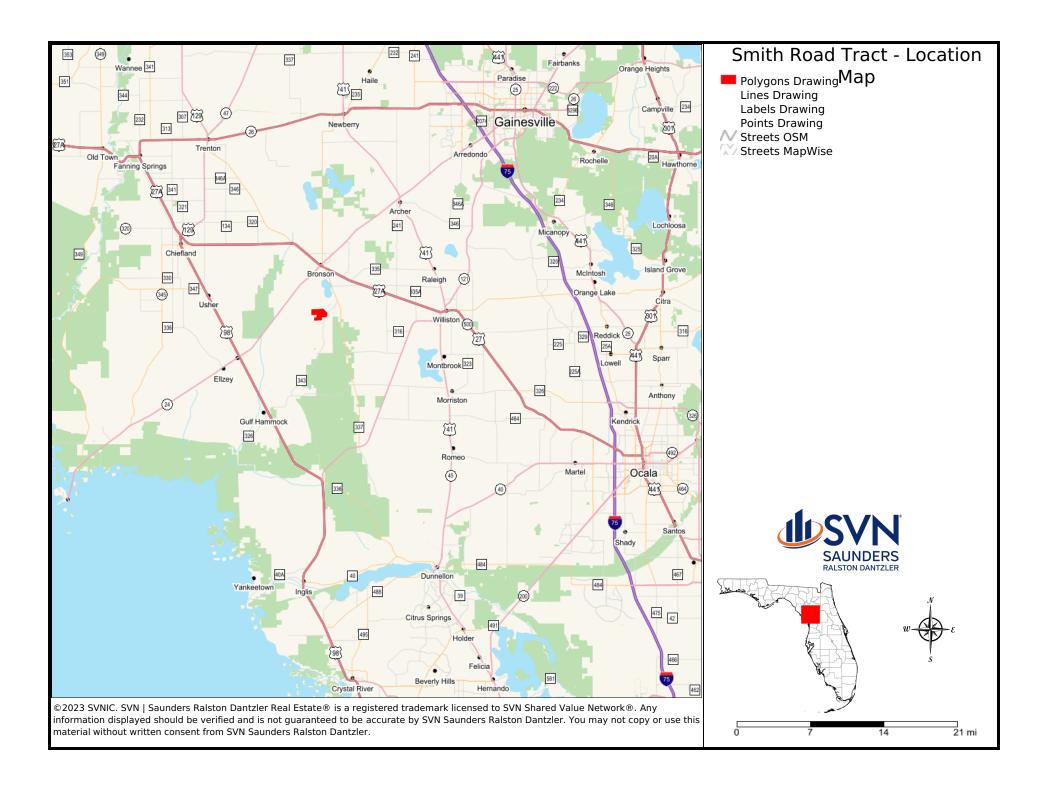

# **OFFERING SUMMARY**

Acreage: 706 Acres

Price / Acre: \$3,700

City: Bronson

County: Levy

Property Type: Timberland, Recreation

# **PROPERTY OVERVIEW**

The Smith Road Tract, 706 acres of productive forestland located in Levy County, FL, is an exceptional timberland, recreation, and investment opportunity. The property has been professionally managed by several major timber companies over the past decades and features merchantable and premerchantable pine plantations established with seedlings from some of the South's premier tree nurseries using state-of-the-art silvicultural methods on very productive soils. Natural hardwoods and cypress in the wetlands provide excellent wildlife habitat and deer, Osceola wild turkey, hogs and small game are plentiful. A well maintained road system and direct entry points from CR-434 and NE-177 Ave provides excellent access for timber management and recreational uses.