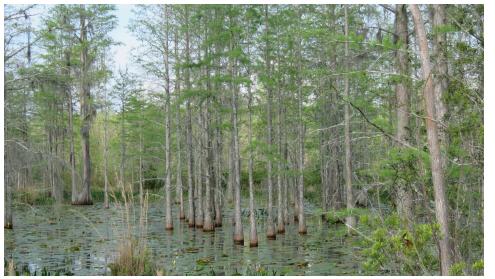

# **PROPERTY OVERVIEW**

The Smith Road Tract, 706 acres of productive forestland located in Levy County, FL, is an exceptional timberland, recreation, and investment opportunity. The property has been professionally managed by several major timber companies over the past decades and features merchantable and premerchantable pine plantations established with seedlings from some of the South's premier tree nurseries using state-of-the-art silvicultural methods on very productive soils. Natural hardwoods and cypress in the wetlands provide excellent wildlife habitat and deer, Osceola wild turkey, hogs and small game are plentiful. A well maintained road system and direct entry points from CR-434 and NE-177 Ave provides excellent access for timber management and recreational uses.

Current Use:

Potential Recreational / Alt Uses:

Game Population Information:

Timber Cruise:

• Hunting & Recreation Properties

Land Investment

Timberland

75% uplands, 25% wetlands