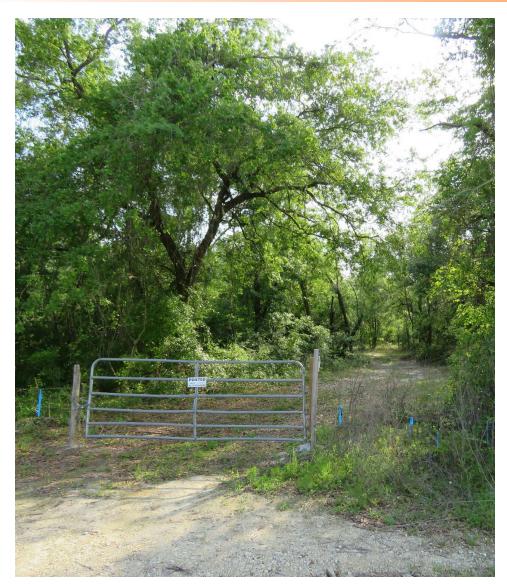

# **PROPERTY OVERVIEW**

The Smith Road Tract, 706 acres of productive forestland located in Levy County, FL, is an exceptional timberland, recreation, and investment opportunity. The property has been professionally managed by several major timber companies over the past decades and features merchantable and premerchantable pine plantations established with seedlings from some of the South's premier tree nurseries using state-of-the-art silvicultural methods on very productive soils. Natural hardwoods and cypress in the wetlands provide excellent wildlife habitat and deer, Osceola wild turkey, hogs and small game are plentiful. A well maintained road system and direct entry points from CR-434 and NE-177 Ave provides excellent access for timber management and recreational uses.

- 232 acres of premerchantable planted pine
- 21 acres of merchantable planted pine
- 218 acres harvested and ready for reforestation
- 218 acres of natural timber

Additional timberland/recreational tracts also available at this location.