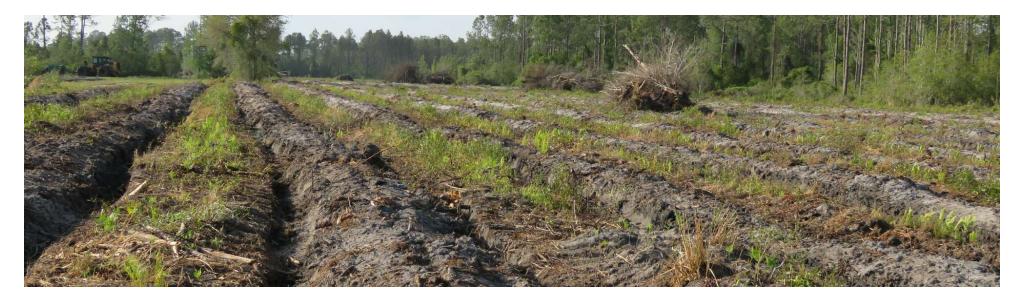

- 232 acres of premerchantable planted pine
- 21 acres of merchantable planted pine
- 218 acres harvested and ready for reforestation
- 218 acres of natural timber

Additional timberland/recreational tracts also available at this location.