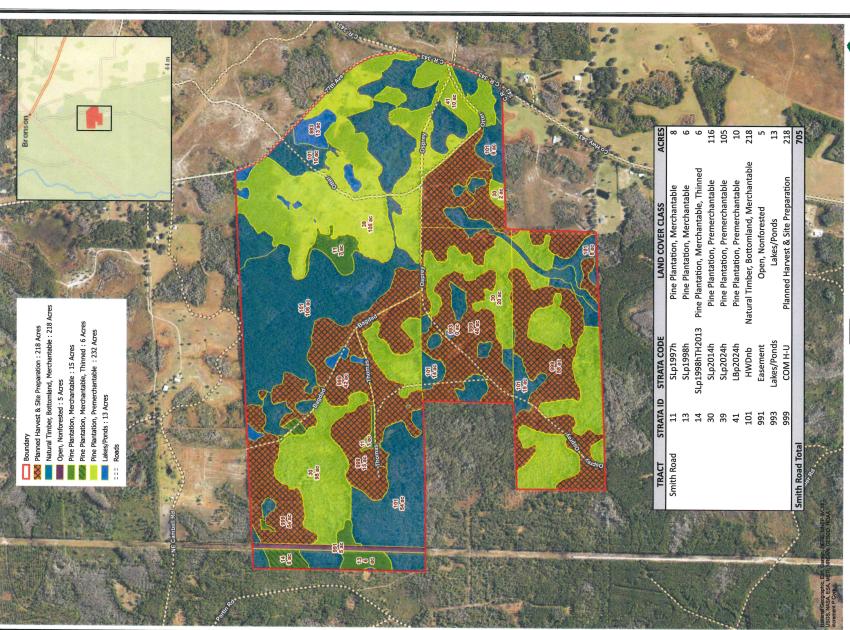

- 232 acres of premerchantable planted pine
- 21 acres of merchantable planted pine
- 218 acres harvested and ready for reforestation
- 218 acres of natural timber

Additional timberland/recreational tracts also available at this location.

# Smith Road Timberland Tract

Levy County, Florida

Timber Stand Map

2023 NAIP Aerial Photo

450

900

900 Feet

PLANNING SERVICES, INC.
CONSULTING FORESTERS
356 NW Lake City Ave.
Lake City, Fl. 32055
(386) 438-5896