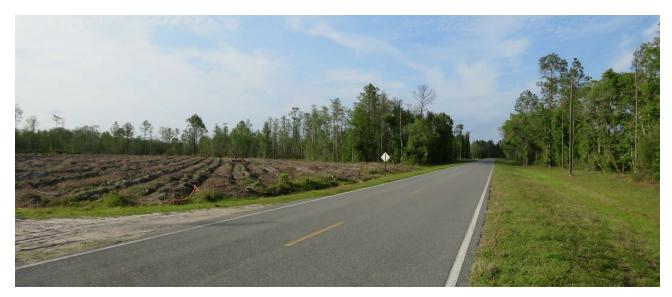

Primarily Smyrna and Placid Fine Sands in the uplands.

\$1,954.36 (\$2.77/acre), 2023

Forestry/Rural Residential

1,700' of frontage on CR-343, a 2-lane paved County Highway, and 3,100' on NE 177th Ave, a county graded road.