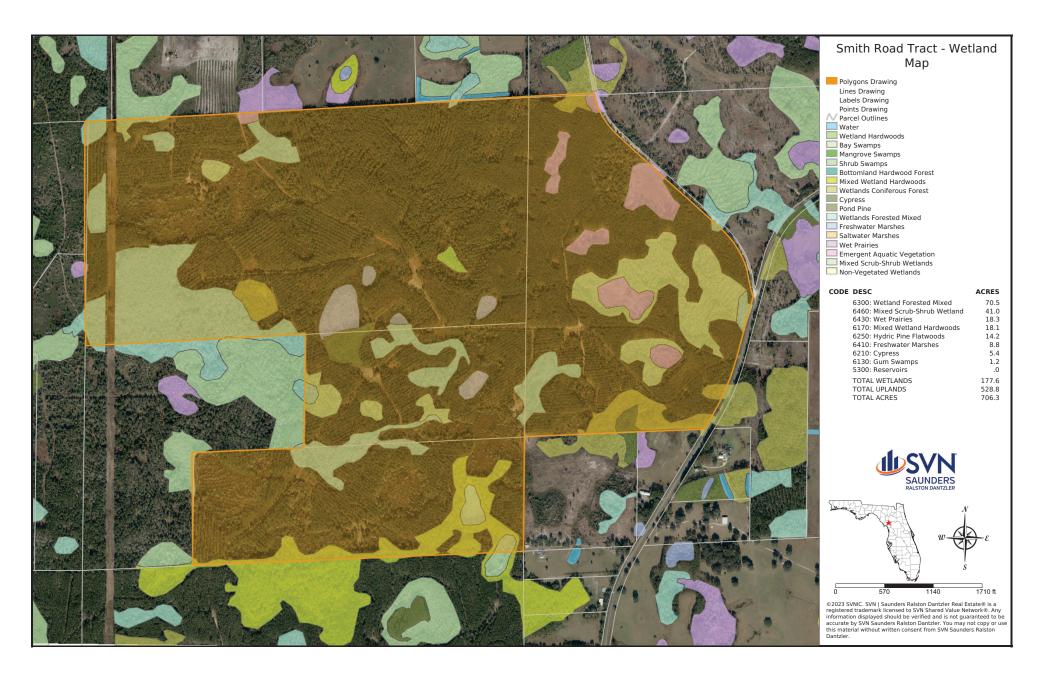

Current Use:

Potential Recreational / Alt Uses:

Game Population Information:

Timber Cruise:

• Hunting & Recreation Properties

Land Investment

Timberland

75% uplands, 25% wetlands