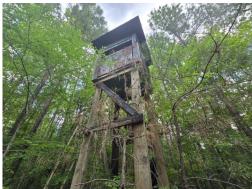

# 39.5+/- Acre Recreational Property in Franklin County, MS

Check out this fantastic recreational tract in Franklin County, MS, minutes north of Roxie. This heavily wooded tract offers pines on the ridges and a large hardwood bottom full of towering oaks. A creek feeds through the bottom, offering more diversity and great hunting opportunities. Two food plots complete the property. Call Clif to schedule your tour today!