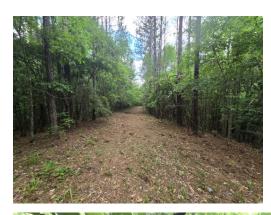

# 39.5+/- Acre Recreational Property in Franklin County, MS

Check out this fantastic recreational tract in Franklin County, MS, minutes north of Roxie. This heavily wooded tract offers pines on the ridges and a large hardwood bottom full of towering oaks. A creek feeds through the bottom, offering more diversity and great hunting opportunities. Two food plots complete the property. Call Clif to schedule your tour today!