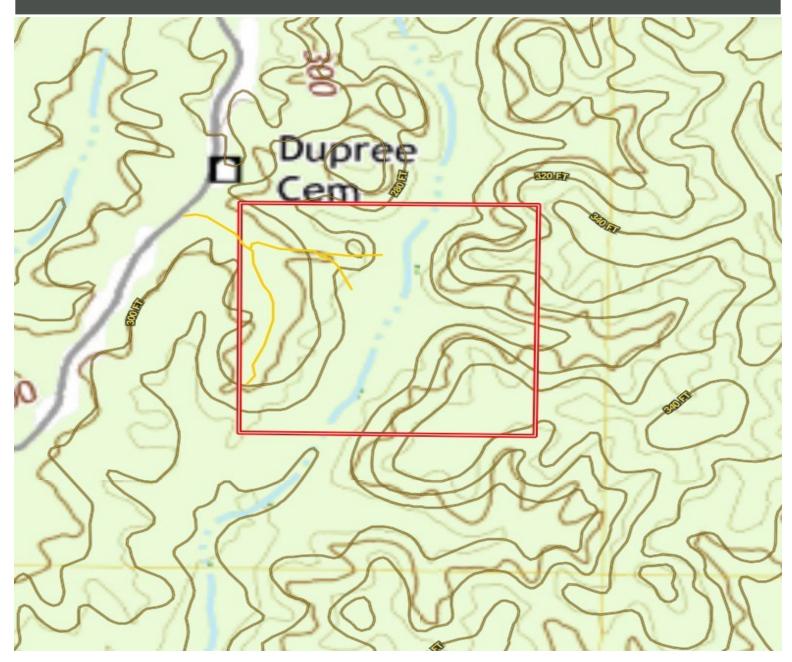

Clif to schedule your tour today!

<u>Directions from the intersection of US-84 and MS-33 in Roxie, MS:</u> Travel east on US-84 for 1.3 miles. Turn left onto Shillings Road and travel for 2 miles. The entrance to the property will be on the right.

#### **GOOGLE MAP LINK**



### CLIF **CANNON**

REALTOR'

Office: 601.990.5070 Cell: 601.565.1070 Clif@TomSmithLand.com



A Real Estate Expert You Can Trust

TomSmithLandandHomes.com



















# CLIF CANNON REALTOR®

Office: 601.990.5070 Cell: 601.565.1070 Clif@TomSmithLand.com



### A Real Estate Expert You Can Trust TomSmithLandandHomes.com



# Aerial Map



## CLIF CANNON REALTOR®

Office: 601.990.5070 Cell: 601.565.1070 Clif@TomSmithLand.com



A Real Estate Expert You Can Trust

TomSmithLandandHomes.com



# Topographic Map



# CLIF CANNON REALTOR®

Office: 601.990.5070 Cell: 601.565.1070 Clif@TomSmithLand.com



A Real Estate Expert You Can Trust

TomSmithLandandHomes.com



# Ownership Map



### CLIF CANNON REALTOR®

Office: 601.990.5070 Cell: 601.565.1070 Clif@TomSmithLand.com



A Real Estate Expert You Can Trust
TomSmithLandandHomes.com



# Directional Map



<u>Directions from the intersection of US-84 and MS-33 in Roxie, MS:</u> Travel east on US-84 for 1.3 miles. Turn left onto Shillings Road and travel for 2 miles. The entrance to the property will be on the right.



#### CLIF CANNON

REALTOR'

Office: 601.990.5070 Cell: 601.565.1070 Clif@TomSmithLand.com



A Real Estate Expert You Can Trust

TomSmithLandandHomes.com

2011-2023 BEST BROKERAGES