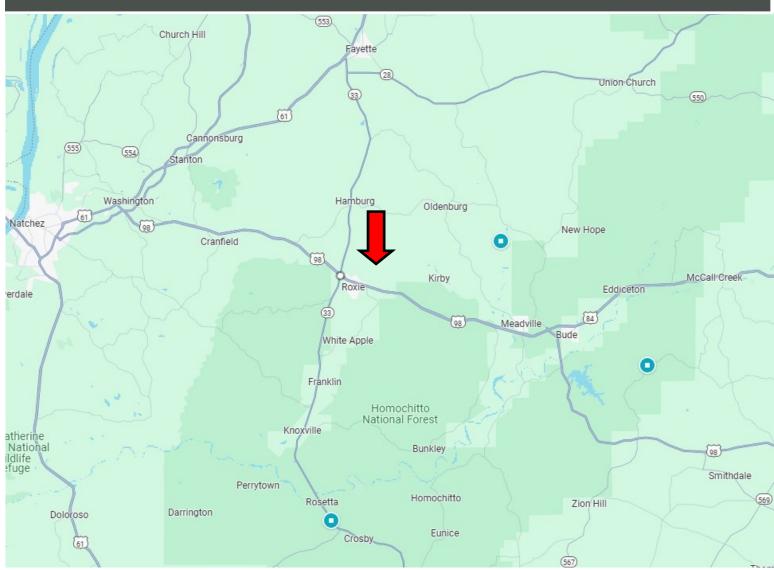

<u>Directions from the intersection of US-84 and MS-33 in Roxie, MS:</u> Travel east on US-84 for 1.3 miles. Turn left onto Shillings Road and travel for 2 miles. The entrance to the property will be on the right.

# Directional Map

<u>Directions from the intersection of US-84 and MS-33 in Roxie, MS:</u> Travel east on US-84 for 1.3 miles. Turn left onto Shillings Road and travel for 2 miles. The entrance to the property will be on the right.