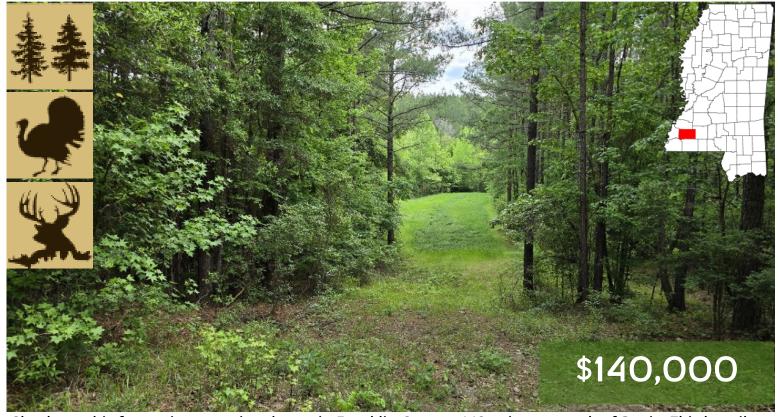

# 39.5+/- Acre Recreational Property in Franklin County, MS

Check out this fantastic recreational tract in Franklin County, MS, minutes north of Roxie. This heavily wooded tract offers pines on the ridges and a large hardwood bottom full of towering oaks. A creek feeds through the bottom, offering more diversity and great hunting opportunities. Two food plots complete the property. Call Clif to schedule your tour today!