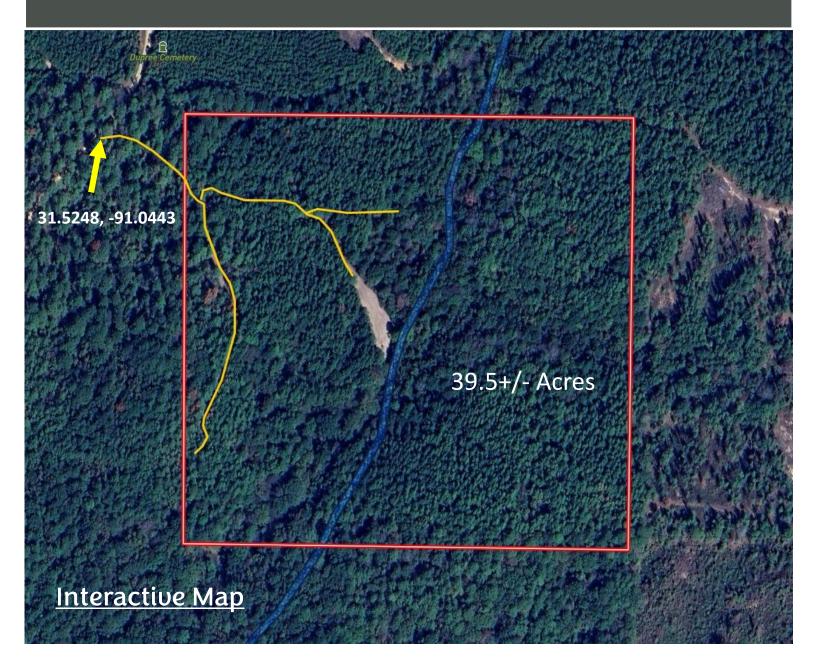

# Aerial Map

# 39.5+/- Acre Recreational Property in Franklin County, MS

Check out this fantastic recreational tract in Franklin County, MS, minutes north of Roxie. This heavily wooded tract offers pines on the ridges and a large hardwood bottom full of towering oaks. A creek feeds through the bottom, offering more diversity and great hunting opportunities. Two food plots complete the property. Call Clif to schedule your tour today!