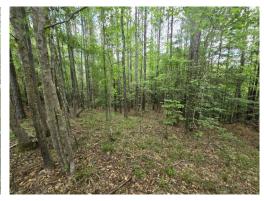

# 39.5+/- Acre Recreational Property in Franklin County, MS

Check out this fantastic recreational tract in Franklin County, MS, minutes north of Roxie. This heavily wooded tract offers pines on the ridges and a large hardwood bottom full of towering oaks. A creek feeds through the bottom, offering more diversity and great hunting opportunities. Two food plots complete the property. Call Clif to schedule your tour today!