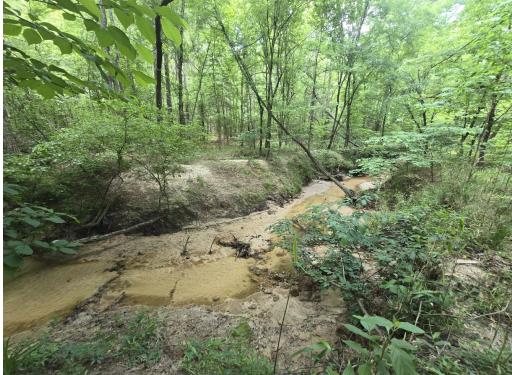

# 39.5+/- Acre Recreational Property in Franklin County, MS

Check out this fantastic recreational tract in Franklin County, MS, minutes north of Roxie. This heavily wooded tract offers pines on the ridges and a large hardwood bottom full of towering oaks. A creek feeds through the bottom, offering more diversity and great hunting opportunities. Two food plots complete the property. Call Clif to schedule your tour today!