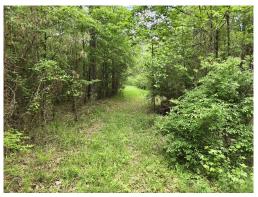

# 39.5+/- Acre Recreational Property in Franklin County, MS

Check out this fantastic recreational tract in Franklin County, MS, minutes north of Roxie. This heavily wooded tract offers pines on the ridges and a large hardwood bottom full of towering oaks. A creek feeds through the bottom, offering more diversity and great hunting opportunities. Two food plots complete the property. Call Clif to schedule your tour today!